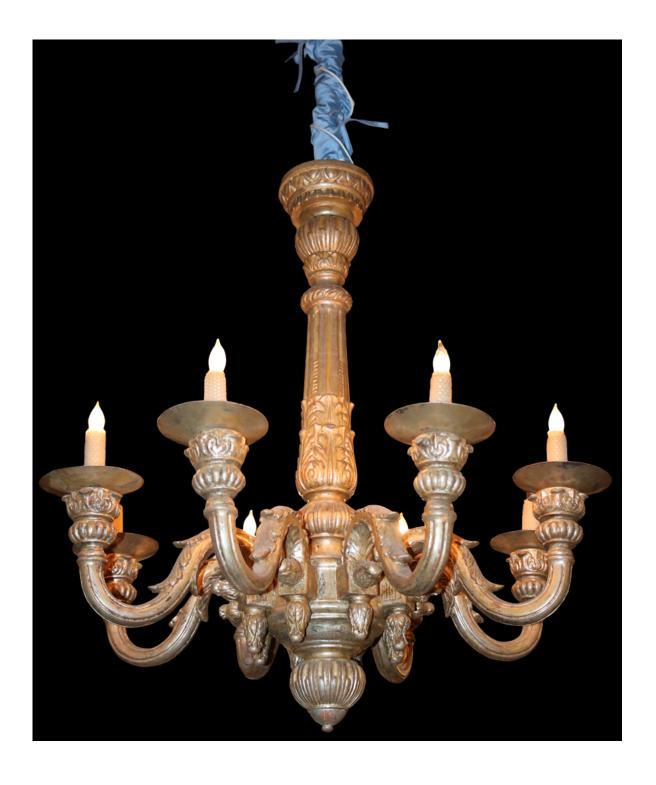

France 2076 M0054

An 18th Century Italian Carved Silver Giltwood Chandelier, the acanthus carved center in balustrade form issues eight scrolled arms

Contact: Claudio Mariani claudio@cmarianiantiques.com Tel 415.541.7868 ~ Fax 415.487.3950