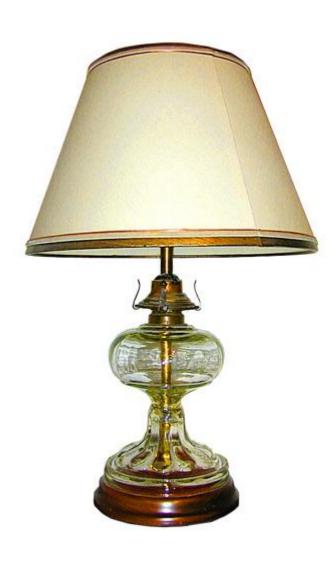

Contact: Claudio Mariani claudio@cmarianiantiques.com Tel 415.541.7868 ~ Fax 415.487.3950

France 2076 M0054

A 19th Century Glass Oil Lamp, fitted for electricity

Contact: Claudio Mariani claudio@cmarianiantiques.com Tel 415.541.7868 ~ Fax 415.487.3950

Height: 10"

France 2076 M0054

Contact: Claudio Mariani claudio@cmarianiantiques.com Tel 415.541.7868 ~ Fax 415.487.3950