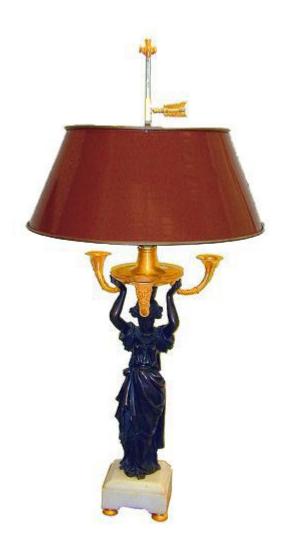

#### A 19th Century Patinated Bronze Bouillotte Lamp,

adjustable red tole shade with three-candle branches held by a female figure raised on a square marble plinth.

Contact: Claudio Mariani claudio@cmarianiantiques.com Tel 415.541.7868 ~ Fax 415.487.3950