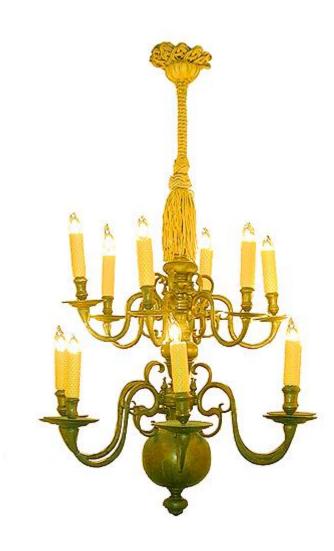

## A Handsome Early 20th Century Brass Billiard Chandelier with three green glass lights

Contact: Claudio Mariani claudio@cmarianiantiques.com Tel 415.541.7868 ~ Fax 415.487.3950

France 2076 M0054

An Elegant 18th Century Dutch Twelve-Light Chandelier with two tiers of lights and exceptional patina