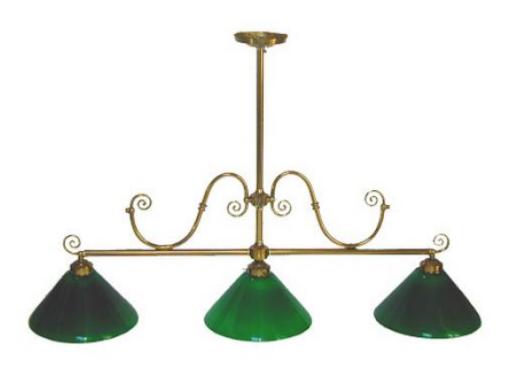

## A Handsome Early 20th Century Brass Billiard Chandelier with three green glass lights

Contact: Claudio Mariani claudio@cmarianiantiques.com Tel 415.541.7868 ~ Fax 415.487.3950

France 2076 M0054

An Elegant 18th Century Dutch Twelve-Light Chandelier with two tiers of lights and exceptional patina