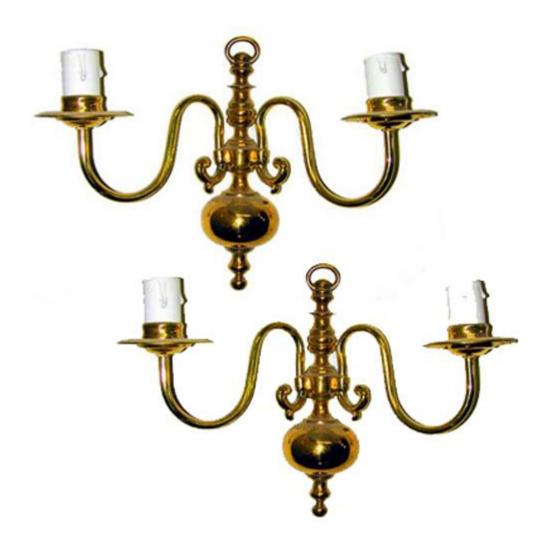

France 2076 M0054

A Pair of English Four-Light Brass Chandeliers, a central baluster standard with four scrolled arms above a large brass ball

Contact: Claudio Mariani claudio@cmarianiantiques.com Tel 415.541.7868 ~ Fax 415.487.3950

finial

Contact: Claudio Mariani claudio@cmarianiantiques.com Tel 415.541.7868 ~ Fax 415.487.3950

France 2076 M0054

A Set of Three Italian Wrought Iron Sconces, each back plate forming a shield issuing three scrolling arms terminating in floral candle cups