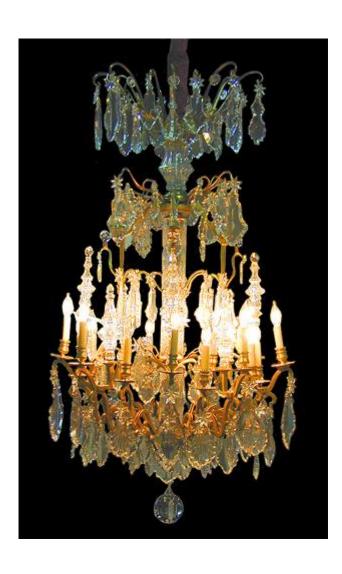

Contact: Claudio Mariani claudio@cmarianiantiques.com Tel 415.541.7868 ~ Fax 415.487.3950

France 2076 M0054

A 19th Century Italian Cut Crystal Chandelier, lit crystal center supports scrolled arms each holding twelve lights

Contact: Claudio Mariani claudio@cmarianiantiques.com Tel 415.541.7868 ~ Fax 415.487.3950

separated by a crystal finial, hung overall with pendants, prisms, stars and drops ending in a glass orb.

Contact: Claudio Mariani claudio@cmarianiantiques.com Tel 415.541.7868 ~ Fax 415.487.3950