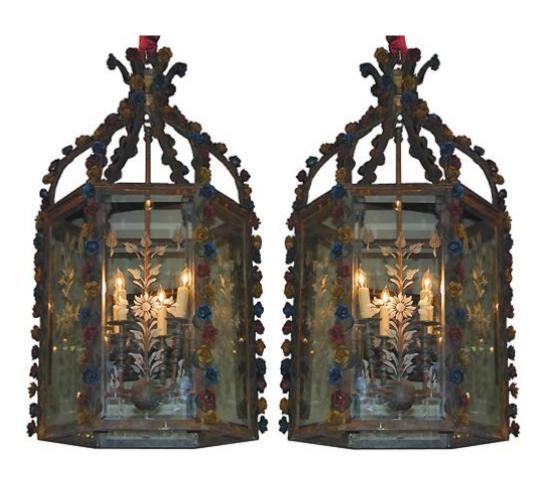

A Set of Three Miniature Brass Candlesticks which may be purchased separately

Contact: Claudio Mariani claudio@cmarianiantiques.com Tel 415.541.7868 ~ Fax 415.487.3950

France 2076 M0054

A Pair of 19th Century Spanish Wrought Iron Lanterns, the six-light hexagonal lanterns adorned with polychrome rosettes and inset with etched glass panels