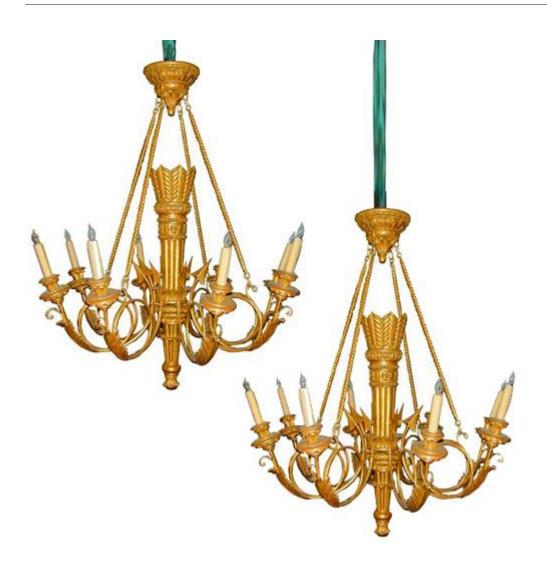

France 2076 M0054

A Fine Pair of Italian Louis XV Style Carved Giltwood Chandeliers, enhanced with a central column in the form of a quiver supporting eight scrolled arrow arms

Contact: Claudio Mariani claudio@cmarianiantiques.com Tel 415.541.7868 ~ Fax 415.487.3950