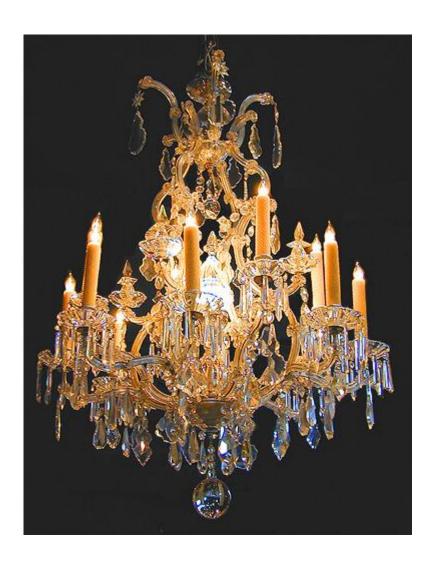

Contact: Claudio Mariani claudio@cmarianiantiques.com Tel 415.541.7868 ~ Fax 415.487.3950

France 2076 M0054

A 19th Century Italian Cut Crystal Chandelier, lit crystal center supports scrolled arms each holding twelve lights

Contact: Claudio Mariani claudio@cmarianiantiques.com Tel 415.541.7868 ~ Fax 415.487.3950

separated by a crystal finial, hung overall with pendants, prisms, stars and drops ending in a glass orb.

Contact: Claudio Mariani claudio@cmarianiantiques.com Tel 415.541.7868 ~ Fax 415.487.3950