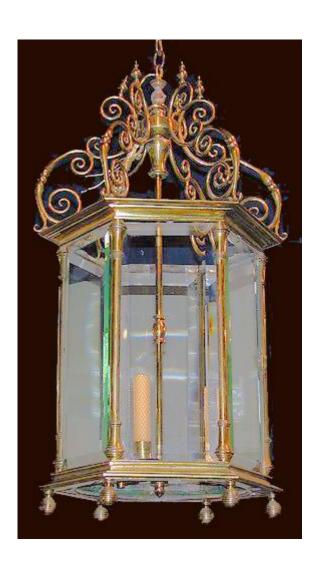

A Set of Three Miniature Brass Candlesticks which may be purchased separately

Contact: Claudio Mariani claudio@cmarianiantiques.com Tel 415.541.7868 ~ Fax 415.487.3950

France 2076 M0054

A Pair of 19th Century Spanish Wrought Iron Lanterns, the six-light hexagonal lanterns adorned with polychrome rosettes and inset with etched glass panels