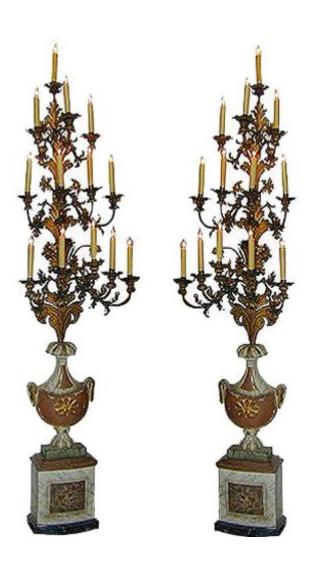

and holding cornucopia, standing on a rocaille and raised on fauxmarble plinths

Contact: Claudio Mariani claudio@cmarianiantiques.com Tel 415.541.7868 ~ Fax 415.487.3950

France 2076 M0054

A Pair of 18th Century Italian Tole Torchères, gilded floral and foliate tole in bouquet form supports thirteen lights each in a

Contact: Claudio Mariani claudio@cmarianiantiques.com Tel 415.541.7868 ~ Fax 415.487.3950

faux marble urn raised on a plinth of wood with faux marble polychrome

Contact: Claudio Mariani claudio@cmarianiantiques.com Tel 415.541.7868 ~ Fax 415.487.3950