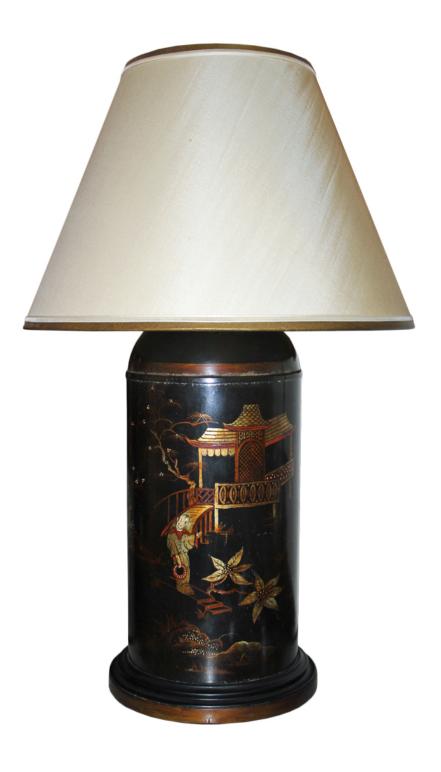

# A 19th Century Chinoiserie Black Tole Tea Canister Lamp, raised on a round wooden plinth, now fitted for electricity

Contact: Claudio Mariani claudio@cmarianiantiques.com Tel 415.541.7868 ~ Fax 415.487.3950