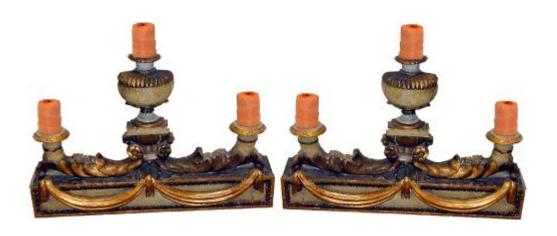

Height: 10"

France 2076 M0054

An 18th Century Pair of Three-Light Italian Polychrome &

Contact: Claudio Mariani claudio@cmarianiantiques.com Tel 415.541.7868 ~ Fax 415.487.3950

Parcel-Gilt Architectural Wall Ornaments, each carved with scrolls and swags, centered with rosettes and crested with an urn Height: 10"