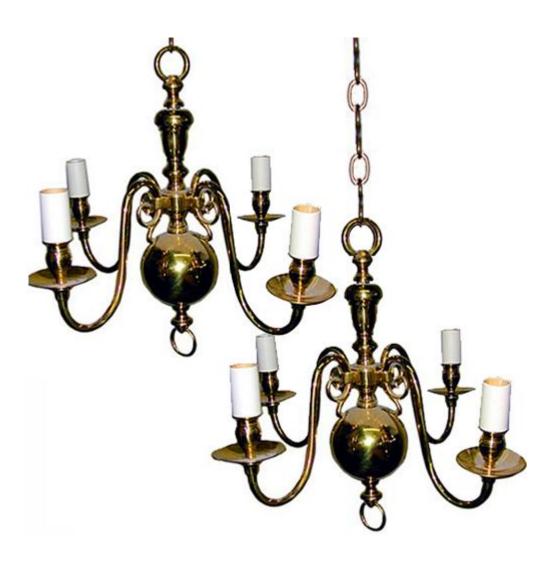

France 2076 M0054

A Pair of English Four-Light Brass Chandeliers, a central baluster standard with four scrolled arms above a large brass ball

Contact: Claudio Mariani claudio@cmarianiantiques.com Tel 415.541.7868 ~ Fax 415.487.3950

finial

Contact: Claudio Mariani claudio@cmarianiantiques.com Tel 415.541.7868 ~ Fax 415.487.3950

France 2076 M0054

A Set of Three Italian Wrought Iron Sconces, each back plate forming a shield issuing three scrolling arms terminating in floral candle cups