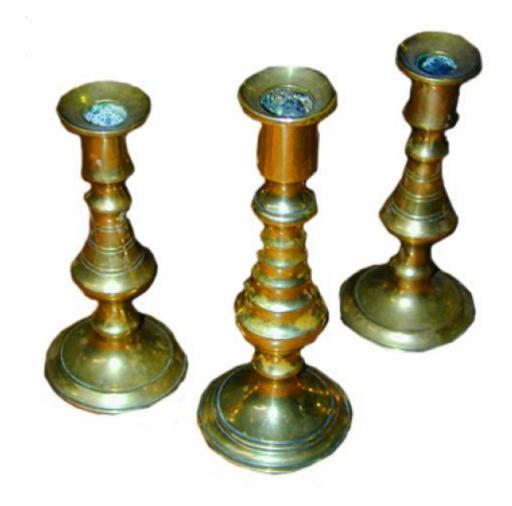

A Set of Three Miniature Brass Candlesticks which may be purchased separately

Contact: Claudio Mariani claudio@cmarianiantiques.com Tel 415.541.7868 ~ Fax 415.487.3950

France 2076 M0054

A Pair of 19th Century Spanish Wrought Iron Lanterns, the six-light hexagonal lanterns adorned with polychrome rosettes and inset with etched glass panels