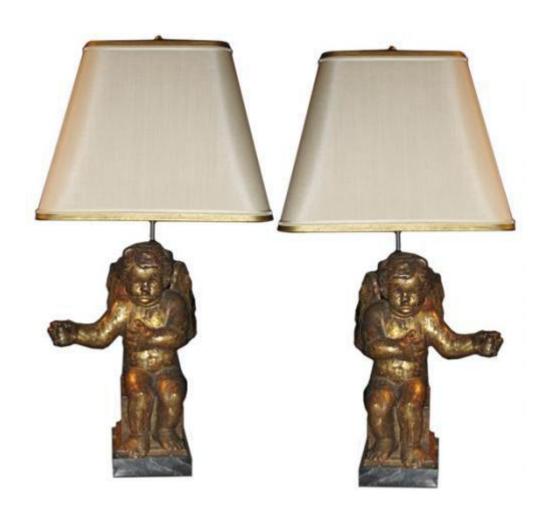

# A Pair of 18th Century Italian Silver-Gilt Carved Angels now Electrified as Lamps and raised on square pedestal bases

Contact: Claudio Mariani claudio@cmarianiantiques.com Tel 415.541.7868 ~ Fax 415.487.3950

France 2076 M0054