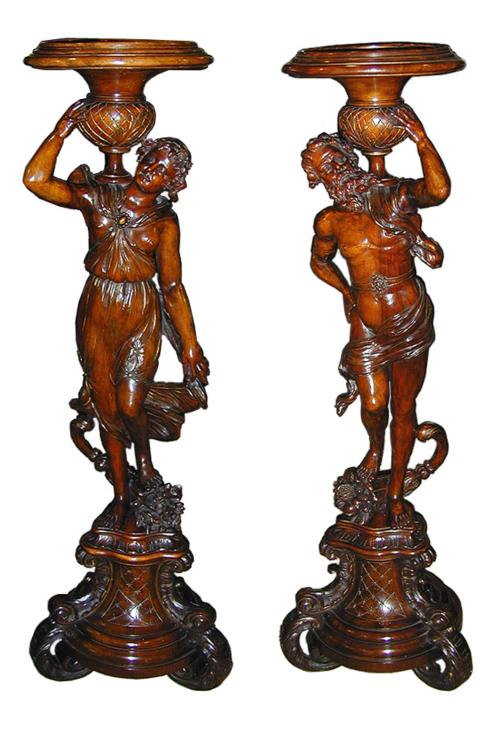

France 2076 M0054

A Magnificent Pair of 18th Century Venetian Torchères, intricately carved of walnut depicting a male and female figure raising an urn on round pedestal base raised on three scrolled legs on later round pedestal