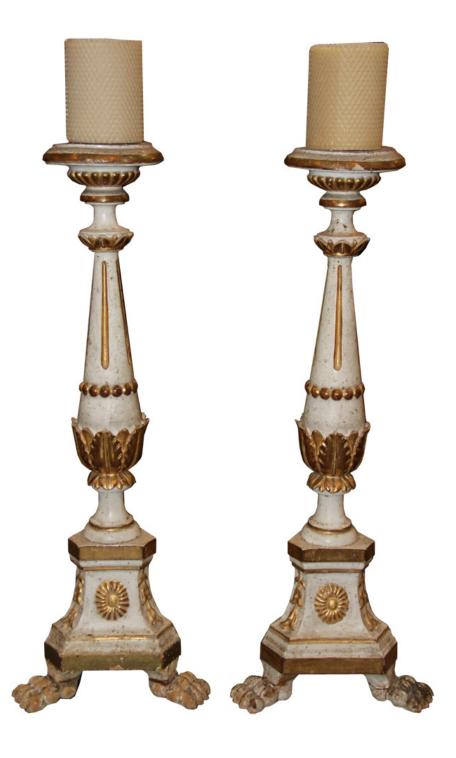

## A Pair of 18th Century Italian White Polychrome and Parcel-Gilt Candlesticks raised on lion's paw feet

Contact: Claudio Mariani claudio@cmarianiantiques.com Tel 415.541.7868 ~ Fax 415.487.3950

France 2076 M0054