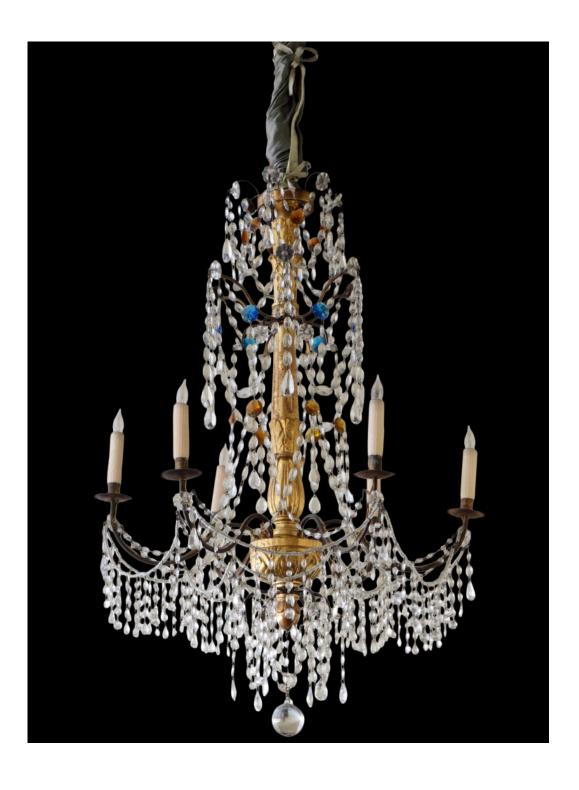

France 2076 M0054

An 18th Century Italian Carved Silver Giltwood Chandelier, the acanthus carved center in balustrade form issues eight scrolled arms

Contact: Claudio Mariani claudio@cmarianiantiques.com Tel 415.541.7868 ~ Fax 415.487.3950