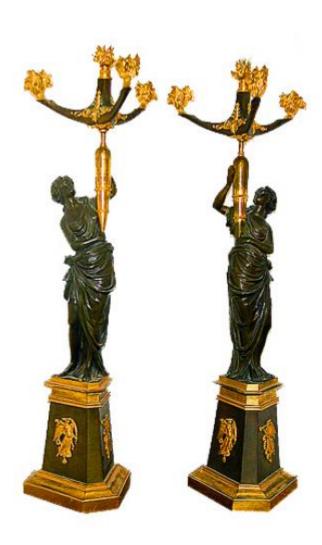

### A Pair of 19th Century English Brass Two-Arm Wall Sconces

Contact: Claudio Mariani claudio@cmarianiantiques.com Tel 415.541.7868 ~ Fax 415.487.3950

France 2076 M0054

A Pair of 19th Century French Empire Gilt-Bronze & Patinated Four-Light Candelabras, with standing classical

Contact: Claudio Mariani claudio@cmarianiantiques.com Tel 415.541.7868 ~ Fax 415.487.3950

female upholding four-gilt bronze foliate cast torches raised on a gilt-bronze pedestal