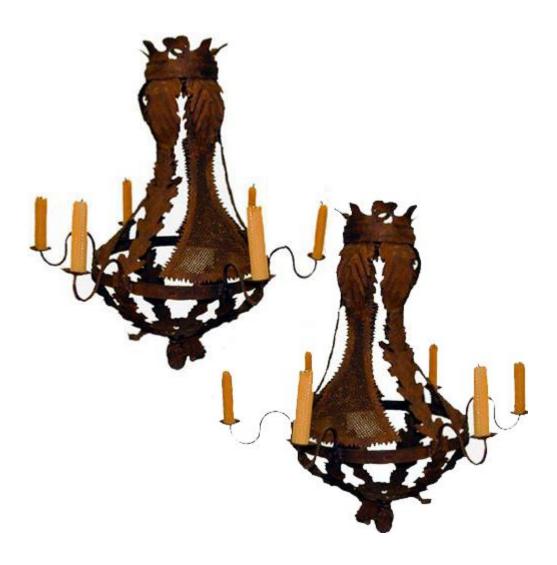

#### A Pair of Italian Baroque Six- Light Iron Chandeliers

Contact: Claudio Mariani claudio@cmarianiantiques.com Tel 415.541.7868 ~ Fax 415.487.3950

Height: 10"

France 2076 M0054

A Fine Pair of 19th Century Cloisonne Vases now electrified