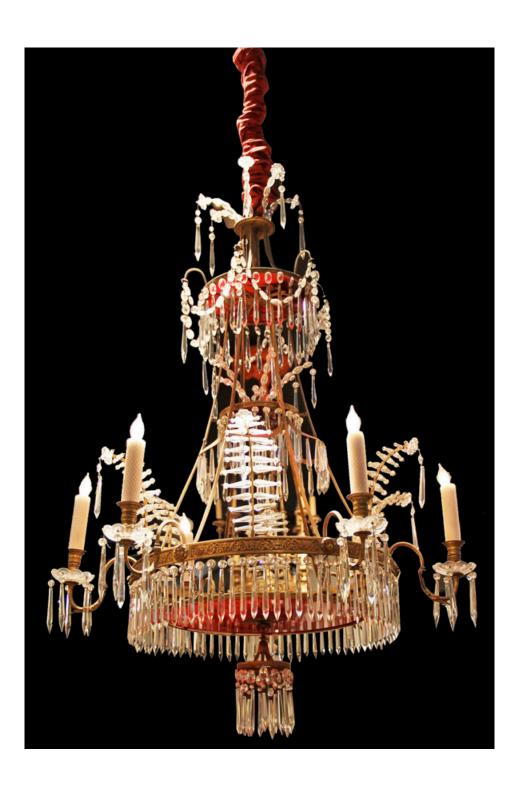

Contact: Claudio Mariani claudio@cmarianiantiques.com Tel 415.541.7868 ~ Fax 415.487.3950

France 2076 M0054

A Russian 19th Century Gilt-Bronze, Clear and Red Glass Six-Light Chandelier in the Neoclassical Taste, of flaring form with two-tier corona of prisms, the platform suspending red glass and scrolled candle arms and branches