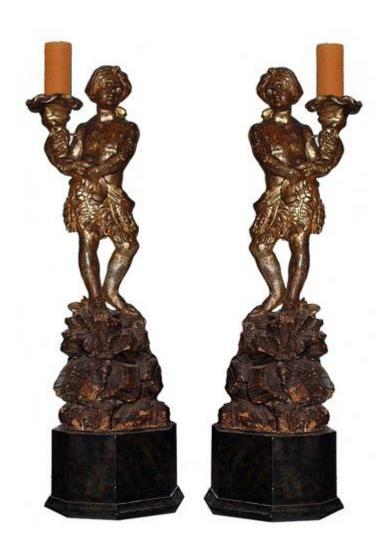

France 2076 M0054

An Exotic Pair of 18th Century Venetian Silver Gilt Carved Figures, dressed in "oriental" turbans and feathered costumes

Contact: Claudio Mariani claudio@cmarianiantiques.com Tel 415.541.7868 ~ Fax 415.487.3950

and holding cornucopia, standing on a rocaille and raised on fauxmarble plinths

Contact: Claudio Mariani claudio@cmarianiantiques.com Tel 415.541.7868 ~ Fax 415.487.3950

France 2076 M0054

A Pair of 18th Century Italian Tole Torchères, gilded floral and foliate tole in bouquet form supports thirteen lights each in a