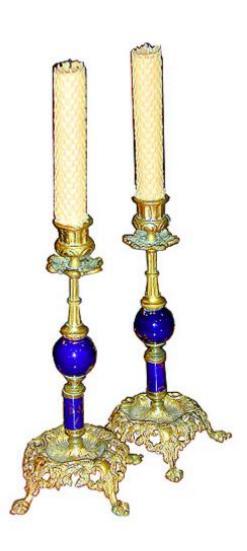

Contact: Claudio Mariani claudio@cmarianiantiques.com Tel 415.541.7868 ~ Fax 415.487.3950

France 2076 M0054

A Pair of 19th Century French Candlesticks, of gilt bronze and gilt painted porcelain

Contact: Claudio Mariani claudio@cmarianiantiques.com Tel 415.541.7868 ~ Fax 415.487.3950

Contact: Claudio Mariani claudio@cmarianiantiques.com Tel 415.541.7868 ~ Fax 415.487.3950

Contact: Claudio Mariani claudio@cmarianiantiques.com Tel 415.541.7868 ~ Fax 415.487.3950

France 2076 M0054