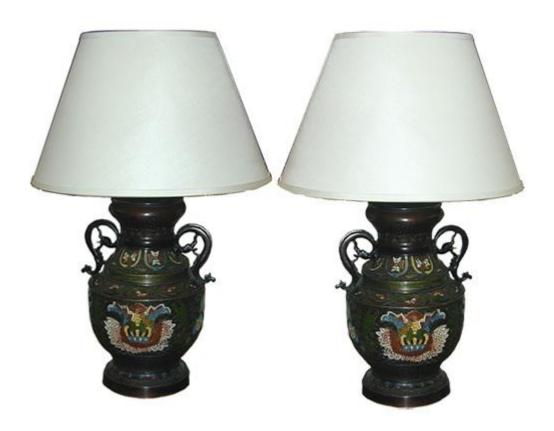

#### A Pair of Italian Baroque Six- Light Iron Chandeliers

Contact: Claudio Mariani claudio@cmarianiantiques.com Tel 415.541.7868 ~ Fax 415.487.3950

Height: 10"

France 2076 M0054

A Fine Pair of 19th Century Cloisonne Vases now electrified

Contact: Claudio Mariani claudio@cmarianiantiques.com Tel 415.541.7868 ~ Fax 415.487.3950

as lamps

Contact: Claudio Mariani claudio@cmarianiantiques.com Tel 415.541.7868 ~ Fax 415.487.3950

France 2076 M0054