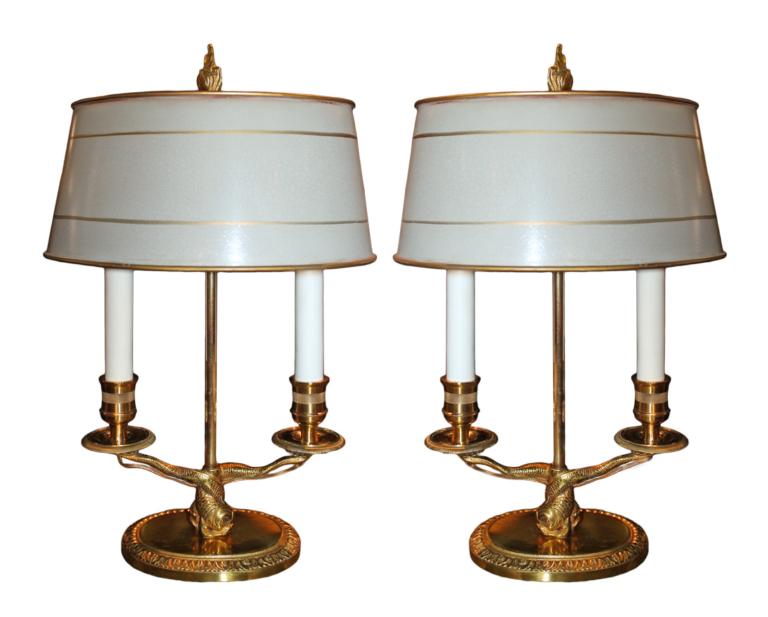

#### A Pair of 19th Century French Gilt-Bronze Bouillotte

Contact: Claudio Mariani claudio@cmarianiantiques.com Tel 415.541.7868 ~ Fax 415.487.3950

**Lamps,** the gilt-flame finial above gray tole shades and a two-light lamp with intertwined dolphins raised on a circular base