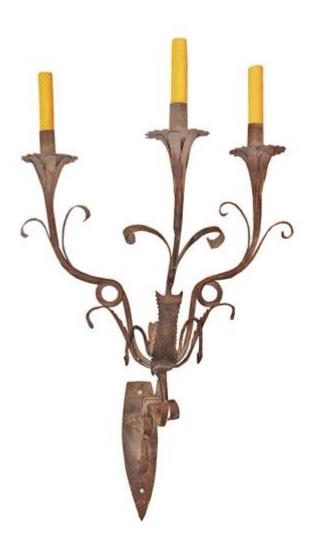

finial

Contact: Claudio Mariani claudio@cmarianiantiques.com Tel 415.541.7868 ~ Fax 415.487.3950

France 2076 M0054

A Set of Three Italian Wrought Iron Sconces, each back plate forming a shield issuing three scrolling arms terminating in floral candle cups