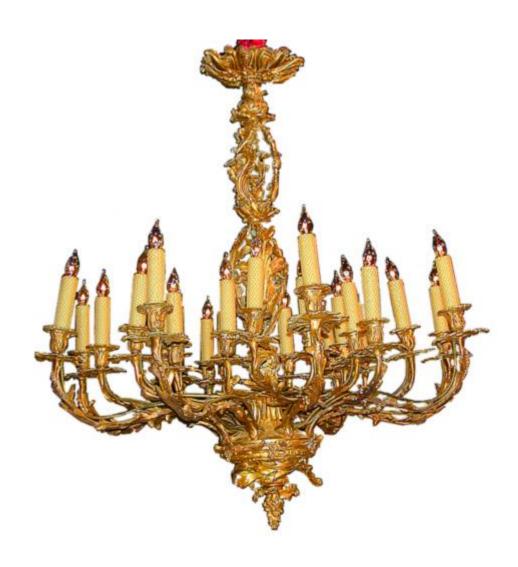

Contact: Claudio Mariani claudio@cmarianiantiques.com Tel 415.541.7868 ~ Fax 415.487.3950

France 2076 M0054

A 19th Century French Gilt Bronze Twenty-Four Light Rococo Chandelier, the twisting foliate volute with floral center

Contact: Claudio Mariani claudio@cmarianiantiques.com Tel 415.541.7868 ~ Fax 415.487.3950

supports eight acanthus leaf arms each with three candles ending in a round base with foliate finial

Contact: Claudio Mariani claudio@cmarianiantiques.com Tel 415.541.7868 ~ Fax 415.487.3950