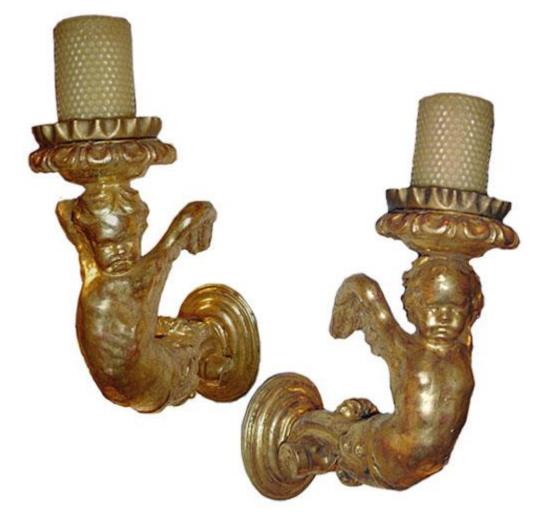

## A Well-Sized Pair of Italian 18th Century Carved Mecca Giltwood Pricket Sticks

Contact: Claudio Mariani claudio@cmarianiantiques.com Tel 415.541.7868 ~ Fax 415.487.3950

Italy 3088 M00009

An 18th Century Pair of Luccan Giltwood Sconces, the back plate issuing forth a single scroll carving of a winged putti with a