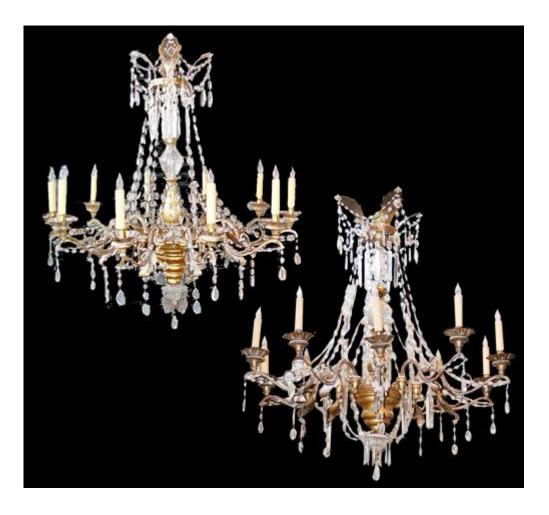

Italy 3088 M00009

A Harlequin Pair of 19th Century Giltwood, Bronze and Crystal 10-Light Chandeliers, the baluster shaped standard alternating carved shaped giltwood with cut crystal elements issuing forth ten brass arms terminating in giltwood and metal bobeches and lavishly embellished with multifaceted prisms, all suspended from an out-flaring corona draped with crystal swags and prisms