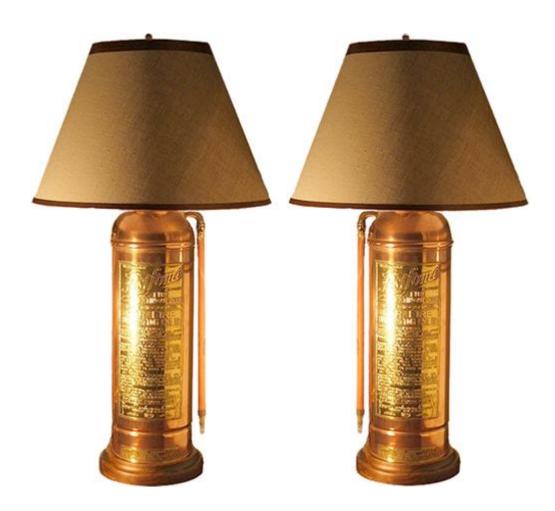

Italy 3088 M00009

A Harlequin Pair of Early 20th Century American Brass and Copper Fire Extinguishers, now electrified and fitted as lamps, one from Pyrene Mfg. Company, New Jersey and the other from Elkhart Brass Mfg. Co., Elkhart, Indiana (also available

Contact: Claudio Mariani claudio@cmarianiantiques.com Tel 415.541.7868 ~ Fax 415.487.3950

individually)

Contact: Claudio Mariani claudio@cmarianiantiques.com Tel 415.541.7868 ~ Fax 415.487.3950

Contact: Claudio Mariani claudio@cmarianiantiques.com Tel 415.541.7868 ~ Fax 415.487.3950