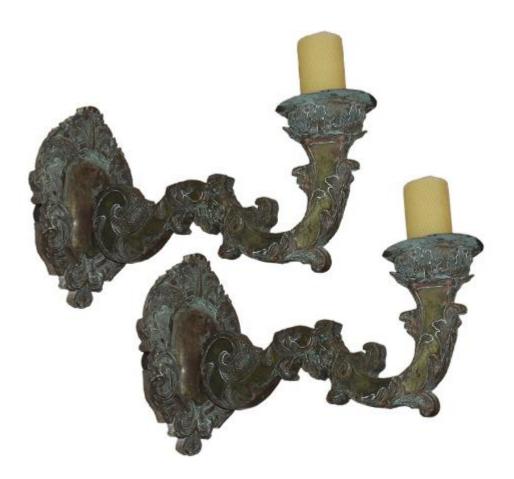

Italy 3088 M00009

A Pair of Well-Patinated 17th Century Italian Repoussé Appliqués, exhibiting the exceptional verdigris patina of 300 years of use, with collared bobeches and embellished with scrolling acanthus leaf motifs