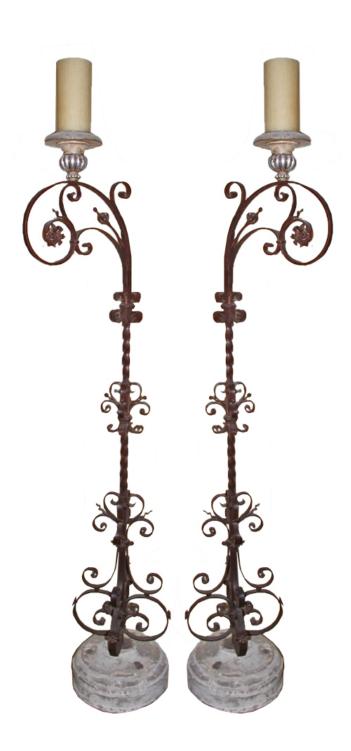

#### An Extraordinary Pair of 18th Century Hand-Forged Iron

**Torchères** with foliate motifs and silver giltwood bobeches, raised on circular moulded plinths

Contact: Claudio Mariani claudio@cmarianiantiques.com Tel 415.541.7868 ~ Fax 415.487.3950