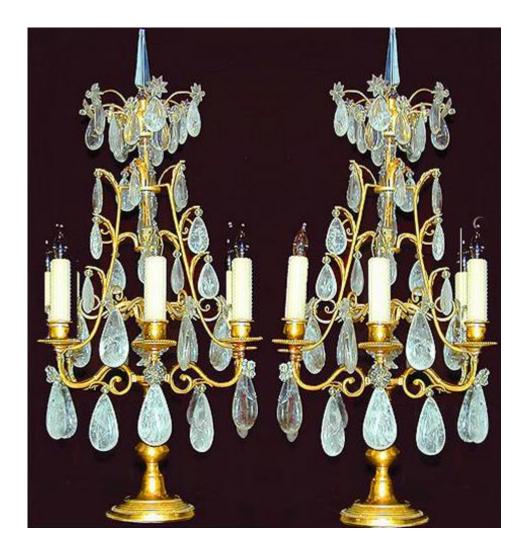

Italy 3088 M00009

**A Shimmering Pair of Italian Gilt Bronze Girandoles,** now fitted for electricity, with six scrolling arms and lights issuing from

Contact: Claudio Mariani claudio@cmarianiantiques.com Tel 415.541.7868 ~ Fax 415.487.3950

a cut crystal encased volute and embellished with rock crystal pendants, the whole crested with a cut crystal obelisk

Contact: Claudio Mariani claudio@cmarianiantiques.com Tel 415.541.7868 ~ Fax 415.487.3950