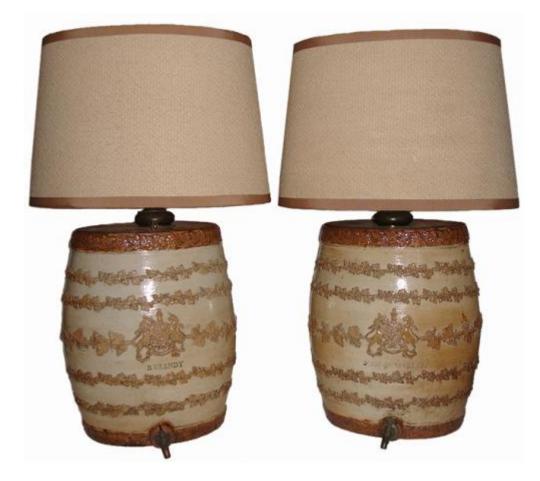

## A Pair of 19th Century Ceramic Brandy and Scotch

Ceramic Barrel Dispensers from an English pub, now

electrified as lamps

Contact: Claudio Mariani claudio@cmarianiantiques.com Tel 415.541.7868 ~ Fax 415.487.3950