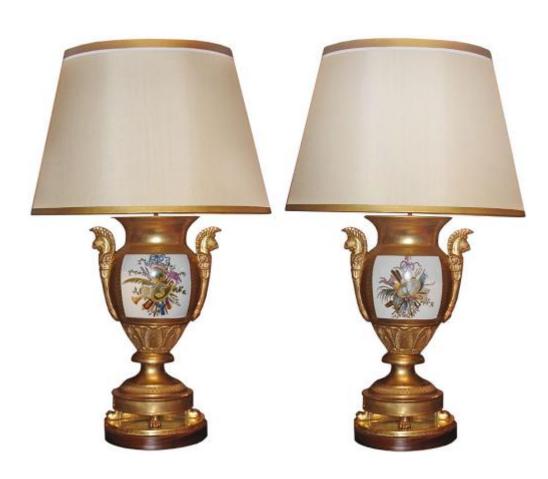

Italy 3088 M00009

An Elegant Pair of Gilded Porcelain de Paris Vases, Now Electrified as Lamps, with depictions of attributes, and embellished with crested lion handles and maritime themes, all resting on a moulded oval plinth raised on lion paw feet