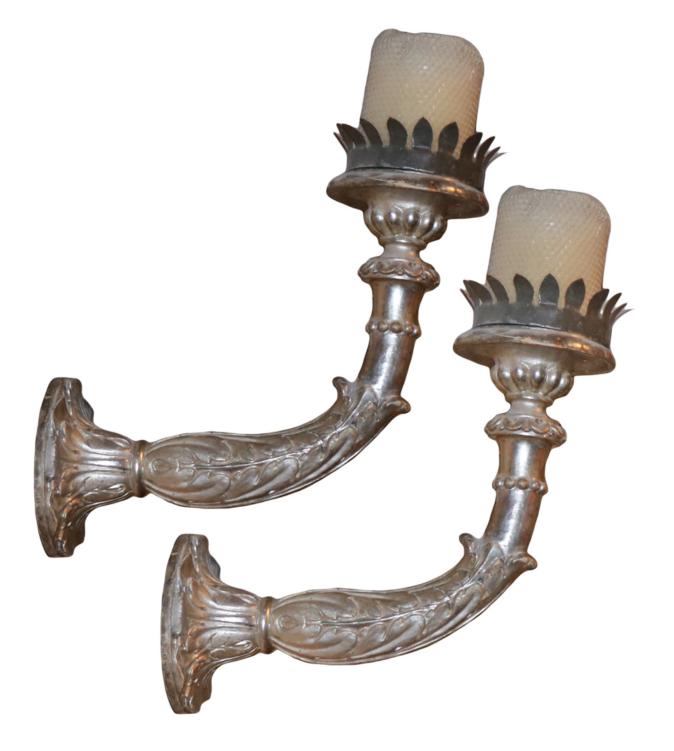

## A Pair of Palazzo-Scaled 18th Century Luccan Carved

Giltwood Wall Sconces of floral and foliate motifs and retaining

original lantern hooks

Contact: Claudio Mariani claudio@cmarianiantiques.com Tel 415.541.7868 ~ Fax 415.487.3950