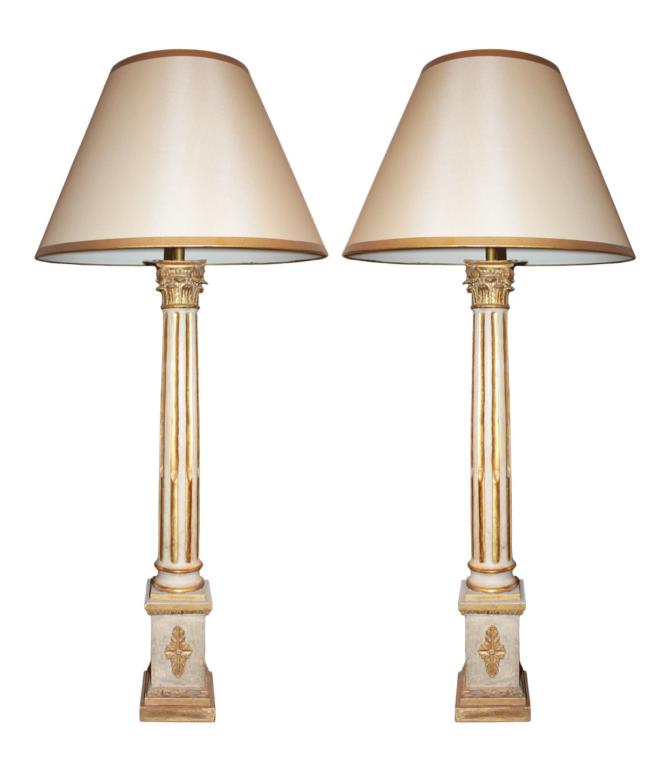

# A Set of Two Grandly Scaled 18th Century Neoclassical Italian Corinthian Column Lamps raised on stepped plinths embellished with paterae and now electrified

Contact: Claudio Mariani claudio@cmarianiantiques.com Tel 415.541.7868 ~ Fax 415.487.3950

Contact: Claudio Mariani claudio@cmarianiantiques.com Tel 415.541.7868 ~ Fax 415.487.3950

Italy 3088 M00009