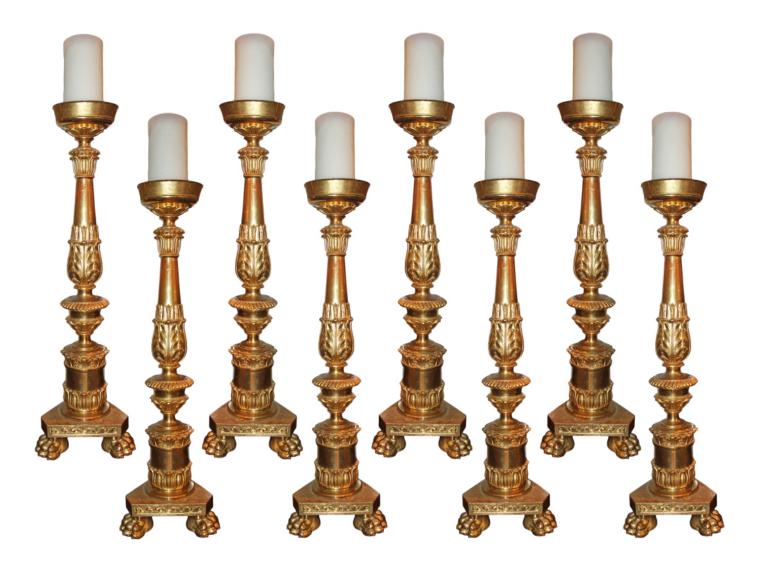

#### A Rare Set of Eight Large Ecclesiastical Giltwood Pricket

Contact: Claudio Mariani claudio@cmarianiantiques.com Tel 415.541.7868 ~ Fax 415.487.3950

**Sticks** with turned and shaped balusters embellished with acanthus leaves and raised on tripartite plinths above lions paw feet; also available as pairs