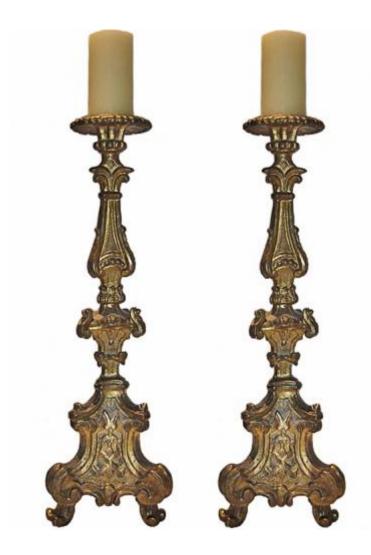

## A Well-Sized Pair of Italian 18th Century Carved Mecca Giltwood Pricket Sticks

Contact: Claudio Mariani claudio@cmarianiantiques.com Tel 415.541.7868 ~ Fax 415.487.3950

Italy 3088 M00009

An 18th Century Pair of Luccan Giltwood Sconces, the back plate issuing forth a single scroll carving of a winged putti with a

Contact: Claudio Mariani claudio@cmarianiantiques.com Tel 415.541.7868 ~ Fax 415.487.3950

dished and moulded circular ribband top supporting a single candle

Contact: Claudio Mariani claudio@cmarianiantiques.com Tel 415.541.7868 ~ Fax 415.487.3950