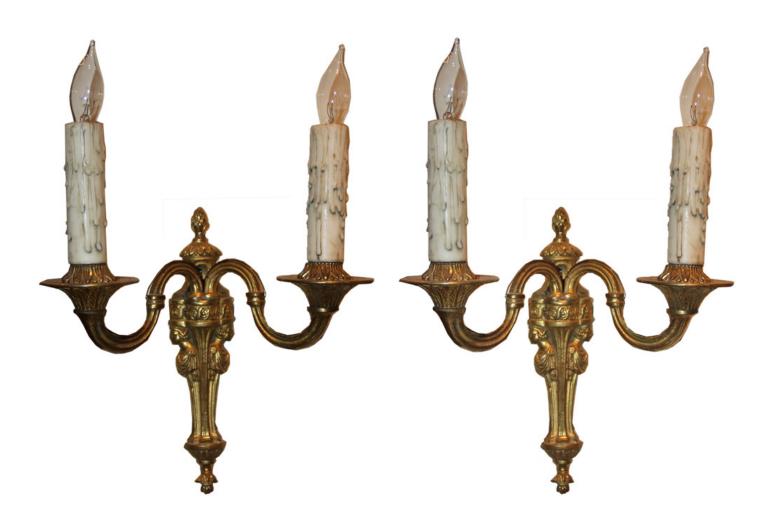

## A Pair of 19th Century Gilt Bronze Two-Arm Wall Appliqués with rams head decoration

Contact: Claudio Mariani claudio@cmarianiantiques.com Tel 415.541.7868 ~ Fax 415.487.3950