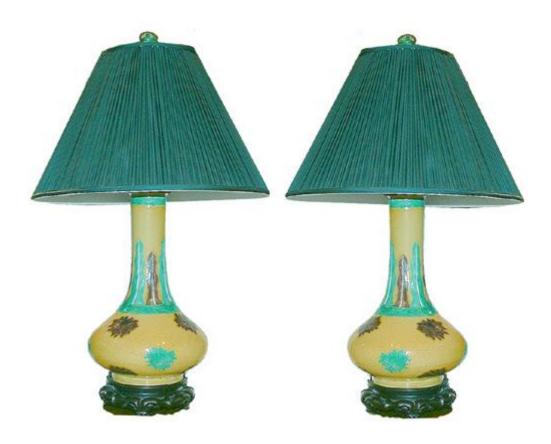

## A Pair of Lamps Comprised of 19th Century Chinese Glazed Crackleware Urns, with celery and aubergine accents on a yellow ground, now electrified and raised on carved rosewood bases

Contact: Claudio Mariani claudio@cmarianiantiques.com Tel 415.541.7868 ~ Fax 415.487.3950