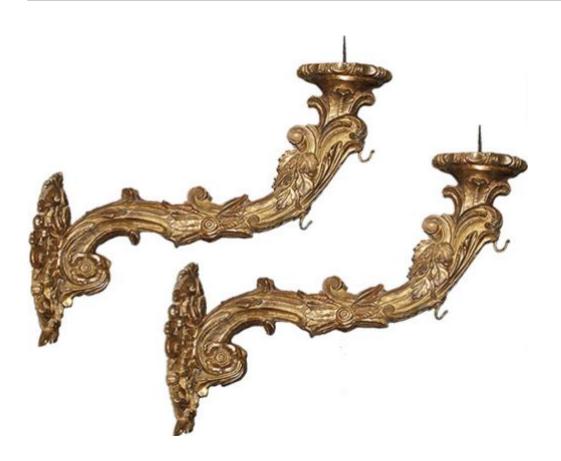

## A Pair of Palazzo-Scaled 18th Century Luccan Carved

Giltwood Wall Sconces of floral and foliate motifs and retaining

original lantern hooks

Contact: Claudio Mariani claudio@cmarianiantiques.com Tel 415.541.7868 ~ Fax 415.487.3950