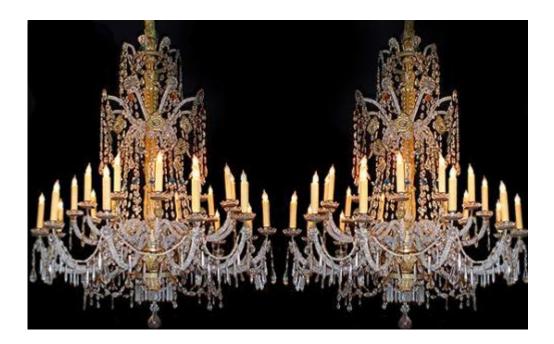

Italy 3088 M00009

A Harlequin Pair of 19th Century Giltwood, Bronze and Crystal 10-Light Chandeliers, the baluster shaped standard alternating carved shaped giltwood with cut crystal elements issuing forth ten brass arms terminating in giltwood and metal bobeches and lavishly embellished with multifaceted prisms, all suspended from an out-flaring corona draped with crystal swags and prisms