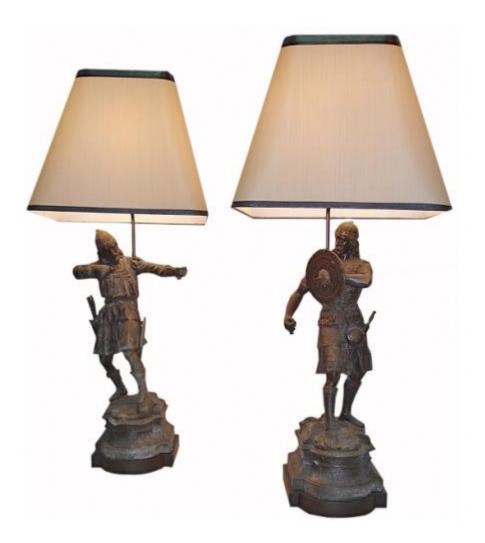

## An Early 20th Century Pair of Cast Mixed Metal Warriors, now fitted as lamps in museum mounts

Contact: Claudio Mariani claudio@cmarianiantiques.com Tel 415.541.7868 ~ Fax 415.487.3950