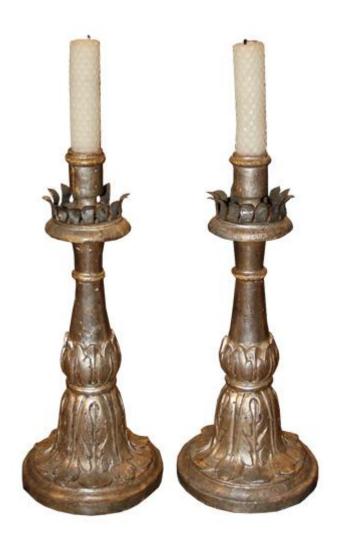

## A Well-Sized Pair of Italian 18th Century Carved Mecca Giltwood Pricket Sticks

Contact: Claudio Mariani claudio@cmarianiantiques.com Tel 415.541.7868 ~ Fax 415.487.3950

Italy 3088 M00009

An 18th Century Pair of Luccan Giltwood Sconces, the back plate issuing forth a single scroll carving of a winged putti with a