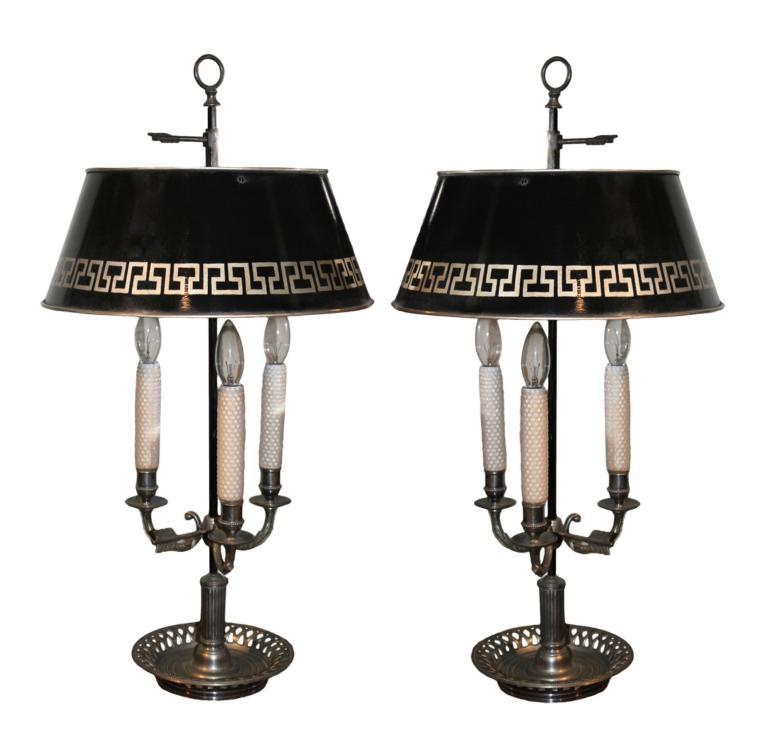

Contact: Claudio Mariani claudio@cmarianiantiques.com Tel 415.541.7868 ~ Fax 415.487.3950

Contact: Claudio Mariani claudio@cmarianiantiques.com Tel 415.541.7868 ~ Fax 415.487.3950

Italy 3088 M00009

A Rare Pair of Silvered 19th Century Three-Light Boulliotte

Lamps, with standards surmounted by black tole shades accented with silver greek key patterns and the candle arms embellished with arrows and acanthus leaves

Contact: Claudio Mariani claudio@cmarianiantiques.com Tel 415.541.7868 ~ Fax 415.487.3950