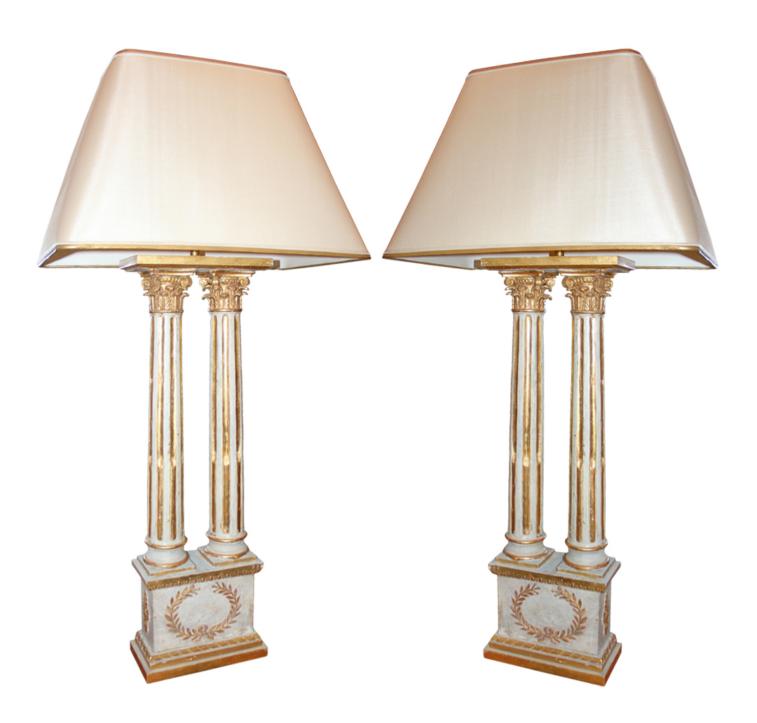

# A Pair of Grandly Scaled 18th Century Twin Neoclassical Italian Corinthian Column Lamps raised on stepped plinths embellished with paterae and now electrified

Contact: Claudio Mariani claudio@cmarianiantiques.com Tel 415.541.7868 ~ Fax 415.487.3950

Italy 3088 M00009