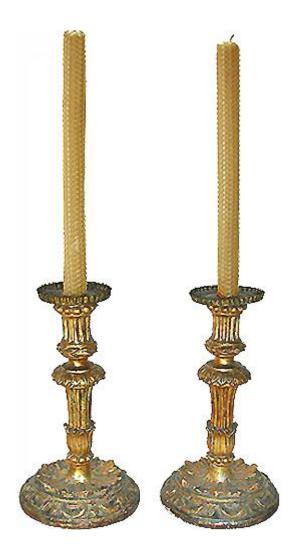

Contact: Claudio Mariani claudio@cmarianiantiques.com Tel 415.541.7868 ~ Fax 415.487.3950

Italy 3088 M00009

A Pair of Palazzo Scaled 18th Century Italian Parcel-Gilt Pricket Sticks, their baluster shapes highlighted with foliate

## motifs above stepped and shaped backs resting on plinths supported by lion paw feet

Contact: Claudio Mariani claudio@cmarianiantiques.com Tel 415.541.7868 ~ Fax 415.487.3950

Italy 3088 M00009