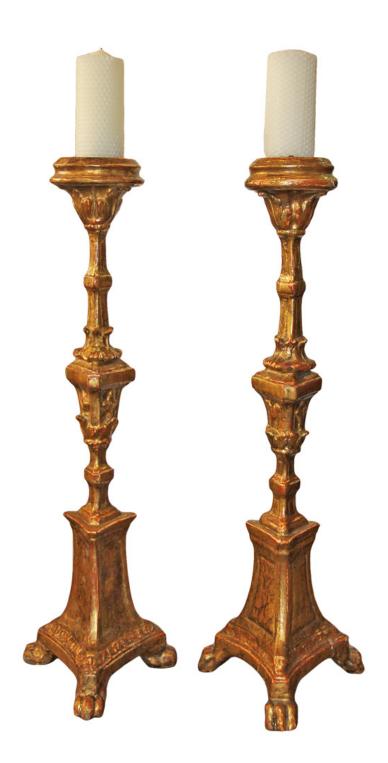

Contact: Claudio Mariani claudio@cmarianiantiques.com Tel 415.541.7868 ~ Fax 415.487.3950

Italy 3088 M00009

A Pair of Palazzo Scaled 18th Century Italian Parcel-Gilt Pricket Sticks, their baluster shapes highlighted with foliate

## motifs above stepped and shaped backs resting on plinths supported by lion paw feet

Contact: Claudio Mariani claudio@cmarianiantiques.com Tel 415.541.7868 ~ Fax 415.487.3950

Italy 3088 M00009