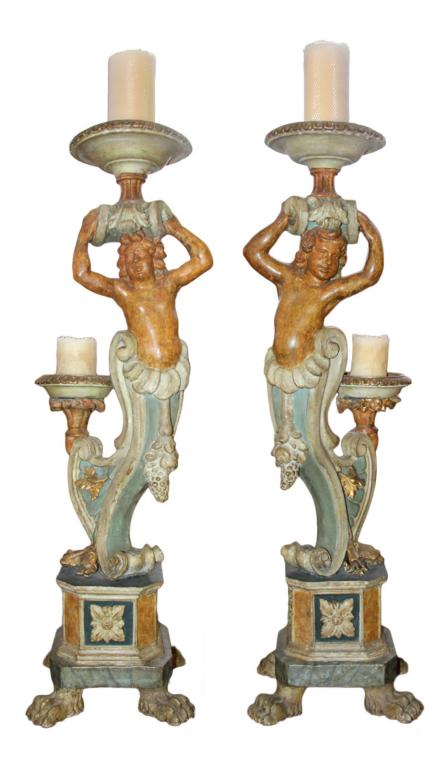

## A Well-Sized Pair of Italian 18th Century Carved Mecca Giltwood Pricket Sticks

Contact: Claudio Mariani claudio@cmarianiantiques.com Tel 415.541.7868 ~ Fax 415.487.3950

Italy 3088 M00009

An 18th Century Pair of Luccan Giltwood Sconces, the back plate issuing forth a single scroll carving of a winged putti with a

Contact: Claudio Mariani claudio@cmarianiantiques.com Tel 415.541.7868 ~ Fax 415.487.3950

dished and moulded circular ribband top supporting a single candle

Contact: Claudio Mariani claudio@cmarianiantiques.com Tel 415.541.7868 ~ Fax 415.487.3950