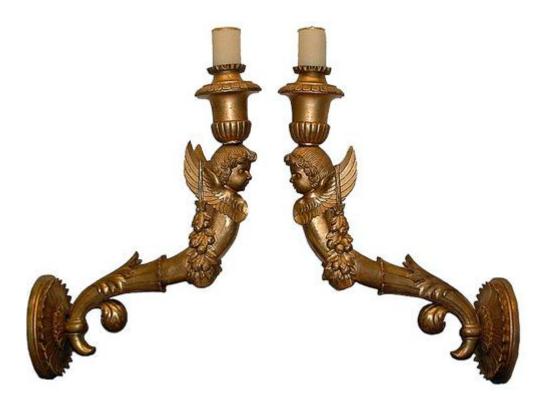

## A Well-Sized Pair of Italian 18th Century Carved Mecca Giltwood Pricket Sticks

Contact: Claudio Mariani claudio@cmarianiantiques.com Tel 415.541.7868 ~ Fax 415.487.3950

Italy 3088 M00009

An 18th Century Pair of Luccan Giltwood Sconces, the back plate issuing forth a single scroll carving of a winged putti with a

Italy 3088 M00009

A Pair of 18th Century Italian Giltwood Sconces with fruit and flowered garlands draping from winged putti surmounted by metal bobeche collars above tiered scalloped standards and embellished with scrolling acanthus and floral motifs