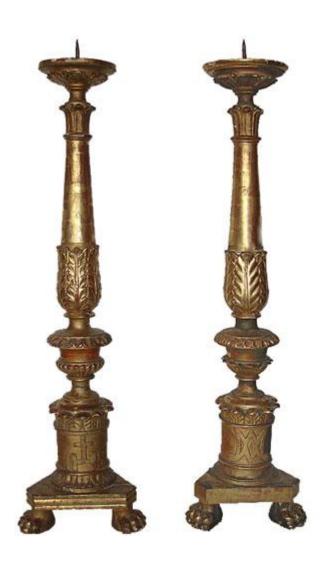

#### A Rare Set of Eight Large Ecclesiastical Giltwood Pricket

Contact: Claudio Mariani claudio@cmarianiantiques.com Tel 415.541.7868 ~ Fax 415.487.3950

**Sticks** with turned and shaped balusters embellished with acanthus leaves and raised on tripartite plinths above lions paw feet; also available as pairs