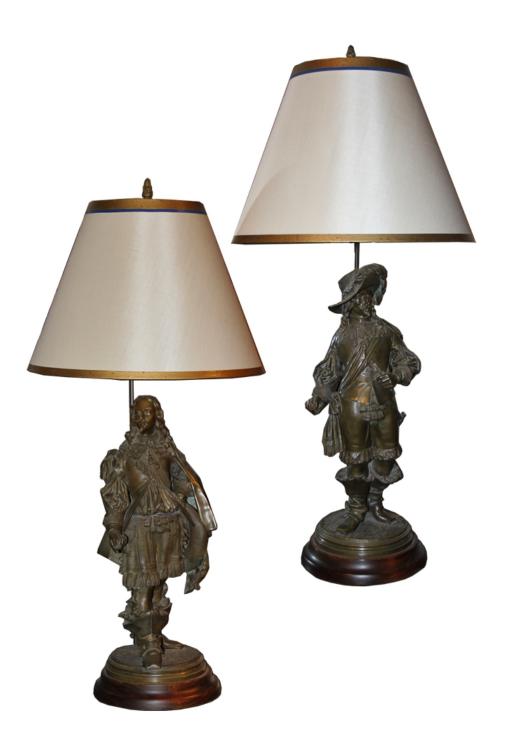

Italy 3088 M00009

A 19th Century Pair of Cast Bronze French Soldiers during

the Reign of Louis XIII, now electrified as lamps and raised on later circular walnut plinth bases

Contact: Claudio Mariani claudio@cmarianiantiques.com Tel 415.541.7868 ~ Fax 415.487.3950