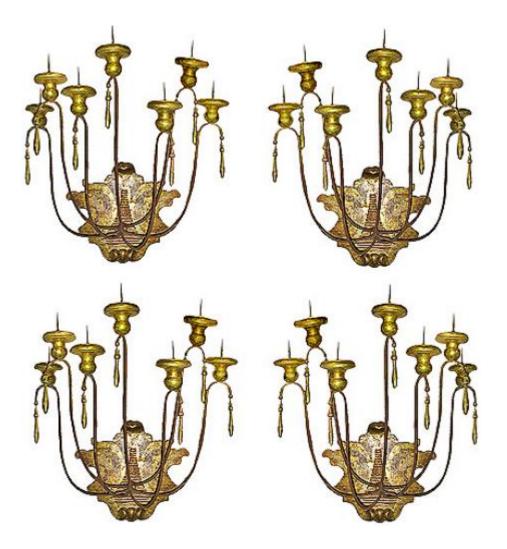

# A Set of Four Dramatic 18th Century Silver Giltwood Appliqués, each with seven iron arms terminating in candle

Contact: Claudio Mariani claudio@cmarianiantiques.com Tel 415.541.7868 ~ Fax 415.487.3950

#### lights (also available as pairs)

Height: 29 1/4"; Width: 7 3/4"; Depth: 6 1/2"