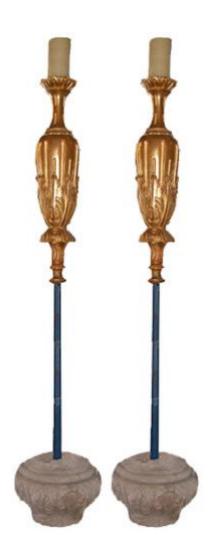

#### An Extraordinary Pair of 18th Century Hand-Forged Iron

**Torchères** with foliate motifs and silver giltwood bobeches, raised on circular moulded plinths

Contact: Claudio Mariani claudio@cmarianiantiques.com Tel 415.541.7868 ~ Fax 415.487.3950

Contact: Claudio Mariani claudio@cmarianiantiques.com Tel 415.541.7868 ~ Fax 415.487.3950

Italy 3088 M00009