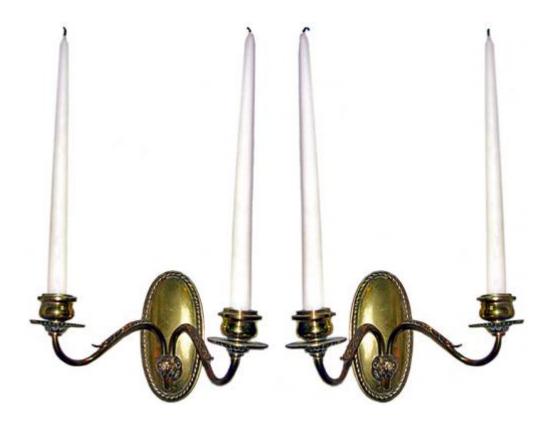

## A Pair of 19th Century Gilt Bronze Two-Arm Wall Appliqués with rams head decoration

Contact: Claudio Mariani claudio@cmarianiantiques.com Tel 415.541.7868 ~ Fax 415.487.3950