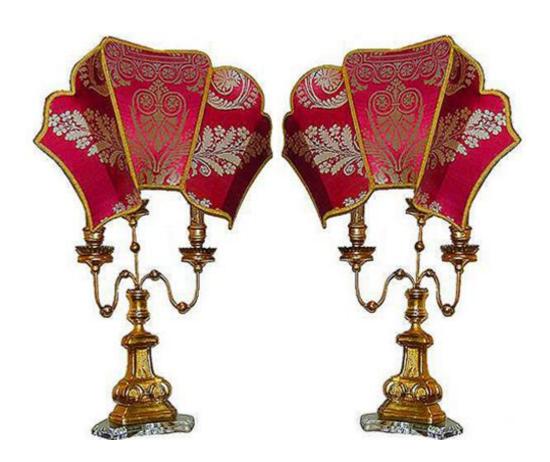

### A Pair of 18th Century Italian Three-Armed Candlelabra

Lamps, the carved and gilded balusters now fitted for electricity with Venetian shades and raised on acrylic bases

Contact: Claudio Mariani claudio@cmarianiantiques.com Tel 415.541.7868 ~ Fax 415.487.3950