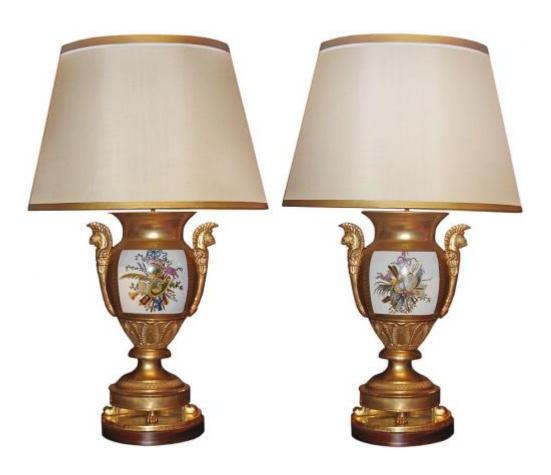

English 3027 M00522

An Elegant Pair of Gilded Porcelain de Paris Vases, Now Electrified as Lamps, with depictions of attributes, and embellished with crested lion handles and maritime themes, all resting on a moulded oval plinth raised on lion paw feet