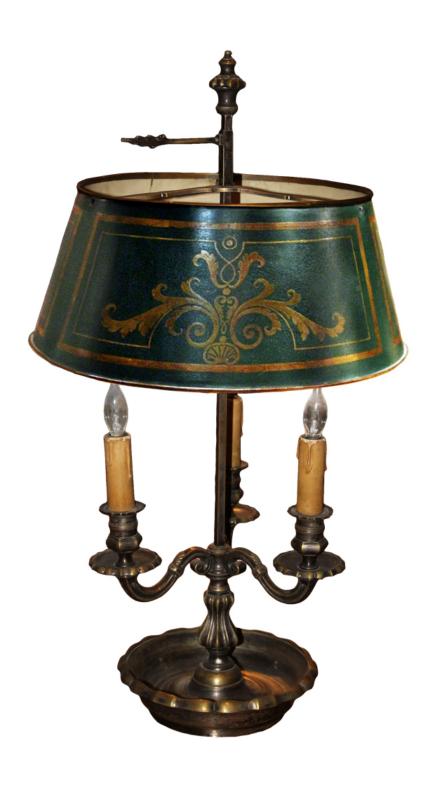

English 3027 M00522

A 19th Century French Three-Light Brass Bouillotte Lamp with Crimson Tole Shade raised on a baluster standard issuing forth scrolling brass arms with an arrow motif and bobeches below the "candles" now electrified