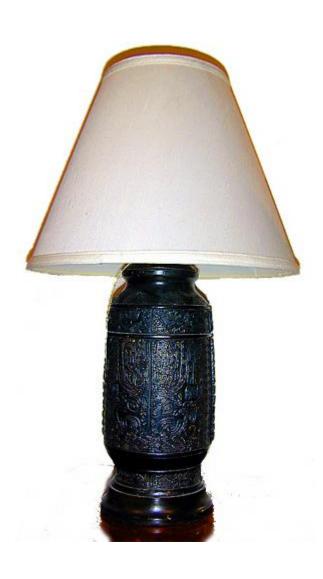

## A 19th Century Chinoiserie Black Tole Tea Canister Lamp,

raised on a round wooden plinth, now fitted for electricity

Contact: Claudio Mariani claudio@cmarianiantiques.com Tel 415.541.7868 ~ Fax 415.487.3950