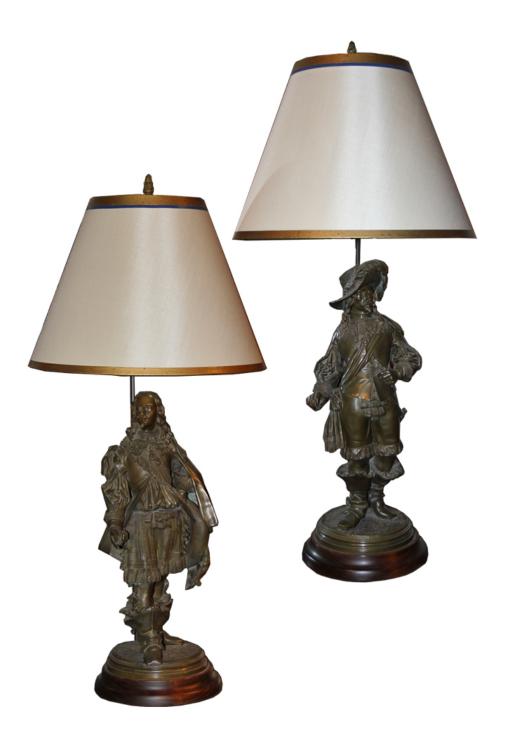

English 3027 M00522

A 19th Century Pair of Cast Bronze French Soldiers during the Reign of Louis XIII, now electrified as lamps and raised on later circular walnut plinth bases

Contact: Claudio Mariani claudio@cmarianiantiques.com Tel 415.541.7868 ~ Fax 415.487.3950

English 3027 M00522