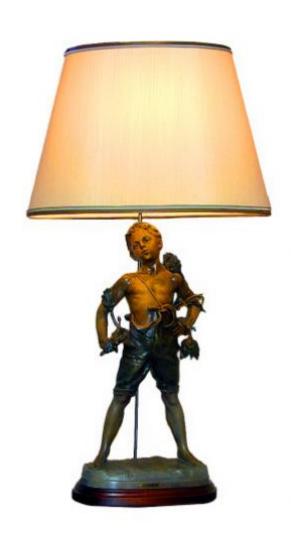

Contact: Claudio Mariani claudio@cmarianiantiques.com Tel 415.541.7868 ~ Fax 415.487.3950

English 3027 M00522

A Whimsical 19th Century French Bronze Sculpture
Entitled "Siffleur" (The Whistler), now electrified, of a young

Contact: Claudio Mariani claudio@cmarianiantiques.com Tel 415.541.7868 ~ Fax 415.487.3950

boy carrying a sickle and adorned with flowering vines standing on an oval socle with moulded wood base

Contact: Claudio Mariani claudio@cmarianiantiques.com Tel 415.541.7868 ~ Fax 415.487.3950