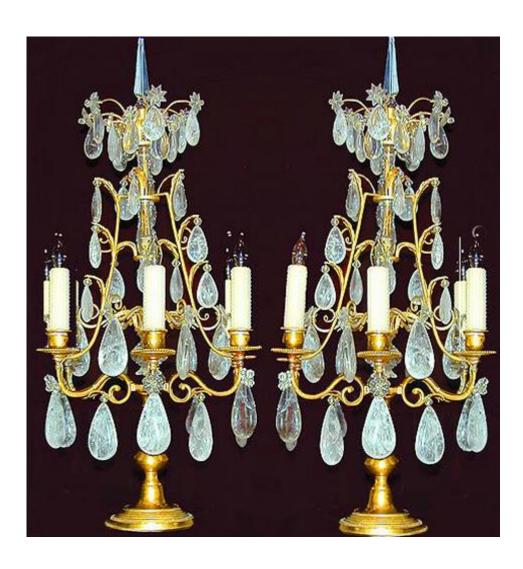

English 3027 M00522

A Shimmering Pair of Italian Gilt Bronze Girandoles, now fitted for electricity, with six scrolling arms and lights issuing from

Contact: Claudio Mariani claudio@cmarianiantiques.com Tel 415.541.7868 ~ Fax 415.487.3950

a cut crystal encased volute and embellished with rock crystal pendants, the whole crested with a cut crystal obelisk

Contact: Claudio Mariani claudio@cmarianiantiques.com Tel 415.541.7868 ~ Fax 415.487.3950