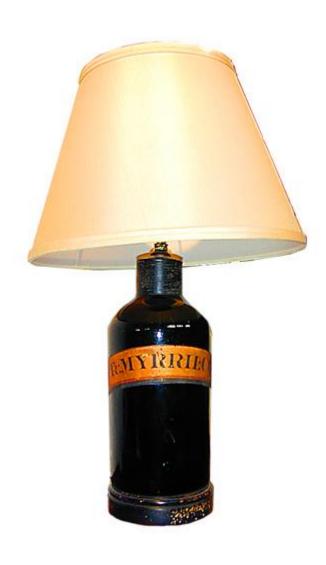

English 3027 M00522

A 19th Century English Black Porcelain Jar bearing the name T.R. Myrrh & Co., now fitted for electricity

Contact: Claudio Mariani claudio@cmarianiantiques.com Tel 415.541.7868 ~ Fax 415.487.3950