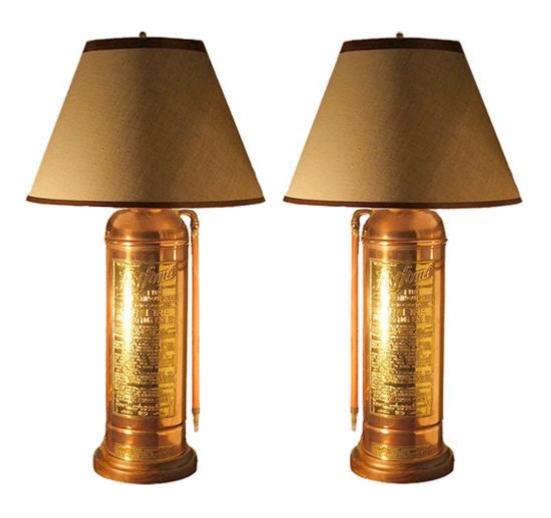

English 3027 M00522

A Harlequin Pair of Early 20th Century American Brass and Copper Fire Extinguishers, now electrified and fitted as lamps, one from Pyrene Mfg. Company, New Jersey and the other from Elkhart Brass Mfg. Co., Elkhart, Indiana (also available

Contact: Claudio Mariani claudio@cmarianiantiques.com Tel 415.541.7868 ~ Fax 415.487.3950

individually)

Contact: Claudio Mariani claudio@cmarianiantiques.com Tel 415.541.7868 ~ Fax 415.487.3950

English 3027 M00522