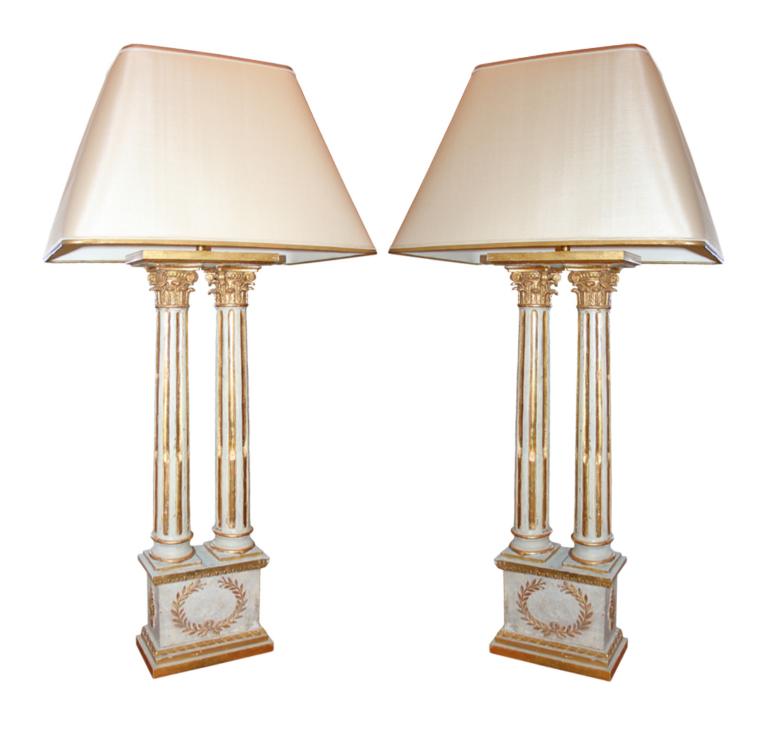

Contact: Claudio Mariani claudio@cmarianiantiques.com Tel 415.541.7868 ~ Fax 415.487.3950

Contact: Claudio Mariani claudio@cmarianiantiques.com Tel 415.541.7868 ~ Fax 415.487.3950

English 3027 M00522

A Pair of Grandly Scaled 18th Century Twin Neoclassical Italian Corinthian Column Lamps raised on stepped plinths embellished with paterae and now electrified

Contact: Claudio Mariani claudio@cmarianiantiques.com Tel 415.541.7868 ~ Fax 415.487.3950

English 3027 M00522

A Set of Two Grandly Scaled 18th Century Neoclassical Italian Corinthian Column Lamps raised on stepped plinths embellished with paterae and now electrified