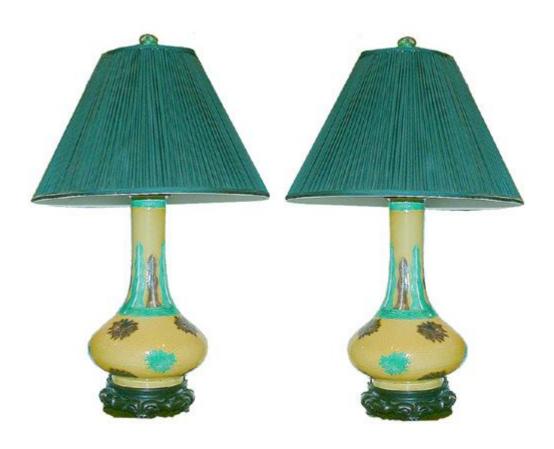

Contact: Claudio Mariani claudio@cmarianiantiques.com Tel 415.541.7868 ~ Fax 415.487.3950

English 3027 M00522

A Pair of Lamps Comprised of 19th Century Chinese
Glazed Crackleware Urns, with celery and aubergine accents
on a yellow ground, now electrified and raised on carved
rosewood bases