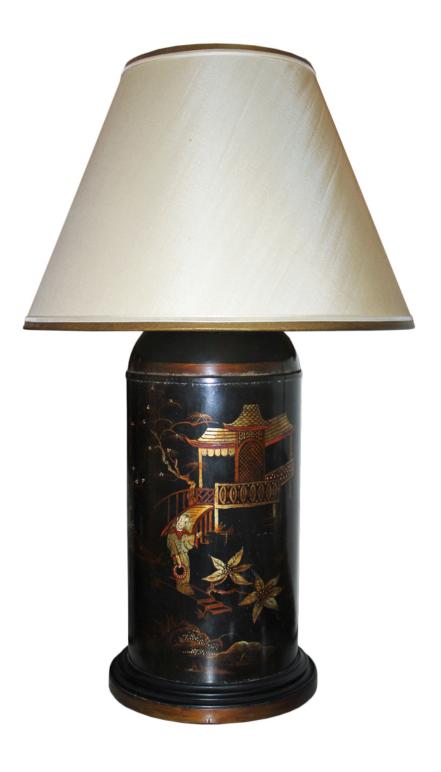

## A 19th Century Chinoiserie Black Tole Tea Canister Lamp,

raised on a round wooden plinth, now fitted for electricity

Contact: Claudio Mariani claudio@cmarianiantiques.com Tel 415.541.7868 ~ Fax 415.487.3950