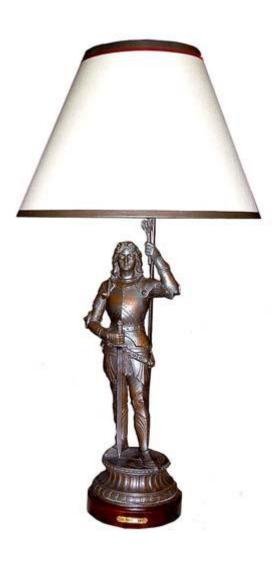

Contact: Claudio Mariani claudio@cmarianiantiques.com Tel 415.541.7868 ~ Fax 415.487.3950

English 3027 M00522

A 19th Century Cast Spelter Statue of Joan of Arc in full battle armor and holding a victory torch, now electrified as a lamp and

Contact: Claudio Mariani claudio@cmarianiantiques.com Tel 415.541.7868 ~ Fax 415.487.3950

raised on a stepped circular base

Contact: Claudio Mariani claudio@cmarianiantiques.com Tel 415.541.7868 ~ Fax 415.487.3950