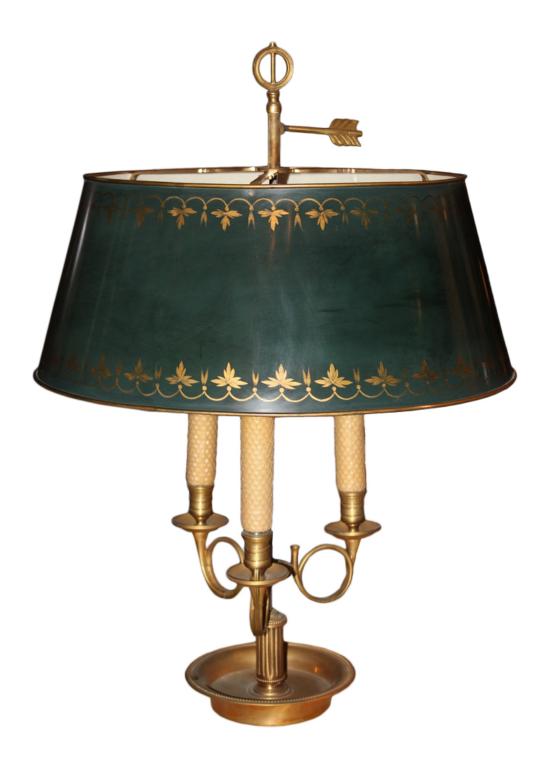

## A 19th Century Silver-Plated Bouillotte Lamp with three candle arms

Contact: Claudio Mariani claudio@cmarianiantiques.com Tel 415.541.7868 ~ Fax 415.487.3950

English 3027 M00522

A 19th Century Bouillotte Lamp with polychrome tole shade accented with a foliate garland motif and adjustable with an arrow thumb turn, the standard issuing three lights on "French horn" arms, with the whole raised above a dished base