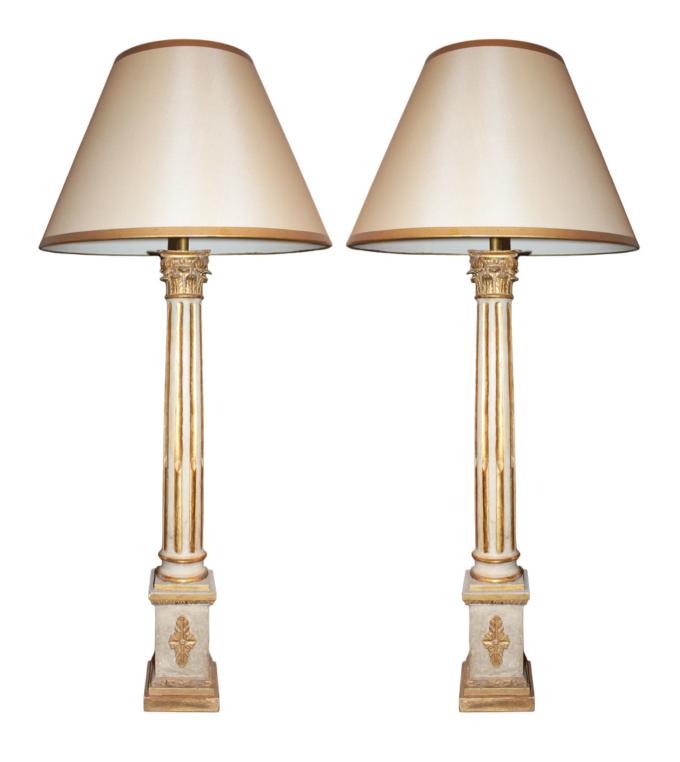

Contact: Claudio Mariani claudio@cmarianiantiques.com Tel 415.541.7868 ~ Fax 415.487.3950

Contact: Claudio Mariani claudio@cmarianiantiques.com Tel 415.541.7868 ~ Fax 415.487.3950

English 3027 M00522

A Pair of Grandly Scaled 18th Century Twin Neoclassical Italian Corinthian Column Lamps raised on stepped plinths embellished with paterae and now electrified

Contact: Claudio Mariani claudio@cmarianiantiques.com Tel 415.541.7868 ~ Fax 415.487.3950

English 3027 M00522

A Set of Two Grandly Scaled 18th Century Neoclassical Italian Corinthian Column Lamps raised on stepped plinths embellished with paterae and now electrified