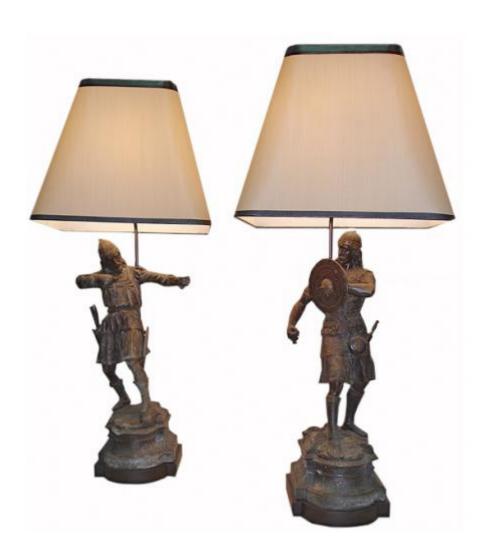

## An Early 20th Century Pair of Cast Mixed Metal Warriors,

now fitted as lamps in museum mounts

Contact: Claudio Mariani claudio@cmarianiantiques.com Tel 415.541.7868 ~ Fax 415.487.3950

English 3027 M00522