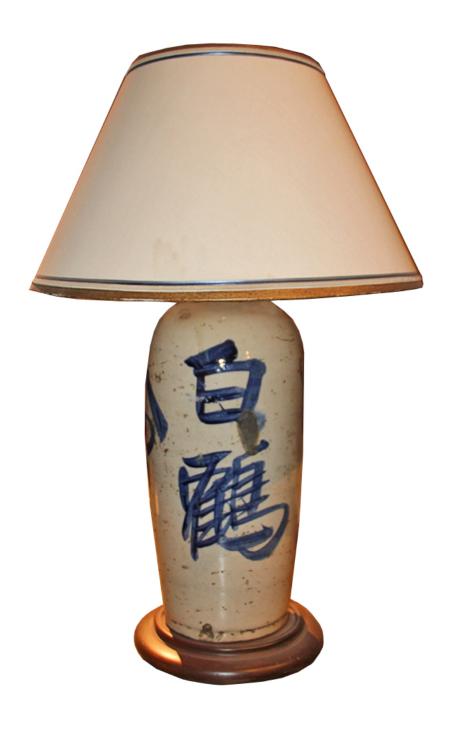

## A 19th Century Japanese Porcelain Bottle Now A Lamp,

fitted for electricity

Contact: Claudio Mariani claudio@cmarianiantiques.com Tel 415.541.7868 ~ Fax 415.487.3950

English 3027 M00522

A 19th Century Oriental Carved Stone Vase, fitted for electricity