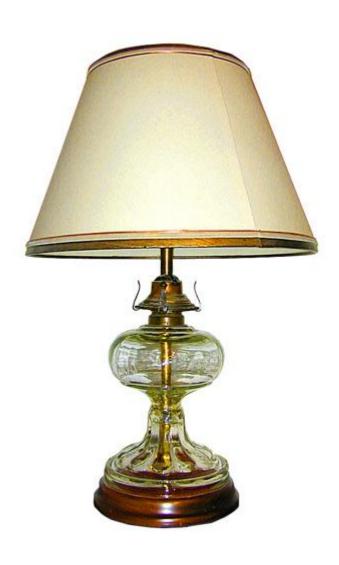

English 3027 M00522

A 19th Century Glass Oil Lamp, fitted for electricity

Contact: Claudio Mariani claudio@cmarianiantiques.com Tel 415.541.7868 ~ Fax 415.487.3950

Contact: Claudio Mariani claudio@cmarianiantiques.com Tel 415.541.7868 ~ Fax 415.487.3950