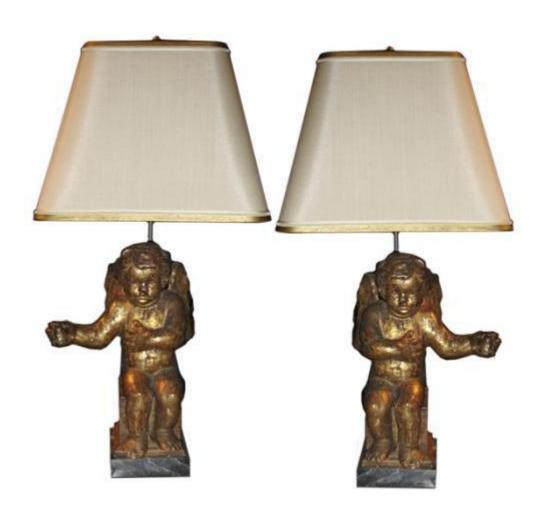

English 3027 M00522

A Pair of 18th Century Italian Silver-Gilt Carved Angels now Electrified as Lamps and raised on square pedestal bases

Contact: Claudio Mariani claudio@cmarianiantiques.com Tel 415.541.7868 ~ Fax 415.487.3950