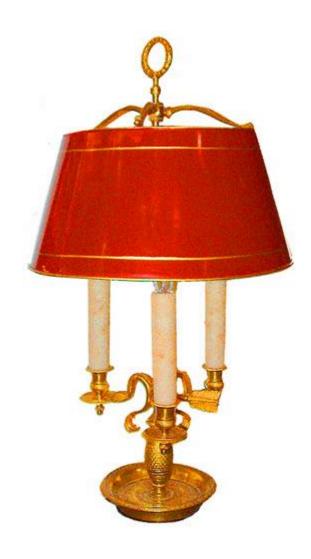

A Diminutive 19th Century French Bouillotte Lamp with parcel-gilt embossed red tole shade, two electrified candle arms

Contact: Claudio Mariani claudio@cmarianiantiques.com Tel 415.541.7868 ~ Fax 415.487.3950

emanating from brass eagles attaching to the standard with floral volutes, the whole above a deeply dished base and raised on flattened bun feet

Contact: Claudio Mariani claudio@cmarianiantiques.com Tel 415.541.7868 ~ Fax 415.487.3950