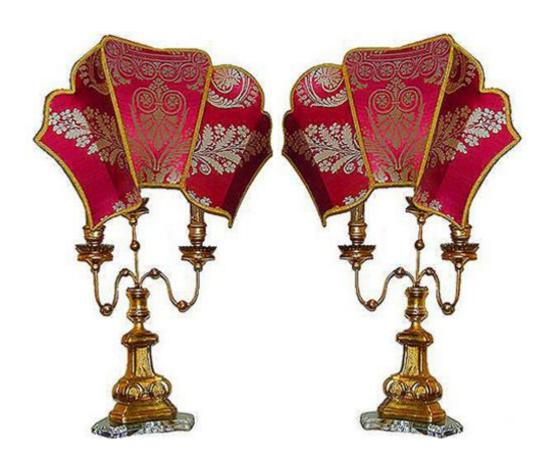

Contact: Claudio Mariani claudio@cmarianiantiques.com Tel 415.541.7868 ~ Fax 415.487.3950

English 3027 M00522

A Handsome Three-Light Bouillotte Lamp, with dished base, scalloped bobeches, a fluted vase pedestal, and a polychrome lacquered tole shade