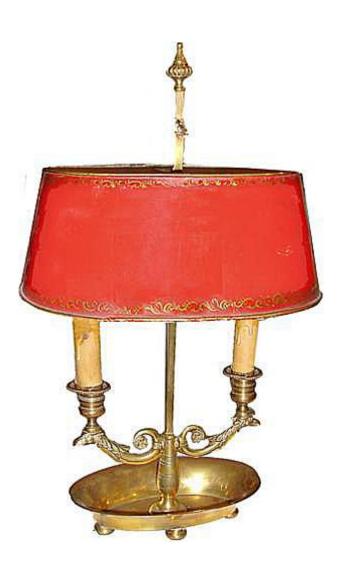

A Diminutive 19th Century French Bouillotte Lamp with parcel-gilt embossed red tole shade, two electrified candle arms

Contact: Claudio Mariani claudio@cmarianiantiques.com Tel 415.541.7868 ~ Fax 415.487.3950

emanating from brass eagles attaching to the standard with floral volutes, the whole above a deeply dished base and raised on flattened bun feet

Contact: Claudio Mariani claudio@cmarianiantiques.com Tel 415.541.7868 ~ Fax 415.487.3950