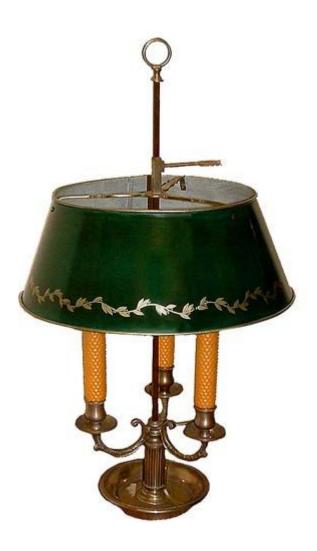

A Diminutive 19th Century French Bouillotte Lamp with parcel-gilt embossed red tole shade, two electrified candle arms

Contact: Claudio Mariani claudio@cmarianiantiques.com Tel 415.541.7868 ~ Fax 415.487.3950

emanating from brass eagles attaching to the standard with floral volutes, the whole above a deeply dished base and raised on flattened bun feet

Contact: Claudio Mariani claudio@cmarianiantiques.com Tel 415.541.7868 ~ Fax 415.487.3950