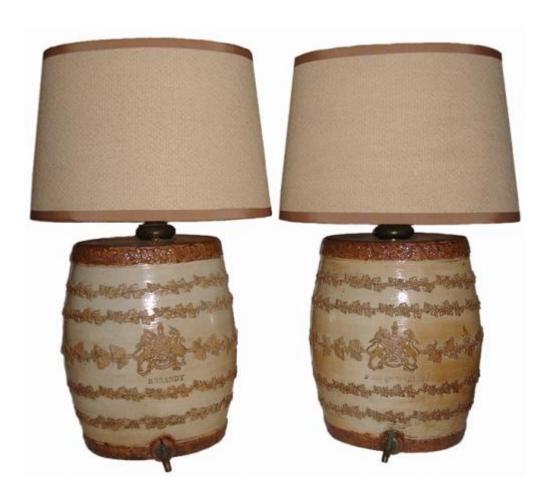

Contact: Claudio Mariani claudio@cmarianiantiques.com Tel 415.541.7868 ~ Fax 415.487.3950

English 3027 M00522

A Pair of 19th Century Ceramic Brandy and Scotch Ceramic Barrel Dispensers from an English pub, now electrified as lamps

Contact: Claudio Mariani claudio@cmarianiantiques.com Tel 415.541.7868 ~ Fax 415.487.3950

Contact: Claudio Mariani claudio@cmarianiantiques.com Tel 415.541.7868 ~ Fax 415.487.3950

English 3027 M00522