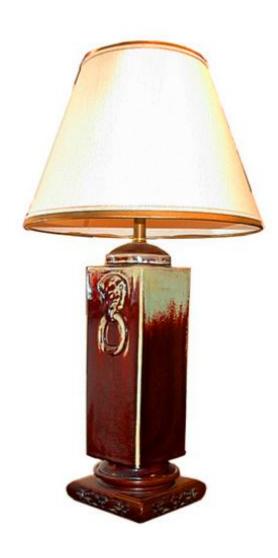

# An 18th Century Empire Green Polychrome Tole Lamp with swan-neck handles

Contact: Claudio Mariani claudio@cmarianiantiques.com Tel 415.541.7868 ~ Fax 415.487.3950

English 3027 M00522

**An Oxblood Porcelain Vase,** on a Rosewood stand, fitted for electricity