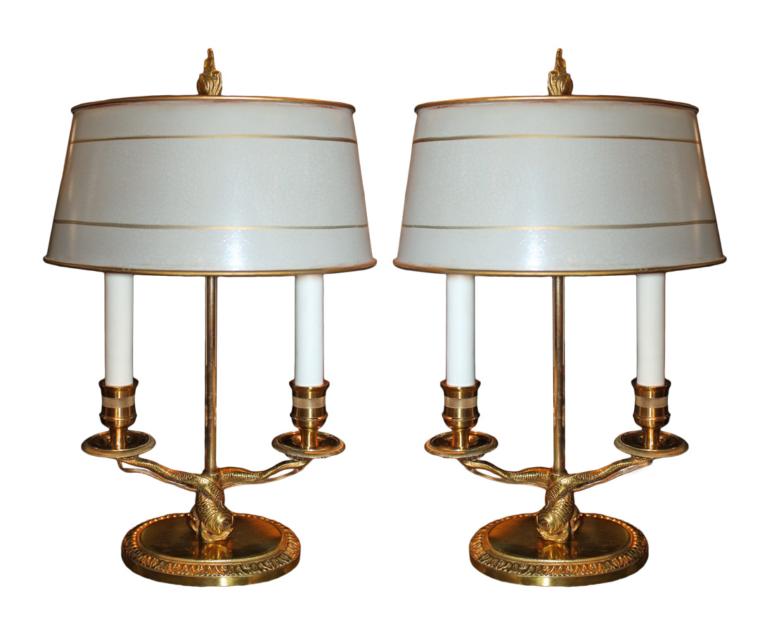

A Diminutive 19th Century French Bouillotte Lamp with parcel-gilt embossed red tole shade, two electrified candle arms

Contact: Claudio Mariani claudio@cmarianiantiques.com Tel 415.541.7868 ~ Fax 415.487.3950

emanating from brass eagles attaching to the standard with floral volutes, the whole above a deeply dished base and raised on flattened bun feet

Contact: Claudio Mariani claudio@cmarianiantiques.com Tel 415.541.7868 ~ Fax 415.487.3950