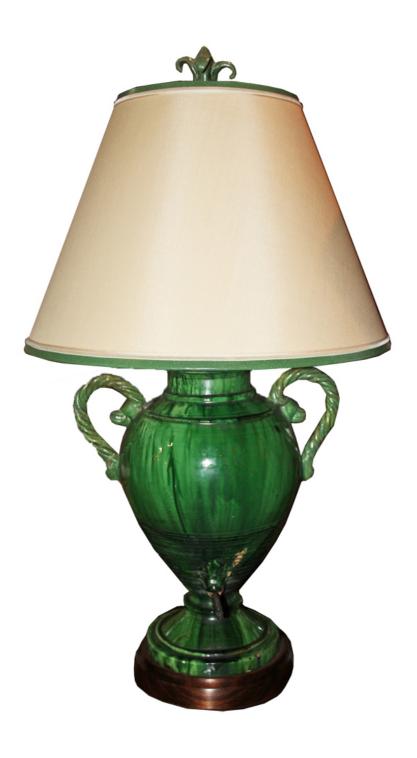

English 3027 M00522

A Distinctive 19th Century French Pichet a Eau Faience Urn Lamp, now electrified, with deep green dripper glaze and rope shaped handles, all raised on a round walnut base

Contact: Claudio Mariani claudio@cmarianiantiques.com Tel 415.541.7868 ~ Fax 415.487.3950