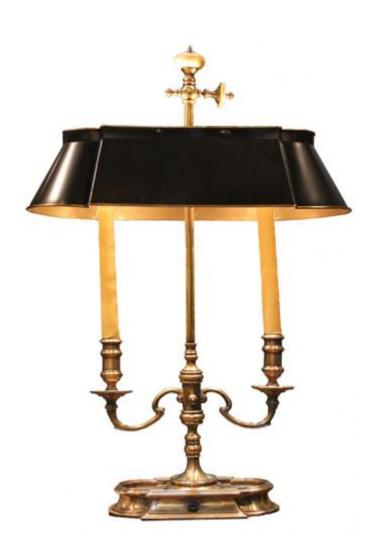

Contact: Claudio Mariani claudio@cmarianiantiques.com Tel 415.541.7868 ~ Fax 415.487.3950

English 3027 M00522

A Handsome Three-Light Bouillotte Lamp, with dished base, scalloped bobeches, a fluted vase pedestal, and a polychrome lacquered tole shade