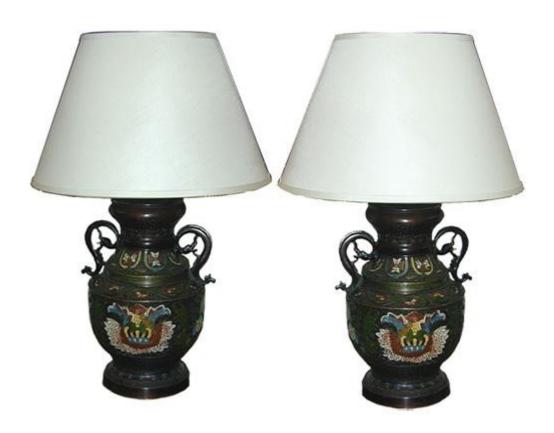

Contact: Claudio Mariani claudio@cmarianiantiques.com Tel 415.541.7868 ~ Fax 415.487.3950

Overall Height: 37 1/4"

English 3027 M00522

A Fine Pair of 19th Century Cloisonne Vases now electrified

Contact: Claudio Mariani claudio@cmarianiantiques.com Tel 415.541.7868 ~ Fax 415.487.3950

as lamps

Contact: Claudio Mariani claudio@cmarianiantiques.com Tel 415.541.7868 ~ Fax 415.487.3950

English 3027 M00522