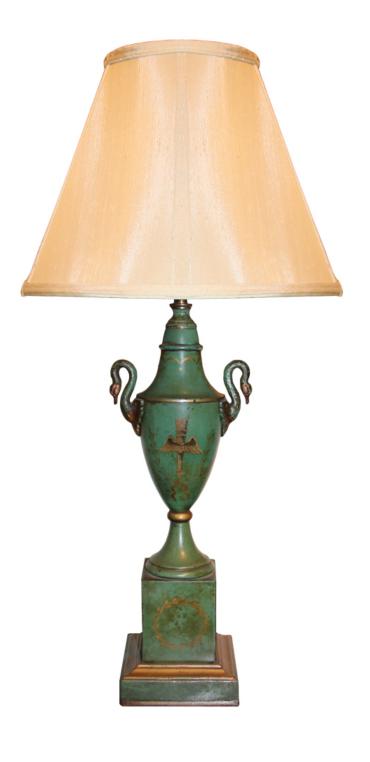

# An 18th Century Empire Green Polychrome Tole Lamp with swan-neck handles

Contact: Claudio Mariani claudio@cmarianiantiques.com Tel 415.541.7868 ~ Fax 415.487.3950

English 3027 M00522

**An Oxblood Porcelain Vase,** on a Rosewood stand, fitted for electricity