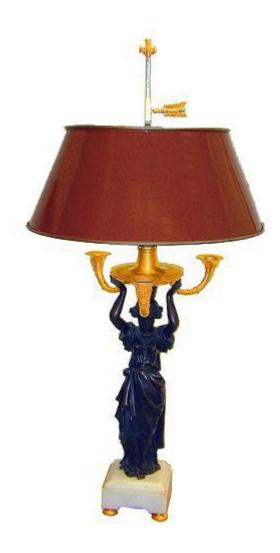

### A 19th Century Patinated Bronze Bouillotte Lamp,

adjustable red tole shade with three-candle branches held by a female figure raised on a square marble plinth.

Contact: Claudio Mariani claudio@cmarianiantiques.com Tel 415.541.7868 ~ Fax 415.487.3950