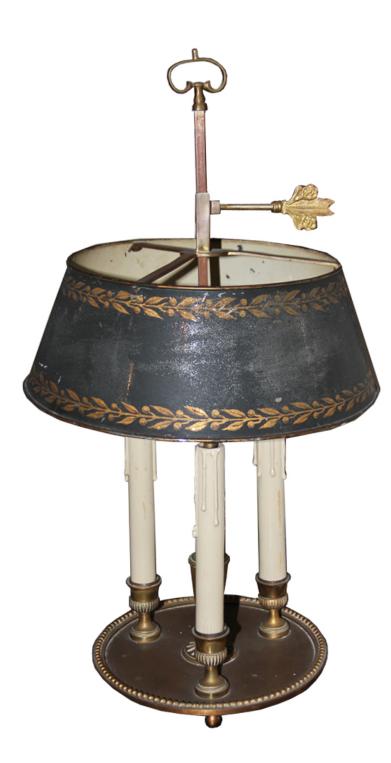

### A 19th Century Brass Black Tole Shade Bouillotte Lamp

with three lights on a dished base raised on ball feet

Contact: Claudio Mariani claudio@cmarianiantiques.com Tel 415.541.7868 ~ Fax 415.487.3950