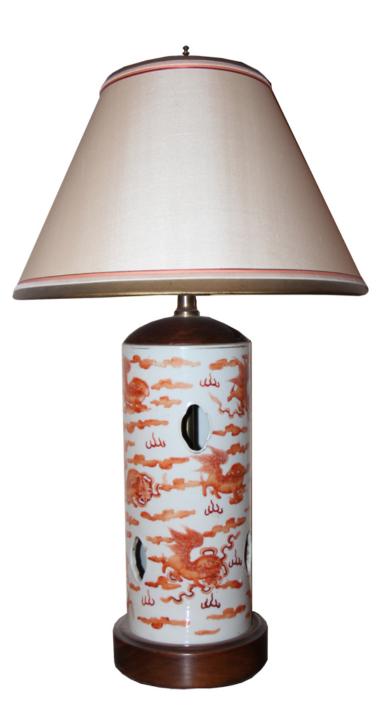

# **A 19th Century Chinese Porcelain Lamp** with Fu Dog decorations raised on a wooden base, fitted for electricity

Contact: Claudio Mariani claudio@cmarianiantiques.com Tel 415.541.7868 ~ Fax 415.487.3950