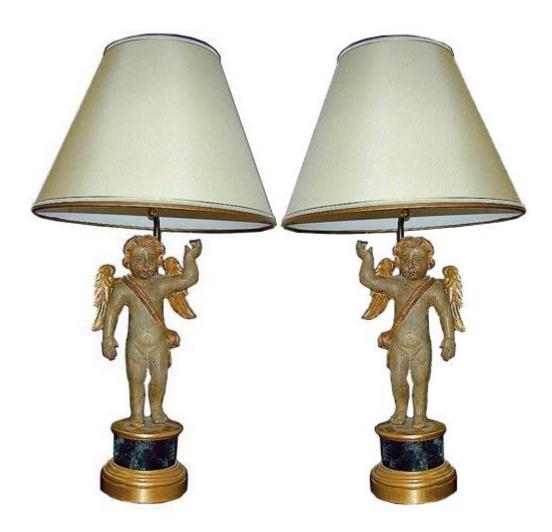

Contact: Claudio Mariani claudio@cmarianiantiques.com Tel 415.541.7868 ~ Fax 415.487.3950

Italy 261 M0056

A Pair of 18th Century Italian Polychrome and Parcel-Gilt Putti raised on a faux marble and gilt pedestal fitted for

Contact: Claudio Mariani claudio@cmarianiantiques.com Tel 415.541.7868 ~ Fax 415.487.3950

electricity

Contact: Claudio Mariani claudio@cmarianiantiques.com Tel 415.541.7868 ~ Fax 415.487.3950

Contact: Claudio Mariani claudio@cmarianiantiques.com Tel 415.541.7868 ~ Fax 415.487.3950