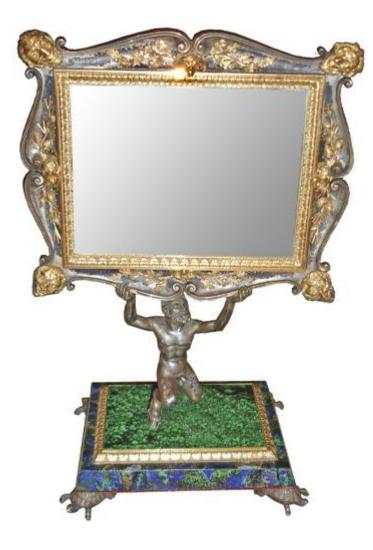

## A Diminutive and Rare 19th Century Italian Bronze, Ormolu, Malachite and Lapis Table Mirror, the mirror plate

Contact: Claudio Mariani claudio@cmarianiantiques.com Tel 415.541.7868 ~ Fax 415.487.3950

framed in a shaped and elaborately detailed frame accented with mascarones, oak leaves and pine cone motifs, all held aloft by bronze satyr figure above and exotic hardstone plinth and ormolu base raised on tiny turtle shaped feet