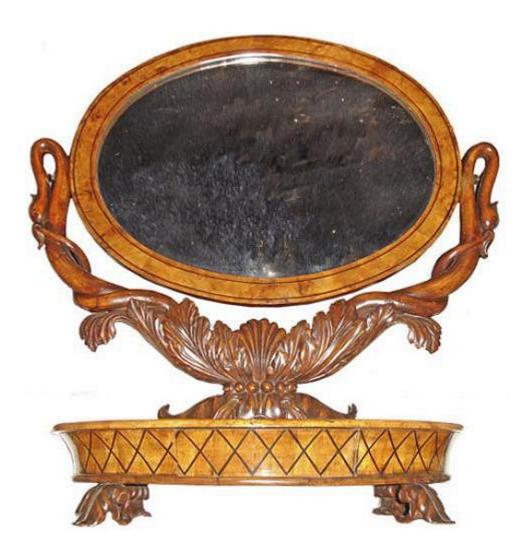

# **A 19th Century Charles X Cheval Mirror** with a hidden drawer and lovely swan neck supports

Contact: Claudio Mariani claudio@cmarianiantiques.com Tel 415.541.7868 ~ Fax 415.487.3950

Contact: Claudio Mariani claudio@cmarianiantiques.com Tel 415.541.7868 ~ Fax 415.487.3950