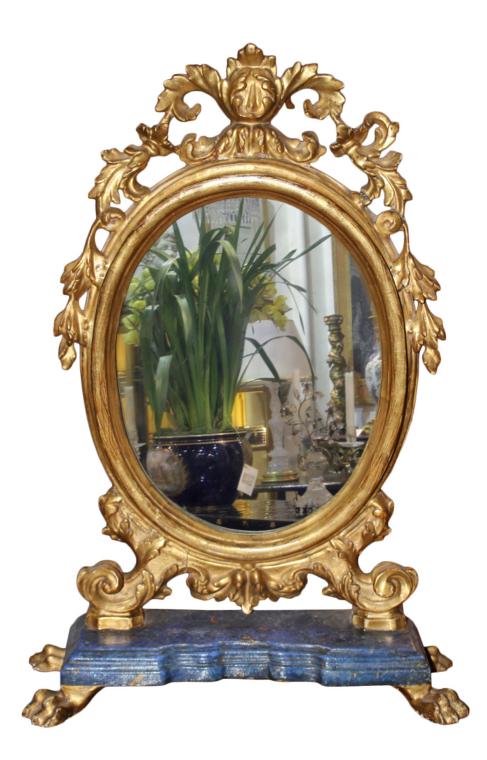

Contact: Claudio Mariani claudio@cmarianiantiques.com Tel 415.541.7868 ~ Fax 415.487.3950

Contact: Claudio Mariani claudio@cmarianiantiques.com Tel 415.541.7868 ~ Fax 415.487.3950

Italy 3480 M00051

An Ovoid 18th Century Polychrome and Parcel-Gilt Luccan Vanity Mirror, embellished with scrolling acanthus leaves and raised on a faux lapis lazuli stepped plinth with gilt lions paw feet Height: 11 1/4; Width: 7 1/4"; Depth: 5"