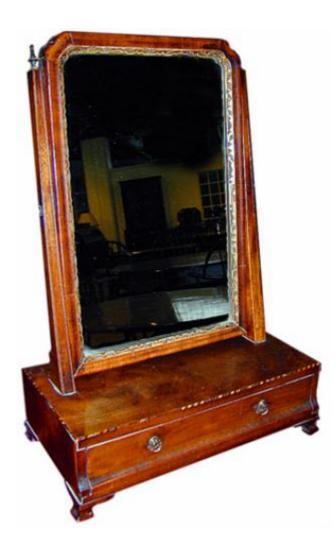

### A Fine Queen Anne Vanity Dressing Mirror above a single

drawer and embellished with Satinwood parquetry

Contact: Claudio Mariani claudio@cmarianiantiques.com Tel 415.541.7868 ~ Fax 415.487.3950

Italy 3480 M00051