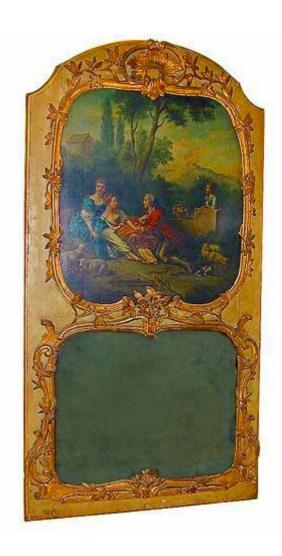

Italy 787 M05461

An Extremely Rare 18th Century French Louis XV Trumeau with original oil paintings of lovers at play and intricate acanthus leaf carving on green polychrome background