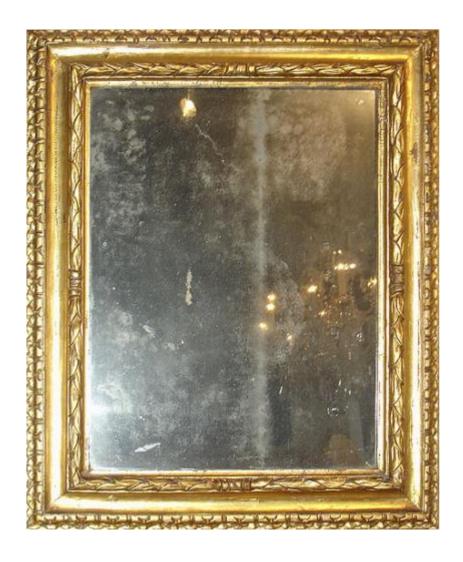

An 18th Century Italian Giltwood Mirror of rectangular shape with original mercury plate and acanthus leaf decorations

Contact: Claudio Mariani claudio@cmarianiantiques.com Tel 415.541.7868 ~ Fax 415.487.3950