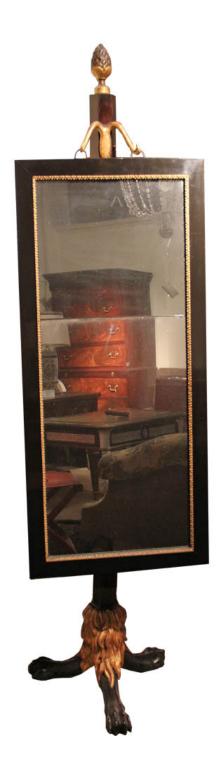

# A Dramatic Late 18th Century Italian Giltwood and Bois Noirci Psyche Dressing Mirror with tripod hairy paw base

Contact: Claudio Mariani claudio@cmarianiantiques.com Tel 415.541.7868 ~ Fax 415.487.3950