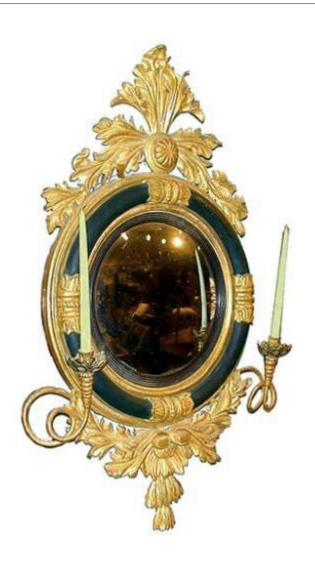

## A 19th Century English Regency Carved, Ebonized and Parcel-Gilt Convex Mirror with two candle brackets

Contact: Claudio Mariani claudio@cmarianiantiques.com Tel 415.541.7868 ~ Fax 415.487.3950

Italy 787 M05461