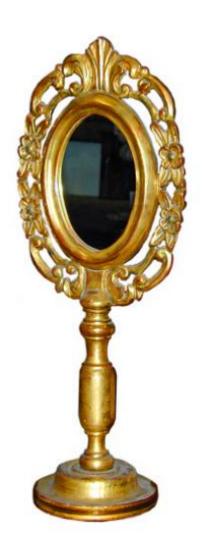

### retaining the original mercury plate

Contact: Claudio Mariani claudio@cmarianiantiques.com Tel 415.541.7868 ~ Fax 415.487.3950

Italy 787 M05461

A Diminutive Giltwood Standing Mirror with carved pierced oval border raised on a single turned base