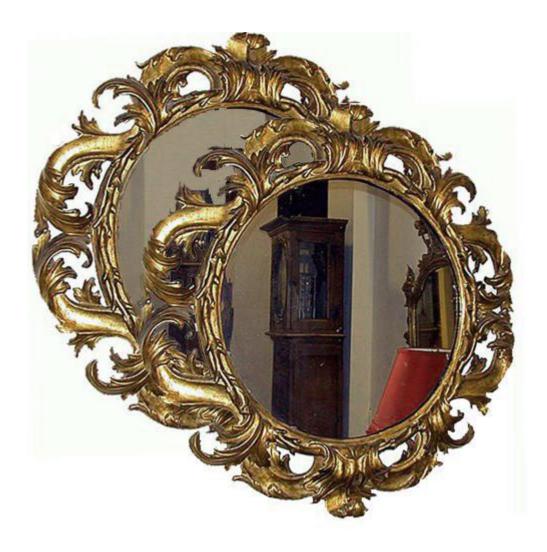

## A Pair of 18th Century Italian Finely Carved Round Giltwood Mirrors

Contact: Claudio Mariani claudio@cmarianiantiques.com Tel 415.541.7868 ~ Fax 415.487.3950

Italy 787 M05461

A 19th Century American Giltwood Pier Mirror with acorn pediment, round balustrade and two-part original mercury glass