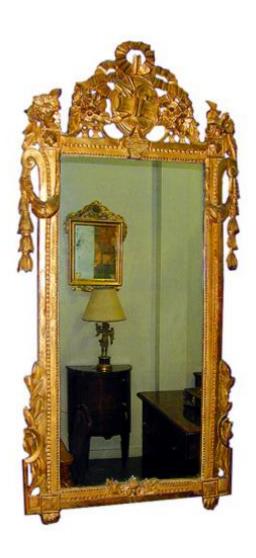

An Exquisite 18th Century French Régence Giltwood Mirror crowned with carved helmet and flanked by dolphins,

Contact: Claudio Mariani claudio@cmarianiantiques.com Tel 415.541.7868 ~ Fax 415.487.3950