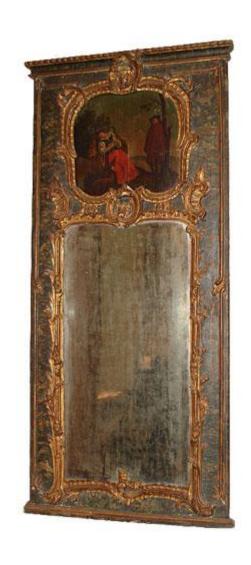

Italy 787 M05461

An Extremely Rare 18th Century French Louis XV Trumeau with original oil paintings of lovers at play and intricate acanthus leaf carving on green polychrome background