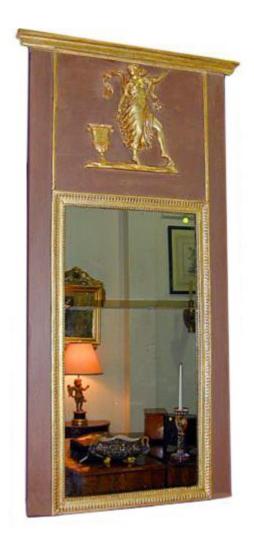

Contact: Claudio Mariani claudio@cmarianiantiques.com Tel 415.541.7868 ~ Fax 415.487.3950

Italy 787 M05461

An 18th Century Italian Polychrome & Parcel Silver-Gilt Trumeau, the crest centered by a carved female figure and urn