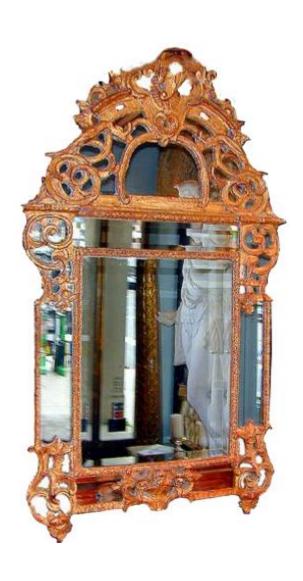

Contact: Claudio Mariani claudio@cmarianiantiques.com Tel 415.541.7868 ~ Fax 415.487.3950

Italy 787 M05461

An Elegant 18th Century Luccan Giltwood Pier Glass
Mirror, crested with gilded griffins holding scrolling and bowed

Contact: Claudio Mariani claudio@cmarianiantiques.com Tel 415.541.7868 ~ Fax 415.487.3950

ribbons surrounding a neoclassical figure with a lyre, with original mirror plates flanked by a scrolling acanthus leaf border above carved acanthus supports centered with a palmette