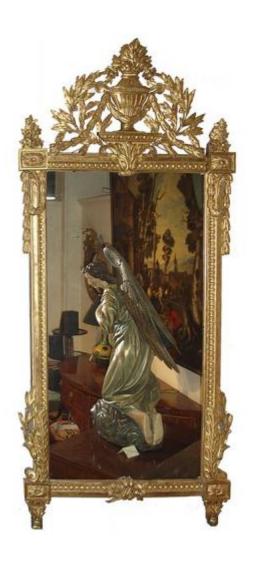

#### A Fine 18th Century French Louis XVI Giltwood Mirror

decorated with acanthus leaves, crested with a carved urn

Contact: Claudio Mariani claudio@cmarianiantiques.com Tel 415.541.7868 ~ Fax 415.487.3950