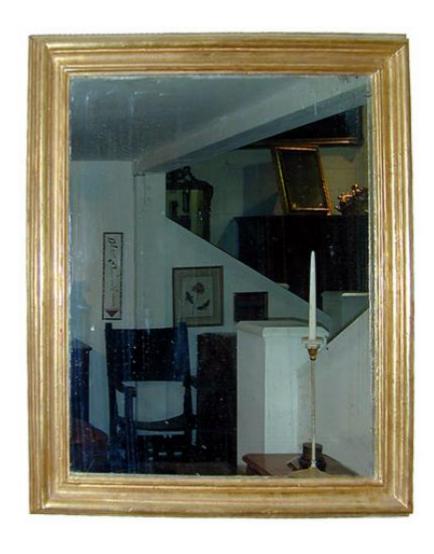

Italy 787 M05461

An 18th Century Italian Moulded Giltwood Mirror with original mercury plate

Contact: Claudio Mariani claudio@cmarianiantiques.com Tel 415.541.7868 ~ Fax 415.487.3950

Contact: Claudio Mariani claudio@cmarianiantiques.com Tel 415.541.7868 ~ Fax 415.487.3950