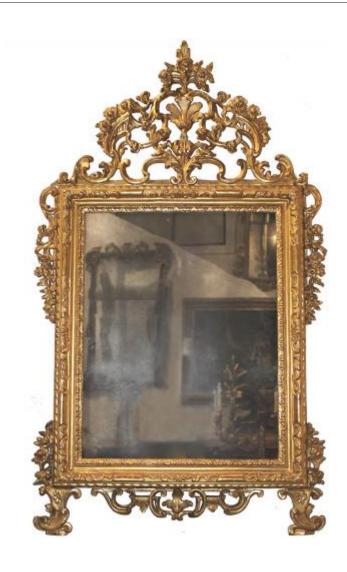

## A Fine Highly Carved 18th Century Italian Louis XV Giltwood Mirror

Contact: Claudio Mariani claudio@cmarianiantiques.com Tel 415.541.7868 ~ Fax 415.487.3950

Italy 787 M05461

A Rare 18th Century Polychrome and Parcel-Gilt Trumeau retaining original mercury plate and paint