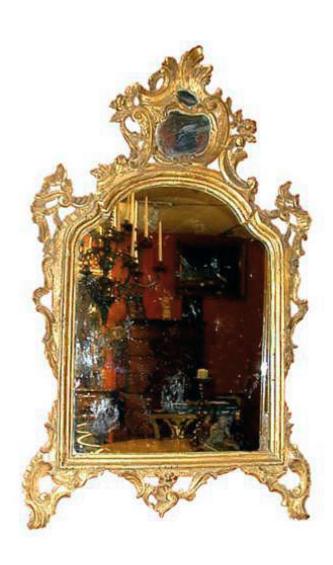

## A Fine Highly Carved 18th Century Italian Louis XV Giltwood Mirror

Contact: Claudio Mariani claudio@cmarianiantiques.com Tel 415.541.7868 ~ Fax 415.487.3950

Italy 787 M05461

A Rare 18th Century Polychrome and Parcel-Gilt Trumeau retaining original mercury plate and paint