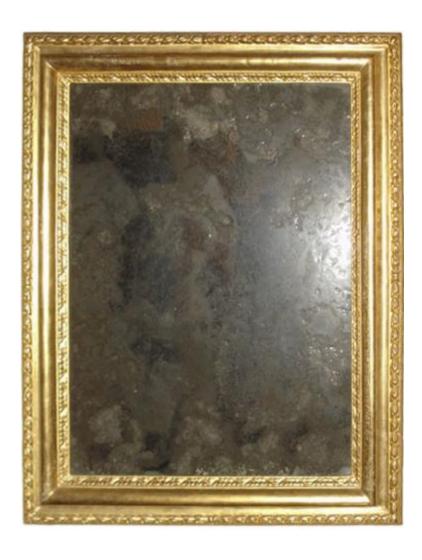

Italy 787 M05461

An 18th Century Italian Moulded Giltwood Mirror with original mercury plate

Contact: Claudio Mariani claudio@cmarianiantiques.com Tel 415.541.7868 ~ Fax 415.487.3950

Contact: Claudio Mariani claudio@cmarianiantiques.com Tel 415.541.7868 ~ Fax 415.487.3950