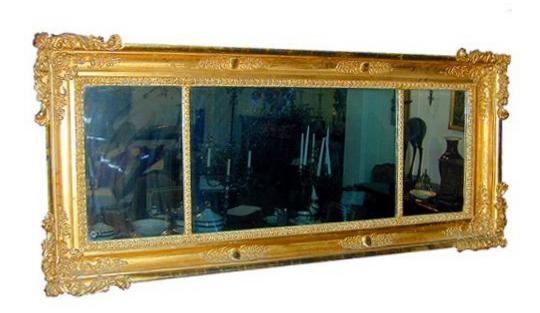

Height: 26"; Width: 28"

Italy 787 M05461

A 19th Century Continental Carved Giltwood Over-door or Mantel Mirror with three separate glass sections and carved acanthus leaf corners

Contact: Claudio Mariani claudio@cmarianiantiques.com Tel 415.541.7868 ~ Fax 415.487.3950