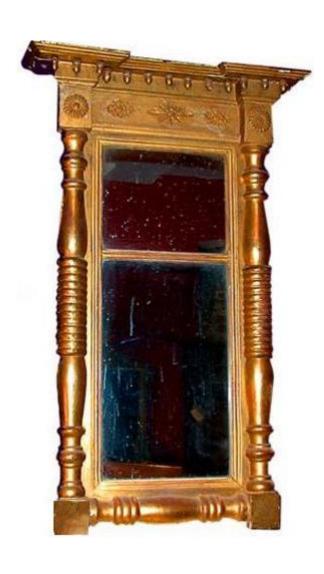

## A Pair of 18th Century Italian Finely Carved Round Giltwood Mirrors

Contact: Claudio Mariani claudio@cmarianiantiques.com Tel 415.541.7868 ~ Fax 415.487.3950

Italy 787 M05461

A 19th Century American Giltwood Pier Mirror with acorn pediment, round balustrade and two-part original mercury glass