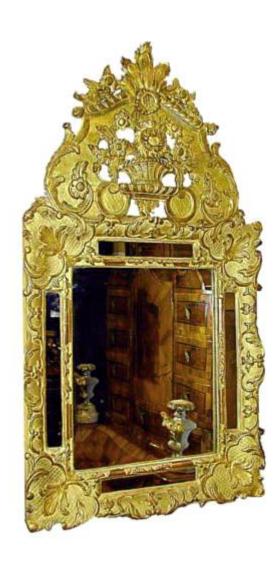

Contact: Claudio Mariani claudio@cmarianiantiques.com Tel 415.541.7868 ~ Fax 415.487.3950

Italy 787 M05461

A Diminutive 18th Century French Régence Giltwood

Mirror of exquisite quality, surmounted by a pierced cresting of a

Contact: Claudio Mariani claudio@cmarianiantiques.com Tel 415.541.7868 ~ Fax 415.487.3950

flower basket and floral motifs

Contact: Claudio Mariani claudio@cmarianiantiques.com Tel 415.541.7868 ~ Fax 415.487.3950