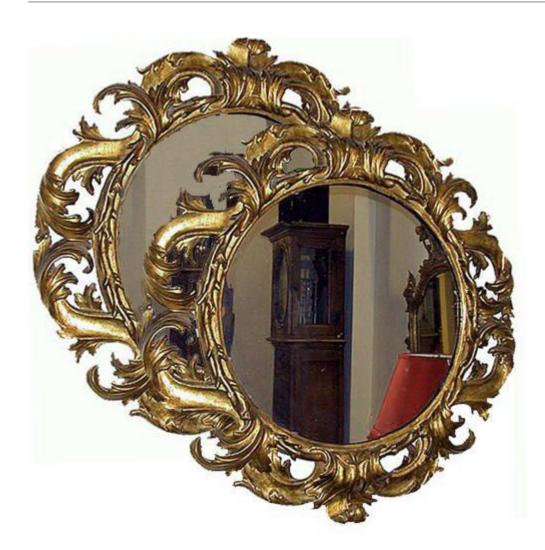

# A Pair of 18th Century Italian Finely Carved Round Giltwood Mirrors

Contact: Claudio Mariani claudio@cmarianiantiques.com Tel 415.541.7868 ~ Fax 415.487.3950

Continental 222 M00522

**A 19th Century American Giltwood Pier Mirror** with acorn pediment, round balustrade and two-part original mercury glass