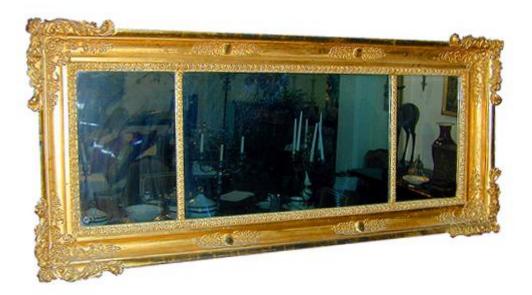

Contact: Claudio Mariani claudio@cmarianiantiques.com Tel 415.541.7868 ~ Fax 415.487.3950

Continental 222 M00522

A 19th Century Continental Carved Giltwood Over-door or Mantel Mirror with three separate glass sections and carved acanthus leaf corners