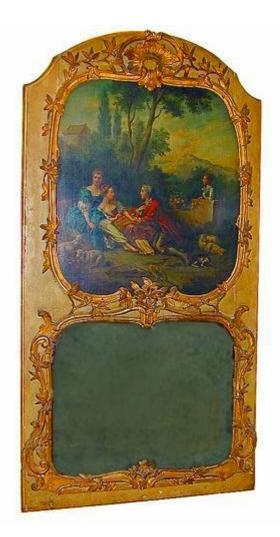

## An Extremely Rare 18th Century French Louis XV Trumeau

with original oil paintings of lovers at play and intricate acanthus leaf carving on green polychrome background