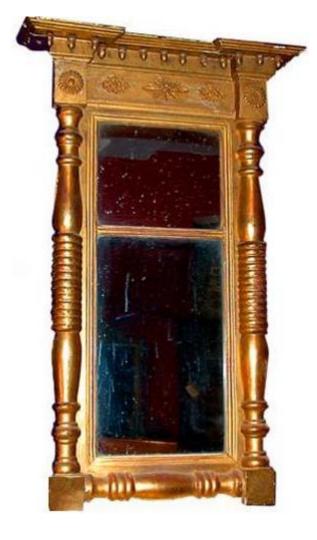

# A Pair of 18th Century Italian Finely Carved Round Giltwood Mirrors

Contact: Claudio Mariani claudio@cmarianiantiques.com Tel 415.541.7868 ~ Fax 415.487.3950

Continental 222 M00522

**A 19th Century American Giltwood Pier Mirror** with acorn pediment, round balustrade and two-part original mercury glass