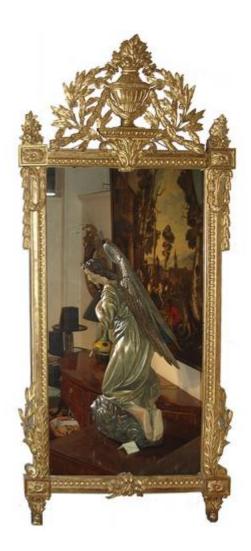

## A Fine 18th Century French Louis XVI Giltwood Mirror

decorated with acanthus leaves, crested with a carved urn

Contact: Claudio Mariani claudio@cmarianiantiques.com Tel 415.541.7868 ~ Fax 415.487.3950