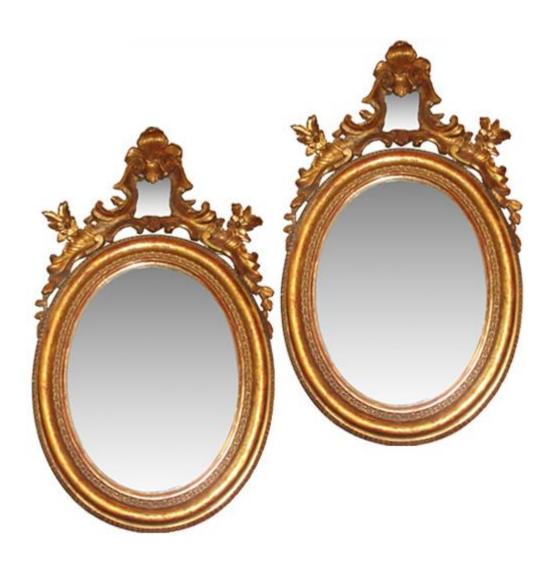

Contact: Claudio Mariani claudio@cmarianiantiques.com Tel 415.541.7868 ~ Fax 415.487.3950

Italy 4292 M000522

A Pair of 18th Century Italian Giltwood Mirrors, the original oval plates surmounted by pierced acanthus leaves and mirrored

## crestings

Contact: Claudio Mariani claudio@cmarianiantiques.com Tel 415.541.7868 ~ Fax 415.487.3950

Italy 4292 M000522

A 19th Century Italian Oval Giltwood Mirror with moulded border carved with acorns and oak leaves and surmounted by light open work with pierced ribband cresting