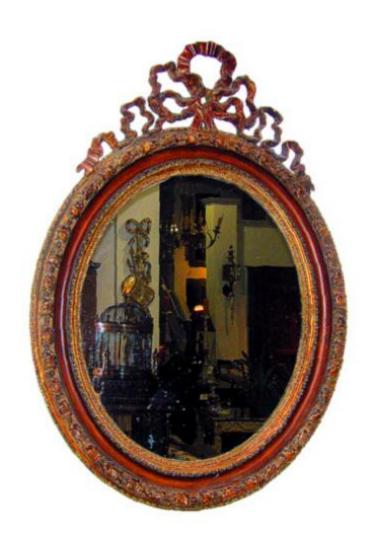

Contact: Claudio Mariani claudio@cmarianiantiques.com Tel 415.541.7868 ~ Fax 415.487.3950

Italy 4292 M000522

An Oval 19th Century French Gilt Mirror, the wood frame carved with a foliate design surrounding a plate glass and crested

Contact: Claudio Mariani claudio@cmarianiantiques.com Tel 415.541.7868 ~ Fax 415.487.3950

with ribband motifs

Contact: Claudio Mariani claudio@cmarianiantiques.com Tel 415.541.7868 ~ Fax 415.487.3950

Contact: Claudio Mariani claudio@cmarianiantiques.com Tel 415.541.7868 ~ Fax 415.487.3950