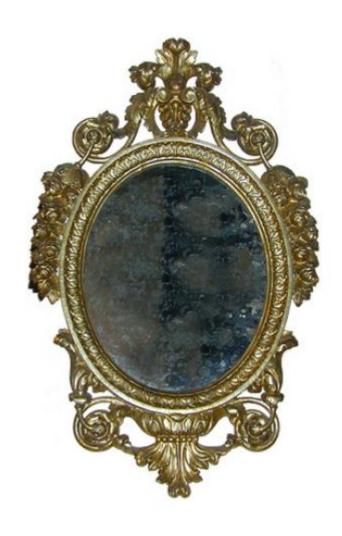

Contact: Claudio Mariani claudio@cmarianiantiques.com Tel 415.541.7868 ~ Fax 415.487.3950

Italy 4292 M000522

An Oval 19th Century Italian Silver Gilt Mirror, the wood and gesso frame carved with foliate and swag designs and surrounding the original plate glass