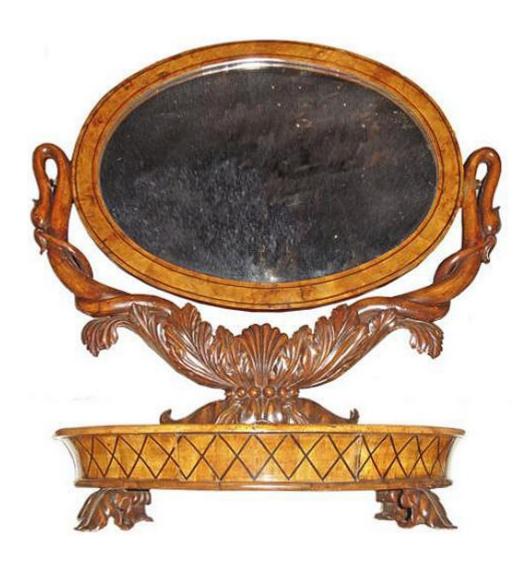

Contact: Claudio Mariani claudio@cmarianiantiques.com Tel 415.541.7868 ~ Fax 415.487.3950

Italy 4292 M000522

A 19th Century Charles X Cheval Mirror with a hidden drawer and lovely swan neck supports

Contact: Claudio Mariani claudio@cmarianiantiques.com Tel 415.541.7868 ~ Fax 415.487.3950