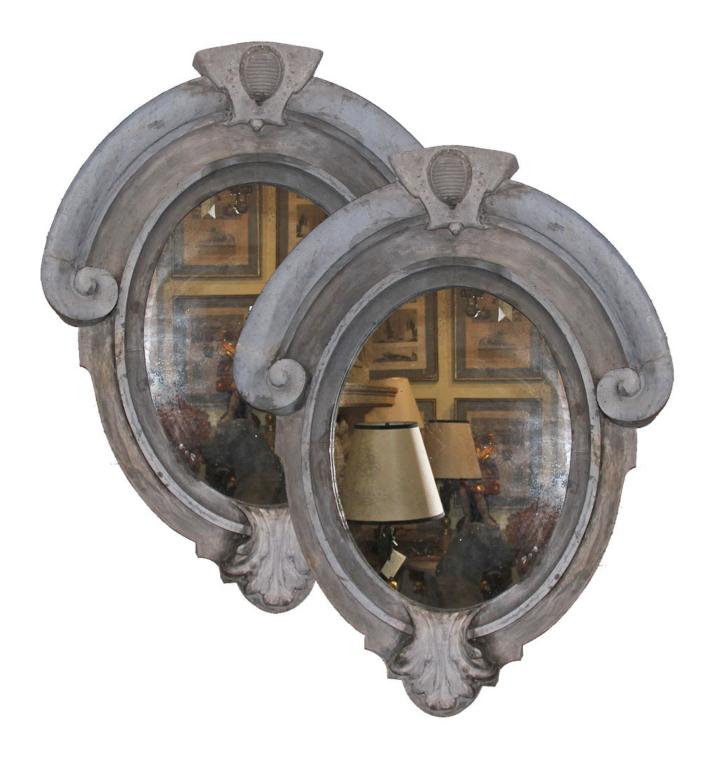

## A Pair of 18th Century Oeil-de-bouef Zinc Architectural Window Elements, now fitted as mirrors

Contact: Claudio Mariani claudio@cmarianiantiques.com Tel 415.541.7868 ~ Fax 415.487.3950

Italy 4292 M000522