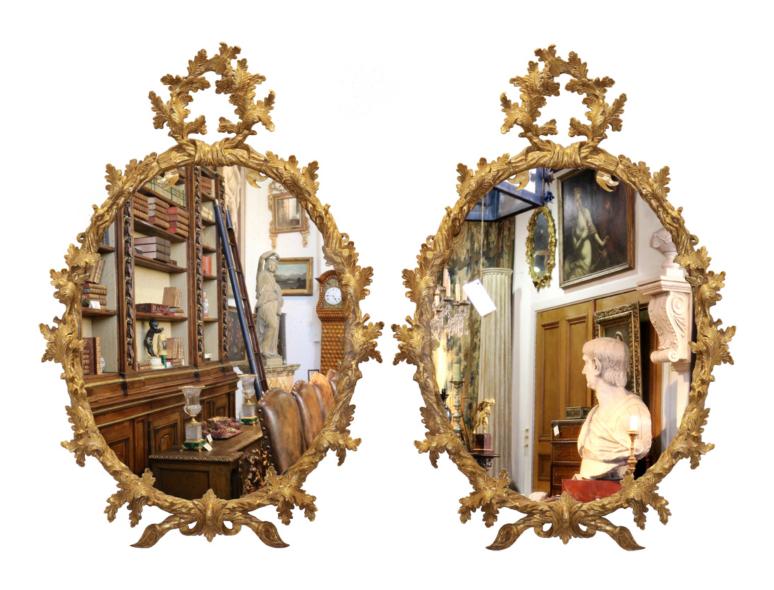

Italy 4292 M000522

A Pair of 18th Century English Giltwood Oval Mirrors with scrolling vines, ribbons and leaves and crested with wreaths

Contact: Claudio Mariani claudio@cmarianiantiques.com Tel 415.541.7868 ~ Fax 415.487.3950