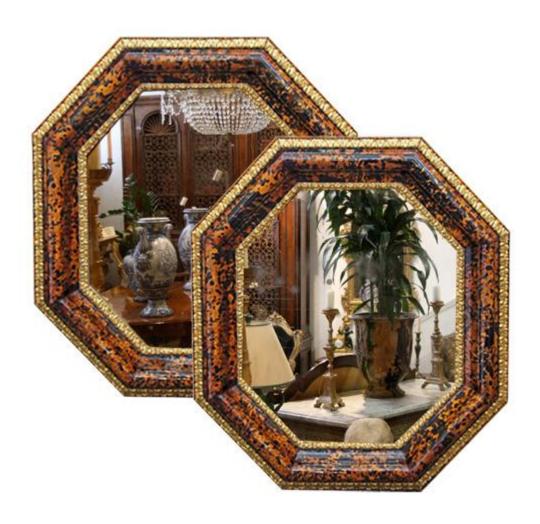

Contact: Claudio Mariani claudio@cmarianiantiques.com Tel 415.541.7868 ~ Fax 415.487.3950

Italy 4292 M000522

A Rare Pair of 18th Century Octagonal Italian Transitional Baroque to Rococo Tortoiseshell Mirrors, the precious shell moulded by heating and shaping and then overlaying onto a

Contact: Claudio Mariani claudio@cmarianiantiques.com Tel 415.541.7868 ~ Fax 415.487.3950

silver leaf bole layer to create a shimmering effect, both with their original mirror plates intact and the tortoise frames bordered with an intricately carved giltwood foliate motif around the outside and inside borders