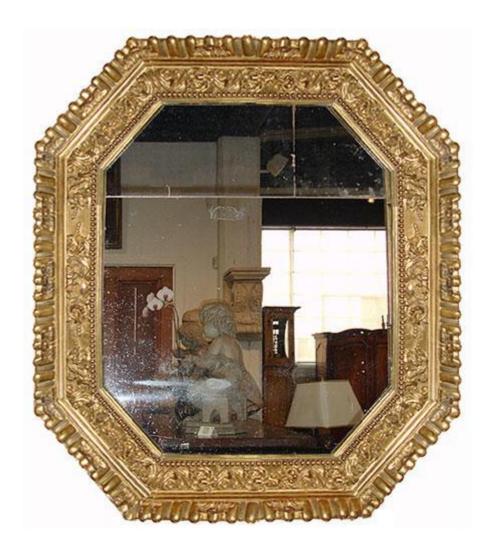

## fretted acanthus leaf frames

Contact: Claudio Mariani claudio@cmarianiantiques.com Tel 415.541.7868 ~ Fax 415.487.3950

Italy 4292 M000522

An Octagonal 18th Century Italian Giltwood Mirror, with fine rinceau carving details, the two original mirror plates, and with much of their mercury gilding intact