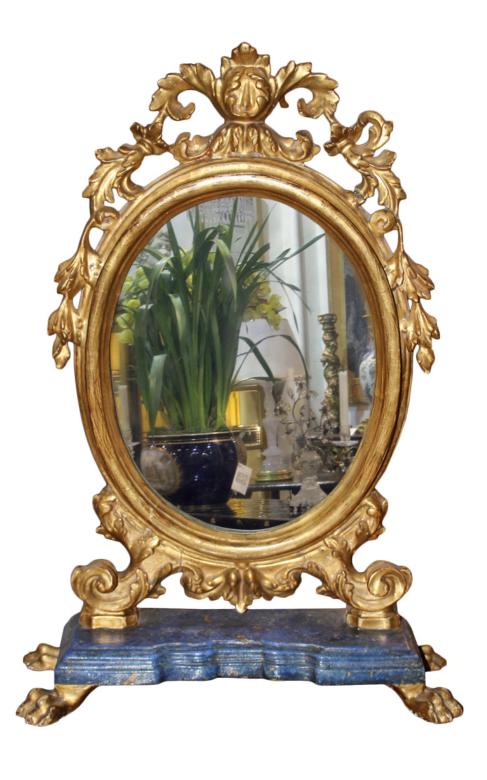

Italy 4292 M000522

An Ovoid 18th Century Polychrome and Parcel-Gilt Luccan Vanity Mirror, embellished with scrolling acanthus leaves and raised on a faux lapis lazuli stepped plinth with gilt lions paw feet