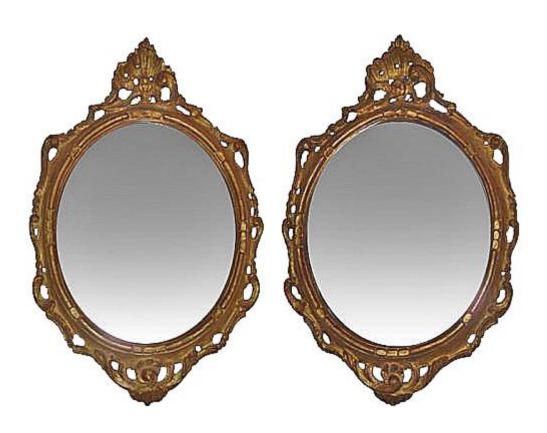

Italy 4292 M000522

A Pair of 18th Century English Giltwood Oval Mirrors with scrolling vines, ribbons and leaves and crested with wreaths

Contact: Claudio Mariani claudio@cmarianiantiques.com Tel 415.541.7868 ~ Fax 415.487.3950