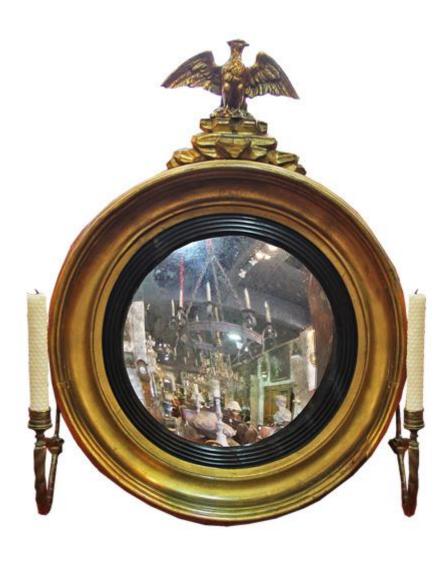

Contact: Claudio Mariani claudio@cmarianiantiques.com Tel 415.541.7868 ~ Fax 415.487.3950

Italy 4292 M000522

A 19th Century English Regency Convex Mirror, from the Howland Collection, with an ebonized reeded slip and giltwood

Contact: Claudio Mariani claudio@cmarianiantiques.com Tel 415.541.7868 ~ Fax 415.487.3950

frame, surmounted by an eagle and two turned candlestick arms extending from floral accents

Contact: Claudio Mariani claudio@cmarianiantiques.com Tel 415.541.7868 ~ Fax 415.487.3950