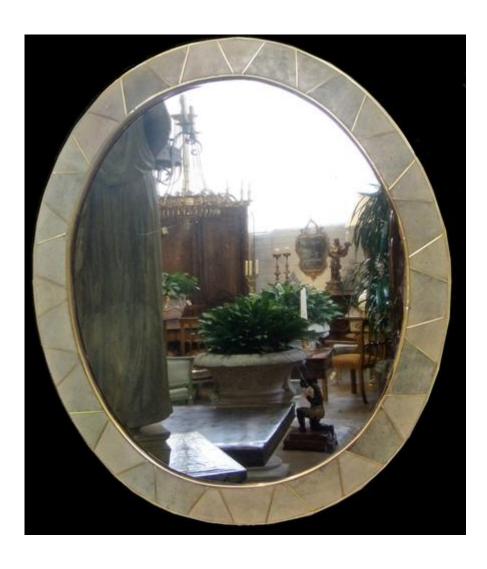

A 20th Century French Celadon Shagreen Oval Mirror, the shagreen cut in triangular patterns creating the perimeter and

Contact: Claudio Mariani claudio@cmarianiantiques.com Tel 415.541.7868 ~ Fax 415.487.3950

outlined with brass banding and retaining the original mirror plate Height: 45"; Width: 39"; Depth: 4 5/8"

Italy 4292 M000522

A Pair of Italian 18th Century Oval Giltwood Mirrors with

Contact: Claudio Mariani claudio@cmarianiantiques.com Tel 415.541.7868 ~ Fax 415.487.3950