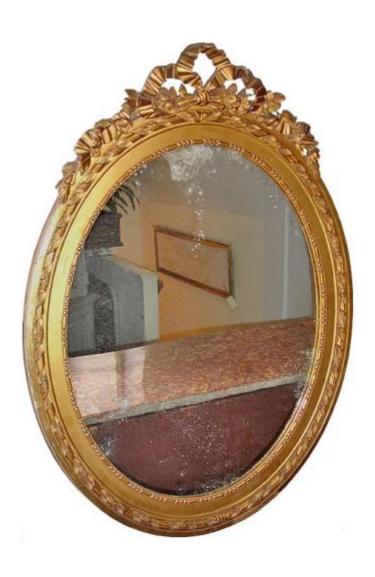

Contact: Claudio Mariani claudio@cmarianiantiques.com Tel 415.541.7868 ~ Fax 415.487.3950

Italy 4292 M000522

An Oval 19th Century French Gilt Mirror, the wood frame carved with a foliate design surrounding a plate glass and crested

Contact: Claudio Mariani claudio@cmarianiantiques.com Tel 415.541.7868 ~ Fax 415.487.3950

with ribband motifs

Contact: Claudio Mariani claudio@cmarianiantiques.com Tel 415.541.7868 ~ Fax 415.487.3950

Contact: Claudio Mariani claudio@cmarianiantiques.com Tel 415.541.7868 ~ Fax 415.487.3950