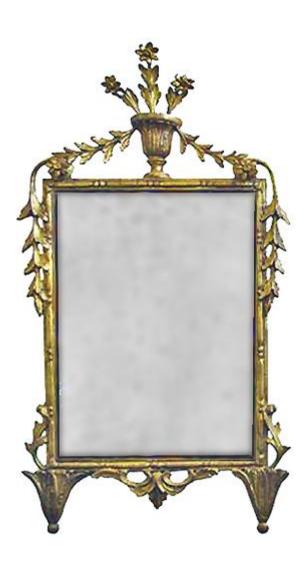

Contact: Claudio Mariani claudio@cmarianiantiques.com Tel 415.541.7868 ~ Fax 415.487.3950

Sweden 3428 M00573

An 18th Century Rococo Giltwood Mirror, crested with a vase filled with flowers and holding suspended garlands

Contact: Claudio Mariani claudio@cmarianiantiques.com Tel 415.541.7868 ~ Fax 415.487.3950

cascading down the sides and raised on shaped piers centered with a stylized acanthus spray

Contact: Claudio Mariani claudio@cmarianiantiques.com Tel 415.541.7868 ~ Fax 415.487.3950