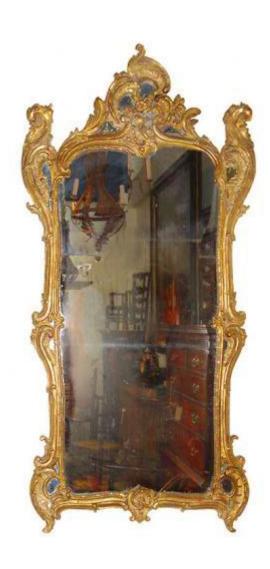

Contact: Claudio Mariani claudio@cmarianiantiques.com Tel 415.541.7868 ~ Fax 415.487.3950

Sweden 3428 M00573

An 18th Century Italian Rococo Giltwood Pier Mirror, crested with acanthus leaves and flowers above vining and

Contact: Claudio Mariani claudio@cmarianiantiques.com Tel 415.541.7868 ~ Fax 415.487.3950

rocaille motifs

Contact: Claudio Mariani claudio@cmarianiantiques.com Tel 415.541.7868 ~ Fax 415.487.3950

Sweden 3428 M00573