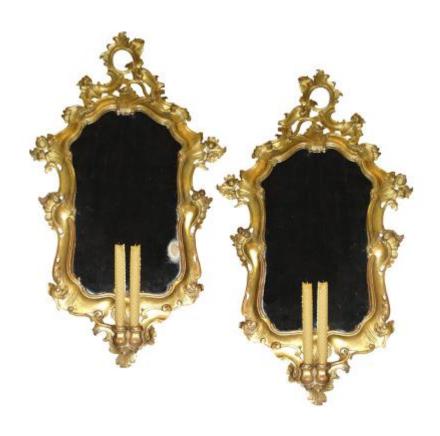

Contact: Claudio Mariani claudio@cmarianiantiques.com Tel 415.541.7868 ~ Fax 415.487.3950

Sweden 3428 M00573

A Pair of Rococo Venetian Giltwood Mirrors, each comprised of a main mirror below an accent mirror in the cresting and creating dramatic lighting with a pair of scarlet Murano glass candleholders at the base