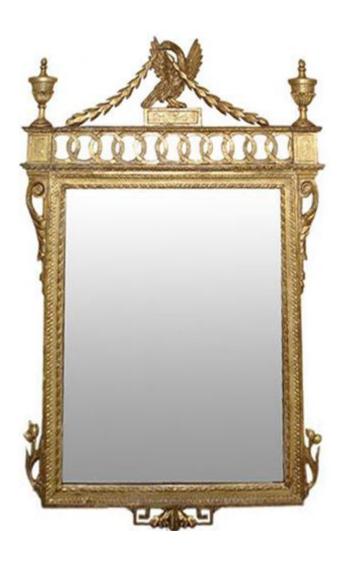

Contact: Claudio Mariani claudio@cmarianiantiques.com Tel 415.541.7868 ~ Fax 415.487.3950

Sweden 3428 M00573

A Late 18th Century Italian Neoclassical Giltwood Mirror crested by an eagle with a trailing husk garland in its beak

Contact: Claudio Mariani claudio@cmarianiantiques.com Tel 415.541.7868 ~ Fax 415.487.3950

flanked by urn finials above a guilloche motif, Grecian profiles, scrolling acanthus leaves, and Greek key pattern accents