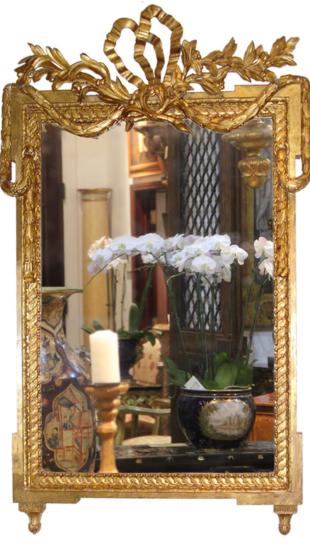

Contact: Claudio Mariani claudio@cmarianiantiques.com Tel 415.541.7868 ~ Fax 415.487.3950

Sweden 3428 M00573

An 18th Century Italian Rococo Giltwood Pier Mirror, crested with acanthus leaves and flowers above vining and

Contact: Claudio Mariani claudio@cmarianiantiques.com Tel 415.541.7868 ~ Fax 415.487.3950

rocaille motifs

Contact: Claudio Mariani claudio@cmarianiantiques.com Tel 415.541.7868 ~ Fax 415.487.3950

Sweden 3428 M00573