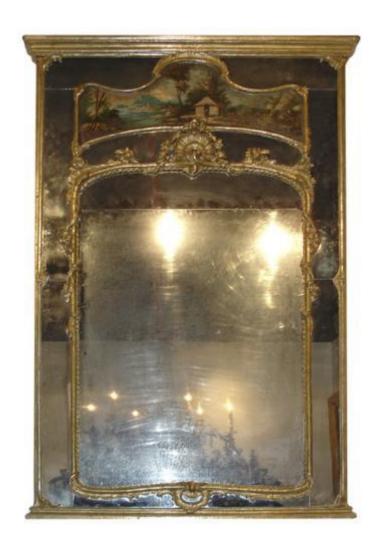

Sweden 3428 M00573

An 18th Century French Louis XV Style Silver Gilt Trumeau Mirror with a painted panel of a landscape setting above a

Contact: Claudio Mariani claudio@cmarianiantiques.com Tel 415.541.7868 ~ Fax 415.487.3950

scrolling giltwood border standing proud of the frame and crested with stylized shells, all inside a perimeter mirror border and retaining original mercury glass plates

Contact: Claudio Mariani claudio@cmarianiantiques.com Tel 415.541.7868 ~ Fax 415.487.3950