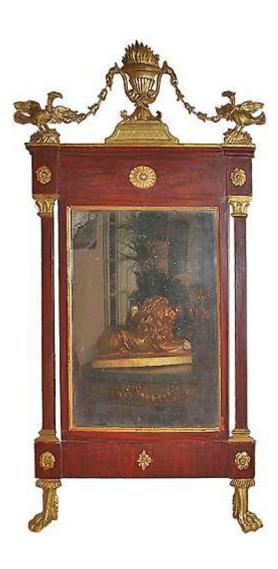

Contact: Claudio Mariani claudio@cmarianiantiques.com Tel 415.541.7868 ~ Fax 415.487.3950

Sweden 3428 M00573

An 18th Century Swedish Mahogany and Parcel Gilt Mirror crested with a neoclassical urn flanked by garlands and eagles,

Contact: Claudio Mariani claudio@cmarianiantiques.com Tel 415.541.7868 ~ Fax 415.487.3950

above the original mirror plate framed with Corinthian columns and accented with gilt florets

Contact: Claudio Mariani claudio@cmarianiantiques.com Tel 415.541.7868 ~ Fax 415.487.3950