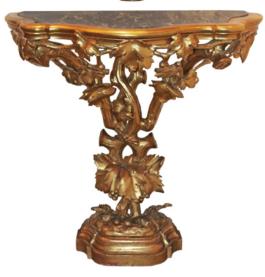

#### A Late 18th Century Rococo Giltwood Console and Mirror

**Set,** both elaborately carved with thick fruited vining and with the console top inset with verde issori marble and raised on a stepped and shaped base