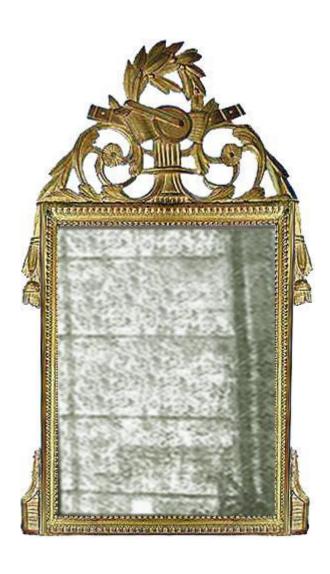

# A French 18th Century Louis XVI Giltwood Neoclassical

Contact: Claudio Mariani claudio@cmarianiantiques.com Tel 415.541.7868 ~ Fax 415.487.3950

**Mirror,** carved with trailing husks, crested with a trophy centered by a pair of kissing doves and retaining its original mercury plates