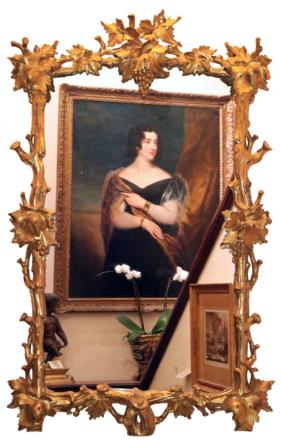

## A Monumental Italian 18th Century Giltwood Mirror

comprised of nine glasses secured by gilt rosettes and surrounded by exquisite rocaille carvings of scrolling acanthus leaves, stylized shells, and intricate vines, all in a breathtaking asymmetrical rococo motif, the whole raised on outscrolled feet and crested by a tripartite aigrette flanked by volutes affrontees