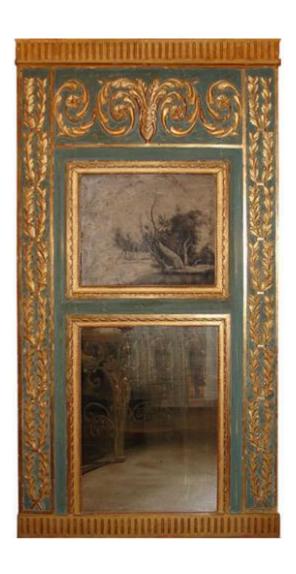

Contact: Claudio Mariani claudio@cmarianiantiques.com Tel 415.541.7868 ~ Fax 415.487.3950

Sweden 3428 M00573

An Impressive 18th Century Louis XVI Gilt Trumeau Mirror with pilaster columns detailed with ribband motifs, acanthus sprays, and flowers surrounding an unusual allegorical cartouche depicting musical instruments, buildings and articles of clothing

Contact: Claudio Mariani claudio@cmarianiantiques.com Tel 415.541.7868 ~ Fax 415.487.3950

Sweden 3428 M00573

An 18th Century Polychrome and Parcel-Gilt French
Trumeau Mirror with en camaieu oil on canvas of a pastoral

Contact: Claudio Mariani claudio@cmarianiantiques.com Tel 415.541.7868 ~ Fax 415.487.3950

scene above a mercury looking glass surrounded by rinceau and foliate designs and accented with fluted banding at the top and bottom