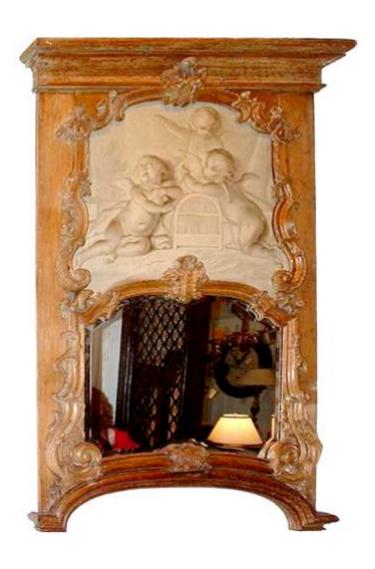

Contact: Claudio Mariani claudio@cmarianiantiques.com Tel 415.541.7868 ~ Fax 415.487.3950

Sweden 3428 M00573

An 18th Century Dutch Louis XV Carved Oak Trumeau, with grisaille on panel of winged putti with aviary and birds above a

Contact: Claudio Mariani claudio@cmarianiantiques.com Tel 415.541.7868 ~ Fax 415.487.3950

shaped and beveled mirror framed with abundant C and S scrolls amid rocaille and surmounted by a stepped cornice