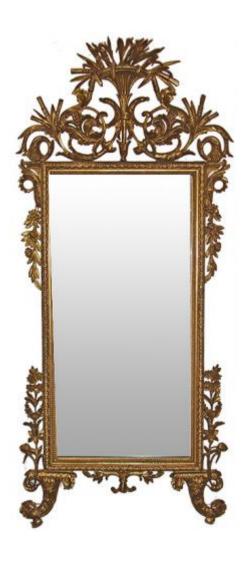

An Elegant 18th Century Italian Luccan Carved Giltwood

**Mirror,** with intricate floral and foliate motifs and surmounted by a floral spray and retaining its original mercury glass plate

Contact: Claudio Mariani claudio@cmarianiantiques.com Tel 415.541.7868 ~ Fax 415.487.3950