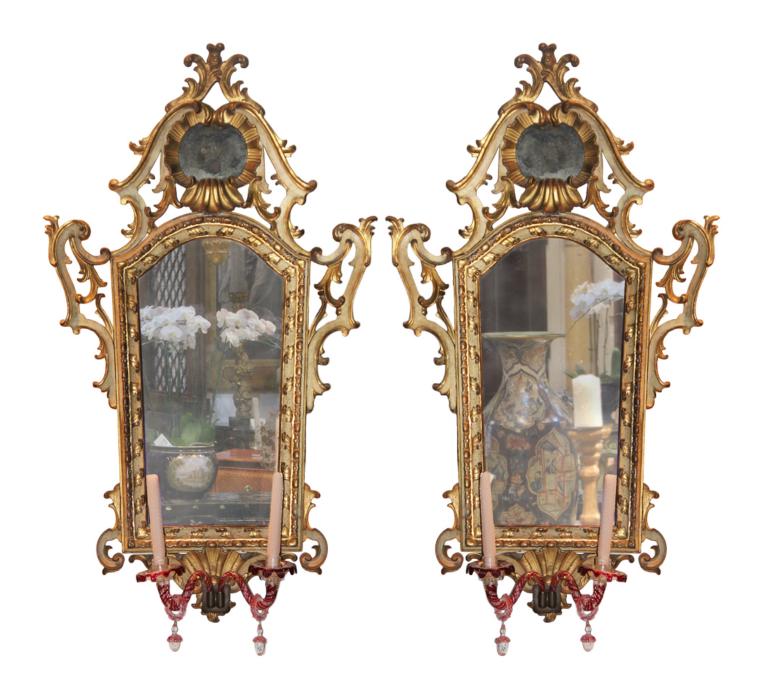

Contact: Claudio Mariani claudio@cmarianiantiques.com Tel 415.541.7868 ~ Fax 415.487.3950

Sweden 3428 M00573

A Pair of Rococo Venetian Giltwood Mirrors, each comprised of a main mirror below an accent mirror in the cresting and creating dramatic lighting with a pair of scarlet Murano glass candleholders at the base