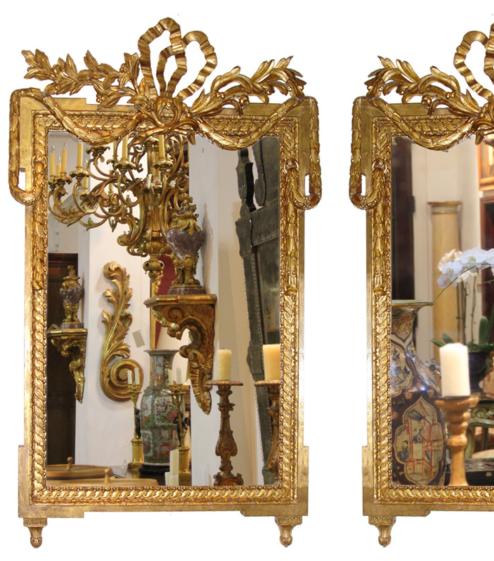

## A Pair of Late 18th Century Italian Louis XVI Giltwood

**Mirrors** retaining their original mercury plates and crested with ribband bows and intricate acanthus detailing with the leaves on one side matching the reverse detailing on the other, the whole surrounded by a guilloche border above neoclassical pier "feet"