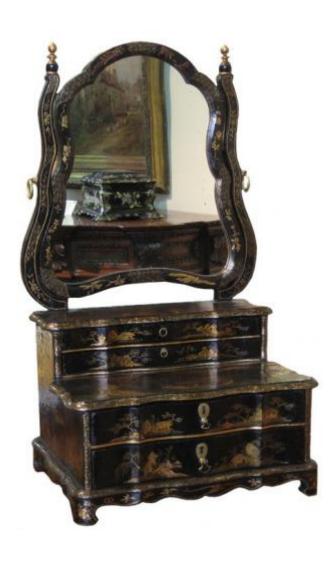

Sweden 3428 M00573

An 18th Century English Black and Gold Chinoiserie
Adjustable Vanity Mirror with its original mirror plate above

Contact: Claudio Mariani claudio@cmarianiantiques.com Tel 415.541.7868 ~ Fax 415.487.3950

two sets of serpentine double drawers, two with locks and raised on incurved "Chinese" bracket feet

Contact: Claudio Mariani claudio@cmarianiantiques.com Tel 415.541.7868 ~ Fax 415.487.3950

Sweden 3428 M00573