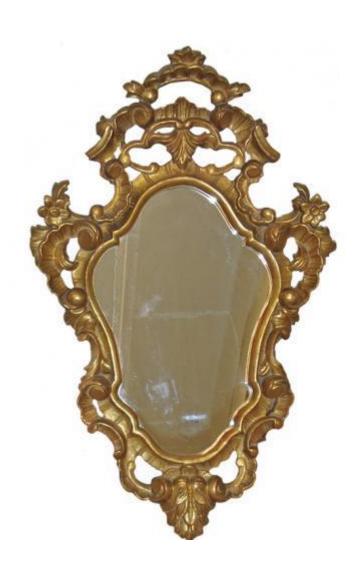

Contact: Claudio Mariani claudio@cmarianiantiques.com Tel 415.541.7868 ~ Fax 415.487.3950

Sweden 3428 M00573

An 18th Century Rococo Giltwood Mirror, crested with a vase filled with flowers and holding suspended garlands

Contact: Claudio Mariani claudio@cmarianiantiques.com Tel 415.541.7868 ~ Fax 415.487.3950

cascading down the sides and raised on shaped piers centered with a stylized acanthus spray

Contact: Claudio Mariani claudio@cmarianiantiques.com Tel 415.541.7868 ~ Fax 415.487.3950