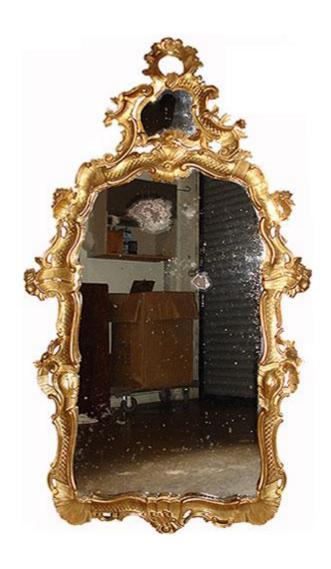

Contact: Claudio Mariani claudio@cmarianiantiques.com Tel 415.541.7868 ~ Fax 415.487.3950

Sweden 3428 M00573

An 18th Century Rococo Giltwood Mirror, crested with a vase filled with flowers and holding suspended garlands

Contact: Claudio Mariani claudio@cmarianiantiques.com Tel 415.541.7868 ~ Fax 415.487.3950

cascading down the sides and raised on shaped piers centered with a stylized acanthus spray

Contact: Claudio Mariani claudio@cmarianiantiques.com Tel 415.541.7868 ~ Fax 415.487.3950