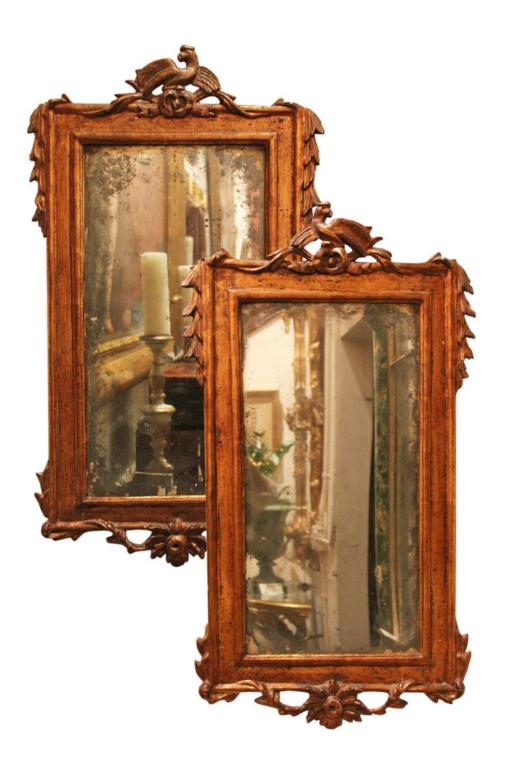

Contact: Claudio Mariani claudio@cmarianiantiques.com Tel 415.541.7868 ~ Fax 415.487.3950

Sweden 3428 M00573

A Pair of 18th Century Italian Giltwood Mirrors, the original mercury plates mounted in frames crested with gryphons flanked by trailing garlands at the corners and with a foliate swags centering the base rail