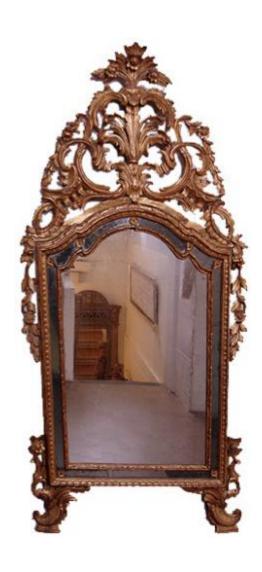

Contact: Claudio Mariani claudio@cmarianiantiques.com Tel 415.541.7868 ~ Fax 415.487.3950

Sweden 3428 M00573

An 18th Century Italian Rococo Giltwood Pier Mirror, crested with acanthus leaves and flowers above vining and

Contact: Claudio Mariani claudio@cmarianiantiques.com Tel 415.541.7868 ~ Fax 415.487.3950

rocaille motifs

Contact: Claudio Mariani claudio@cmarianiantiques.com Tel 415.541.7868 ~ Fax 415.487.3950

Sweden 3428 M00573