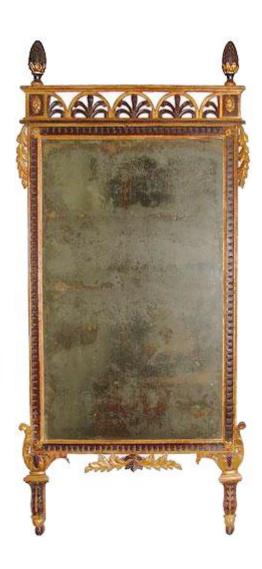

Contact: Claudio Mariani claudio@cmarianiantiques.com Tel 415.541.7868 ~ Fax 415.487.3950

Sweden 3428 M00573

An 18th Century Swedish Mahogany and Parcel Gilt Mirror crested with a neoclassical urn flanked by garlands and eagles,

Contact: Claudio Mariani claudio@cmarianiantiques.com Tel 415.541.7868 ~ Fax 415.487.3950

above the original mirror plate framed with Corinthian columns and accented with gilt florets

Contact: Claudio Mariani claudio@cmarianiantiques.com Tel 415.541.7868 ~ Fax 415.487.3950