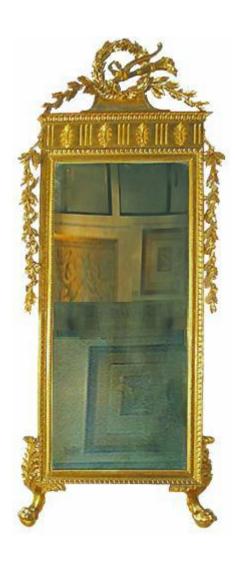

Contact: Claudio Mariani claudio@cmarianiantiques.com Tel 415.541.7868 ~ Fax 415.487.3950

Sweden 3428 M00573

A Late 18th Century Italian Neoclassical Giltwood Mirror crested by an eagle with a trailing husk garland in its beak

Contact: Claudio Mariani claudio@cmarianiantiques.com Tel 415.541.7868 ~ Fax 415.487.3950

flanked by urn finials above a guilloche motif, Grecian profiles, scrolling acanthus leaves, and Greek key pattern accents