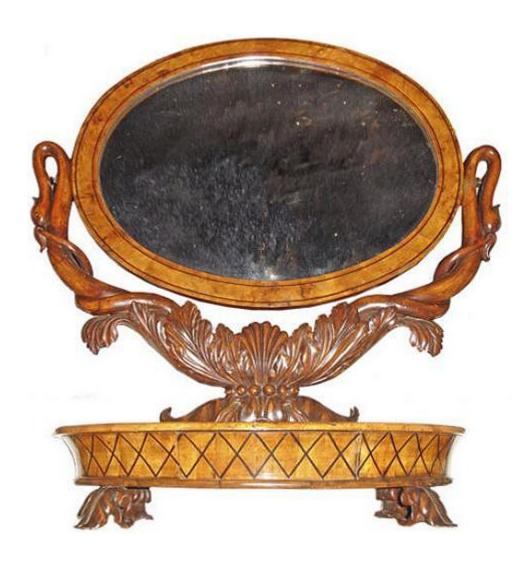

Contact: Claudio Mariani claudio@cmarianiantiques.com Tel 415.541.7868 ~ Fax 415.487.3950

Sweden 3428 M00573

A 19th Century Charles X Cheval Mirror with a hidden drawer and lovely swan neck supports

Contact: Claudio Mariani claudio@cmarianiantiques.com Tel 415.541.7868 ~ Fax 415.487.3950