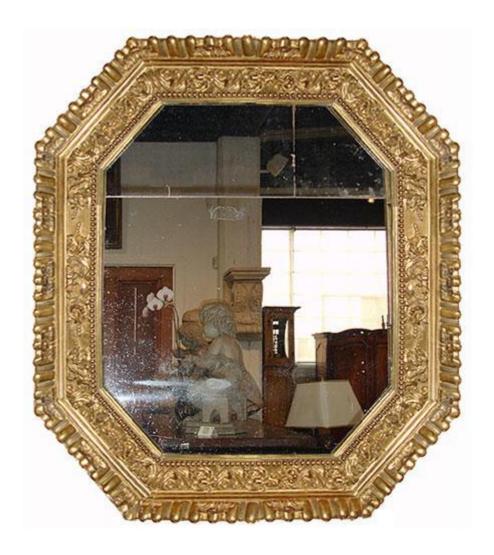

# in a whimsical asymmetrical pattern

Contact: Claudio Mariani claudio@cmarianiantiques.com Tel 415.541.7868 ~ Fax 415.487.3950

Sweden 3428 M00573

An Octagonal 18th Century Italian Giltwood Mirror, with fine rinceau carving details, the two original mirror plates, and with much of their mercury gilding intact