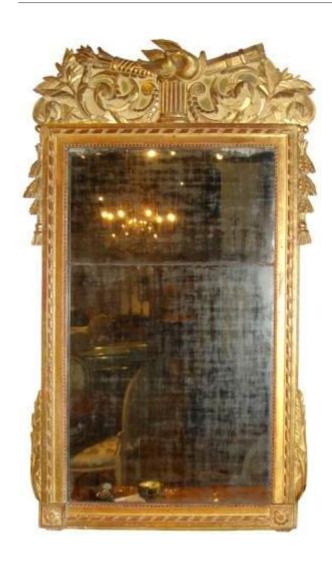

# A French 18th Century Louis XVI Giltwood Neoclassical

Contact: Claudio Mariani claudio@cmarianiantiques.com Tel 415.541.7868 ~ Fax 415.487.3950

**Mirror,** carved with trailing husks, crested with a trophy centered by a pair of kissing doves and retaining its original mercury plates