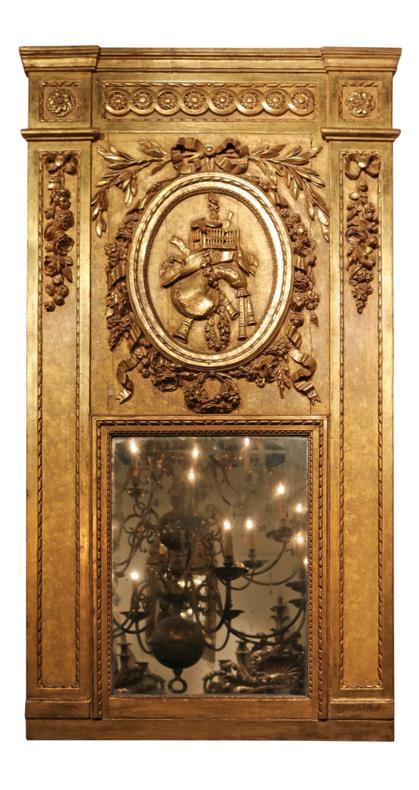

Contact: Claudio Mariani claudio@cmarianiantiques.com Tel 415.541.7868 ~ Fax 415.487.3950

Sweden 3428 M00573

An Impressive 18th Century Louis XVI Gilt Trumeau Mirror with pilaster columns detailed with ribband motifs, acanthus sprays, and flowers surrounding an unusual allegorical cartouche depicting musical instruments, buildings and articles of clothing