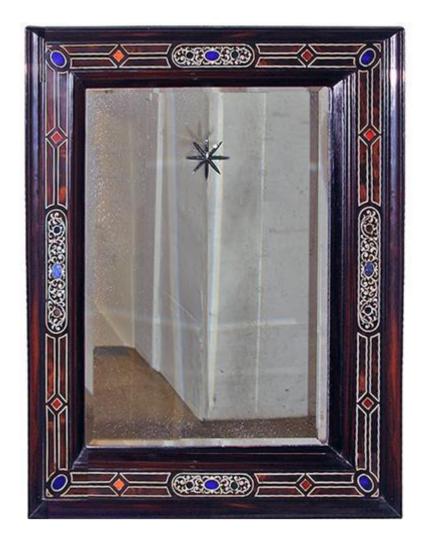

### A 17th Century Italian Ebonized Mirror Inlaid with Bone

stringing and arabesques along with crimson and azure cabochons surrounding a later beveled mirror plate with a stellate etched motif

Contact: Claudio Mariani claudio@cmarianiantiques.com Tel 415.541.7868 ~ Fax 415.487.3950