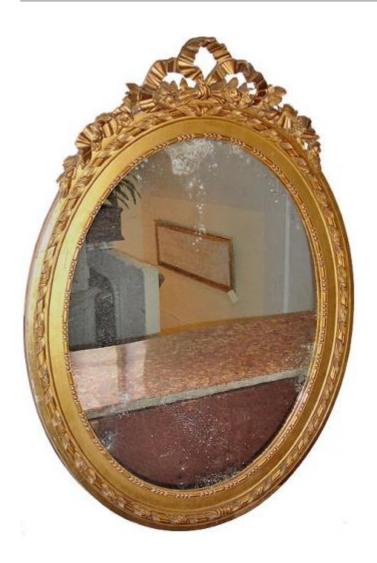

Contact: Claudio Mariani claudio@cmarianiantiques.com Tel 415.541.7868 ~ Fax 415.487.3950

Sweden 3428 M00573

An 18th Century Rococo Giltwood Mirror, crested with a vase filled with flowers and holding suspended garlands

Contact: Claudio Mariani claudio@cmarianiantiques.com Tel 415.541.7868 ~ Fax 415.487.3950

cascading down the sides and raised on shaped piers centered with a stylized acanthus spray

Contact: Claudio Mariani claudio@cmarianiantiques.com Tel 415.541.7868 ~ Fax 415.487.3950