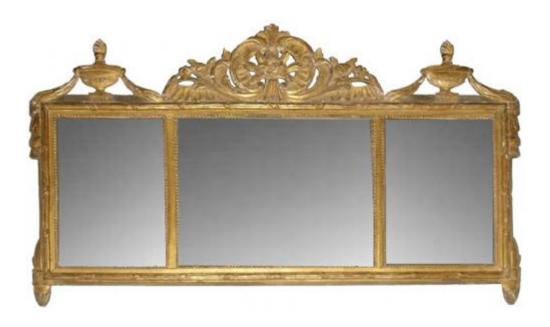

Height: 51"; Width: 31"

Sweden 3428 M00573

A Late 18th Century Italian Neoclassical Giltwood Over door/Over Mantle Mirror crested with a floral and foliate motif

Contact: Claudio Mariani claudio@cmarianiantiques.com Tel 415.541.7868 ~ Fax 415.487.3950

and flanked by pot de feu urns with cascading swags above a beaded and roped edge above lobed lower corners

Contact: Claudio Mariani claudio@cmarianiantiques.com Tel 415.541.7868 ~ Fax 415.487.3950

Contact: Claudio Mariani claudio@cmarianiantiques.com Tel 415.541.7868 ~ Fax 415.487.3950