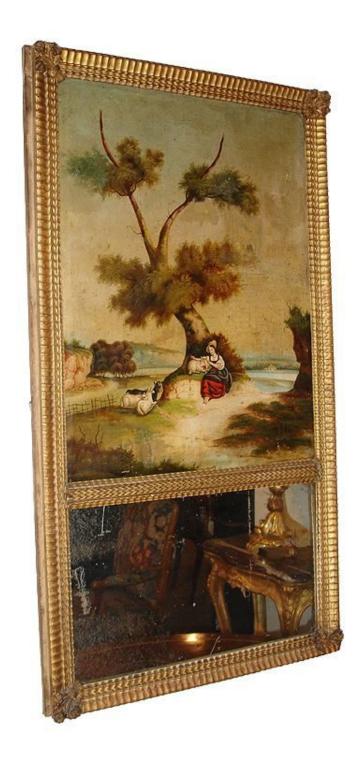

## **An 18th Century Polychrome and Parcel-Gilt French**

**Trumeau Mirror,** the upper portion a pastoral paysage oil on canvas of an idealized shepherdess with one of her sheep above a rectangular looking glass, the whole surrounded by a carved neoclassical giltwood frame