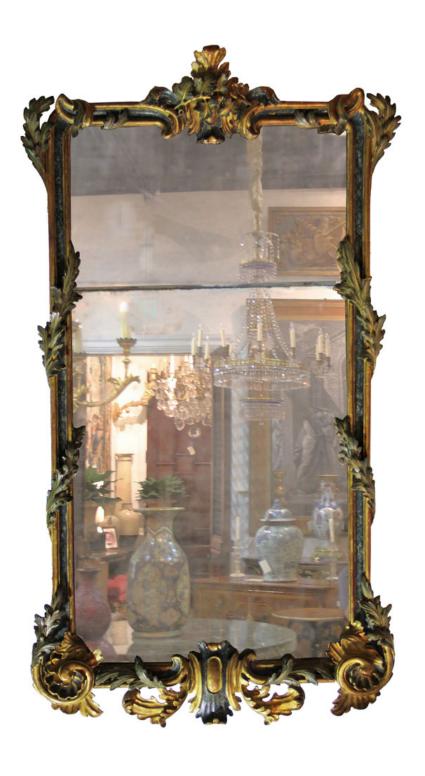

Contact: Claudio Mariani claudio@cmarianiantiques.com Tel 415.541.7868 ~ Fax 415.487.3950

Sweden 3428 M00573

An 18th Century Rococo Giltwood Mirror, crested with a vase filled with flowers and holding suspended garlands

Contact: Claudio Mariani claudio@cmarianiantiques.com Tel 415.541.7868 ~ Fax 415.487.3950

cascading down the sides and raised on shaped piers centered with a stylized acanthus spray

Contact: Claudio Mariani claudio@cmarianiantiques.com Tel 415.541.7868 ~ Fax 415.487.3950