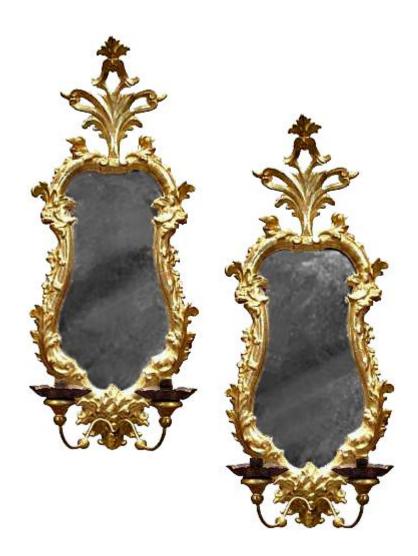

embellished with C and S-scrolls along with rocaille motifs

Contact: Claudio Mariani claudio@cmarianiantiques.com Tel 415.541.7868 ~ Fax 415.487.3950

Sweden 3428 M00573

A Pair of 18th Century Giltwood Florentine Mirrors, with two candle arms emanating from the base, and the frames embellished with high rococo carved acanthus leaf motifs

Contact: Claudio Mariani claudio@cmarianiantiques.com Tel 415.541.7868 ~ Fax 415.487.3950

Sweden 3428 M00573

A Pair of 19th Century Bra de Lumiere Rococo Giltwood

**Mirrors,** elaborate rocaille cartouche frames surrounding original mirror plates and issuing two candle arms at the base