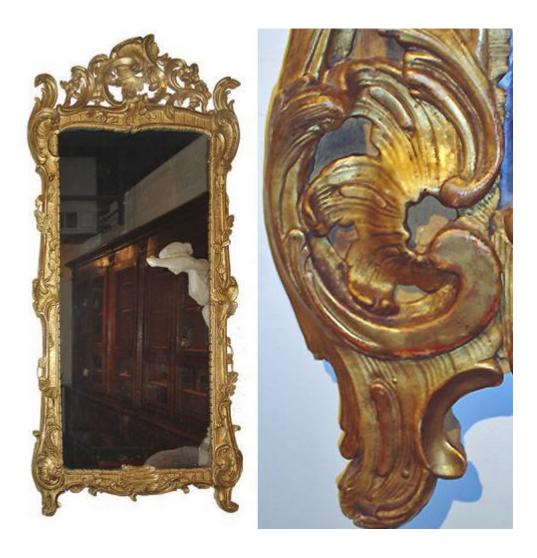

Contact: Claudio Mariani claudio@cmarianiantiques.com Tel 415.541.7868 ~ Fax 415.487.3950

Sweden 3428 M00573

An 18th Century Italian Rococo Giltwood Pier Mirror, crested with acanthus leaves and flowers above vining and

Contact: Claudio Mariani claudio@cmarianiantiques.com Tel 415.541.7868 ~ Fax 415.487.3950

rocaille motifs

Contact: Claudio Mariani claudio@cmarianiantiques.com Tel 415.541.7868 ~ Fax 415.487.3950

Sweden 3428 M00573