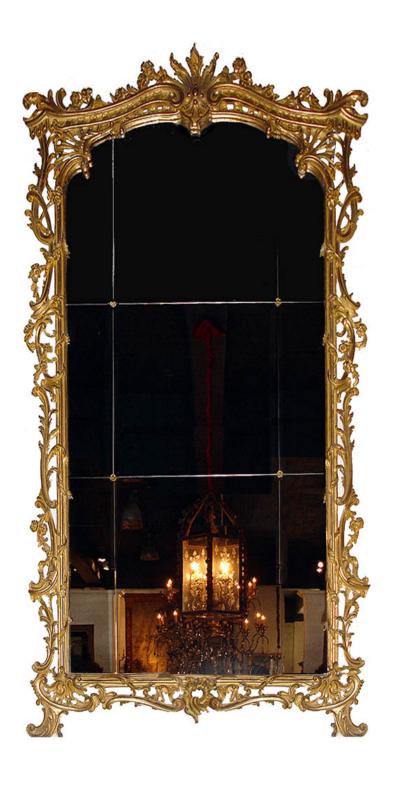

## A Monumental Italian 18th Century Giltwood Mirror

comprised of nine glasses secured by gilt rosettes and surrounded by exquisite rocaille carvings of scrolling acanthus leaves, stylized shells, and intricate vines, all in a breathtaking asymmetrical rococo motif, the whole raised on outscrolled feet and crested by a tripartite aigrette flanked by volutes affrontees