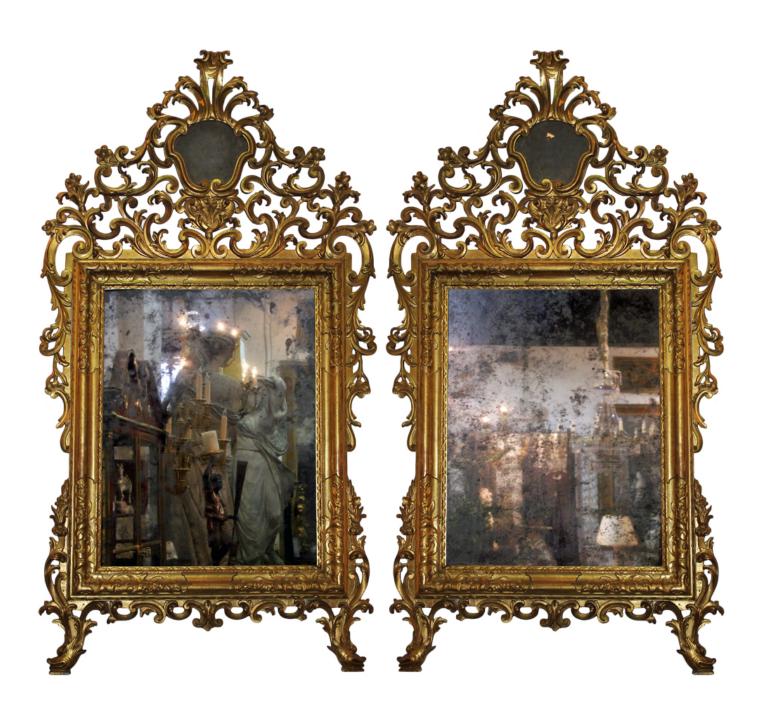

Contact: Claudio Mariani claudio@cmarianiantiques.com Tel 415.541.7868 ~ Fax 415.487.3950

Italy 2666 M0059

An Exquisite Pair of 18th Century Giltwood Mirrors, the rectangular mirror plate surmounted by pierced and scrolling acanthus leaves above a cartouche-shaped mirror flanked by descending foliated C-scrolls and flowers ending in dolphincarved supports

Contact: Claudio Mariani claudio@cmarianiantiques.com Tel 415.541.7868 ~ Fax 415.487.3950

Italy 2666 M0059

**A Fine Queen Anne Vanity Dressing Mirror** above a single drawer and embellished with Satinwood parquetry