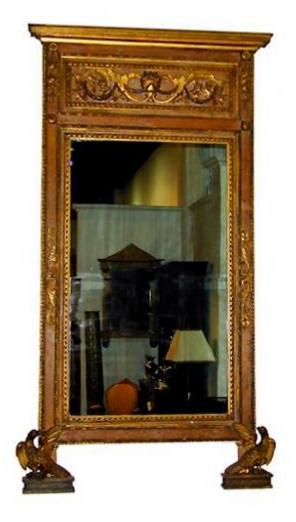

# A Fine 18th Century French Louis XVI Giltwood Trophy Mirror crested with banners, a shield and a helmet, retaining the

Contact: Claudio Mariani claudio@cmarianiantiques.com Tel 415.541.7868 ~ Fax 415.487.3950

original mercury plate glass

Contact: Claudio Mariani claudio@cmarianiantiques.com Tel 415.541.7868 ~ Fax 415.487.3950

Italy 2666 M0059