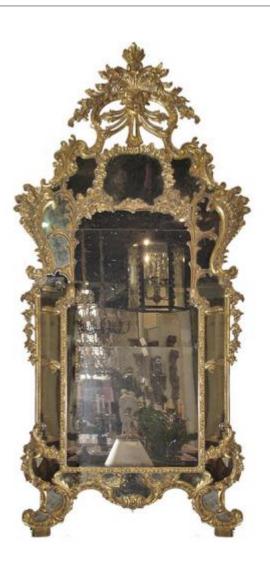

# An Elaborately Carved 18th Century Italian Giltwood

Rococo Mirror retaining the original plate glass