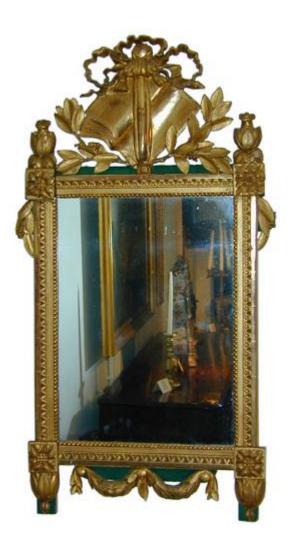

surmounted by an urn issuing forth a stylized acanthus leaf above trailing vines

Contact: Claudio Mariani claudio@cmarianiantiques.com Tel 415.541.7868 ~ Fax 415.487.3950

Italy 2666 M0059

**An 18th Century Louis XVI Carved Giltwood Mirror,** the original rectangular mirror plate mounted in a giltwood frame

Contact: Claudio Mariani claudio@cmarianiantiques.com Tel 415.541.7868 ~ Fax 415.487.3950

surmounted by ribboning, an open book and laurel leaves the whole with verde polychrome accents

Contact: Claudio Mariani claudio@cmarianiantiques.com Tel 415.541.7868 ~ Fax 415.487.3950