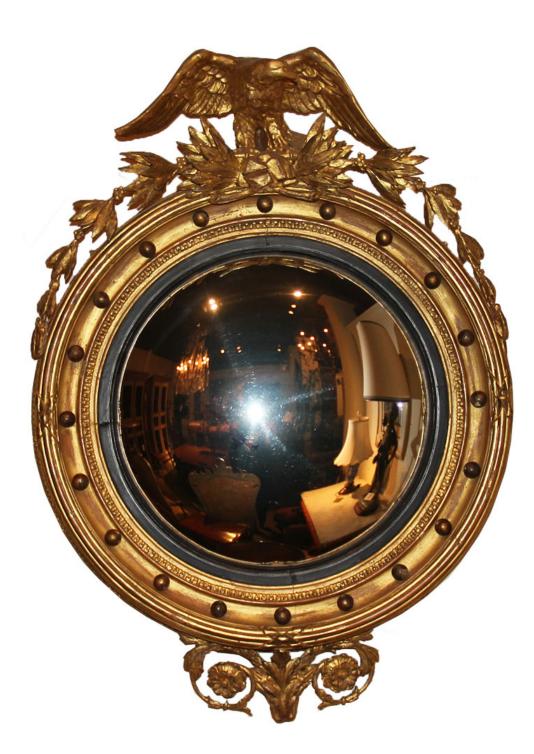

## An Early 19th Century English Regency Giltwood Convex

Mirror crested with an eagle

Contact: Claudio Mariani claudio@cmarianiantiques.com Tel 415.541.7868 ~ Fax 415.487.3950

Italy 2666 M0059

A Fine 19th Century English Giltwood and Ebonized

**Convex Mirror,** with beaded frame surmounted by an eagle flanked by stylized acanthus leaves, all above foliate and inverted fleur-de-lys carvings

Contact: Claudio Mariani claudio@cmarianiantiques.com Tel 415.541.7868 ~ Fax 415.487.3950