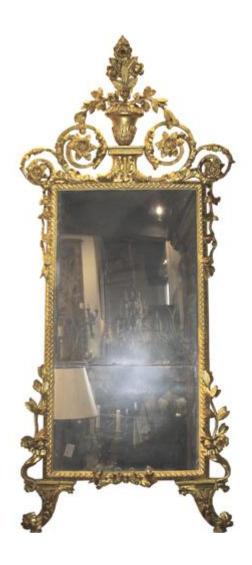

# A Sophisticated 18th Century Italian Luccan Carved Giltwood Mirror, with intricate floral and foliate motifs and

Contact: Claudio Mariani claudio@cmarianiantiques.com Tel 415.541.7868 ~ Fax 415.487.3950

surmounted by an urn issuing forth a stylized acanthus leaf above trailing vines

Contact: Claudio Mariani claudio@cmarianiantiques.com Tel 415.541.7868 ~ Fax 415.487.3950

Italy 2666 M0059

**An 18th Century Louis XVI Carved Giltwood Mirror,** the original rectangular mirror plate mounted in a giltwood frame