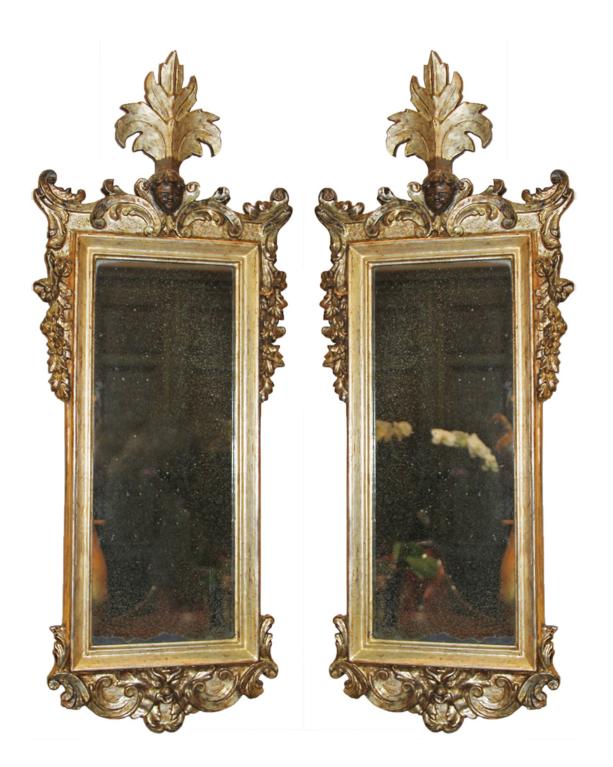

## An Exquisite Pair of Italian Carved Mecca Giltwood

**Mirrors,** the original rectangular mirror plates surmounted by the faces of putti and fanned foliate carvings, the borders embellished with with floral, foliate, and C-scroll carvings