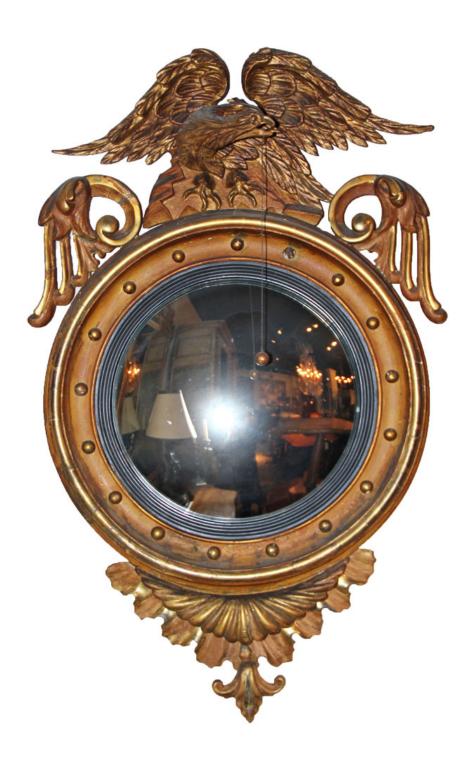

## An Early 19th Century English Regency Giltwood Convex

Mirror crested with an eagle

Contact: Claudio Mariani claudio@cmarianiantiques.com Tel 415.541.7868 ~ Fax 415.487.3950

Italy 2666 M0059

A Fine 19th Century English Giltwood and Ebonized

**Convex Mirror,** with beaded frame surmounted by an eagle flanked by stylized acanthus leaves, all above foliate and inverted fleur-de-lys carvings

Contact: Claudio Mariani claudio@cmarianiantiques.com Tel 415.541.7868 ~ Fax 415.487.3950