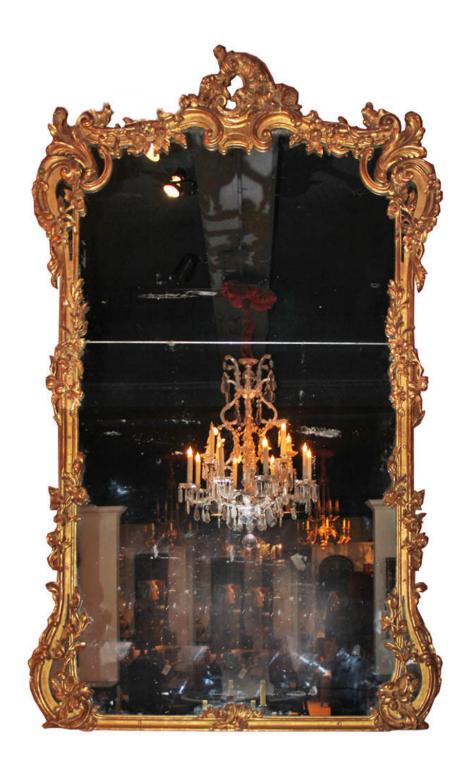

41.7868 ~ Fax 415.487.3950

Italy 2666 M0059

## An Early 19th Century English Regency Giltwood Convex

Mirror crested with an eagle







Contact: Claudio Mariani claudio@cmarianiantiques.com Tel 415.541.7868 ~ Fax 415.487.3950

Italy 2666 M0059

A Fine 19th Century English Giltwood and Ebonized

**Convex Mirror,** with beaded frame surmounted by an eagle flanked by stylized acanthus leaves, all above foliate and inverted fleur-de-lys carvings



Contact: Claudio Mariani claudio@cmarianiantiques.com Tel 415.541.7868 ~ Fax 415.487.3950



Italy 2666 M0059

**A Pair of 18th Century Italian Giltwood Mirrors,** the original oval plates surmounted by pierced acanthus leaves and mirrored



Contact: Claudio Mariani claudio@cmarianiantiques.com Tel 415.541.7868 ~ Fax 415.487.3950

crestings







Contact: Claudio Mariani claudio@cmarianiantiques.com Tel 415.541.7868 ~ Fax 415.487.3950

Italy 2666 M0059

An Italian 19th Century Giltwood Mirror, the rectangular divided mirror plate surmounted by pierced scrolling acanthus leaves and vines the sides flanked by mirrored borders and trailing flowers and vines







Contact: Claudio Mariani claudio@cmarianiantiques.com Tel 415.541.7868 ~ Fax 415.487.3950

Italy 2666 M0059

An Exquisite Pair of 18th Century Giltwood Mirrors, the rectangular mirror plate surmounted by pierced and scrolling acanthus leaves above a cartouche-shaped mirror flanked by descending foliated C-scrolls and flowers ending in dolphincarved supports



Contact: Claudio Mariani claudio@cmarianiantiques.com Tel 415.541.7868 ~ Fax 415.487.3950



Italy 2666 M0059

*