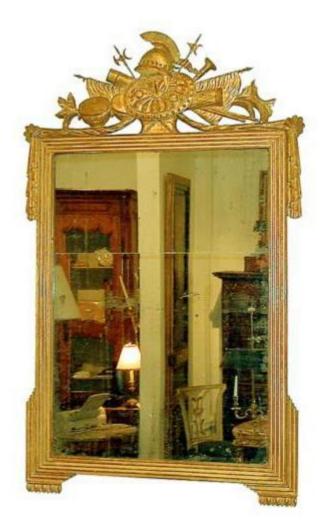

# A Fine 18th Century French Louis XVI Giltwood Trophy Mirror crested with banners, a shield and a helmet, retaining the

Contact: Claudio Mariani claudio@cmarianiantiques.com Tel 415.541.7868 ~ Fax 415.487.3950

original mercury plate glass

Contact: Claudio Mariani claudio@cmarianiantiques.com Tel 415.541.7868 ~ Fax 415.487.3950

Italy 2666 M0059