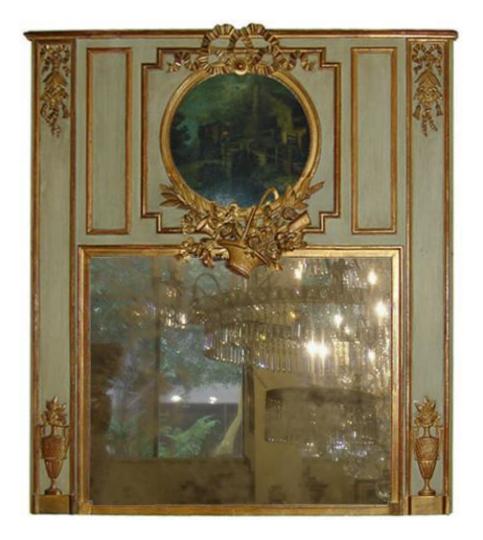

#### A Rare Diminutive 18th Century Trumeau in green

polychrome with oxide gilt urns and festoons, featuring a verdant river scene with bridge and castle ruins

Contact: Claudio Mariani claudio@cmarianiantiques.com Tel 415.541.7868 ~ Fax 415.487.3950