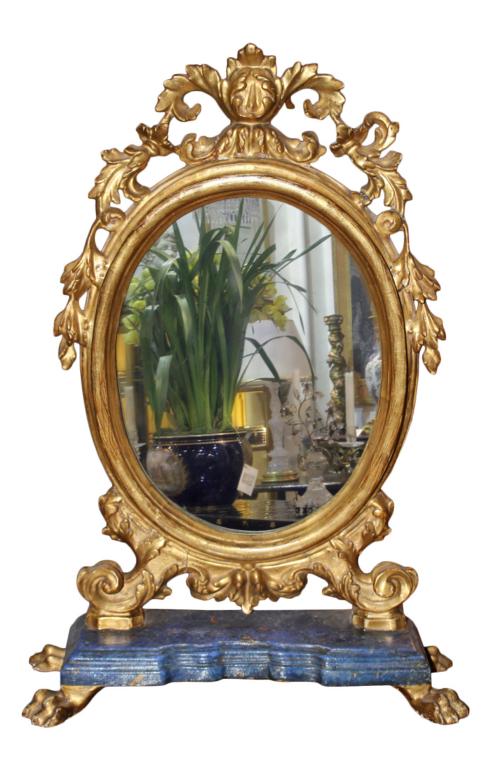

Contact: Claudio Mariani claudio@cmarianiantiques.com Tel 415.541.7868 ~ Fax 415.487.3950

Italy 2666 M0059

An Ovoid 18th Century Polychrome and Parcel-Gilt Luccan Vanity Mirror, embellished with scrolling acanthus leaves and raised on a faux lapis lazuli stepped plinth with gilt lions paw feet