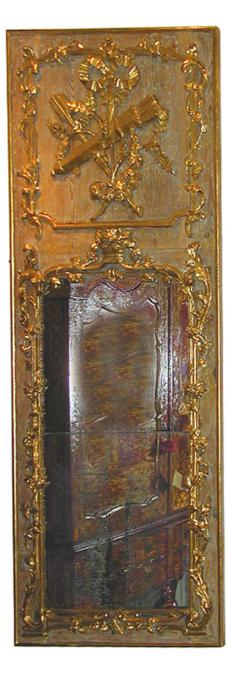

## A French 18th Century Polychrome and Parcel-Gilt

**Trumeau Mirror,** the rectangular mirror plate surmounted by carved ribbon festooning musical instruments and mounted in a verde polychrome frame with gilt accents