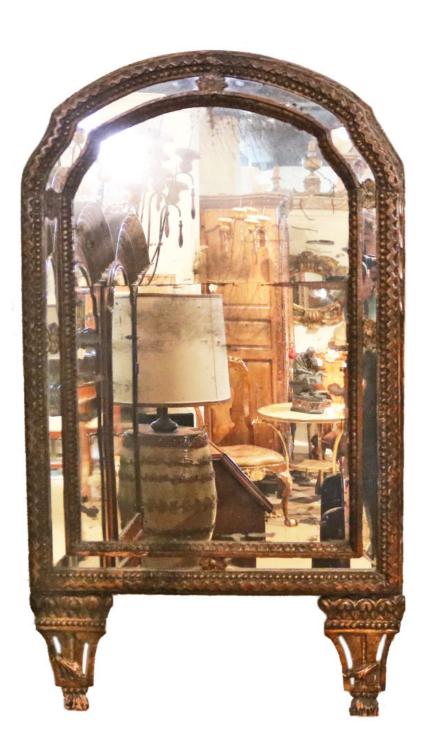

Italy 2666 M0059

**An 18th Century Piedmontese Mirror,** the two-piece original mirror plate with arched top inset in a frame of mecca gilt above carved giltwood feet

Contact: Claudio Mariani claudio@cmarianiantiques.com Tel 415.541.7868 ~ Fax 415.487.3950