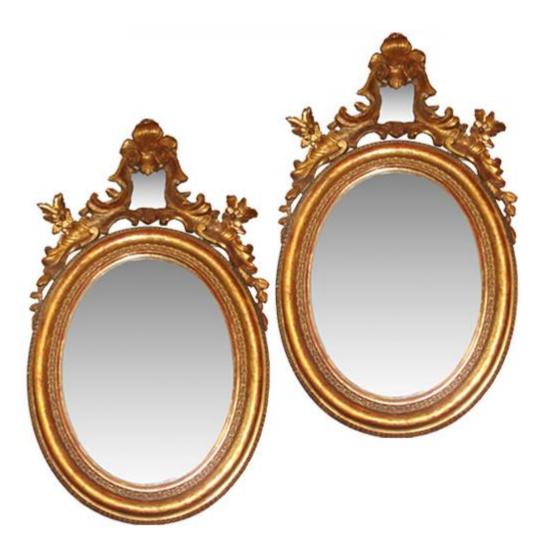

Italy 2666 M0059

**A Pair of 18th Century Italian Giltwood Mirrors,** the original oval plates surmounted by pierced acanthus leaves and mirrored

Contact: Claudio Mariani claudio@cmarianiantiques.com Tel 415.541.7868 ~ Fax 415.487.3950

crestings

Contact: Claudio Mariani claudio@cmarianiantiques.com Tel 415.541.7868 ~ Fax 415.487.3950

Italy 2666 M0059

An Italian 19th Century Giltwood Mirror, the rectangular divided mirror plate surmounted by pierced scrolling acanthus leaves and vines the sides flanked by mirrored borders and trailing flowers and vines