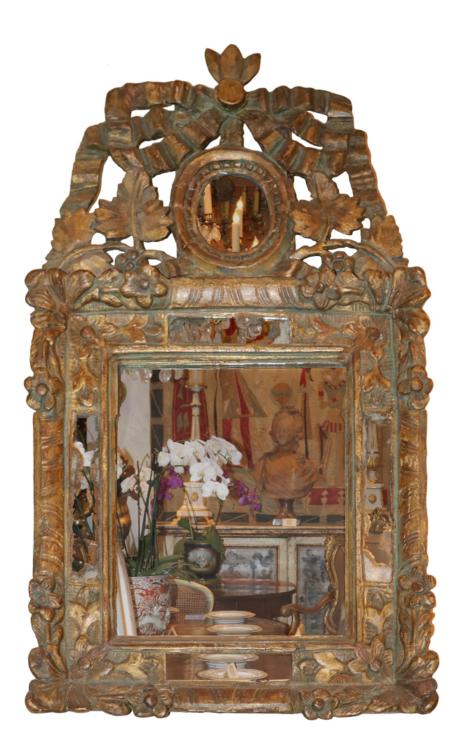

## A Distinctive and Diminutive 18th Century Régence Mirror,

the polychrome and parcel-gilt frame carved with ribband, floral and foliate motifs and featuring six original mirror plates

Contact: Claudio Mariani claudio@cmarianiantiques.com Tel 415.541.7868 ~ Fax 415.487.3950