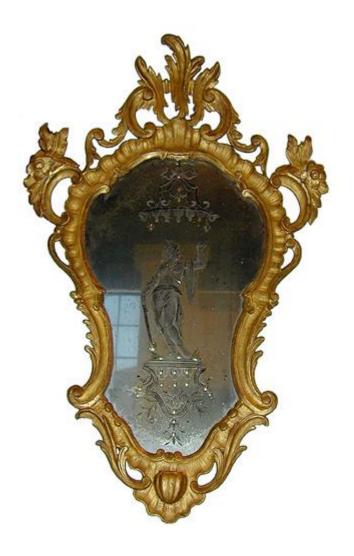

Contact: Claudio Mariani claudio@cmarianiantiques.com Tel 415.541.7868 ~ Fax 415.487.3950

Italy 2666 M0059

**An 18th Century Venetian Giltwood Mirror,** the original etched mirror plate depicting a figure below a chandelier

Contact: Claudio Mariani claudio@cmarianiantiques.com Tel 415.541.7868 ~ Fax 415.487.3950

mounted in a cartouche shaped frame with acanthus and floral carving

Contact: Claudio Mariani claudio@cmarianiantiques.com Tel 415.541.7868 ~ Fax 415.487.3950