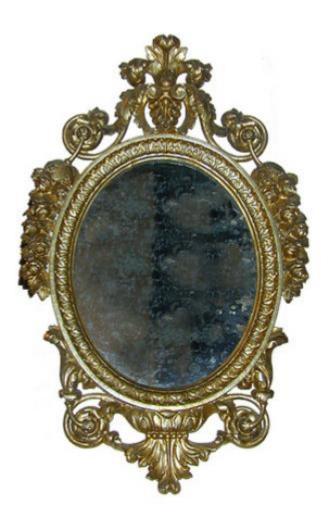

Italy 2666 M0059

An Oval 19th Century Italian Silver Gilt Mirror, the wood and gesso frame carved with foliate and swag designs and

Contact: Claudio Mariani claudio@cmarianiantiques.com Tel 415.541.7868 ~ Fax 415.487.3950

#### surrounding the original plate glass

Contact: Claudio Mariani claudio@cmarianiantiques.com Tel 415.541.7868 ~ Fax 415.487.3950

Italy 2666 M0059