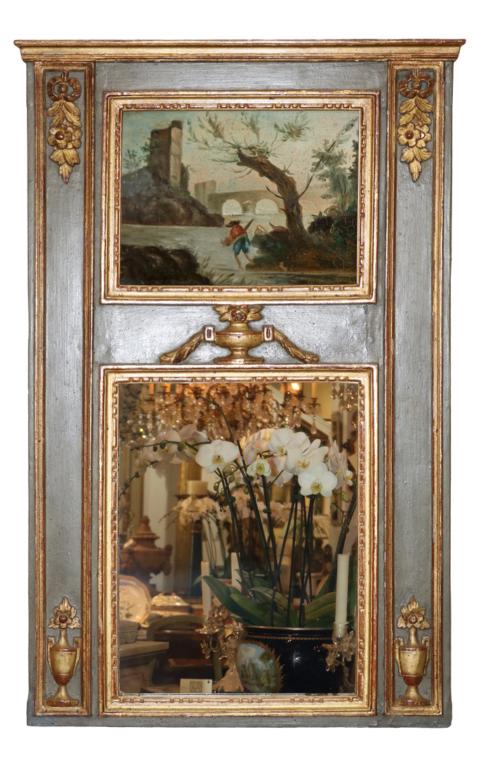

#### A Rare Diminutive 18th Century Trumeau in green

polychrome with oxide gilt urns and festoons, featuring a verdant river scene with bridge and castle ruins

Contact: Claudio Mariani claudio@cmarianiantiques.com Tel 415.541.7868 ~ Fax 415.487.3950