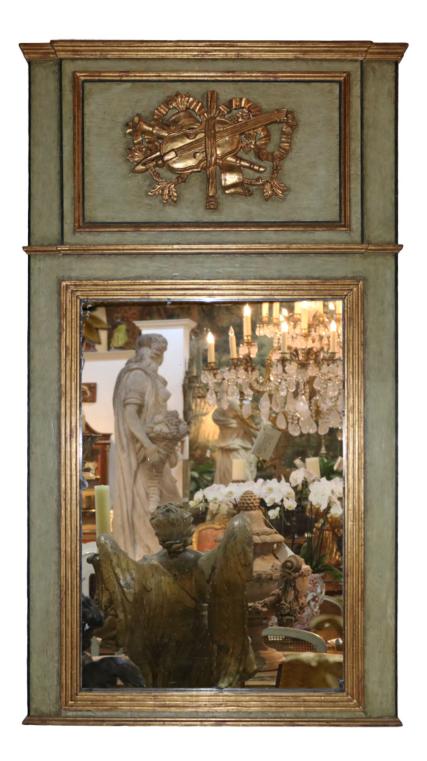

## A French 18th Century Polychrome and Parcel-Gilt

**Trumeau Mirror,** the rectangular mirror plate surmounted by carved ribbon festooning musical instruments and mounted in a verde polychrome frame with gilt accents