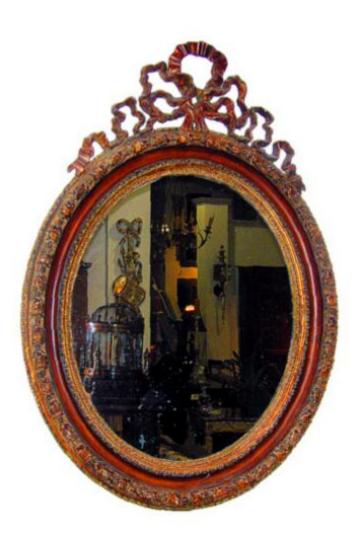

**A 19th Century Italian Oval Giltwood Mirror** with moulded border carved with acorns and oak leaves and surmounted by

Contact: Claudio Mariani claudio@cmarianiantiques.com Tel 415.541.7868 ~ Fax 415.487.3950

#### light open work with pierced ribband cresting

Contact: Claudio Mariani claudio@cmarianiantiques.com Tel 415.541.7868 ~ Fax 415.487.3950

Italy 2666 M0059