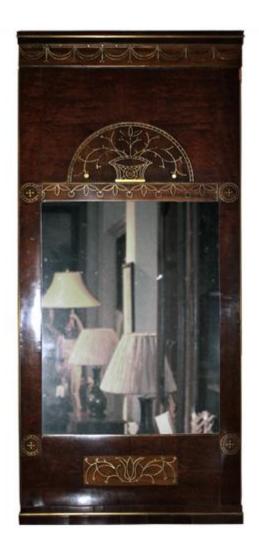

Italy 2666 M0059

A 19th Century Swedish Mahogany and Brass Inlay Mirror, the original rectangular mirror plate surrounded by a mahogany

Contact: Claudio Mariani claudio@cmarianiantiques.com Tel 415.541.7868 ~ Fax 415.487.3950

frame with brass inlaid swags above a semicircular medallion along with foliate motifs

Contact: Claudio Mariani claudio@cmarianiantiques.com Tel 415.541.7868 ~ Fax 415.487.3950

Italy 2666 M0059

**A French Régence Giltwood Mirror,** mounted in an elaborate frame of carved scrollwork, surmounted by cresting with floral