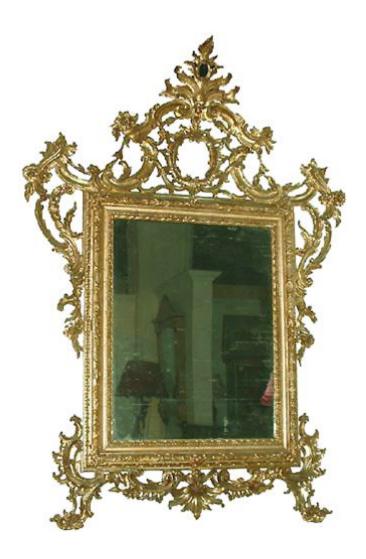

Contact: Claudio Mariani claudio@cmarianiantiques.com Tel 415.541.7868 ~ Fax 415.487.3950

Italy 2666 M0059

**A Regal 18th Century Venetian Rococo Carved Gilt Mirror** with elaborate cresting rinceau and original mercury glass plate

Contact: Claudio Mariani claudio@cmarianiantiques.com Tel 415.541.7868 ~ Fax 415.487.3950

Contact: Claudio Mariani claudio@cmarianiantiques.com Tel 415.541.7868 ~ Fax 415.487.3950

Italy 2666 M0059