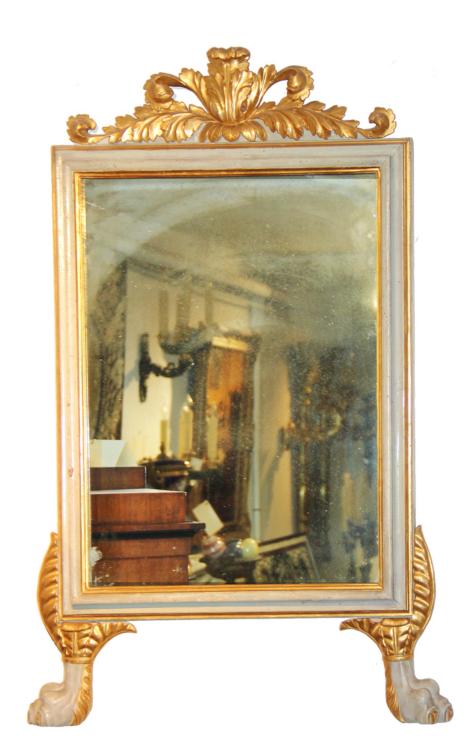

Contact: Claudio Mariani claudio@cmarianiantiques.com Tel 415.541.7868 ~ Fax 415.487.3950

Italy 2666 M0059

An Ovoid 18th Century Polychrome and Parcel-Gilt Luccan Vanity Mirror, embellished with scrolling acanthus leaves and raised on a faux lapis lazuli stepped plinth with gilt lions paw feet