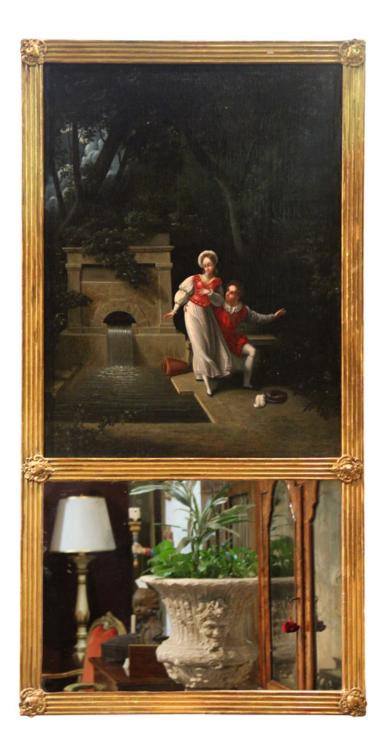

Contact: Claudio Mariani claudio@cmarianiantiques.com Tel 415.541.7868 ~ Fax 415.487.3950

Italy 2666 M0059

**An 18th Century Louis XVI Trumeau Mirror** retaining it's original mercury glass plate below an oil on canvas fete galante depicting an aristocratic couple beside a waterfall fountain covered in vines