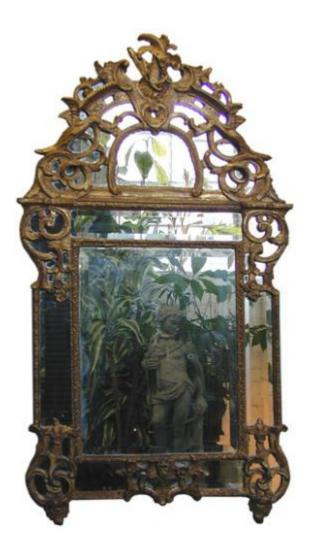

Italy 2666 M0059

**An 18th Century Piedmontese Mirror,** the two-piece original mirror plate with arched top inset in a frame of mecca gilt above carved giltwood feet

Contact: Claudio Mariani claudio@cmarianiantiques.com Tel 415.541.7868 ~ Fax 415.487.3950