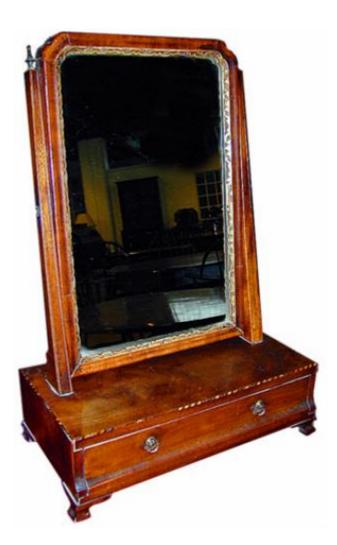

Contact: Claudio Mariani claudio@cmarianiantiques.com Tel 415.541.7868 ~ Fax 415.487.3950

Italy 2666 M0059

**A Fine Queen Anne Vanity Dressing Mirror** above a single drawer and embellished with Satinwood parquetry