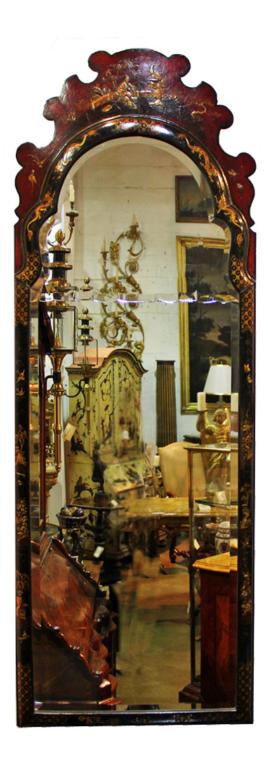

## A 19th Century Red Lacquer Chinese Mirror with carved

scrolled top and hand-painted gold detailing

Contact: Claudio Mariani claudio@cmarianiantiques.com Tel 415.541.7868 ~ Fax 415.487.3950

Italy 2666 M0059