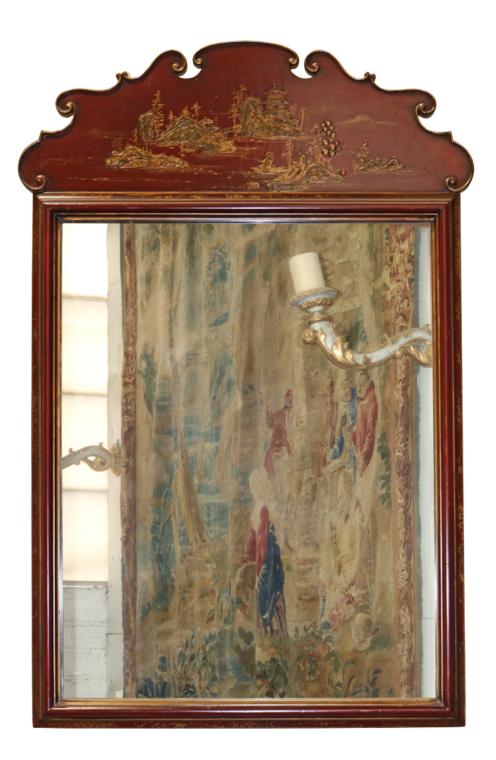

## A 19th Century Red Lacquer Chinese Mirror with carved

scrolled top and hand-painted gold detailing

Contact: Claudio Mariani claudio@cmarianiantiques.com Tel 415.541.7868 ~ Fax 415.487.3950

Italy 2666 M0059