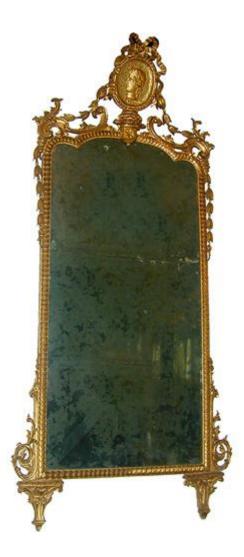

# An 18th Century Italian Tuscan Giltwood Mirror, the

rectangular mirror plate surmounted by an oval medallion depicting a female figure flanked by opposing winged griffins and ribboning the sides with foliate carving all above acanthus carvings