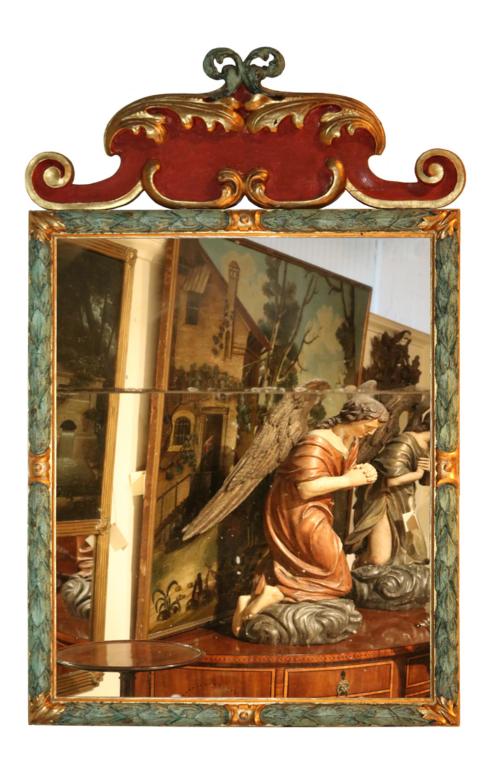

#### A Rare Diminutive 18th Century Trumeau in green

polychrome with oxide gilt urns and festoons, featuring a verdant river scene with bridge and castle ruins

Contact: Claudio Mariani claudio@cmarianiantiques.com Tel 415.541.7868 ~ Fax 415.487.3950