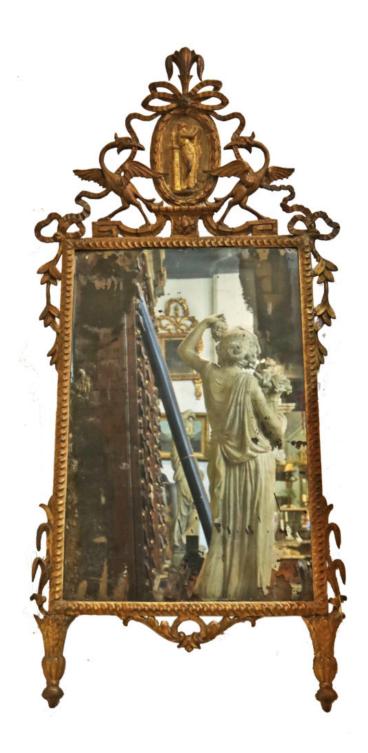

# An 18th Century Italian Tuscan Giltwood Mirror, the

rectangular mirror plate surmounted by an oval medallion depicting a female figure flanked by opposing winged griffins and ribboning the sides with foliate carving all above acanthus carvings