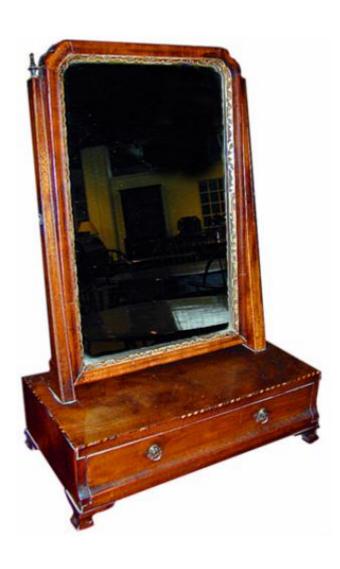

## An Early 19th Century English Regency Giltwood Convex Mirror crested with an eagle

Contact: Claudio Mariani claudio@cmarianiantiques.com Tel 415.541.7868 ~ Fax 415.487.3950

England 4690 M000021

A Fine Queen Anne Vanity Dressing Mirror above a single drawer and embellished with Satinwood parquetry