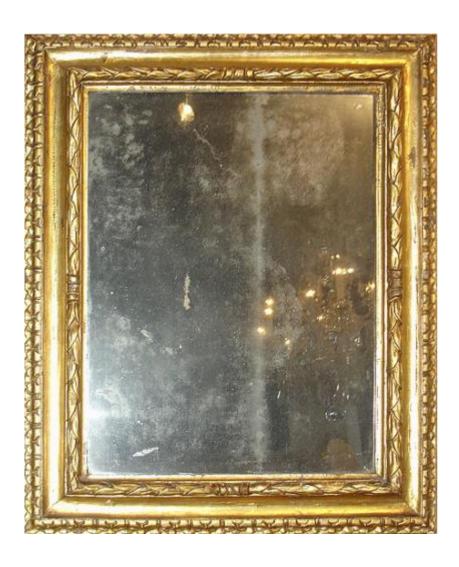

England 4690 M000021

An 18th Century French Giltwood Transitional Louis XV-Louis XVI Mirror with laurel leaves, arrows and centered cartouche, surrounded by scrolling foliate and floret motifs and sides flanked with carved tassels, with conforming inverted acorn finials at the lower corners and above squared post legs used as

Contact: Claudio Mariani claudio@cmarianiantiques.com Tel 415.541.7868 ~ Fax 415.487.3950

supports for resting the mirror on a mantel

Contact: Claudio Mariani claudio@cmarianiantiques.com Tel 415.541.7868 ~ Fax 415.487.3950