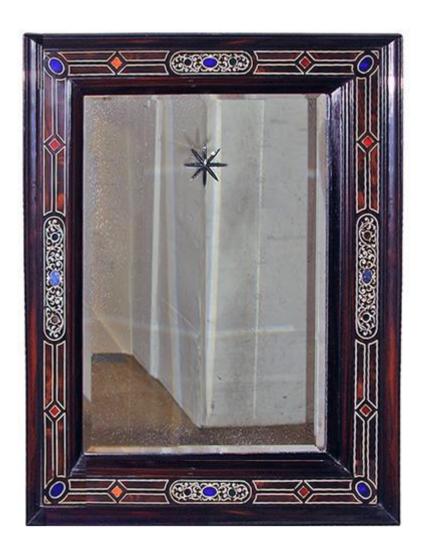

A 17th Century Italian Ebonized Mirror Inlaid with Bone stringing and arabesques along with crimson and azure

Contact: Claudio Mariani claudio@cmarianiantiques.com Tel 415.541.7868 ~ Fax 415.487.3950

cabochons surrounding a later beveled mirror plate with a stellate etched motif