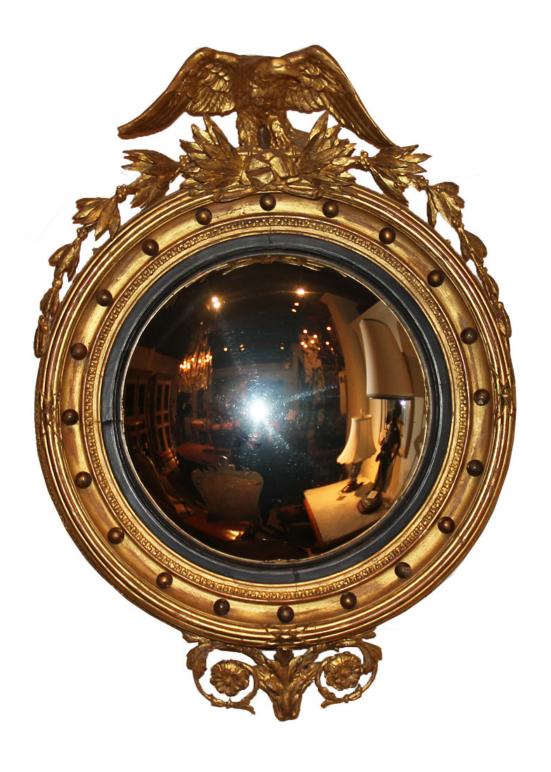

## An Early 19th Century English Regency Giltwood Convex Mirror crested with an eagle

Contact: Claudio Mariani claudio@cmarianiantiques.com Tel 415.541.7868 ~ Fax 415.487.3950

England 4690 M000021

A Fine Queen Anne Vanity Dressing Mirror above a single drawer and embellished with Satinwood parquetry