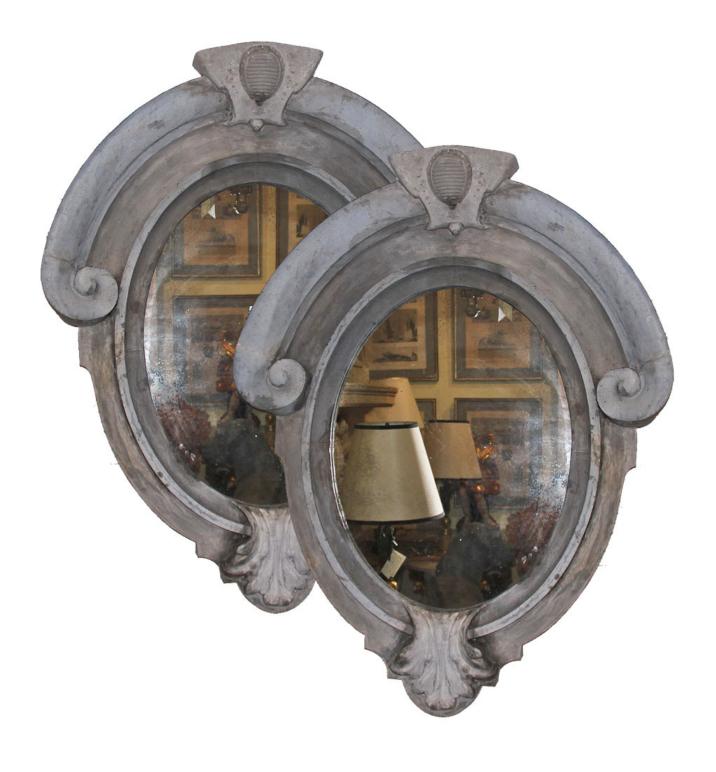

## A Pair of 18th Century Oeil-de-bouef Zinc Architectural Window Elements, now fitted as mirrors

Contact: Claudio Mariani claudio@cmarianiantiques.com Tel 415.541.7868 ~ Fax 415.487.3950

England 4690 M000021