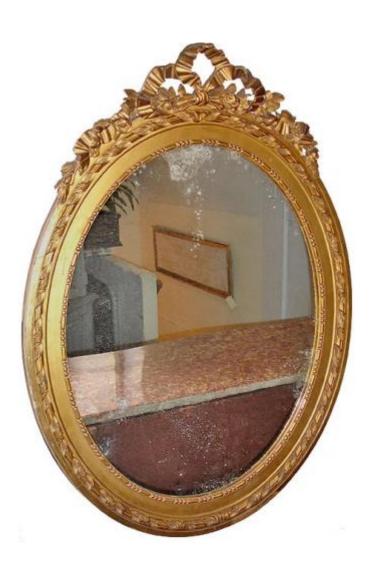

Contact: Claudio Mariani claudio@cmarianiantiques.com Tel 415.541.7868 ~ Fax 415.487.3950

England 4690 M000021

An Oval 19th Century French Gilt Mirror, the wood frame carved with a foliate design surrounding a plate glass and crested

Contact: Claudio Mariani claudio@cmarianiantiques.com Tel 415.541.7868 ~ Fax 415.487.3950

with ribband motifs

Contact: Claudio Mariani claudio@cmarianiantiques.com Tel 415.541.7868 ~ Fax 415.487.3950

England 4690 M000021