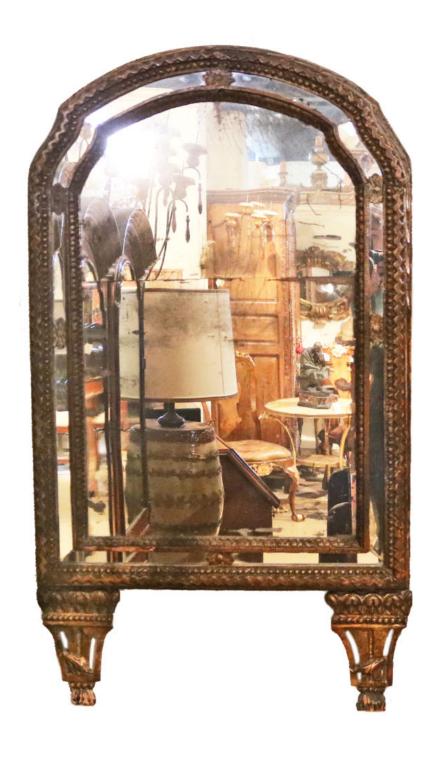

Contact: Claudio Mariani claudio@cmarianiantiques.com Tel 415.541.7868 ~ Fax 415.487.3950

Contact: Claudio Mariani claudio@cmarianiantiques.com Tel 415.541.7868 ~ Fax 415.487.3950

England 4690 M000021

An 18th Century Piedmontese Mirror, the two-piece original mirror plate with arched top inset in a frame of mecca gilt above carved giltwood feet