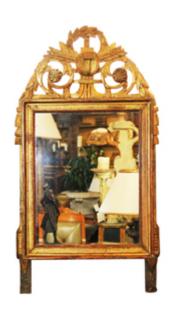

England 4690 M000021

An 18th Century French Giltwood Transitional Louis XV-Louis XVI Mirror with laurel leaves, arrows and centered cartouche, surrounded by scrolling foliate and floret motifs and sides flanked with carved tassels, with conforming inverted acorn finials at the lower corners and above squared post legs used as

Contact: Claudio Mariani claudio@cmarianiantiques.com Tel 415.541.7868 ~ Fax 415.487.3950

supports for resting the mirror on a mantel

Contact: Claudio Mariani claudio@cmarianiantiques.com Tel 415.541.7868 ~ Fax 415.487.3950