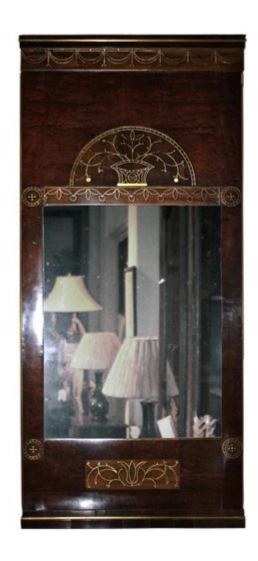

#### A 19th Century Swedish Mahogany and Brass Inlay Mirror,

the original rectangular mirror plate surrounded by a mahogany frame with brass inlaid swags above a semicircular medallion along with foliate motifs