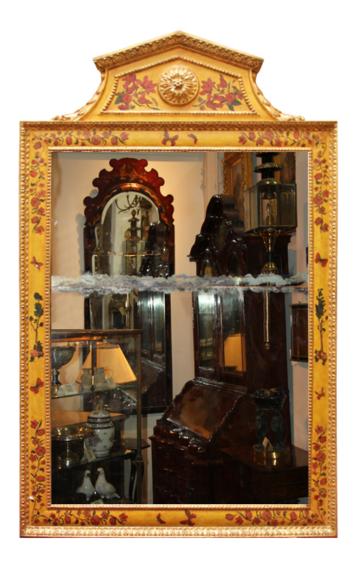

### A Pair of Late 18th Century Italian Lacca Povera and

Contact: Claudio Mariani claudio@cmarianiantiques.com Tel 415.541.7868 ~ Fax 415.487.3950

**Polychrome Mirrors** with original mirror plates, each top centered by a rosette and framed by carved beading, the whole in a buttery yellow and with hand-colored decoupage images of butterflies, floral motifs and trees