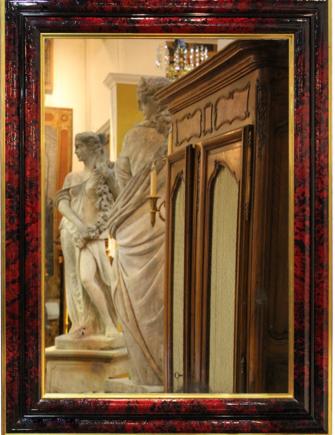

### A Pair of Palatial 19th Century English Regency Red

Contact: Claudio Mariani claudio@cmarianiantiques.com Tel 415.541.7868 ~ Fax 415.487.3950

**Tortoiseshell Mirrors**, each rectangular mirror plate surrounded by a stepped tortoise frame accented with brass and black lacquered borders