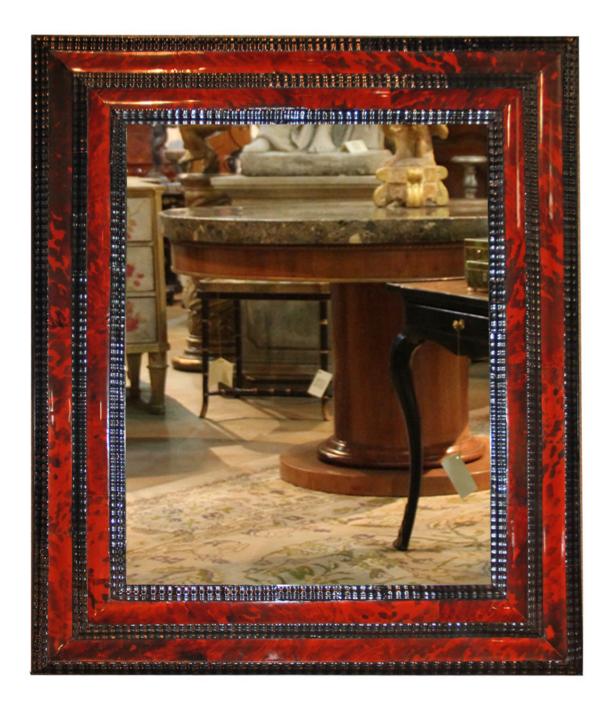

### A Pair of Palatial 19th Century English Regency Red

Contact: Claudio Mariani claudio@cmarianiantiques.com Tel 415.541.7868 ~ Fax 415.487.3950

**Tortoiseshell Mirrors**, each rectangular mirror plate surrounded by a stepped tortoise frame accented with brass and black lacquered borders