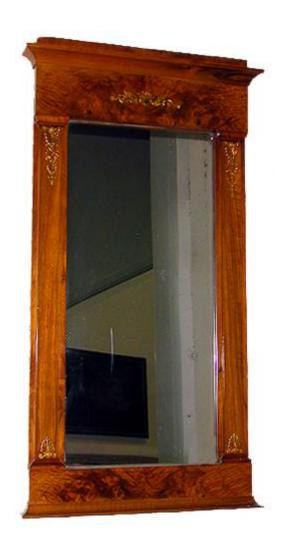

Contact: Claudio Mariani claudio@cmarianiantiques.com Tel 415.541.7868 ~ Fax 415.487.3950

England 4690 M000021

A Fine 19th Century French Ormolu Mounted Mahogany Charles X Trumeau, with original rectangular mirror plate, flanked by pilasters