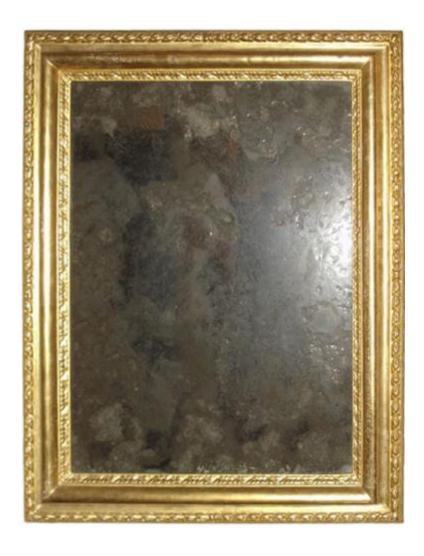

England 4690 M000021

An 18th Century Italian Giltwood Mirror of rectangular shape with original mercury plate and acanthus leaf decorations

Contact: Claudio Mariani claudio@cmarianiantiques.com Tel 415.541.7868 ~ Fax 415.487.3950