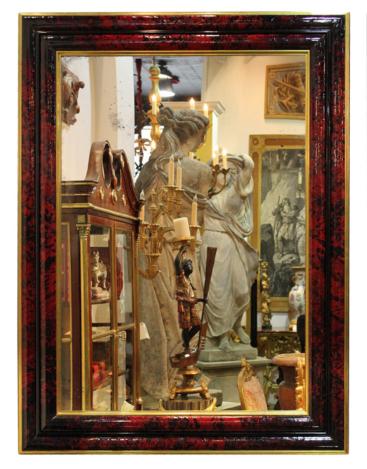

### A Pair of Palatial 19th Century English Regency Red

Contact: Claudio Mariani claudio@cmarianiantiques.com Tel 415.541.7868 ~ Fax 415.487.3950

**Tortoiseshell Mirrors**, each rectangular mirror plate surrounded by a stepped tortoise frame accented with brass and black lacquered borders