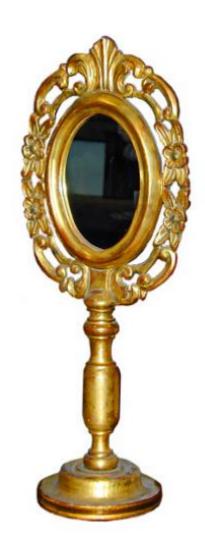

England 4690 M000021

A Diminutive Giltwood Standing Mirror with carved pierced oval border raised on a single turned base

Contact: Claudio Mariani claudio@cmarianiantiques.com Tel 415.541.7868 ~ Fax 415.487.3950