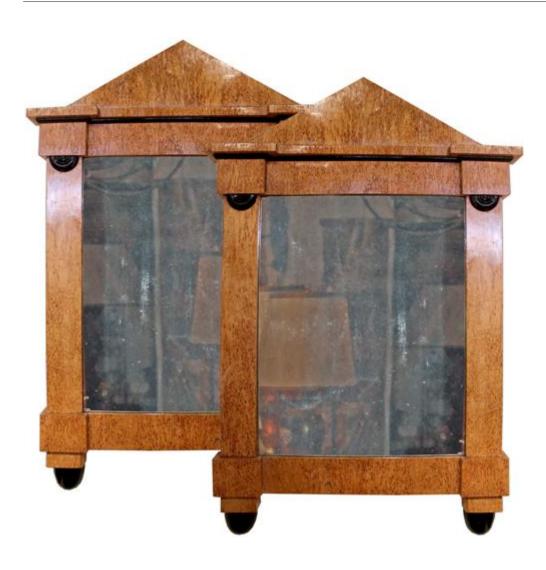

England 4690 M000021

A Fine Pair of 19th Century Austrian Biedermeier Mirrors with curly maple pediment top and frame, detailed with ebonized elements

Contact: Claudio Mariani claudio@cmarianiantiques.com Tel 415.541.7868 ~ Fax 415.487.3950