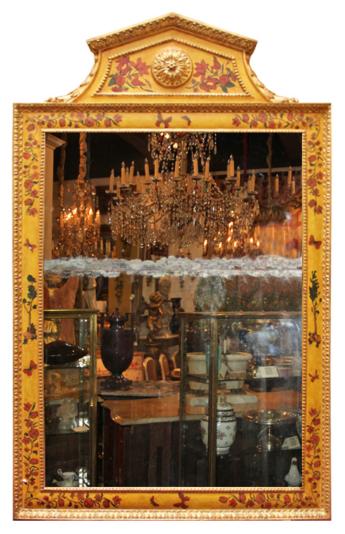

### A Pair of Late 18th Century Italian Lacca Povera and

Contact: Claudio Mariani claudio@cmarianiantiques.com Tel 415.541.7868 ~ Fax 415.487.3950

**Polychrome Mirrors** with original mirror plates, each top centered by a rosette and framed by carved beading, the whole in a buttery yellow and with hand-colored decoupage images of butterflies, floral motifs and trees