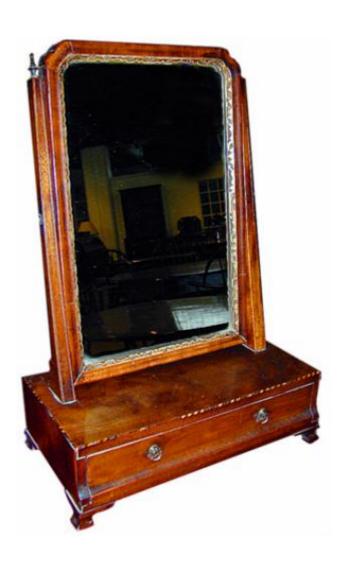

Contact: Claudio Mariani claudio@cmarianiantiques.com Tel 415.541.7868 ~ Fax 415.487.3950

France 4700 M00522

An 18th Century English Black and Gold Chinoiserie

Adjustable Vanity Mirror with its original mirror plate above

Contact: Claudio Mariani claudio@cmarianiantiques.com Tel 415.541.7868 ~ Fax 415.487.3950

two sets of serpentine double drawers, two with locks and raised on incurved "Chinese" bracket feet

Contact: Claudio Mariani claudio@cmarianiantiques.com Tel 415.541.7868 ~ Fax 415.487.3950