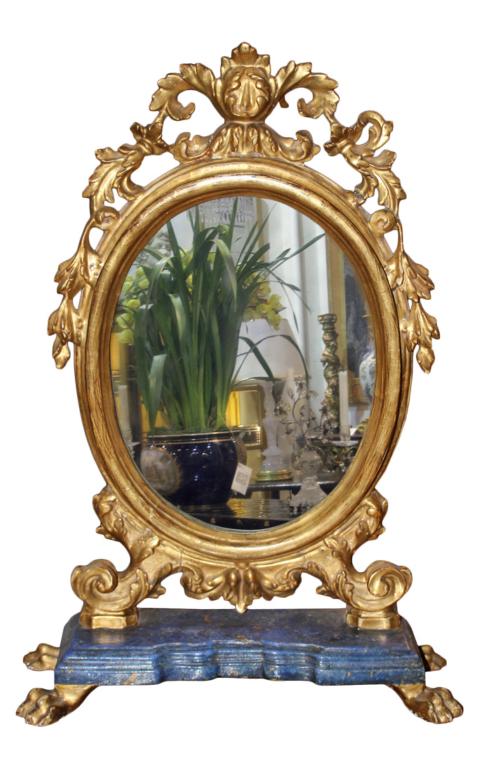

Contact: Claudio Mariani claudio@cmarianiantiques.com Tel 415.541.7868 ~ Fax 415.487.3950

France 4700 M00522

An Ovoid 18th Century Polychrome and Parcel-Gilt Luccan Vanity Mirror, embellished with scrolling acanthus leaves and raised on a faux lapis lazuli stepped plinth with gilt lions paw feet