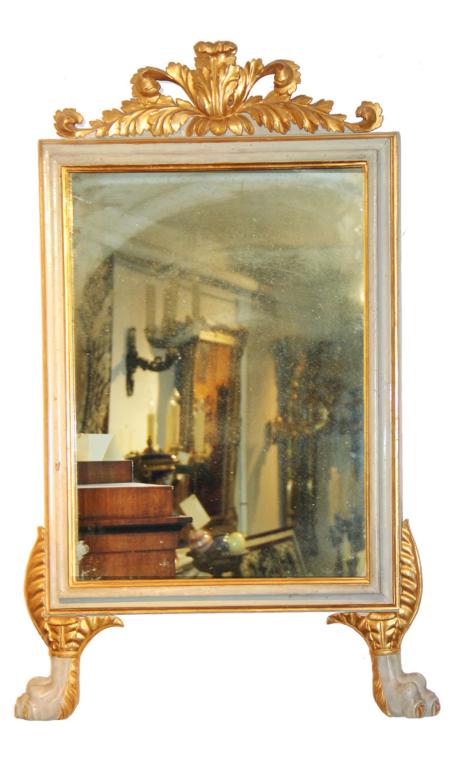

France 4700 M00522

A Fine 18th Century Italian Louis XVI Pale Grey/Green Polychrome and Parcel-Gilt Mirror crested with acanthus leaves and terminating in lion's paw feet

Contact: Claudio Mariani claudio@cmarianiantiques.com Tel 415.541.7868 ~ Fax 415.487.3950