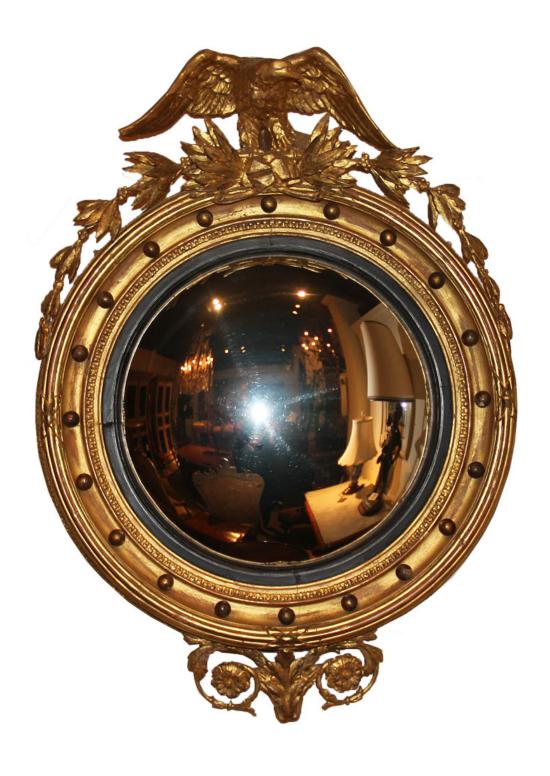

## A Fine 19th Century English Giltwood and Ebonized

**Convex Mirror,** with beaded frame surmounted by an eagle flanked by stylized acanthus leaves, all above foliate and inverted fleur-de-lys carvings

## An Early 19th Century English Regency Giltwood Convex Mirror crested with an eagle

Contact: Claudio Mariani claudio@cmarianiantiques.com Tel 415.541.7868 ~ Fax 415.487.3950

France 4700 M00522

A Fine Queen Anne Vanity Dressing Mirror above a single drawer and embellished with Satinwood parquetry