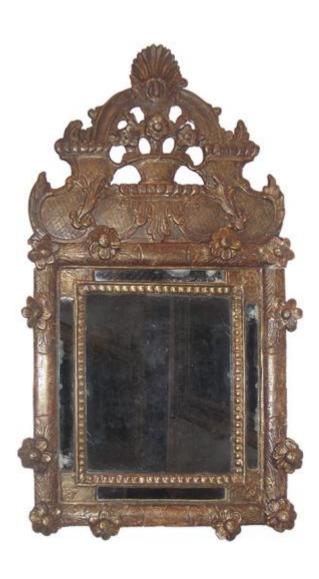

## A Diminutive 18th Century French Régence Giltwood

**Mirror** of exquisite quality, surmounted by a pierced cresting of a flower basket and floral motifs

Contact: Claudio Mariani claudio@cmarianiantiques.com Tel 415.541.7868 ~ Fax 415.487.3950