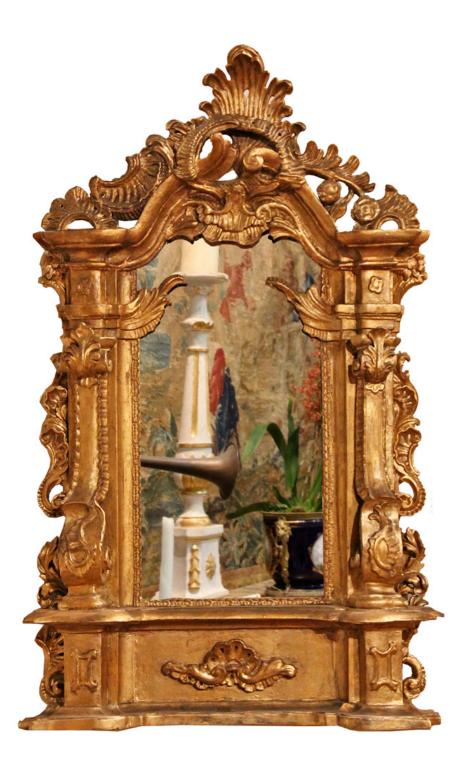

Contact: Claudio Mariani claudio@cmarianiantiques.com Tel 415.541.7868 ~ Fax 415.487.3950

Contact: Claudio Mariani claudio@cmarianiantiques.com Tel 415.541.7868 ~ Fax 415.487.3950

France 4700 M00522

An Unusual 19th Century Italian Giltwood Mirror, the handcarved frame featuring rocaille stylized columns, acanthus leaf motifs, a plinth-like "base" and a stylized shell motif at the crest