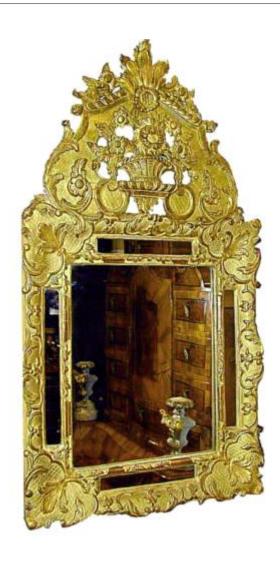

## A Diminutive 18th Century French Régence Giltwood

**Mirror** of exquisite quality, surmounted by a pierced cresting of a flower basket and floral motifs

Contact: Claudio Mariani claudio@cmarianiantiques.com Tel 415.541.7868 ~ Fax 415.487.3950