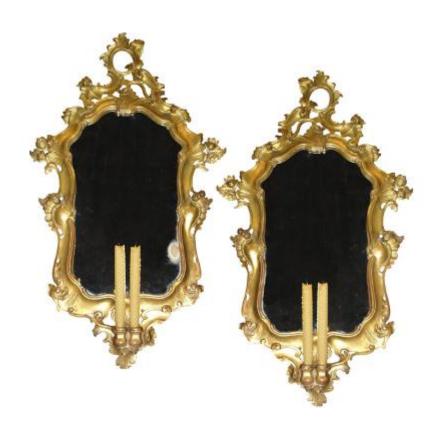

Contact: Claudio Mariani claudio@cmarianiantiques.com Tel 415.541.7868 ~ Fax 415.487.3950

France 4700 M00522

A Pair of 19th Century Bra de Lumiere Rococo Giltwood

Mirrors, elaborate rocaille cartouche frames surrounding original

mirror plates and issuing two candle arms at the base

Contact: Claudio Mariani claudio@cmarianiantiques.com Tel 415.541.7868 ~ Fax 415.487.3950

France 4700 M00522

A Pair of 18th Century Giltwood Florentine Mirrors, with