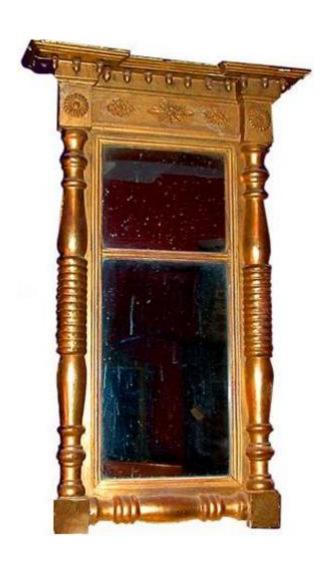

France 4700 M00522

A 19th Century American Giltwood Pier Mirror with acorn pediment, round balustrade and two-part original mercury glass

Contact: Claudio Mariani claudio@cmarianiantiques.com Tel 415.541.7868 ~ Fax 415.487.3950