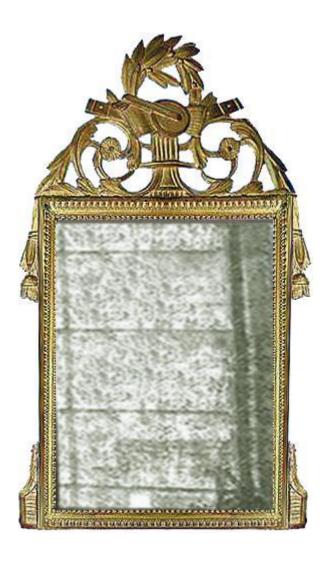

## An 18th Century French Neoclassical Louis XVI Giltwood

**Mirror** crested with an urn filled with flowers, flanked with lambrequins and thyrsus (in ancient Greece and Rome, a staff tipped with a pine cone and carried by Hermes and followers of Dionysus), flanked with carved trailing husks and florets, accented with conforming foliate motifs at the lower corners