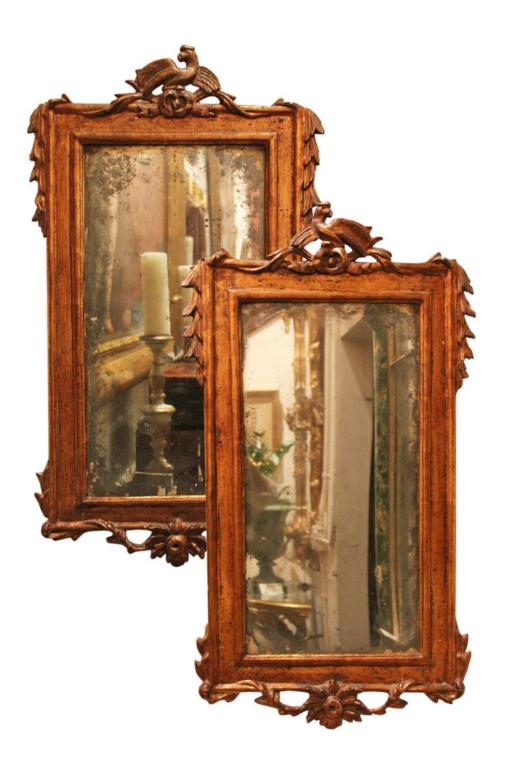

Contact: Claudio Mariani claudio@cmarianiantiques.com Tel 415.541.7868 ~ Fax 415.487.3950

France 4700 M00522

A Pair of 18th Century Venetian Mirrors, in their original condition and with no restorations or losses, each with its original mercury glass mirror plates, the shaped crest of each centered by

Contact: Claudio Mariani claudio@cmarianiantiques.com Tel 415.541.7868 ~ Fax 415.487.3950

a playful etched flamingo, with the surrounding mirror plates embellished with fanciful etchings of floral, foliate and rocaille motifs, accented with geometric shapes