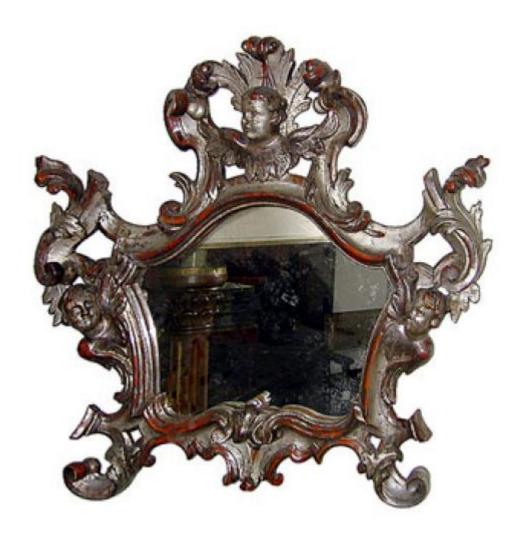

## An Italian Silver-Gilt Mirror with carved putti

Contact: Claudio Mariani claudio@cmarianiantiques.com Tel 415.541.7868 ~ Fax 415.487.3950

France 4700 M00522

A Diminutive Giltwood Standing Mirror with carved pierced oval border raised on a single turned base