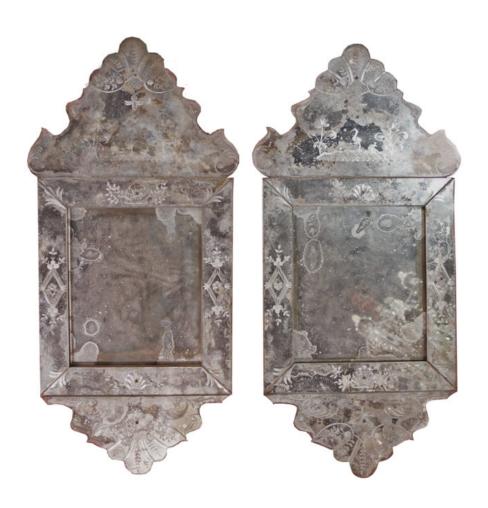

Contact: Claudio Mariani claudio@cmarianiantiques.com Tel 415.541.7868 ~ Fax 415.487.3950

France 4700 M00522

A Pair of 18th Century Venetian Mirrors, in their original condition and with no restorations or losses, each with its original mercury glass mirror plates, the shaped crest of each centered by

Contact: Claudio Mariani claudio@cmarianiantiques.com Tel 415.541.7868 ~ Fax 415.487.3950

a playful etched flamingo, with the surrounding mirror plates embellished with fanciful etchings of floral, foliate and rocaille motifs, accented with geometric shapes