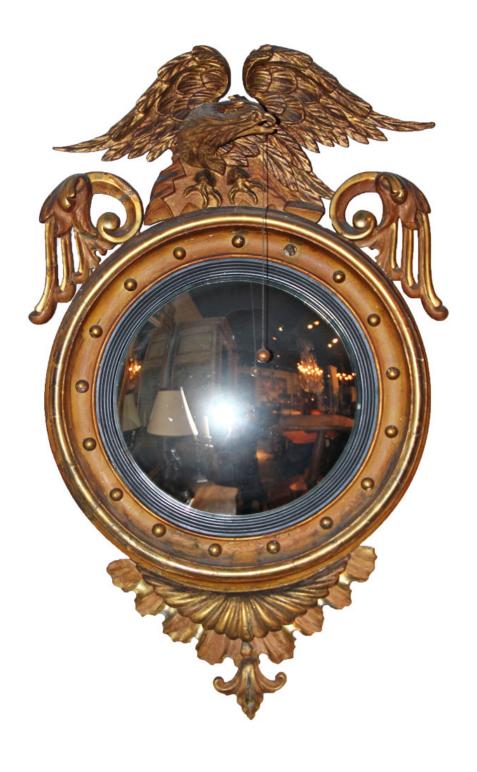

Contact: Claudio Mariani claudio@cmarianiantiques.com Tel 415.541.7868 ~ Fax 415.487.3950

France 4700 M00522

A 19th Century English Regency Convex Mirror, from the Howland Collection, with an ebonized reeded slip and giltwood

Contact: Claudio Mariani claudio@cmarianiantiques.com Tel 415.541.7868 ~ Fax 415.487.3950

frame, surmounted by an eagle and two turned candlestick arms extending from floral accents

Contact: Claudio Mariani claudio@cmarianiantiques.com Tel 415.541.7868 ~ Fax 415.487.3950