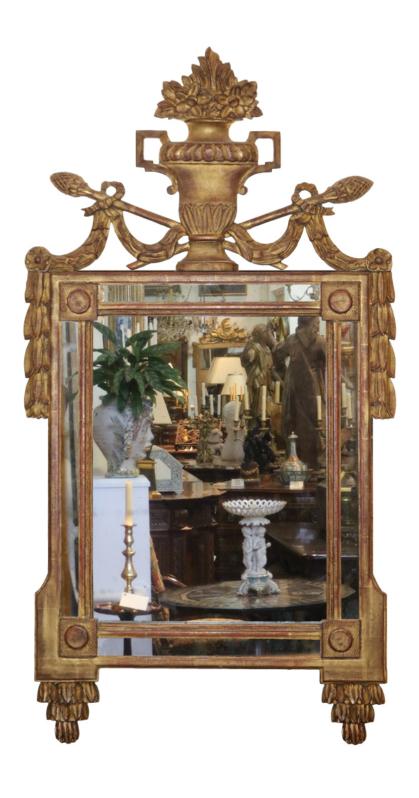

## An 18th Century French Neoclassical Louis XVI Giltwood

**Mirror** crested with an urn filled with flowers, flanked with lambrequins and thyrsus (in ancient Greece and Rome, a staff tipped with a pine cone and carried by Hermes and followers of Dionysus), flanked with carved trailing husks and florets, accented with conforming foliate motifs at the lower corners