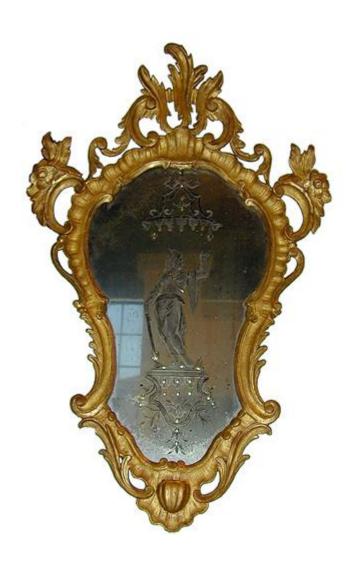

Contact: Claudio Mariani claudio@cmarianiantiques.com Tel 415.541.7868 ~ Fax 415.487.3950

France 4700 M00522

An 18th Century Venetian Giltwood Mirror, the original etched mirror plate depicting a figure below a chandelier

Contact: Claudio Mariani claudio@cmarianiantiques.com Tel 415.541.7868 ~ Fax 415.487.3950

mounted in a cartouche shaped frame with acanthus and floral carving

Contact: Claudio Mariani claudio@cmarianiantiques.com Tel 415.541.7868 ~ Fax 415.487.3950