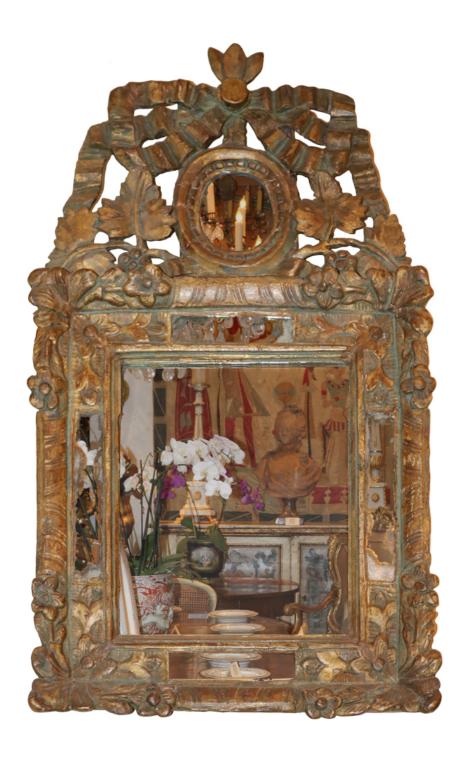

Contact: Claudio Mariani claudio@cmarianiantiques.com Tel 415.541.7868 ~ Fax 415.487.3950

Contact: Claudio Mariani claudio@cmarianiantiques.com Tel 415.541.7868 ~ Fax 415.487.3950

France 4700 M00522

A Distinctive and Diminutive 18th Century Régence Mirror, the polychrome and parcel-gilt frame carved with ribband, floral and foliate motifs and featuring six original mirror plates