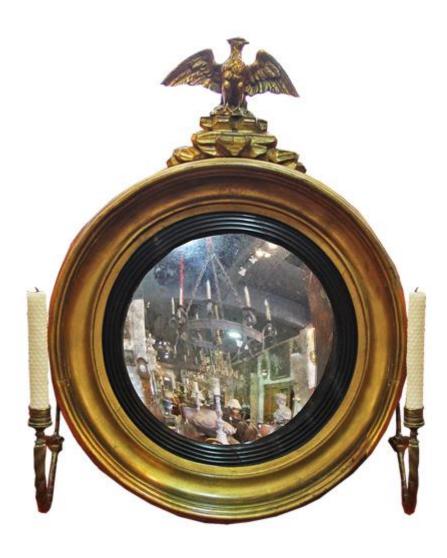

Contact: Claudio Mariani claudio@cmarianiantiques.com Tel 415.541.7868 ~ Fax 415.487.3950

France 4700 M00522

A 19th Century English Regency Convex Mirror, from the Howland Collection, with an ebonized reeded slip and giltwood

Contact: Claudio Mariani claudio@cmarianiantiques.com Tel 415.541.7868 ~ Fax 415.487.3950

frame, surmounted by an eagle and two turned candlestick arms extending from floral accents

Contact: Claudio Mariani claudio@cmarianiantiques.com Tel 415.541.7868 ~ Fax 415.487.3950