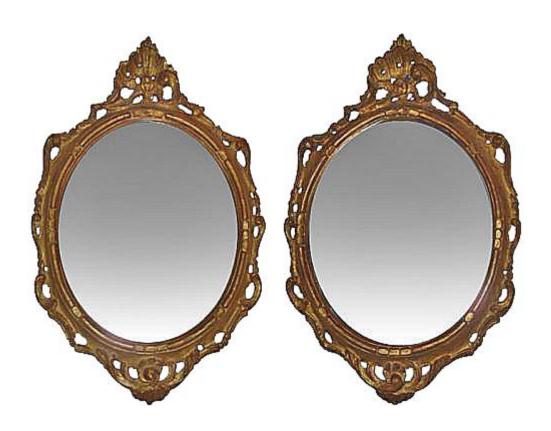

## A Pair of Italian 18th Century Oval Giltwood Mirrors with

Contact: Claudio Mariani claudio@cmarianiantiques.com Tel 415.541.7868 ~ Fax 415.487.3950

## fretted acanthus leaf frames

Contact: Claudio Mariani claudio@cmarianiantiques.com Tel 415.541.7868 ~ Fax 415.487.3950

France 4700 M00522

A Heart-Shaped Pair of 18th Century Italian Rococo Giltwood Mirrors crested with fretted cartouches and embellished with rocaille detailing