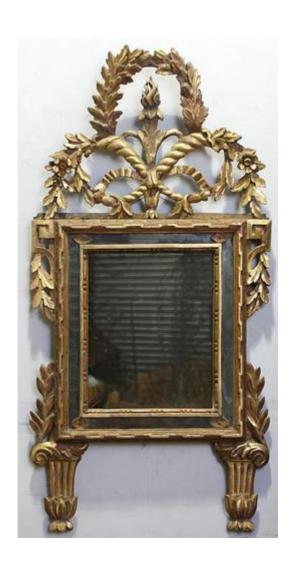

## A French Giltwood Transitional Louis XV to Louis XVI

**Mirror** with an elaborate carved cresting comprised of a mandolin amid rocaille scrolling and foliate motifs

Contact: Claudio Mariani claudio@cmarianiantiques.com Tel 415.541.7868 ~ Fax 415.487.3950