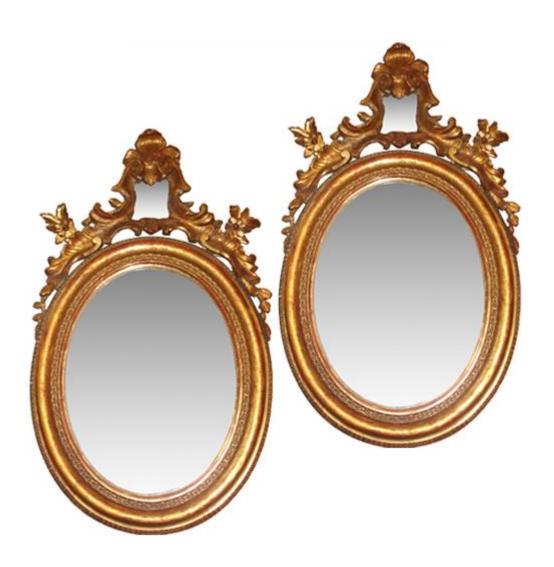

## A Pair of Italian 18th Century Oval Giltwood Mirrors with

Contact: Claudio Mariani claudio@cmarianiantiques.com Tel 415.541.7868 ~ Fax 415.487.3950

## fretted acanthus leaf frames

Contact: Claudio Mariani claudio@cmarianiantiques.com Tel 415.541.7868 ~ Fax 415.487.3950

France 4700 M00522

A Heart-Shaped Pair of 18th Century Italian Rococo Giltwood Mirrors crested with fretted cartouches and embellished with rocaille detailing