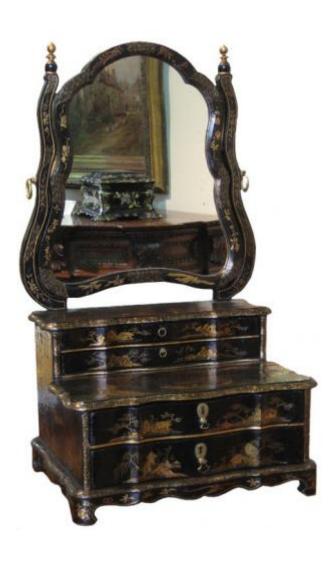

Contact: Claudio Mariani claudio@cmarianiantiques.com Tel 415.541.7868 ~ Fax 415.487.3950

France 4700 M00522

An 18th Century English Black and Gold Chinoiserie

Adjustable Vanity Mirror with its original mirror plate above

Contact: Claudio Mariani claudio@cmarianiantiques.com Tel 415.541.7868 ~ Fax 415.487.3950

two sets of serpentine double drawers, two with locks and raised on incurved "Chinese" bracket feet

Contact: Claudio Mariani claudio@cmarianiantiques.com Tel 415.541.7868 ~ Fax 415.487.3950