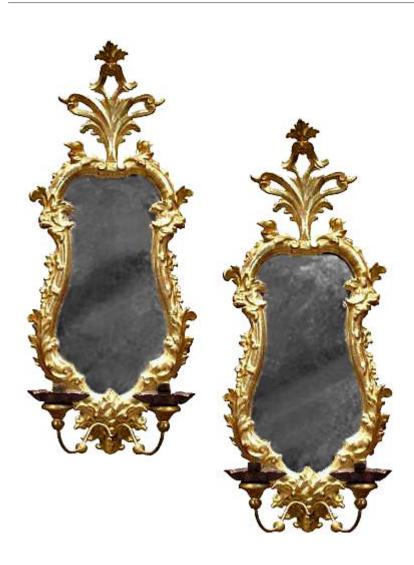

Contact: Claudio Mariani claudio@cmarianiantiques.com Tel 415.541.7868 ~ Fax 415.487.3950

France 4700 M00522

A Pair of 19th Century Bra de Lumiere Rococo Giltwood

Mirrors, elaborate rocaille cartouche frames surrounding original

mirror plates and issuing two candle arms at the base

Contact: Claudio Mariani claudio@cmarianiantiques.com Tel 415.541.7868 ~ Fax 415.487.3950

France 4700 M00522

A Pair of 18th Century Giltwood Florentine Mirrors, with