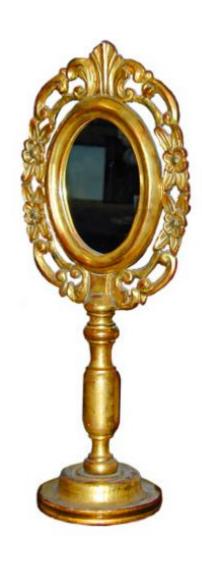

## An Italian Silver-Gilt Mirror with carved putti

Contact: Claudio Mariani claudio@cmarianiantiques.com Tel 415.541.7868 ~ Fax 415.487.3950

France 4700 M00522

A Diminutive Giltwood Standing Mirror with carved pierced oval border raised on a single turned base