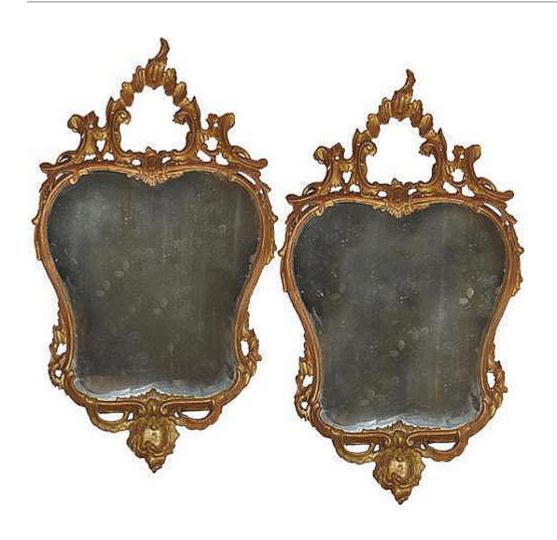

Contact: Claudio Mariani claudio@cmarianiantiques.com Tel 415.541.7868 ~ Fax 415.487.3950

Contact: Claudio Mariani claudio@cmarianiantiques.com Tel 415.541.7868 ~ Fax 415.487.3950

France 4700 M00522

A Pair of 18th Century Italian Giltwood Mirrors, the original mercury plates mounted in frames crested with gryphons flanked by trailing garlands at the corners and with a foliate swags centering the base rail