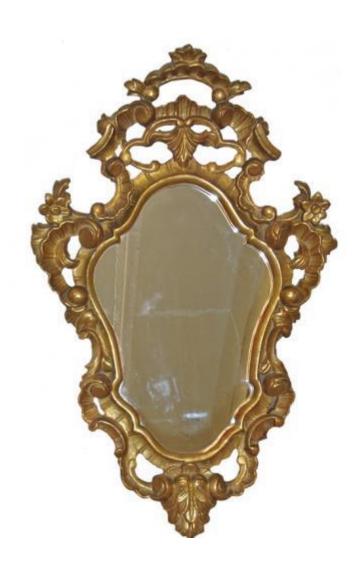

Contact: Claudio Mariani claudio@cmarianiantiques.com Tel 415.541.7868 ~ Fax 415.487.3950

Contact: Claudio Mariani claudio@cmarianiantiques.com Tel 415.541.7868 ~ Fax 415.487.3950

France 4700 M00522

An Unusual 19th Century Italian Giltwood Mirror, the handcarved frame featuring rocaille stylized columns, acanthus leaf motifs, a plinth-like "base" and a stylized shell motif at the crest