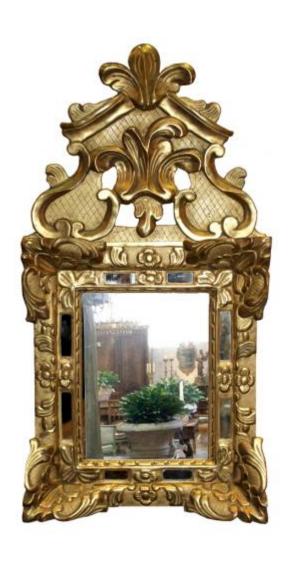

France 4700 M00522

A Diminutive 18th Century Transitional Régence-Louis XV Giltwood Mirror, the main plate surrounded by 8 smaller

Contact: Claudio Mariani claudio@cmarianiantiques.com Tel 415.541.7868 ~ Fax 415.487.3950

mirrors, the framed carved with foliate motifs, cartouches and diapering

Contact: Claudio Mariani claudio@cmarianiantiques.com Tel 415.541.7868 ~ Fax 415.487.3950

France 4700 M00522

An 18th Century Italian Louis XVI Giltwood Mirror, the original mercury center plate surrounded with narrow mirrors,