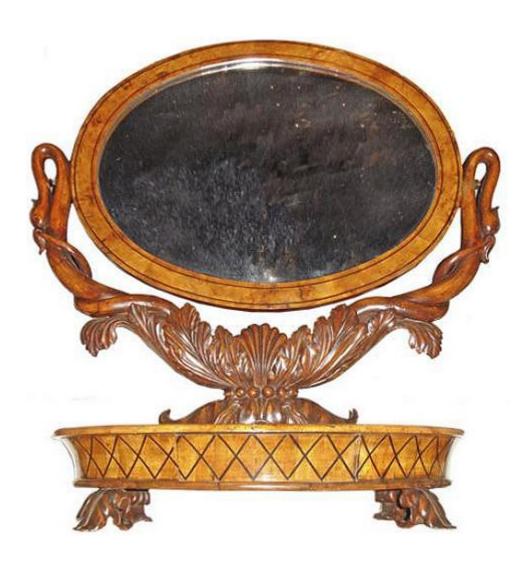

France 4700 M00522

A 19th Century Charles X Cheval Mirror with a hidden drawer and lovely swan neck supports

Contact: Claudio Mariani claudio@cmarianiantiques.com Tel 415.541.7868 ~ Fax 415.487.3950

Contact: Claudio Mariani claudio@cmarianiantiques.com Tel 415.541.7868 ~ Fax 415.487.3950