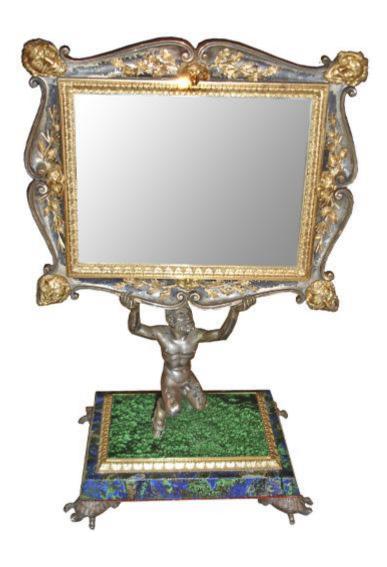

Contact: Claudio Mariani claudio@cmarianiantiques.com Tel 415.541.7868 ~ Fax 415.487.3950

France 4700 M00522

A Diminutive and Rare 19th Century Italian Bronze,
Ormolu, Malachite and Lapis Table Mirror, the mirror plate

Contact: Claudio Mariani claudio@cmarianiantiques.com Tel 415.541.7868 ~ Fax 415.487.3950

framed in a shaped and elaborately detailed frame accented with mascarones, oak leaves and pine cone motifs, all held aloft by bronze satyr figure above and exotic hardstone plinth and ormolu base raised on tiny turtle shaped feet