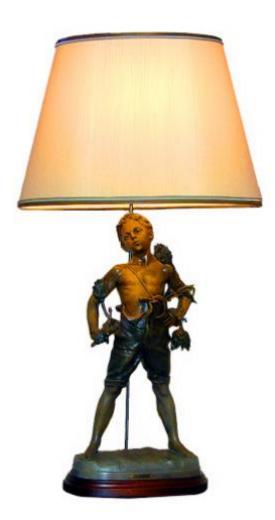

## A Whimsical 19th Century French Bronze Sculpture Entitled "Siffleur" (The Whistler), now electrified, of a young

Contact: Claudio Mariani claudio@cmarianiantiques.com Tel 415.541.7868 ~ Fax 415.487.3950

boy carrying a sickle and adorned with flowering vines standing on an oval socle with moulded wood base

Contact: Claudio Mariani claudio@cmarianiantiques.com Tel 415.541.7868 ~ Fax 415.487.3950

Italy 2375 M00052