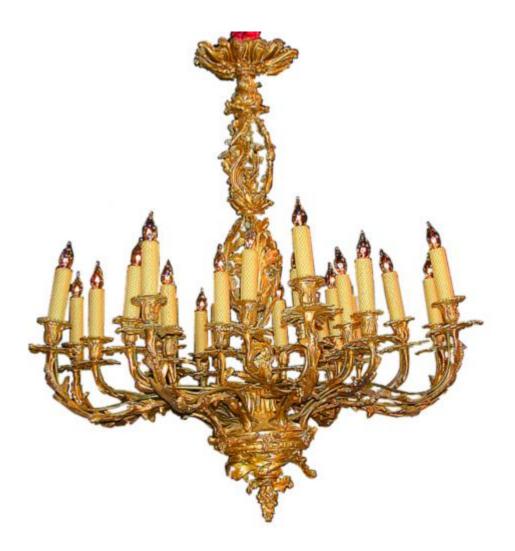

# A 19th Century French Gilt Bronze Twenty-Four Light Rococo Chandelier, the twisting foliate volute with floral center

Contact: Claudio Mariani claudio@cmarianiantiques.com Tel 415.541.7868 ~ Fax 415.487.3950

supports eight acanthus leaf arms each with three candles ending in a round base with foliate finial

Contact: Claudio Mariani claudio@cmarianiantiques.com Tel 415.541.7868 ~ Fax 415.487.3950

Contact: Claudio Mariani claudio@cmarianiantiques.com Tel 415.541.7868 ~ Fax 415.487.3950