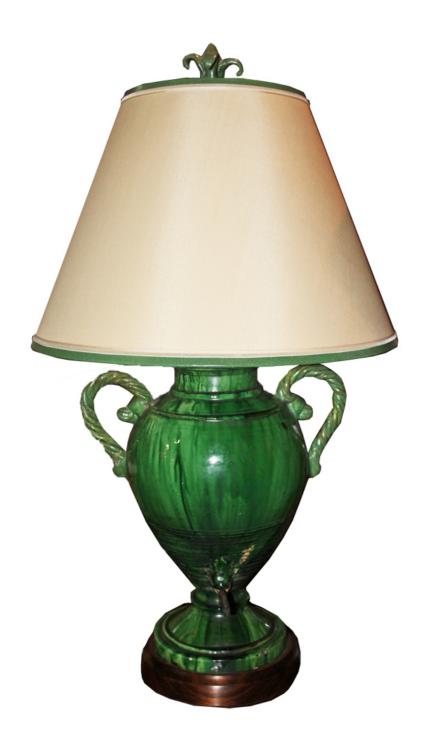

#### A Distinctive 19th Century French Pichet a Eau Faience

**Urn Lamp,** now electrified, with deep green dripper glaze and rope shaped handles, all raised on a round walnut base

Contact: Claudio Mariani claudio@cmarianiantiques.com Tel 415.541.7868 ~ Fax 415.487.3950