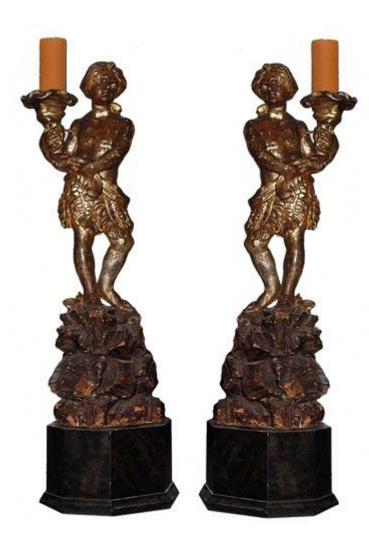

## A Whimsical 19th Century French Bronze Sculpture Entitled "Siffleur" (The Whistler), now electrified, of a young

Contact: Claudio Mariani claudio@cmarianiantiques.com Tel 415.541.7868 ~ Fax 415.487.3950

boy carrying a sickle and adorned with flowering vines standing on an oval socle with moulded wood base

Contact: Claudio Mariani claudio@cmarianiantiques.com Tel 415.541.7868 ~ Fax 415.487.3950

Italy 2375 M00052