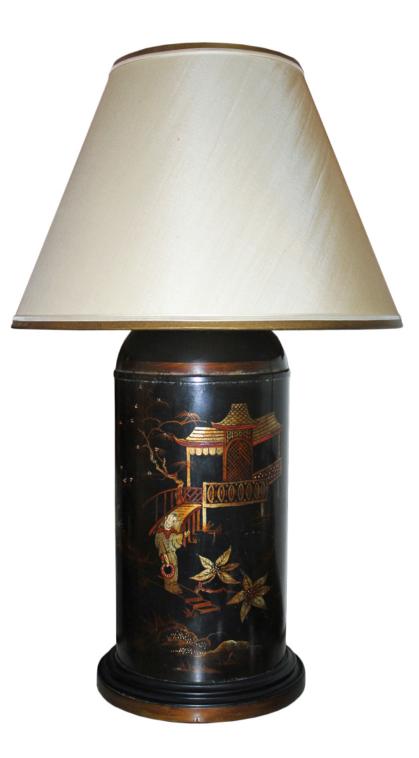

#### A 19th Century Chinoiserie Black Tole Tea Canister Lamp,

raised on a round wooden plinth, now fitted for electricity

Contact: Claudio Mariani claudio@cmarianiantiques.com Tel 415.541.7868 ~ Fax 415.487.3950

Italy 2375 M00052