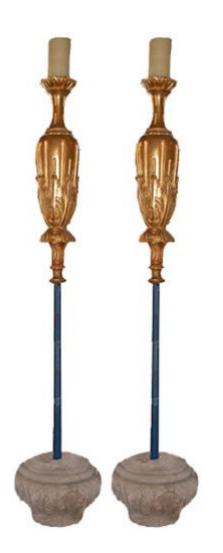

### A Boldly Overscaled Pair of 18th Century Carved Gilt Torchères embellished with a foliate motif and raised on

Contact: Claudio Mariani claudio@cmarianiantiques.com Tel 415.541.7868 ~ Fax 415.487.3950

#### polychrome standards supported by carved stone bases

Contact: Claudio Mariani claudio@cmarianiantiques.com Tel 415.541.7868 ~ Fax 415.487.3950

Italy 2375 M00052