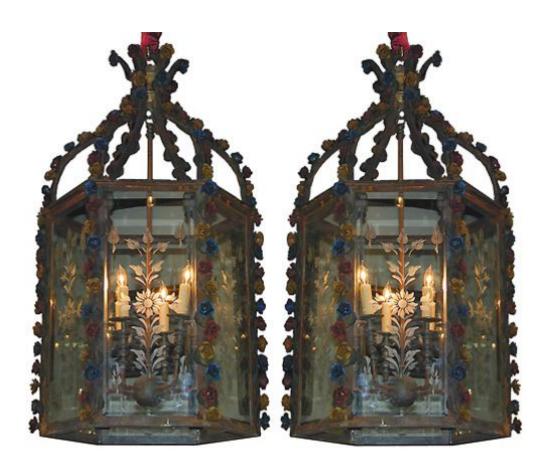

## A Pair of 19th Century Spanish Wrought Iron Lanterns, the

six-light hexagonal lanterns adorned with polychrome rosettes and inset with etched glass panels

Contact: Claudio Mariani claudio@cmarianiantiques.com Tel 415.541.7868 ~ Fax 415.487.3950