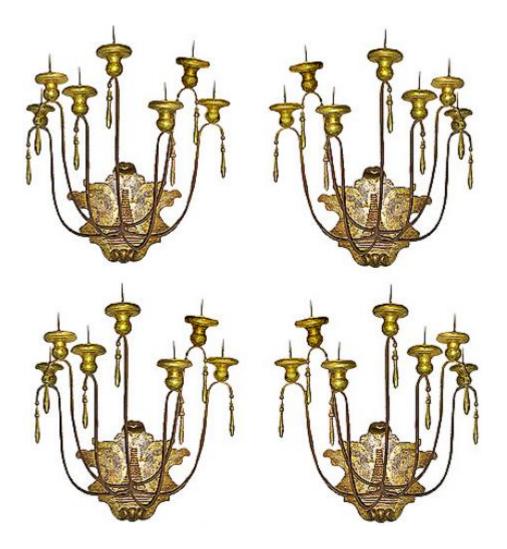

## A Set of Four Dramatic 18th Century Silver Giltwood Appliqués, each with seven iron arms terminating in candle

Contact: Claudio Mariani claudio@cmarianiantiques.com Tel 415.541.7868 ~ Fax 415.487.3950

lights (also available as pairs)

Contact: Claudio Mariani claudio@cmarianiantiques.com Tel 415.541.7868 ~ Fax 415.487.3950

Italy 2375 M00052