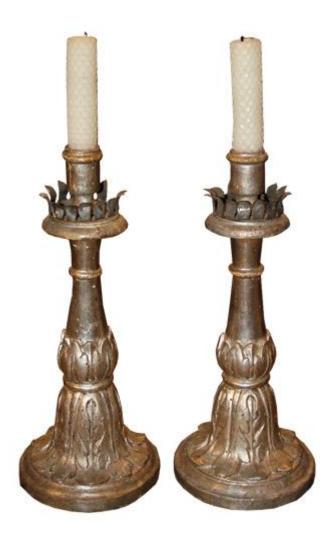

### A Pair of Understated Louis XV Italian Silvered Giltwood Candlesticks, carved with an acanthus leaf motif and

Contact: Claudio Mariani claudio@cmarianiantiques.com Tel 415.541.7868 ~ Fax 415.487.3950

#### surmounted by sunflower base metal collars

Contact: Claudio Mariani claudio@cmarianiantiques.com Tel 415.541.7868 ~ Fax 415.487.3950

Italy 2375 M00052