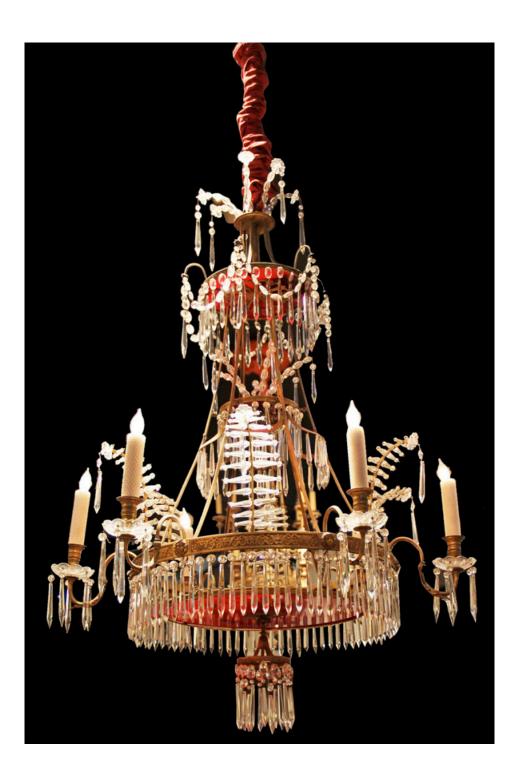

Italy 2375 M00052

A Russian 19th Century Gilt-Bronze, Clear and Red Glass Six-Light Chandelier in the Neoclassical Taste, of flaring form with two-tier corona of prisms, the platform suspending red glass and scrolled candle arms and branches