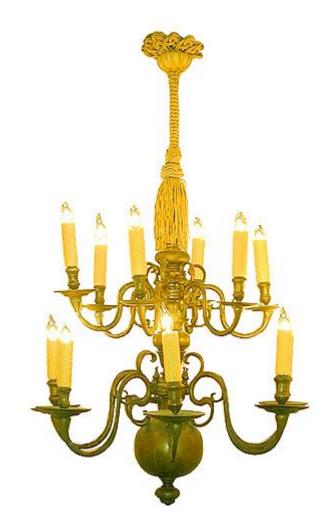

#### An Elegant 18th Century Dutch Twelve-Light Chandelier

Contact: Claudio Mariani claudio@cmarianiantiques.com Tel 415.541.7868 ~ Fax 415.487.3950

#### with two tiers of lights and exceptional patina

Contact: Claudio Mariani claudio@cmarianiantiques.com Tel 415.541.7868 ~ Fax 415.487.3950

Italy 2375 M00052

An 18th Century Italian Carved Silver Giltwood Chandelier, the acanthus carved center in balustrade form issues eight scrolled arms