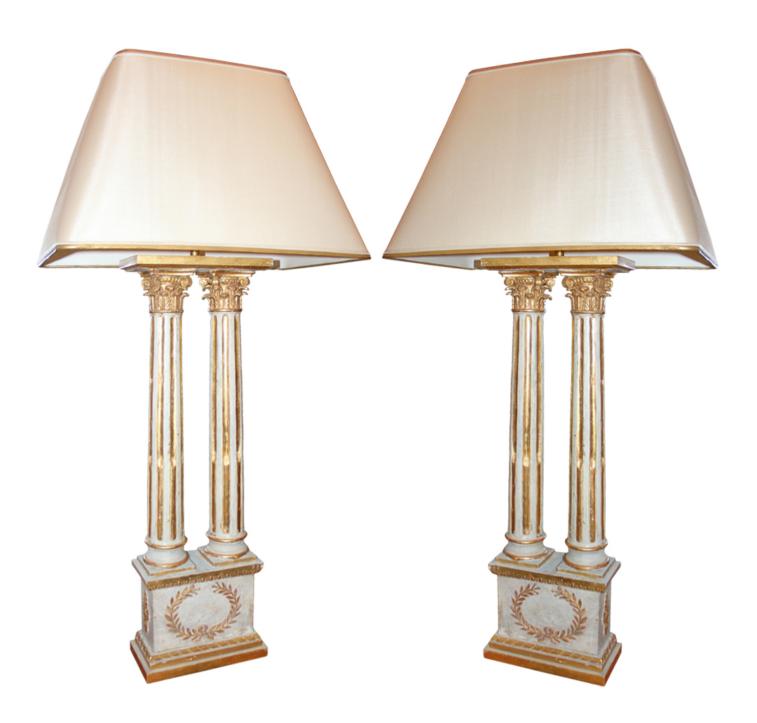

## A Pair of Grandly Scaled 18th Century Twin Neoclassical Italian Corinthian Column Lamps raised on stepped plinths embellished with paterae and now electrified

Contact: Claudio Mariani claudio@cmarianiantiques.com Tel 415.541.7868 ~ Fax 415.487.3950