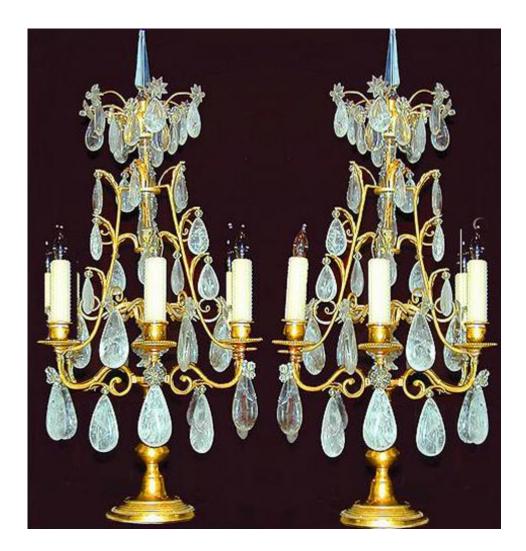

Italy 2375 M00052

**A Shimmering Pair of Italian Gilt Bronze Girandoles,** now fitted for electricity, with six scrolling arms and lights issuing from

Contact: Claudio Mariani claudio@cmarianiantiques.com Tel 415.541.7868 ~ Fax 415.487.3950

a cut crystal encased volute and embellished with rock crystal pendants, the whole crested with a cut crystal obelisk

Contact: Claudio Mariani claudio@cmarianiantiques.com Tel 415.541.7868 ~ Fax 415.487.3950