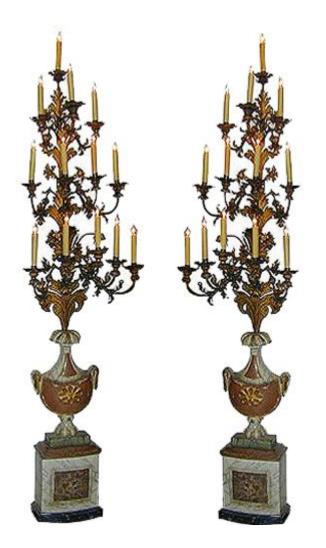

and holding cornucopia, standing on a rocaille and raised on fauxmarble plinths

Contact: Claudio Mariani claudio@cmarianiantiques.com Tel 415.541.7868 ~ Fax 415.487.3950

Italy 2375 M00052

A Pair of 18th Century Italian Tole Torchères, gilded floral and foliate tole in bouquet form supports thirteen lights each in a

Contact: Claudio Mariani claudio@cmarianiantiques.com Tel 415.541.7868 ~ Fax 415.487.3950

faux marble urn raised on a plinth of wood with faux marble polychrome

Contact: Claudio Mariani claudio@cmarianiantiques.com Tel 415.541.7868 ~ Fax 415.487.3950