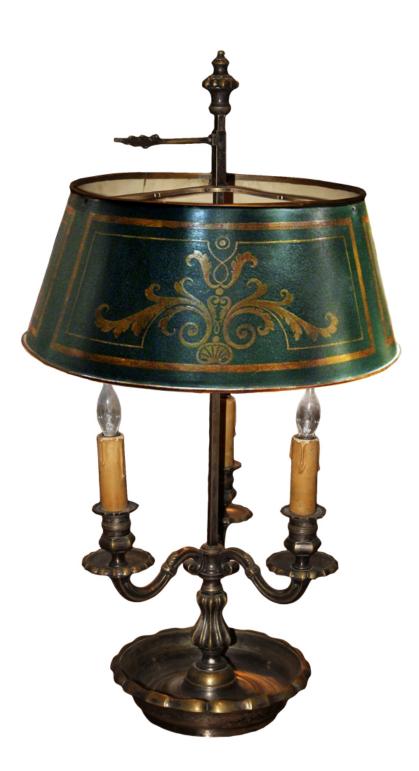

**A Handsome Three-Light Bouillotte Lamp,** with dished base, scalloped bobeches, a fluted vase pedestal, and a polychrome lacquered tole shade

Contact: Claudio Mariani claudio@cmarianiantiques.com Tel 415.541.7868 ~ Fax 415.487.3950