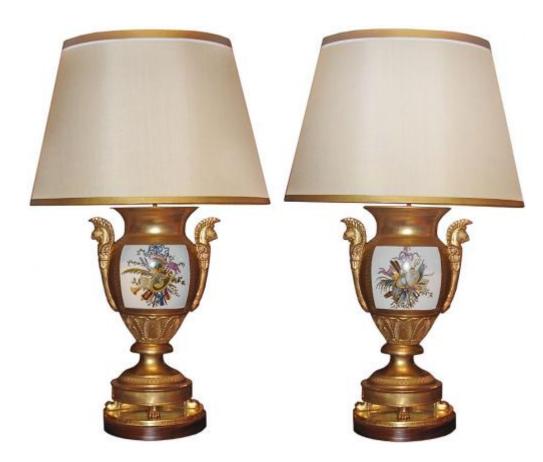

Italy 2375 M00052

An Elegant Pair of Gilded Porcelain de Paris Vases, Now Electrified as Lamps, with depictions of attributes, and embellished with crested lion handles and maritime themes, all resting on a moulded oval plinth raised on lion paw feet

Contact: Claudio Mariani claudio@cmarianiantiques.com Tel 415.541.7868 ~ Fax 415.487.3950

Contact: Claudio Mariani claudio@cmarianiantiques.com Tel 415.541.7868 ~ Fax 415.487.3950

Italy 2375 M00052