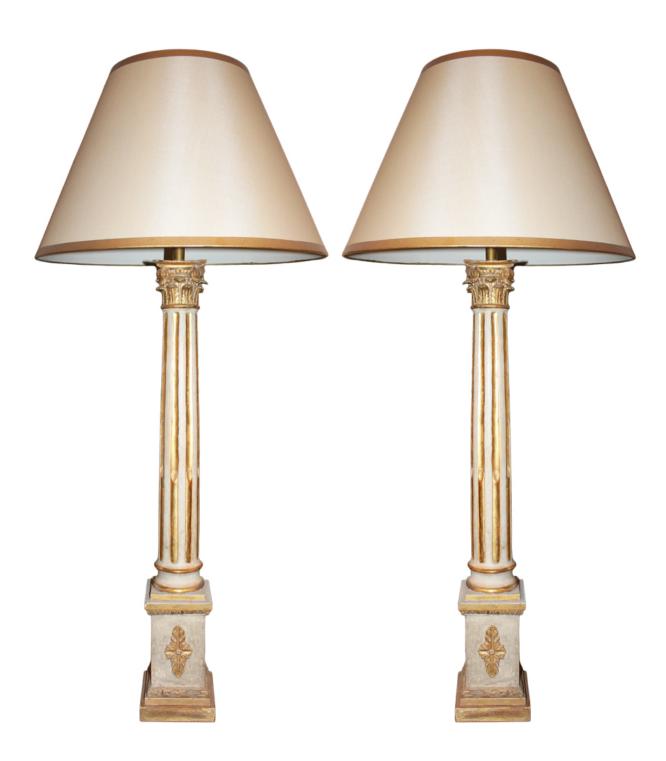

## A Set of Two Grandly Scaled 18th Century Neoclassical Italian Corinthian Column Lamps raised on stepped plinths embellished with paterae and now electrified

Contact: Claudio Mariani claudio@cmarianiantiques.com Tel 415.541.7868 ~ Fax 415.487.3950