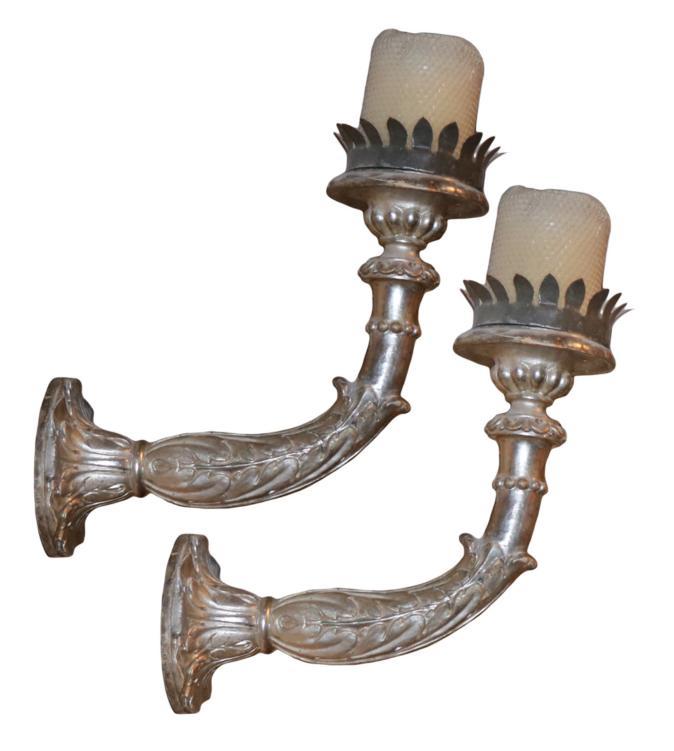

# A Pair of Italian Silver Gilt 18th Century Louis XV Sconces, with scrolling acanthus leaf arms, pierced metal collars and

gadrooned bobeches

Contact: Claudio Mariani claudio@cmarianiantiques.com Tel 415.541.7868 ~ Fax 415.487.3950