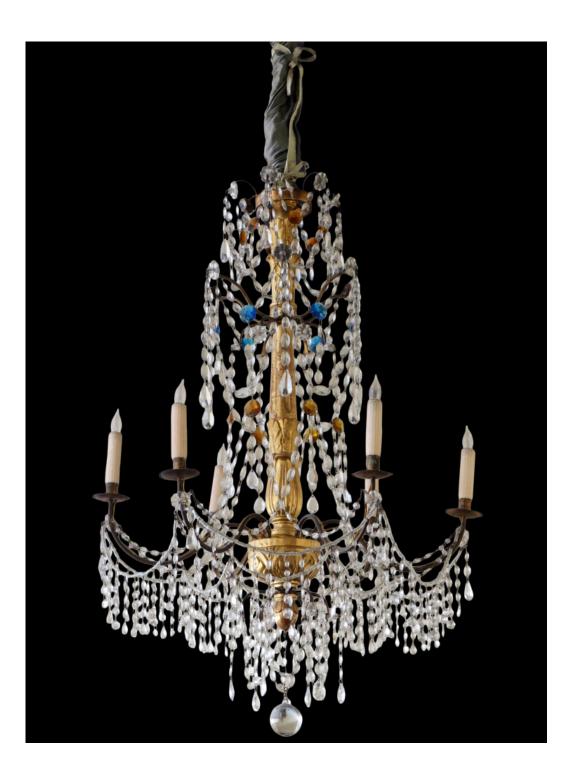

Contact: Claudio Mariani claudio@cmarianiantiques.com Tel 415.541.7868 ~ Fax 415.487.3950

Italy 2375 M00052

A Genovese Parcel-Gilt and Crystal Chandelier, of flaring form, with three tiers of colored and crystal prisms and chains of faceted beads, the central volute and carved gilt-leaf baluster issuing six scrolling candle arms, ending in a globular pendant, fitted for electricity