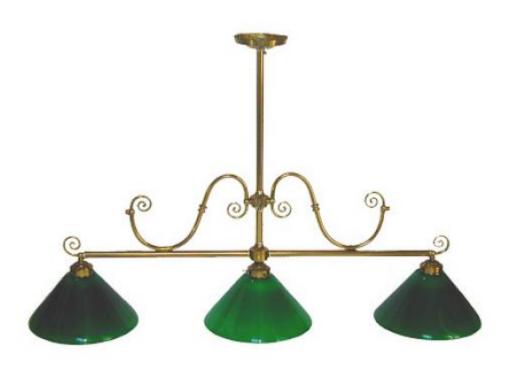

## A Handsome Early 20th Century Brass Billiard Chandelier

with three green glass lights

Contact: Claudio Mariani claudio@cmarianiantiques.com Tel 415.541.7868 ~ Fax 415.487.3950

Italy 2375 M00052