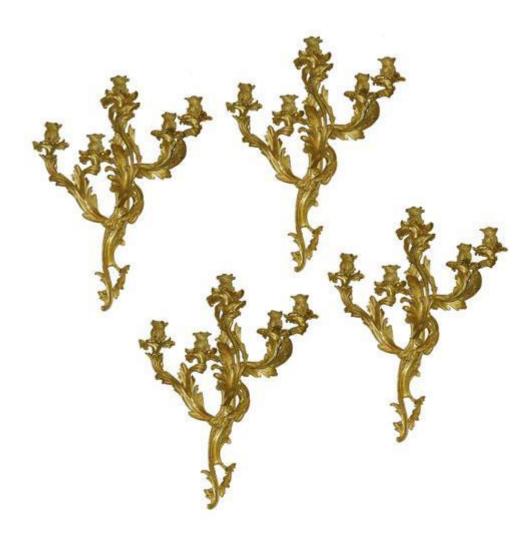

## A Set of Four Dramatic 18th Century Silver Giltwood Appliqués, each with seven iron arms terminating in candle

Contact: Claudio Mariani claudio@cmarianiantiques.com Tel 415.541.7868 ~ Fax 415.487.3950

lights (also available as pairs)

Contact: Claudio Mariani claudio@cmarianiantiques.com Tel 415.541.7868 ~ Fax 415.487.3950

Italy 2375 M00052