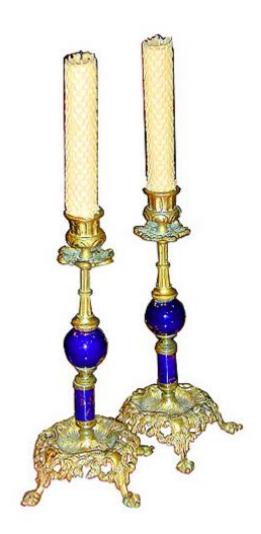

#### A Pair of 19th Century French Candlesticks, of gilt bronze and gilt painted porcelain

Contact: Claudio Mariani claudio@cmarianiantiques.com Tel 415.541.7868 ~ Fax 415.487.3950

Italy 2375 M00052