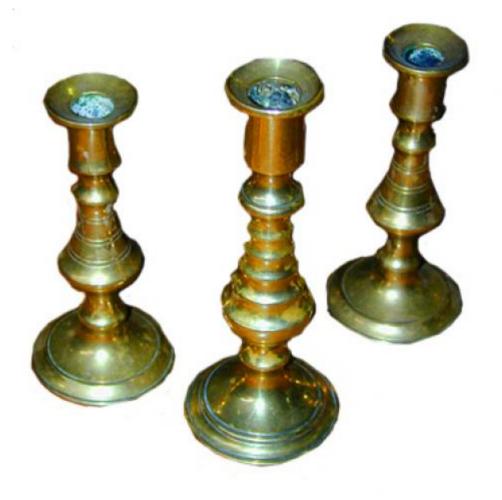

## A Set of Three Miniature Brass Candlesticks which may be purchased separately

Contact: Claudio Mariani claudio@cmarianiantiques.com Tel 415.541.7868 ~ Fax 415.487.3950

Height to Pricket: 77"; Height to Bobeche: 75"; Width: 14 1/4"; Diameter: 22"