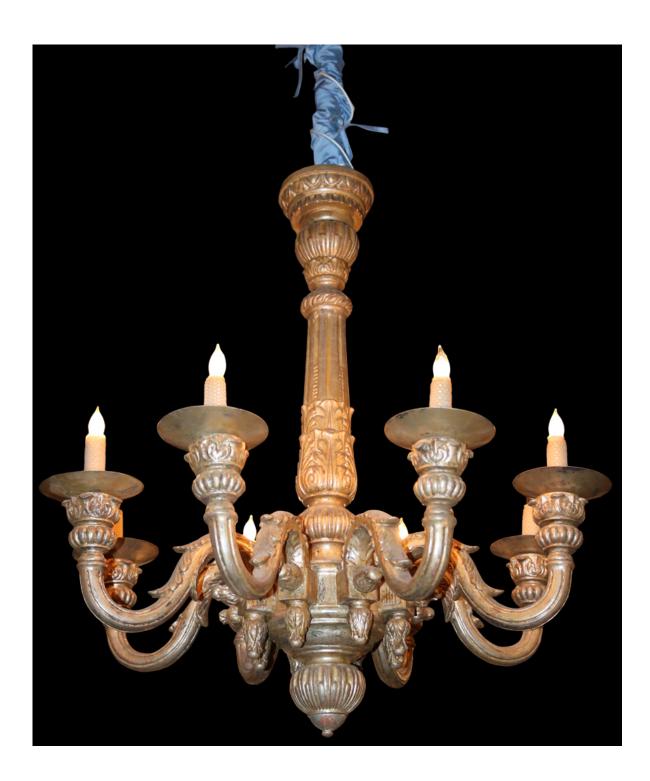

#### with two tiers of lights and exceptional patina

Contact: Claudio Mariani claudio@cmarianiantiques.com Tel 415.541.7868 ~ Fax 415.487.3950

Italy 2375 M00052

An 18th Century Italian Carved Silver Giltwood Chandelier, the acanthus carved center in balustrade form issues eight scrolled arms