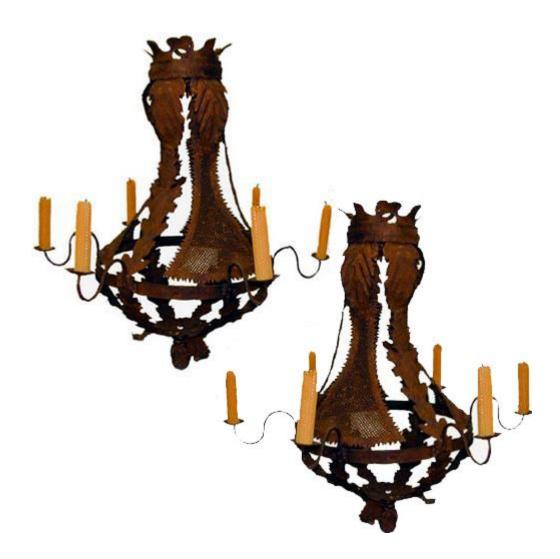

### A Pair of Italian Baroque Six- Light Iron Chandeliers

Contact: Claudio Mariani claudio@cmarianiantiques.com Tel 415.541.7868 ~ Fax 415.487.3950

Height to Pricket: 77"; Height to Bobeche: 75"; Width: 14 1/4"; Diameter: 22"