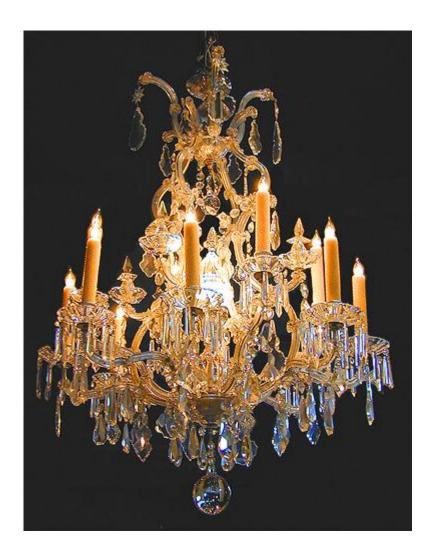

Contact: Claudio Mariani claudio@cmarianiantiques.com Tel 415.541.7868 ~ Fax 415.487.3950

Italy 2375 M00052

A 19th Century Italian Cut Crystal Chandelier, lit crystal center supports scrolled arms each holding twelve lights

Contact: Claudio Mariani claudio@cmarianiantiques.com Tel 415.541.7868 ~ Fax 415.487.3950

separated by a crystal finial, hung overall with pendants, prisms, stars and drops ending in a glass orb.

Contact: Claudio Mariani claudio@cmarianiantiques.com Tel 415.541.7868 ~ Fax 415.487.3950