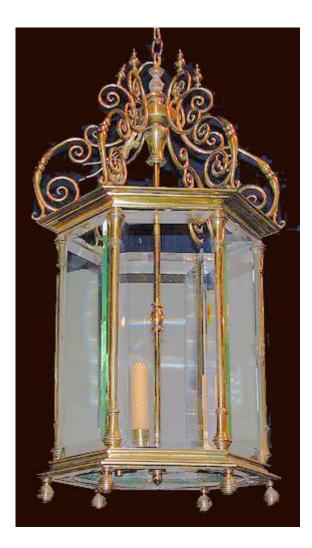

# A 19th Century Three-Light Italian Hexagonal Brass Lantern Chandelier, surmounted by elaborately scrolling

Contact: Claudio Mariani claudio@cmarianiantiques.com Tel 415.541.7868 ~ Fax 415.487.3950

volutes and "raised" on six ball feet