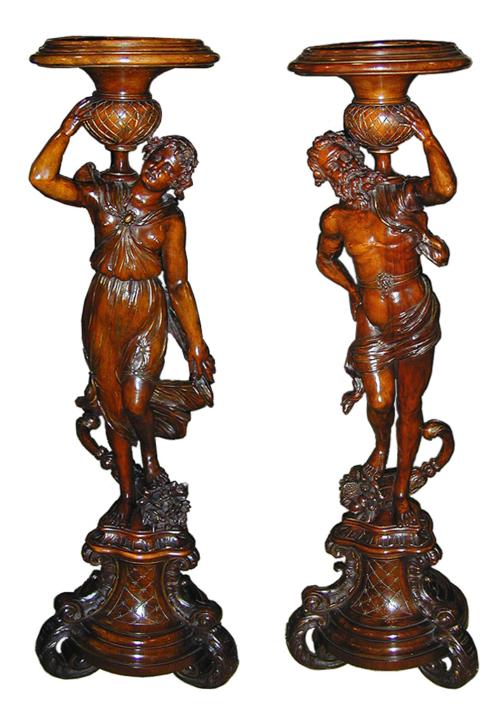

## A Magnificent Pair of 18th Century Venetian Torchères,

intricately carved of walnut depicting a male and female figure raising an urn on round pedestal base raised on three scrolled legs on later round pedestal