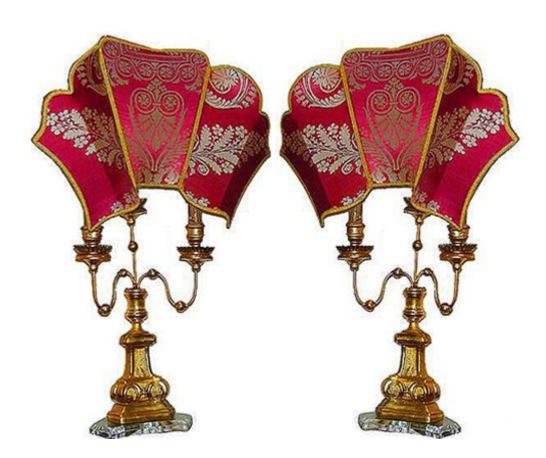

**A Handsome Three-Light Bouillotte Lamp,** with dished base, scalloped bobeches, a fluted vase pedestal, and a polychrome lacquered tole shade

Contact: Claudio Mariani claudio@cmarianiantiques.com Tel 415.541.7868 ~ Fax 415.487.3950