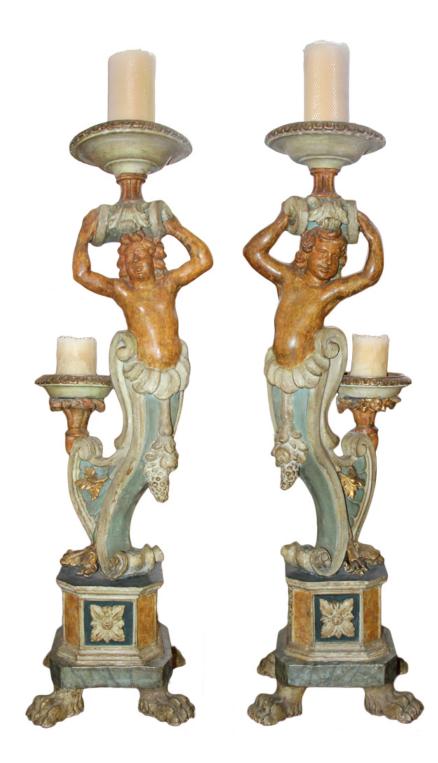

## A Pair of 18th Century Polychrome and Parcel-Gilt

**Torchère Pedestals** of two amorini each supporting bobeches and emanating from volutes atop a quatrefoil base with lion paw feet

Contact: Claudio Mariani claudio@cmarianiantiques.com Tel 415.541.7868 ~ Fax 415.487.3950