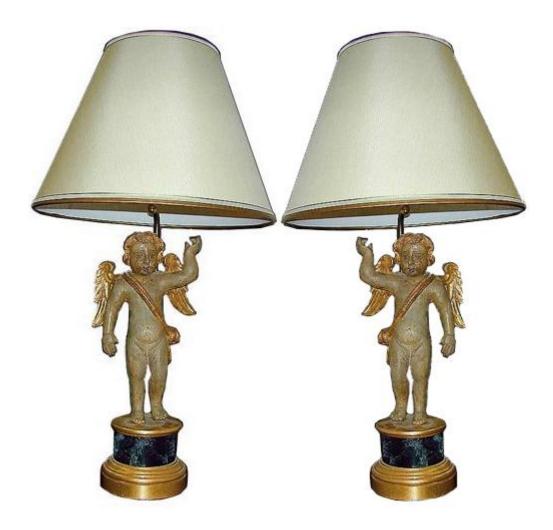

405 M0052

A Pair of 18th Century Italian Polychrome and Parcel-Gilt Putti raised on a faux marble and gilt pedestal fitted for electricity

Contact: Claudio Mariani claudio@cmarianiantiques.com Tel 415.541.7868 ~ Fax 415.487.3950