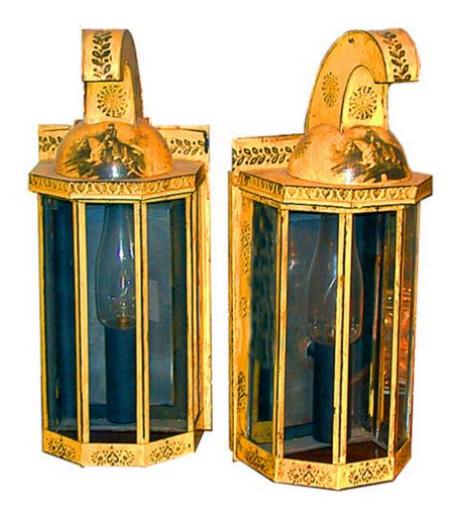

## A Pair of 19th Century French Empire Yellow Painted Tole

Lanterns depicting Napoleonic scenes, fitted for electricity

Contact: Claudio Mariani claudio@cmarianiantiques.com Tel 415.541.7868 ~ Fax 415.487.3950