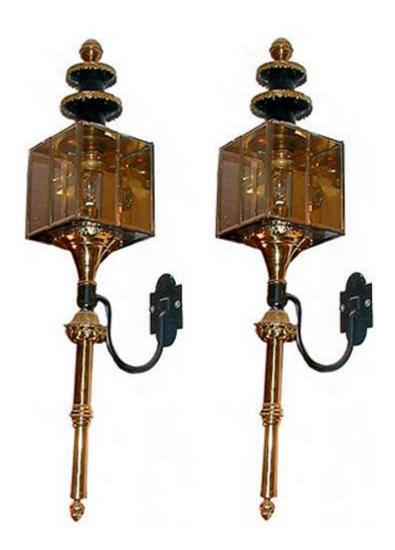

# A Pair of 19th Century Venetian Carriage Lamps with black lacquer and brass supports

Contact: Claudio Mariani claudio@cmarianiantiques.com Tel 415.541.7868 ~ Fax 415.487.3950

Contact: Claudio Mariani claudio@cmarianiantiques.com Tel 415.541.7868 ~ Fax 415.487.3950