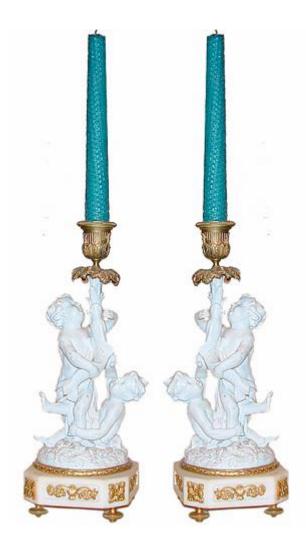

## A Pair of 19th Century Bisque Putti Candlesticks

embellished with brass mounts, the putti holding a dolphin, which issues forth a gilt acanthus bobeche, the whole raised on chamfered marble plinths with toupie feet