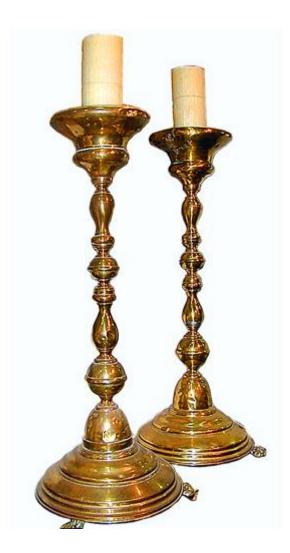

y



Contact: Claudio Mariani claudio@cmarianiantiques.com Tel 415.541.7868 ~ Fax 415.487.3950



405 M0052

## An Elegant 19th Century Italian Cut Crystal Eight-Light Chandelier



Contact: Claudio Mariani claudio@cmarianiantiques.com Tel 415.541.7868 ~ Fax 415.487.3950





Contact: Claudio Mariani claudio@cmarianiantiques.com Tel 415.541.7868 ~ Fax 415.487.3950

405 M0052

# A Pair English Regency of 19th Century Cut-Crystal and Bronze Doré Candlesticks



Contact: Claudio Mariani claudio@cmarianiantiques.com Tel 415.541.7868 ~ Fax 415.487.3950





Contact: Claudio Mariani claudio@cmarianiantiques.com Tel 415.541.7868 ~ Fax 415.487.3950

405 M0052

## **A Pair of Italian Marble Candlesticks**



Contact: Claudio Mariani claudio@cmarianiantiques.com Tel 415.541.7868 ~ Fax 415.487.3950



405 M0052

# A Pair of 19th Century Italian Brass Candlesticks of unusual size, resting on lion paw feet



Contact: Claudio Mariani claudio@cmarianiantiques.com Tel 415.541.7868 ~ Fax 415.487.3950





Contact: Claudio Mariani claudio@cmarianiantiques.com Tel 415.541.7868 ~ Fax 415.487.3950

405 M0052

# A Fine 19th Century English Five-Light Candelabra with four arms



Contact: Claudio Mariani claudio@cmarianiantiques.com Tel 415.541.7868 ~ Fax 415.487.3950



#### 405 M0052

## **A Glass Hurricane Lamp**



Contact: Claudio Mariani claudio@cmarianiantiques.com Tel 415.541.7868 ~ Fax 415.487.3950



Contact: Claudio Mariani claudio@cmarianiantiques.com Tel 415.541.7868 ~ Fax 415.487.3950





Contact: Claudio Mariani claudio@cmarianiantiques.com Tel 415.541.7868 ~ Fax 415.487.3950

40