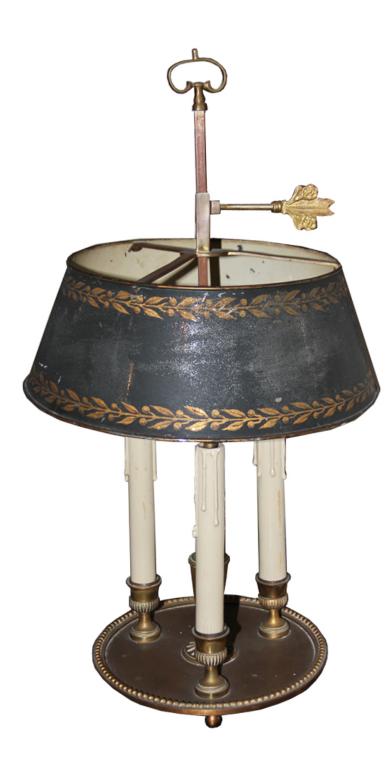

## A 19th Century Brass Black Tole Shade Bouillotte Lamp

with three lights on a dished base raised on ball feet

Contact: Claudio Mariani claudio@cmarianiantiques.com Tel 415.541.7868 ~ Fax 415.487.3950

405 M0052