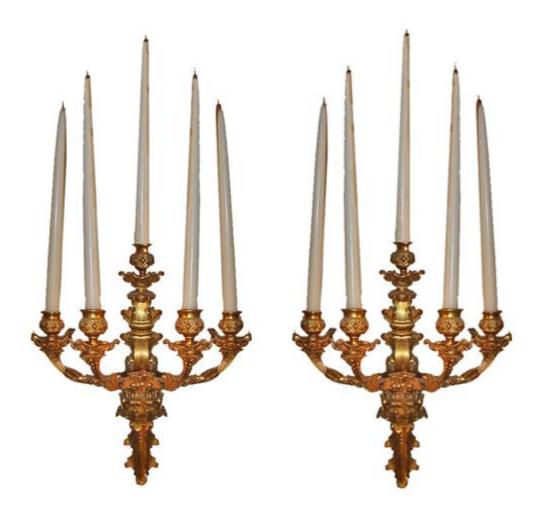

## A Pair of 19th Century French Gilt-bronze Louis XVI Style Three-Arm Wall Appliqués

Contact: Claudio Mariani claudio@cmarianiantiques.com Tel 415.541.7868 ~ Fax 415.487.3950

Contact: Claudio Mariani claudio@cmarianiantiques.com Tel 415.541.7868 ~ Fax 415.487.3950