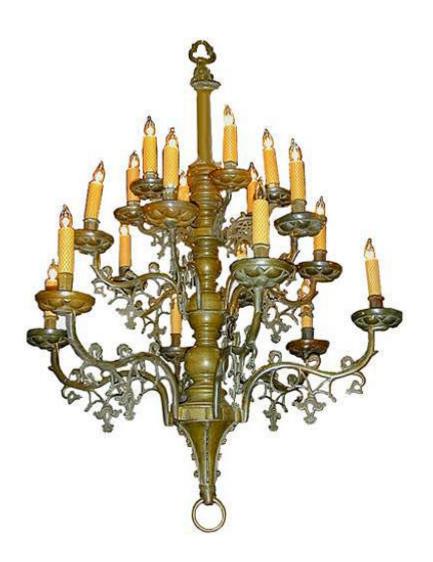

## A 17th Century Benelux Patinated Brass Chandelier with eighteen arms topped by an arch angel holding a cartouche

Contact: Claudio Mariani claudio@cmarianiantiques.com Tel 415.541.7868 ~ Fax 415.487.3950