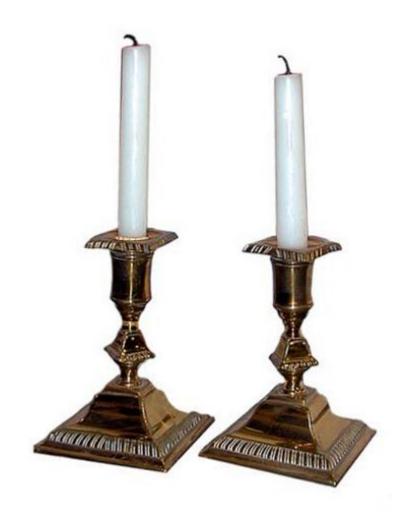

ed on ball feet



Contact: Claudio Mariani claudio@cmarianiantiques.com Tel 415.541.7868 ~ Fax 415.487.3950



405 M0052

## A 17th Century Benelux Patinated Brass Chandelier with eighteen arms topped by an arch angel holding a cartouche



Contact: Claudio Mariani claudio@cmarianiantiques.com Tel 415.541.7868 ~ Fax 415.487.3950





Contact: Claudio Mariani claudio@cmarianiantiques.com Tel 415.541.7868 ~ Fax 415.487.3950

405 M0052

# A Pair of 18th Century Italian Parcel-Gilt and Polychrome Candlesticks



Contact: Claudio Mariani claudio@cmarianiantiques.com Tel 415.541.7868 ~ Fax 415.487.3950



405 M0052

# A Pair of 19th Century Venetian Carriage Lamps with black lacquer and brass supports



Contact: Claudio Mariani claudio@cmarianiantiques.com Tel 415.541.7868 ~ Fax 415.487.3950





Contact: Claudio Mariani claudio@cmarianiantiques.com Tel 415.541.7868 ~ Fax 415.487.3950

405 M0052

## **An Elegant Pair of English Brass Candlesticks**