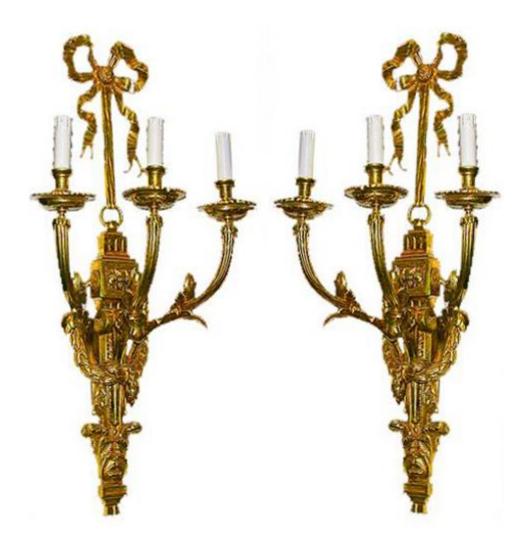

## A Pair of 19th Century French Gilt-bronze Louis XVI Style Three-Arm Wall Appliqués

Contact: Claudio Mariani claudio@cmarianiantiques.com Tel 415.541.7868 ~ Fax 415.487.3950

Contact: Claudio Mariani claudio@cmarianiantiques.com Tel 415.541.7868 ~ Fax 415.487.3950