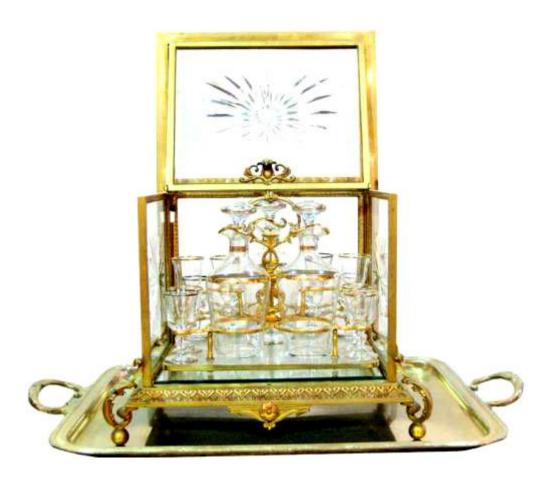

A 19th Century Cut Crystal and Gilt Cave a Liquèur Set, the presentation box with folding lid and the interior featuring secured cordial glasses and flacons

Contact: Claudio Mariani claudio@cmarianiantiques.com Tel 415.541.7868 ~ Fax 415.487.3950