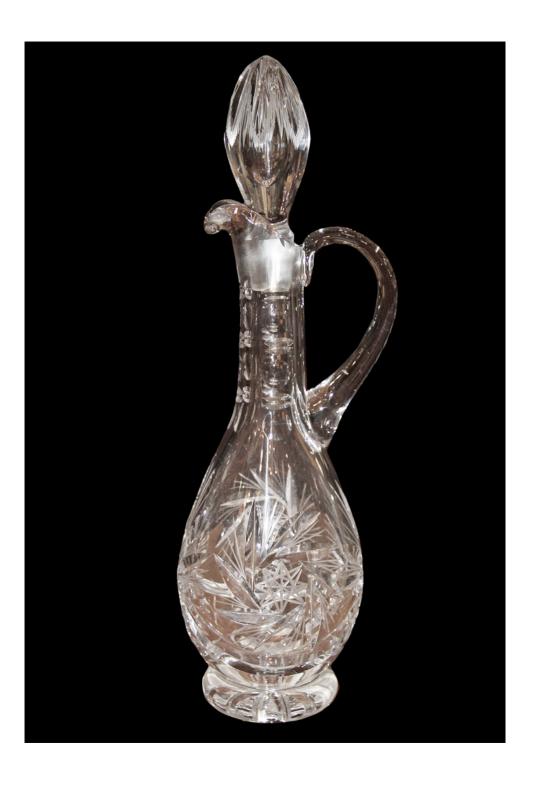

### A Fine French Cut Glass Decanter

Contact: Claudio Mariani claudio@cmarianiantiques.com Tel 415.541.7868 ~ Fax 415.487.3950

Continental 04864 M00581

A Pair of 19th Century French Cut Leaded Crystal and Ormolu Urns, in the Baccarat Style, known for quality stemware,