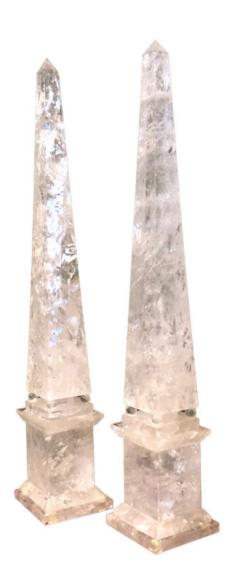

#### Continental 04864 M00581

A stunning Pair of Rock Crystal Obelisk resting on a plinth base and supported each by round crystal balls.

Contact: Claudio Mariani claudio@cmarianiantiques.com Tel 415.541.7868 ~ Fax 415.487.3950

Contact: Claudio Mariani claudio@cmarianiantiques.com Tel 415.541.7868 ~ Fax 415.487.3950

Height: 27 3/4" Width at base: 4 5/8" x 4 5/8"

Continental 04864 M00581

Contact: Claudio Mariani claudio@cmarianiantiques.com Tel 415.541.7868 ~ Fax 415.487.3950