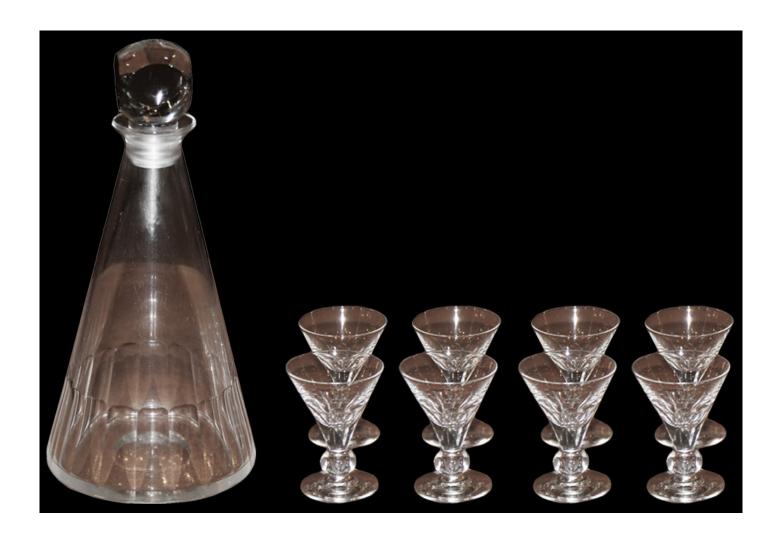

Continental 04864 M00581

A 19th Century Cut Crystal Decanter with eight liqueur sipping glasses

Contact: Claudio Mariani claudio@cmarianiantiques.com Tel 415.541.7868 ~ Fax 415.487.3950

Contact: Claudio Mariani claudio@cmarianiantiques.com Tel 415.541.7868 ~ Fax 415.487.3950