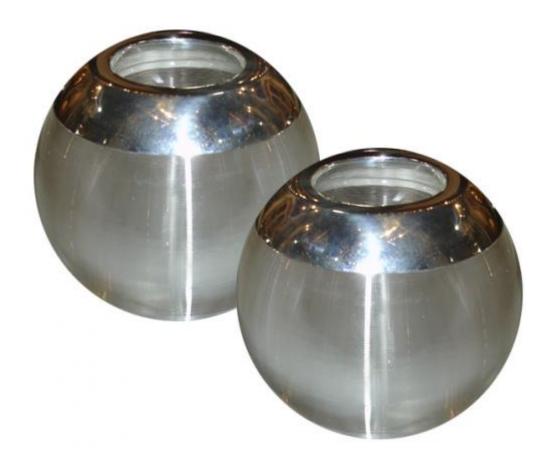

Contact: Claudio Mariani claudio@cmarianiantiques.com Tel 415.541.7868 ~ Fax 415.487.3950

Continental 04864 M00581

A Pair of Edwardian Silver and Ribbed Crystal Match Strike Globes, (priced individually) and signed John Grinsell & Sons, renowned silversmiths from the Victoria Works, St George's, Birmingham