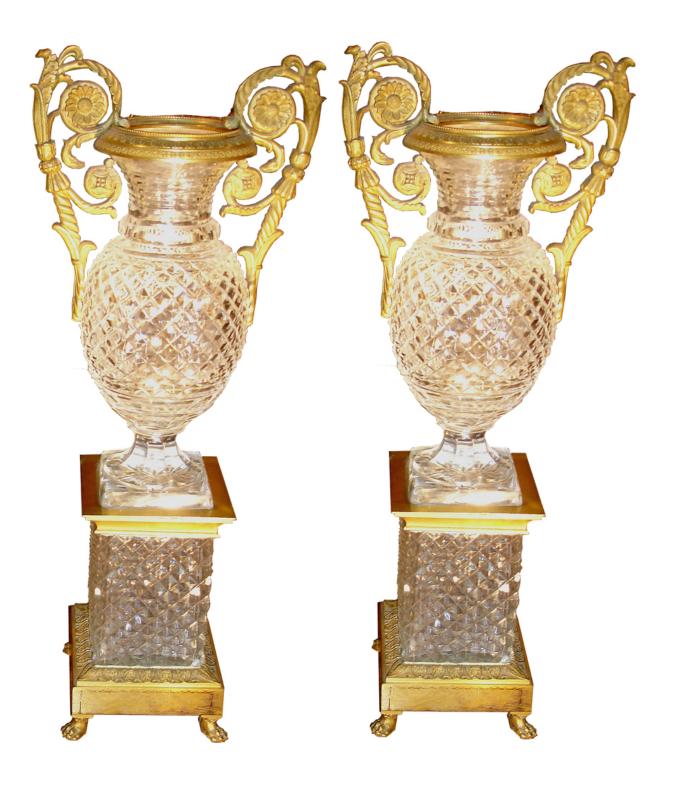

# A Pair of French Cut Crystal Pyramidal Decanters

Contact: Claudio Mariani claudio@cmarianiantiques.com Tel 415.541.7868 ~ Fax 415.487.3950