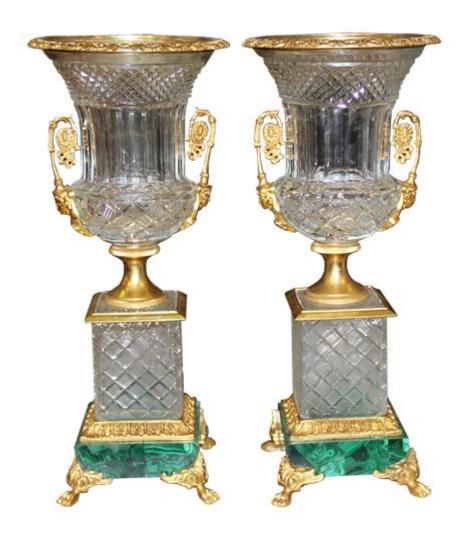

### A Fine French Cut Glass Decanter

Contact: Claudio Mariani claudio@cmarianiantiques.com Tel 415.541.7868 ~ Fax 415.487.3950

Continental 04864 M00581

A Pair of 19th Century French Cut Leaded Crystal and Ormolu Urns, in the Baccarat Style, known for quality stemware,

Contact: Claudio Mariani claudio@cmarianiantiques.com Tel 415.541.7868 ~ Fax 415.487.3950

barware, perfume bottles, and other glassware, and above conforming Malachite bases standing on ormolu lions paw feet

Contact: Claudio Mariani claudio@cmarianiantiques.com Tel 415.541.7868 ~ Fax 415.487.3950

Continental 04864 M00581

Pair of Cut Leaded Crystal and Ormolu Urns of vasiform shape presented on conforming bases