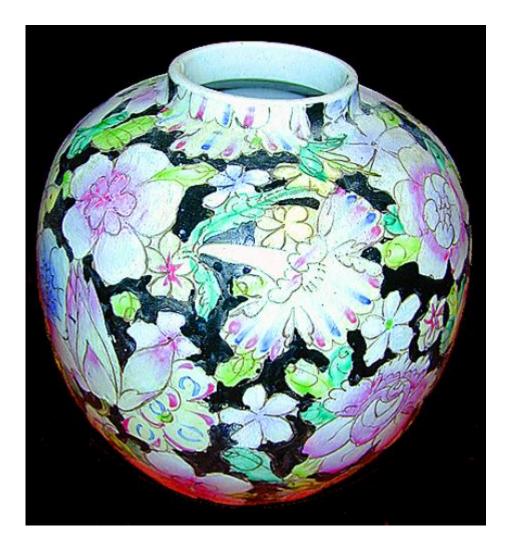

# A 19th Century Oriental Porcelain Jar with painted floral decoration

Height: 15 1/2"; Width: 8"

Japan 505 M0575

© 2022 C. Mariani Antiques, Restoration & Custom Any reproduction, copy, or duplication of this design is prohibited