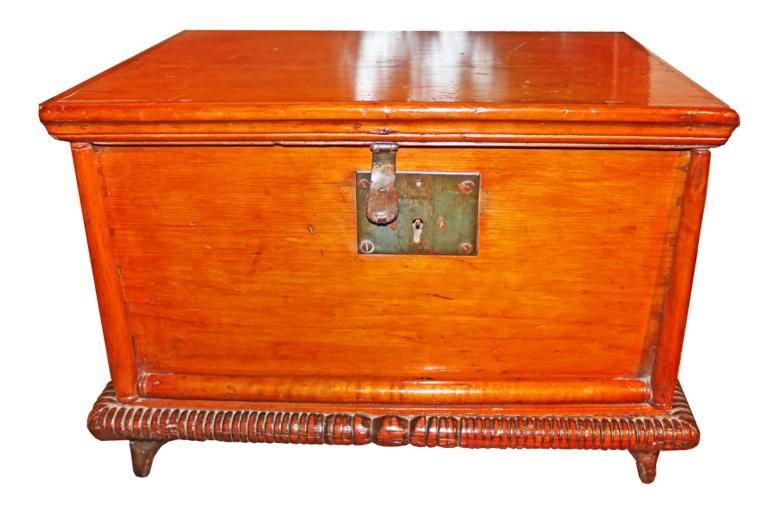

#### A 19th Century American Cherry Wood Bible Box

Contact: Claudio Mariani claudio@cmarianiantiques.com Tel 415.541.7868 ~ Fax 415.487.3950

Japan 505 M0575