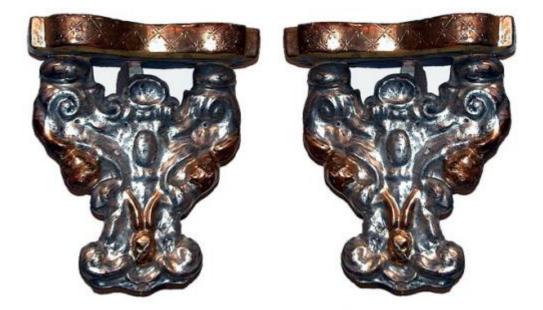

### A Pair of 19th Century Italian Silver-Gilt and Giltwood Carved Sconces

Contact: Claudio Mariani claudio@cmarianiantiques.com Tel 415.541.7868 ~ Fax 415.487.3950

Japan 505 M0575