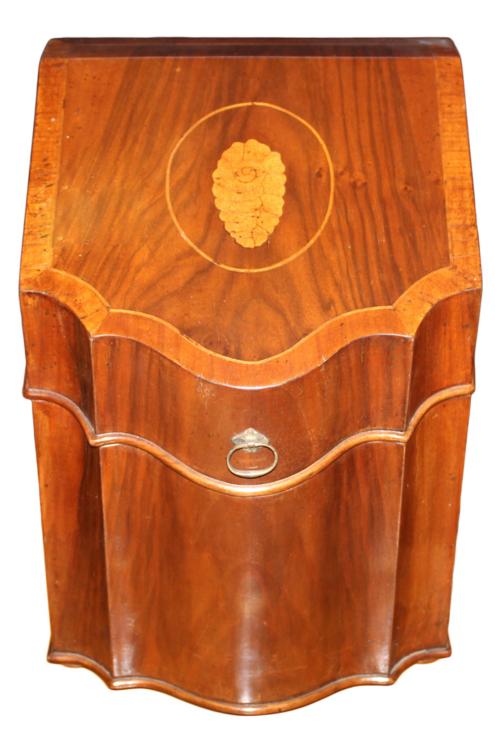

### An 18th Century English Sheraton Design George III Walnut Knife Box with Satinwood inlay and shell motif

Contact: Claudio Mariani claudio@cmarianiantiques.com Tel 415.541.7868 ~ Fax 415.487.3950

Japan 505 M0575