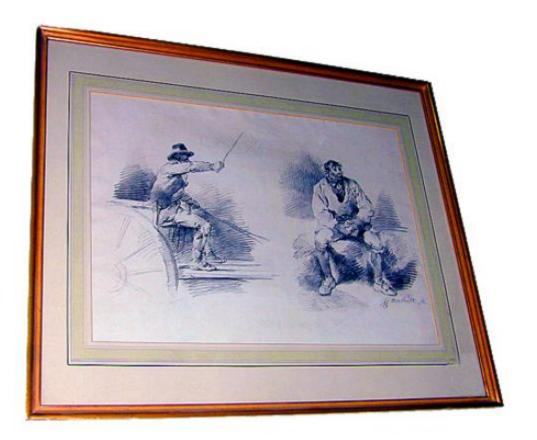

#### An English Lead Pencil Sketch of Figure Study

Contact: Claudio Mariani claudio@cmarianiantiques.com Tel 415.541.7868 ~ Fax 415.487.3950

#### Height: 15 1/2"; Width: 8"

Japan 505 M0575