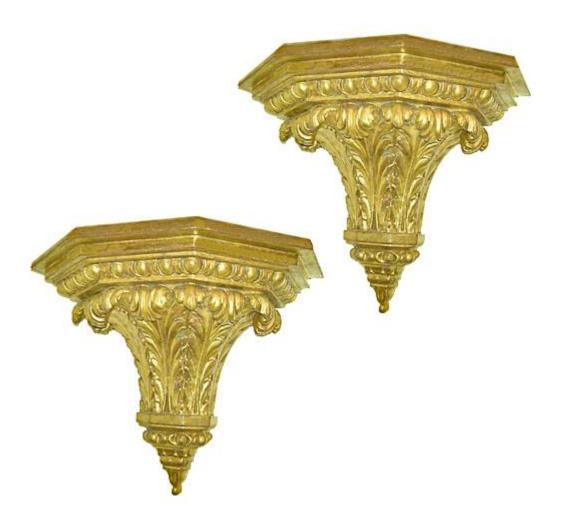

### A Pair of 19th Century Italian Silver-Gilt and Giltwood Carved Sconces

Contact: Claudio Mariani claudio@cmarianiantiques.com Tel 415.541.7868 ~ Fax 415.487.3950

Japan 505 M0575