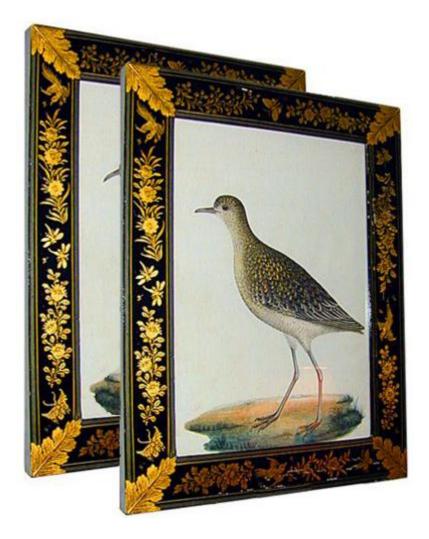

Japan 505 M0575

A Pair of 19th Century Levantine Watercolors of Birds in Lacquer Frames, each depicted standing in profile, within gilt

Contact: Claudio Mariani claudio@cmarianiantiques.com Tel 415.541.7868 ~ Fax 415.487.3950

#### stenciled black lacquer frames

Contact: Claudio Mariani claudio@cmarianiantiques.com Tel 415.541.7868 ~ Fax 415.487.3950

Japan 505 M0575