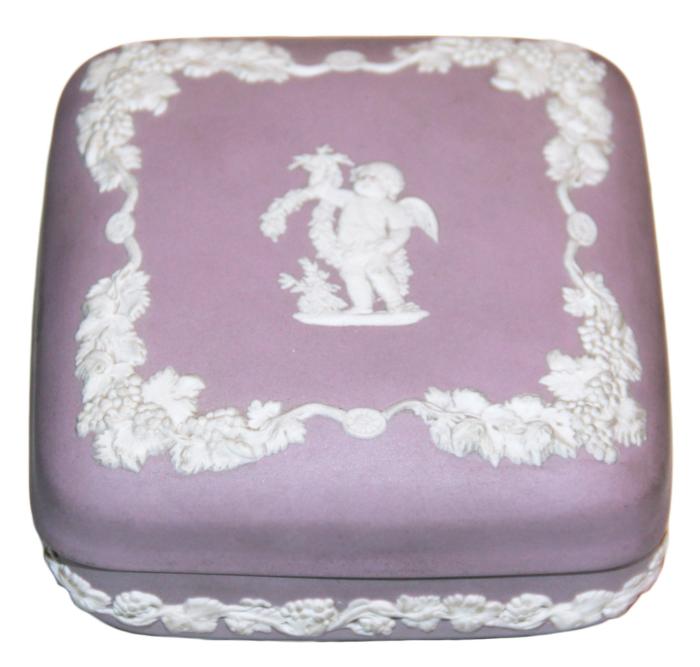

#### A 19th Century English Wedgwood Lavender and White

Box with putti and floral decoration

Height: 15 1/2"; Width: 8"

Japan 505 M0575

Contact: Claudio Mariani claudio@cmarianiantiques.com Tel 415.541.7868 ~ Fax 415.487.3950