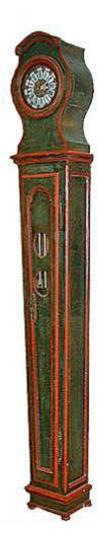

Japan 505 M0575

A Mid-18th Century Swedish Polychrome Long Case Clock the concave moulded caddy top with brass face and porcelain

Contact: Claudio Mariani claudio@cmarianiantiques.com Tel 415.541.7868 ~ Fax 415.487.3950

#### Roman numerals above a paneled case raised on bun feet