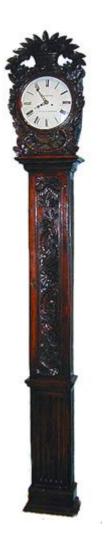

Japan 505 M0575

A Fine 18th Century French Louis XVI Fruitwood Forest Clock, the top and front heavily carved with fluting, foliate and vine motifs

Height: 15 1/2"; Width: 8"

Japan 505 M0575

Contact: Claudio Mariani claudio@cmarianiantiques.com Tel 415.541.7868 ~ Fax 415.487.3950