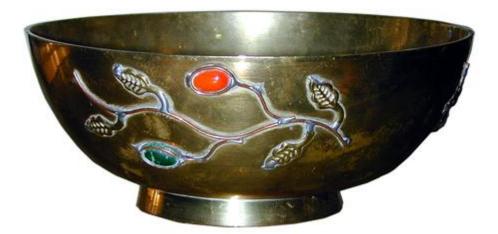

## A 19th Century Chinese Brass Bowl, of hemispherical-form,

applied with flowering branches incorporating glass "jewels"

Contact: Claudio Mariani claudio@cmarianiantiques.com Tel 415.541.7868 ~ Fax 415.487.3950