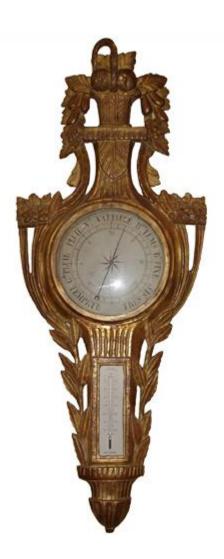

### An 18th Century French Louis XV Carved Giltwood Barometer decorated with laurel leaves and crested with a

Contact: Claudio Mariani claudio@cmarianiantiques.com Tel 415.541.7868 ~ Fax 415.487.3950

#### French basket cascading with flowers and fruits

Contact: Claudio Mariani claudio@cmarianiantiques.com Tel 415.541.7868 ~ Fax 415.487.3950

Japan 505 M0575