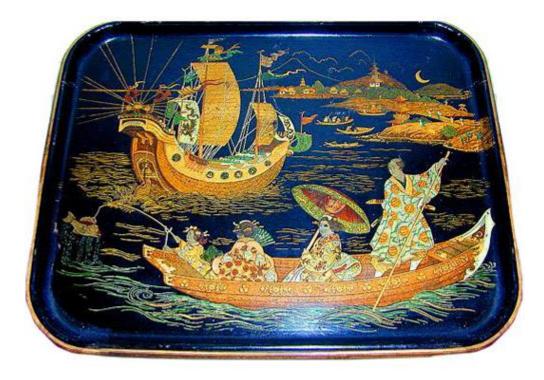

### A 19th Century Japanese Black Lacquer Papier-Mâché

**Rectangular Tray** raised on a later faux bamboo stand depicting a ship at sea in harbor

Contact: Claudio Mariani claudio@cmarianiantiques.com Tel 415.541.7868 ~ Fax 415.487.3950