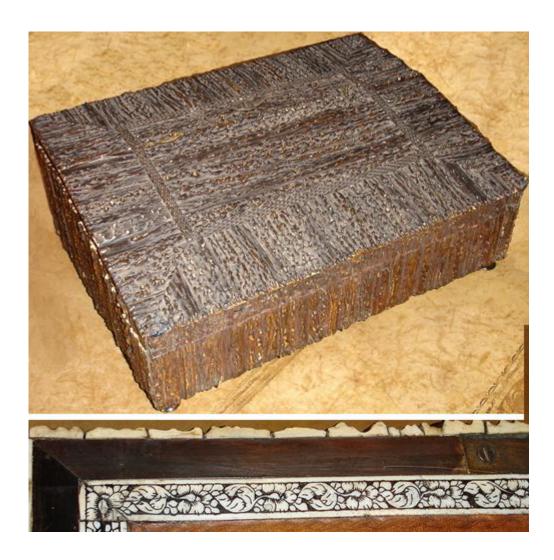

### A 19th Century Anglo-Indian Elk Horn and Bone Gentleman's Lap Desk raised on circular bone feet

Contact: Claudio Mariani claudio@cmarianiantiques.com Tel 415.541.7868 ~ Fax 415.487.3950

Japan 505 M0575