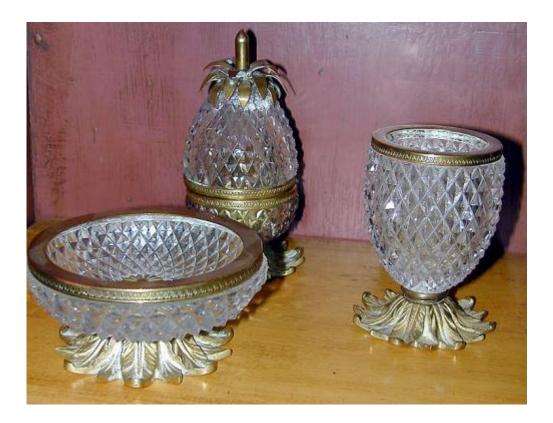

#### A Set of Three Cut Glass and Brass Smoking Accessories

Height: 15 1/2"; Width: 8"

Japan 505 M0575

© 2022 C. Mariani Antiques, Restoration & Custom Any reproduction, copy, or duplication of this design is prohibited