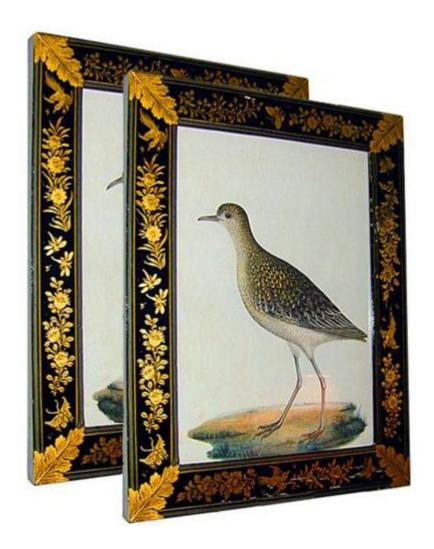

#### A 19th Century Italian Etching of Aqueduct

Contact: Claudio Mariani claudio@cmarianiantiques.com Tel 415.541.7868 ~ Fax 415.487.3950

Italy 1892 M00574

A Pair of 19th Century Levantine Watercolors of Birds in Lacquer Frames, each depicted standing in profile, within gilt stenciled black lacquer frames