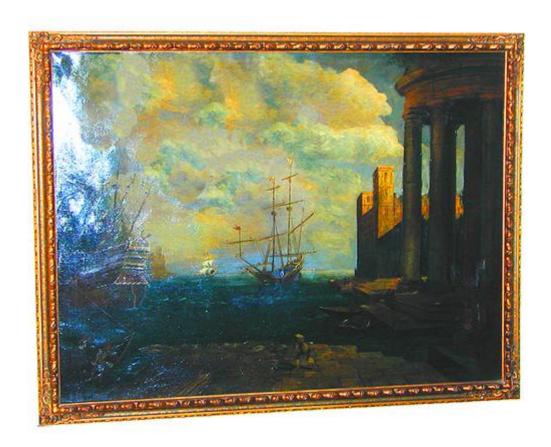

# A 19th Century Italian Lithograph: Bust of Muse, mounted in a giltwood frame

Contact: Claudio Mariani claudio@cmarianiantiques.com Tel 415.541.7868 ~ Fax 415.487.3950

Italy 1892 M00574

An 18th Century Italian Oil on Canvas, Scenes of Ships in an Italian Harbor, with buildings and ancient ruins in the foreground mounted in a giltwood frame