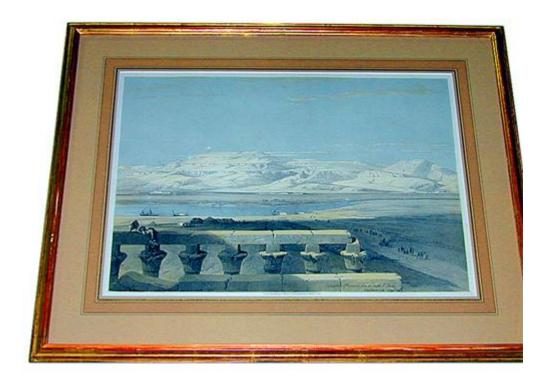

#### A 19th Century Set of Five David Robert's English Prints,

Contact: Claudio Mariani claudio@cmarianiantiques.com Tel 415.541.7868 ~ Fax 415.487.3950

with views of Ancient Egypt

Height: 40"; Width: 61"