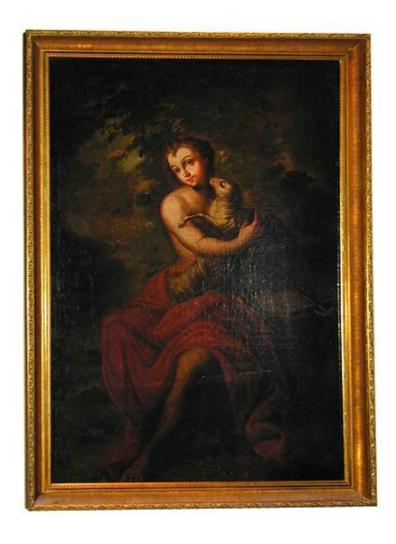

### An 18th Century Italian Painting of St. John the Baptist

mounted in a carved giltwood Frame

Contact: Claudio Mariani claudio@cmarianiantiques.com Tel 415.541.7868 ~ Fax 415.487.3950

Italy 1892 M00574