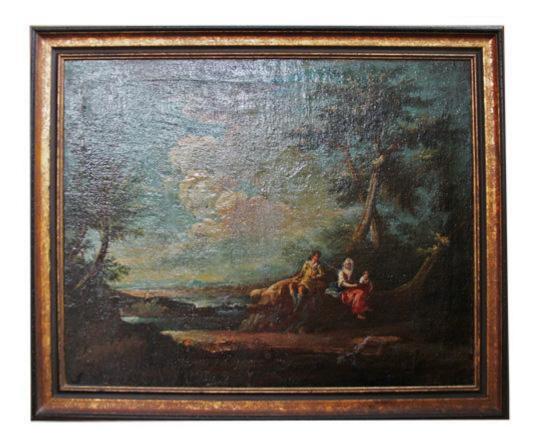

Contact: Claudio Mariani claudio@cmarianiantiques.com Tel 415.541.7868 ~ Fax 415.487.3950

Italy 1892 M00574

An Exquisite 18th Century Oil on Canvas, depicting a country scene, from the school of Claude Joseph Vernet 1714/1789, mounted in an ornately carved giltwood frame