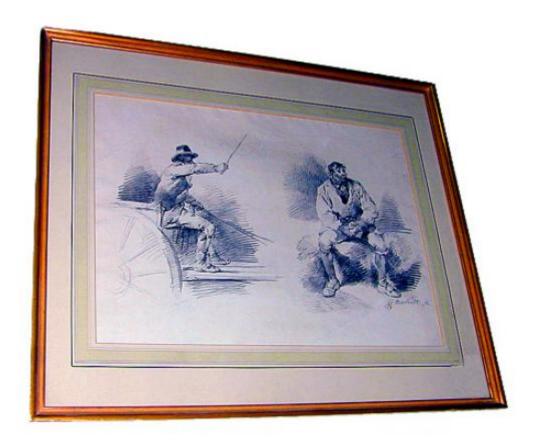

## **An English Lead Pencil Sketch of Figure Study**

Contact: Claudio Mariani claudio@cmarianiantiques.com Tel 415.541.7868 ~ Fax 415.487.3950

Italy 1892 M00574

The Signed Oil on Canvas, "Oak on a Hill", by Benigino Yamero Ruiz (b.1880, d.1929), Northern California landscape painter, Exhibited: California Artists, Golden Gate Park, 1915, and influenced by the French Barbizons, using his signature dark palette and favorite subject matter of oak trees, similar to those by William Keith during his late period