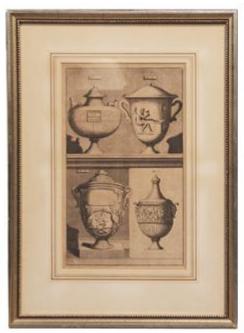

# A Pair of 19th Century Italian Louis XVI Architectural Engravings in silver-gilt frames

Contact: Claudio Mariani claudio@cmarianiantiques.com Tel 415.541.7868 ~ Fax 415.487.3950

Italy 1892 M00574