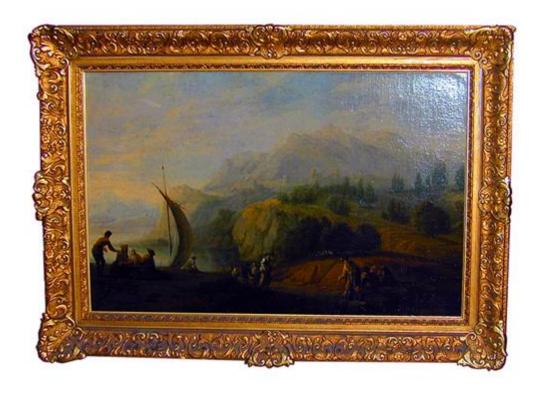

Contact: Claudio Mariani claudio@cmarianiantiques.com Tel 415.541.7868 ~ Fax 415.487.3950

Italy 1892 M00574

An Exquisite 18th Century Oil on Canvas, depicting a country scene, from the school of Claude Joseph Vernet 1714/1789, mounted in an ornately carved giltwood frame