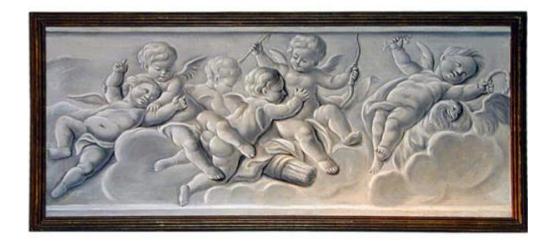

Height: 40"; Width: 61"

Italy 1892 M00574

An Italian Grisaille Painting of Angelic Winged Putti symbolizing love, victory, and fidelity playing amidst billowing clouds

Contact: Claudio Mariani claudio@cmarianiantiques.com Tel 415.541.7868 ~ Fax 415.487.3950