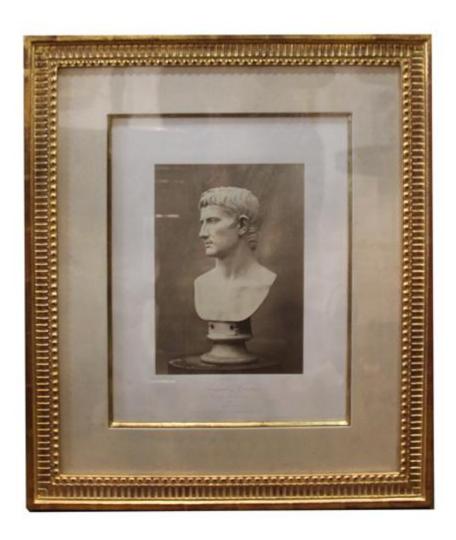

A Fine 18th Century Italian Oil on Canvas, a capriccio of an ancient architectural site

Contact: Claudio Mariani claudio@cmarianiantiques.com Tel 415.541.7868 ~ Fax 415.487.3950

Italy 1892 M00574

A 19th Century Italian Lithograph: Bust of Augustus Caesar, mounted in a giltwood frame