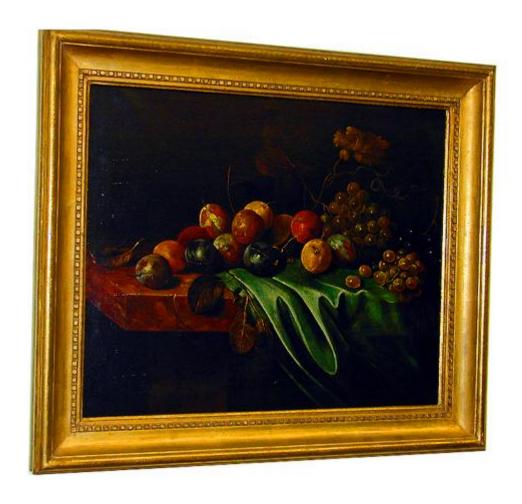

# A 19th Century Continental Oil on Canvas, Still Life of Assorted Fruits

Contact: Claudio Mariani claudio@cmarianiantiques.com Tel 415.541.7868 ~ Fax 415.487.3950

Italy 1892 M00574

A 19th Century French Portrait of a Gentleman with giltwood and gesso frame