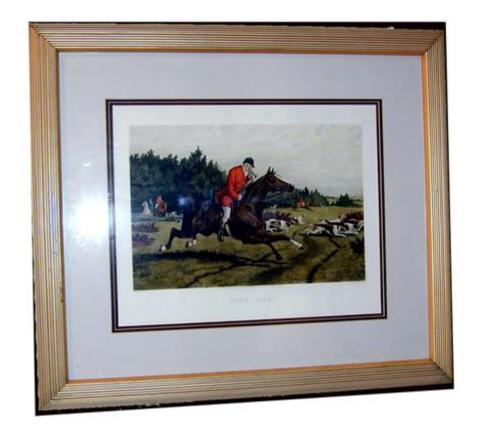

Height: 40"; Width: 61"

Italy 1892 M00574

A 19th Century English Lithograph, titled: "Gone Away" and

Contact: Claudio Mariani claudio@cmarianiantiques.com Tel 415.541.7868 ~ Fax 415.487.3950

inscribed: London, Published July 24,1878