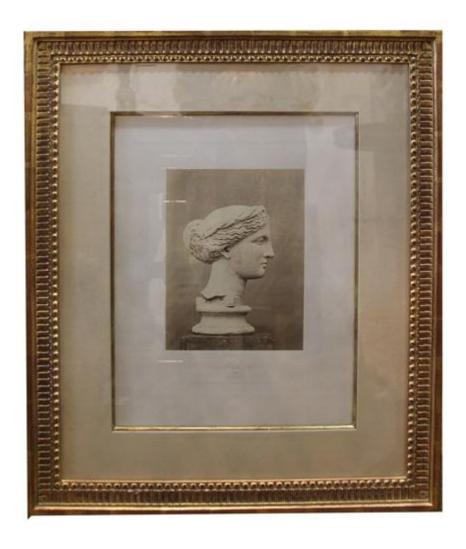

# A 19th Century Italian Lithograph: Bust of Muse, mounted in a giltwood frame

Contact: Claudio Mariani claudio@cmarianiantiques.com Tel 415.541.7868 ~ Fax 415.487.3950

Italy 1892 M00574

An 18th Century Italian Oil on Canvas, Scenes of Ships in an Italian Harbor, with buildings and ancient ruins in the foreground mounted in a giltwood frame