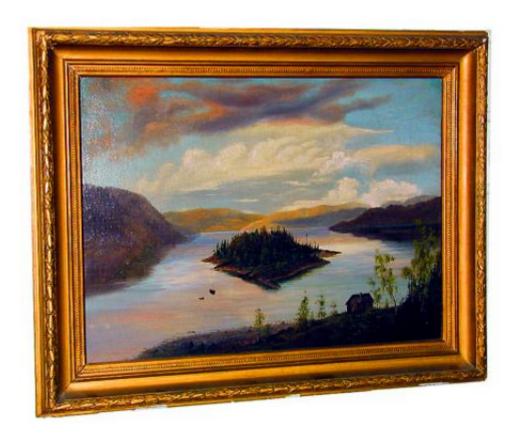

#### A 19th Century American Lake Landscape in Oil

Contact: Claudio Mariani claudio@cmarianiantiques.com Tel 415.541.7868 ~ Fax 415.487.3950

Height: 40"; Width: 61"

Italy 1892 M00574

A 19th Century American Oil on Canvas, scenes of a western