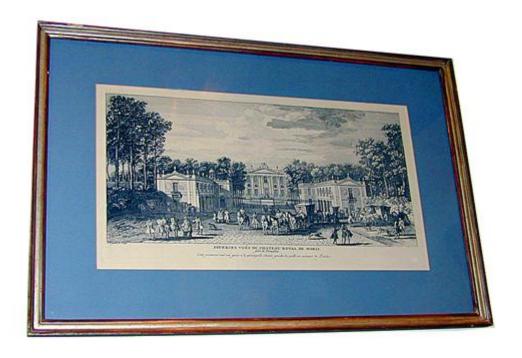

Italy 1892 M00574

Contact: Claudio Mariani claudio@cmarianiantiques.com Tel 415.541.7868 ~ Fax 415.487.3950

A 19th Century French Lithograph, depicting "Vues du Chateau Royal de Maili" Chateau near Versailles indicting the main gate arriving from Paris