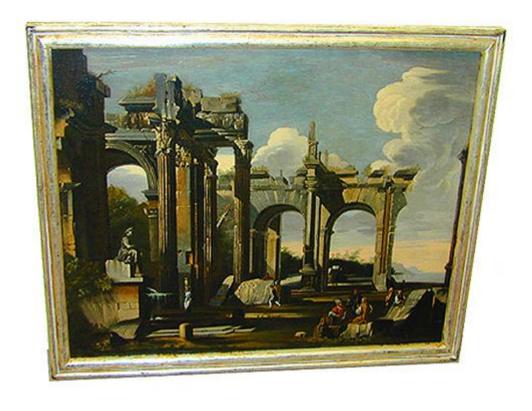

A Fine 18th Century Italian Oil on Canvas, a capriccio of an ancient architectural site

Contact: Claudio Mariani claudio@cmarianiantiques.com Tel 415.541.7868 ~ Fax 415.487.3950

Italy 1892 M00574

A 19th Century Italian Lithograph: Bust of Augustus Caesar, mounted in a giltwood frame