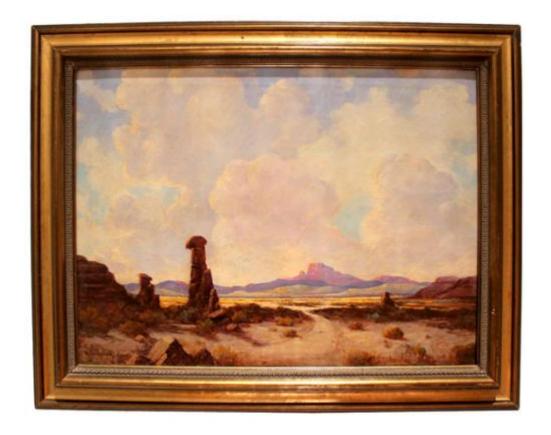

#### A 19th Century American Lake Landscape in Oil

Contact: Claudio Mariani claudio@cmarianiantiques.com Tel 415.541.7868 ~ Fax 415.487.3950

Height: 40"; Width: 61"

Italy 1892 M00574

A 19th Century American Oil on Canvas, scenes of a western

Contact: Claudio Mariani claudio@cmarianiantiques.com Tel 415.541.7868 ~ Fax 415.487.3950

landscape

Signed: S. Frederick Jared