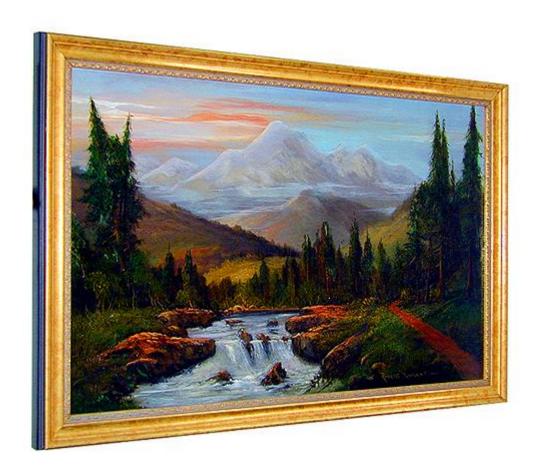

# A 19th Century American Oil on Canvas, Landscape with Small Waterfall, Signed: Robert Kinkrin Lewis

Contact: Claudio Mariani claudio@cmarianiantiques.com Tel 415.541.7868 ~ Fax 415.487.3950

Italy 1892 M00574