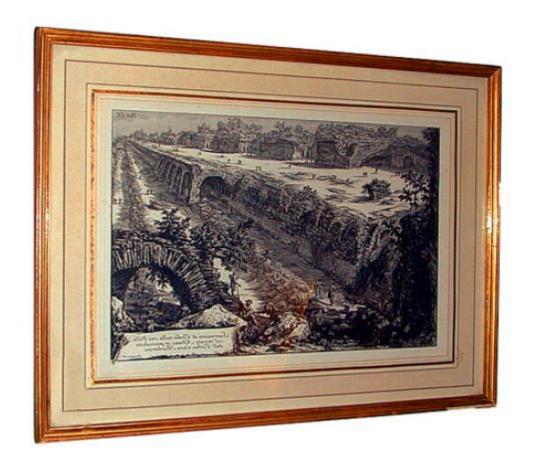

#### A 19th Century Italian Etching of Aqueduct

Contact: Claudio Mariani claudio@cmarianiantiques.com Tel 415.541.7868 ~ Fax 415.487.3950

Italy 1892 M00574

A Pair of 19th Century Levantine Watercolors of Birds in Lacquer Frames, each depicted standing in profile, within gilt stenciled black lacquer frames