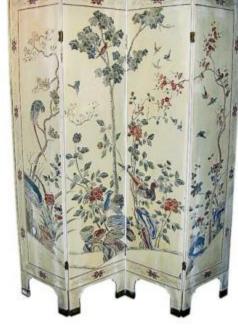

## A Pair of 19th Century Four-Panel Oriental Screens of

Contact: Claudio Mariani claudio@cmarianiantiques.com Tel 415.541.7868 ~ Fax 415.487.3950

unusual cream color

Height: 19"; Width: 15 1/2"; Depth: 10"

#### Italy 1849 M00521