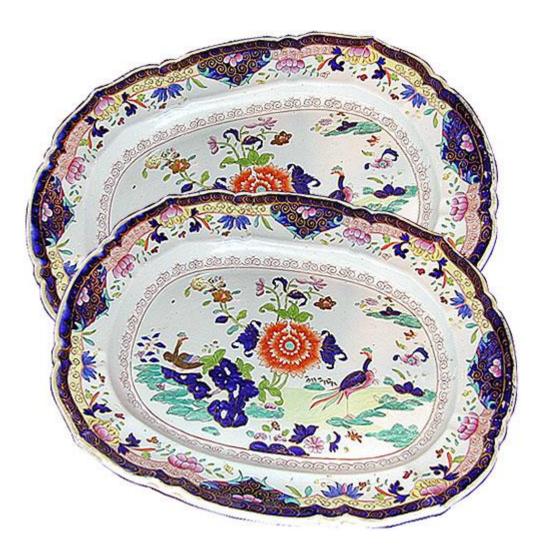

## A Pair of Hand-Painted 19th Century Porcelain Serving

Contact: Claudio Mariani claudio@cmarianiantiques.com Tel 415.541.7868 ~ Fax 415.487.3950

#### Plates with decorative floral and bird motifs

Height: 19"; Width: 15 1/2"; Depth: 10"

Italy 1849 M00521