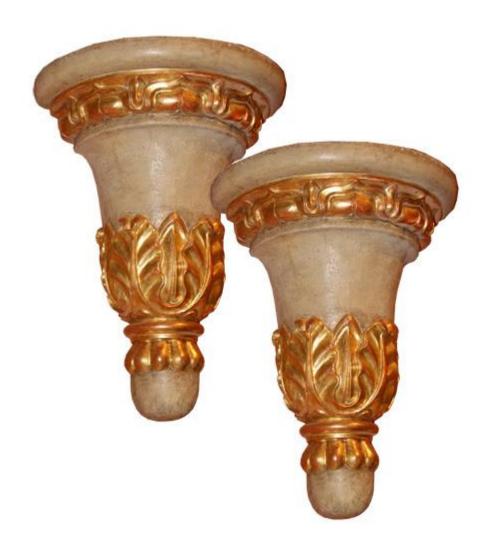

## A Pair of 19th Century Italian Silver-Gilt and Giltwood Carved Sconces

Contact: Claudio Mariani claudio@cmarianiantiques.com Tel 415.541.7868 ~ Fax 415.487.3950

Italy 1849 M00521

A Pair of 19th Century Chinese Carved and Hand-Painted

Contact: Claudio Mariani claudio@cmarianiantiques.com Tel 415.541.7868 ~ Fax 415.487.3950