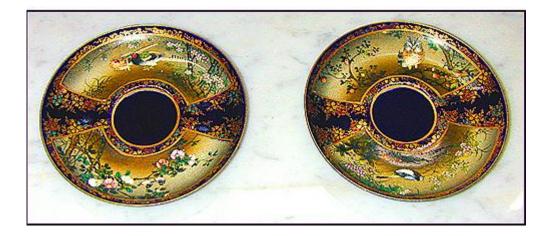

# A Set of Four 19th Century Saucers, decorated with Japanese motifs

Contact: Claudio Mariani claudio@cmarianiantiques.com Tel 415.541.7868 ~ Fax 415.487.3950

Italy 1849 M00521

A Miniature Green & White Porcelain Bowl & Pitcher Set in the Wedgwood style with winged putti and floral decoration