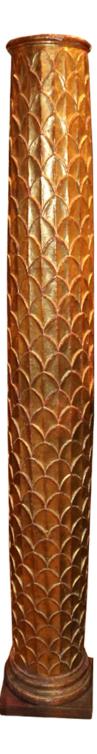

## A Pair of 18th Century Italian Giltwood Columns carved in

an unusual foliate motif and raised on squared plinths

Height: 19"; Width: 15 1/2"; Depth: 10"

Italy 1849 M00521

Contact: Claudio Mariani claudio@cmarianiantiques.com Tel 415.541.7868 ~ Fax 415.487.3950