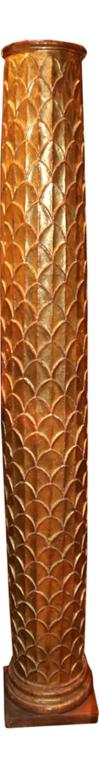

## A Pair of 18th Century Italian Giltwood Columns carved in

an unusual foliate motif and raised on squared plinths

Height: 19"; Width: 15 1/2"; Depth: 10"

Italy 1849 M00521

Contact: Claudio Mariani claudio@cmarianiantiques.com Tel 415.541.7868 ~ Fax 415.487.3950