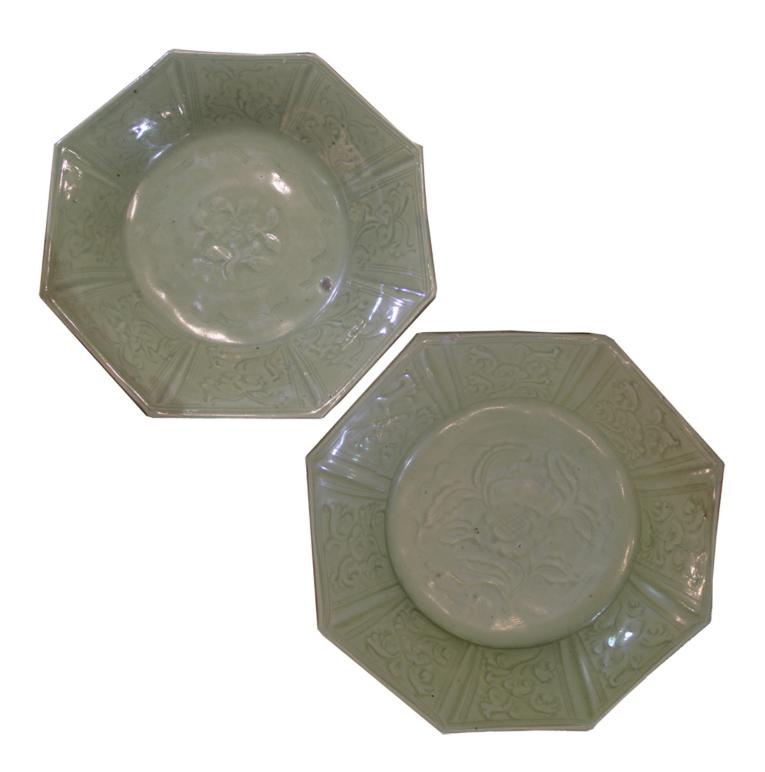

# A Pair of 18th Century Chinese Octagonal Carved Celadon-Glazed Dishes from the Philadelphia Estate of Vincent Friia

Contact: Claudio Mariani claudio@cmarianiantiques.com Tel 415.541.7868 ~ Fax 415.487.3950