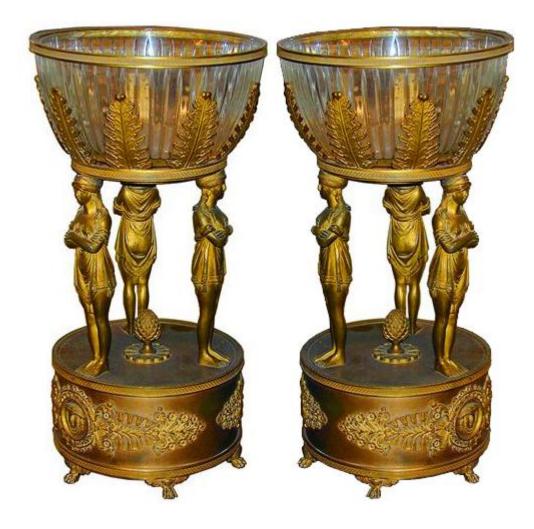

# A Pair of 19th Century Italian Empire Style Gilt-Bronze Table Centerpieces, three robed female figures holding aloft a

Contact: Claudio Mariani claudio@cmarianiantiques.com Tel 415.541.7868 ~ Fax 415.487.3950

cut crystal bowl, all raised on a circular base, centered with an acorn finial and terminating in six lion's paw feet

Contact: Claudio Mariani claudio@cmarianiantiques.com Tel 415.541.7868 ~ Fax 415.487.3950