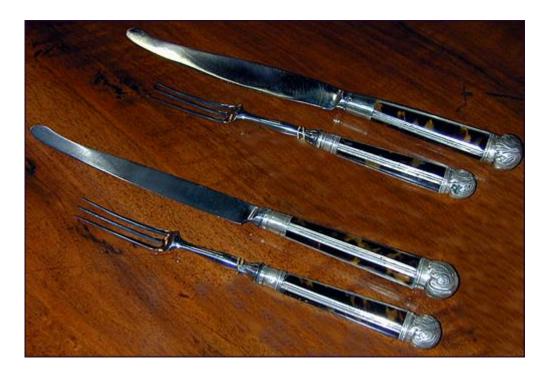

## Two Sets of English Regency Silver & Tortoiseshell Knives & Forks, circa 1830

Contact: Claudio Mariani claudio@cmarianiantiques.com Tel 415.541.7868 ~ Fax 415.487.3950