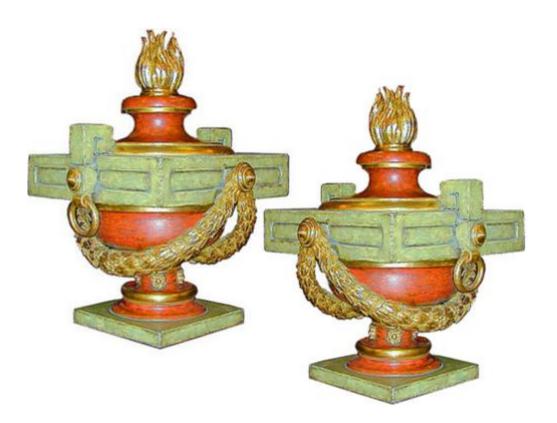

## A Pair of Italian Neoclassical Polychrome and Parcel-Gilt

**Urns,** the flame finial surmounts the round form which is draped in laurel swags with ring handles all raised on a square base

Contact: Claudio Mariani claudio@cmarianiantiques.com Tel 415.541.7868 ~ Fax 415.487.3950

Italy 1849 M00521