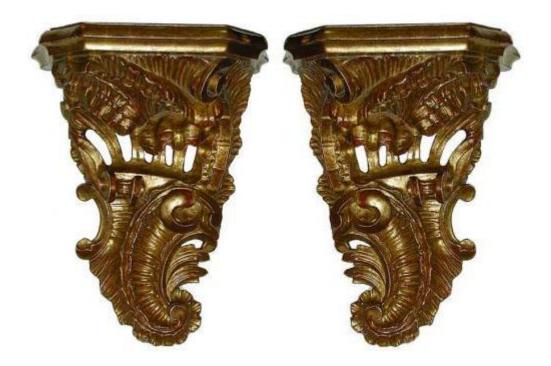

# A Pair of Carved Giltwood Sconces with C-Scroll and Shell Carving

Contact: Claudio Mariani claudio@cmarianiantiques.com Tel 415.541.7868 ~ Fax 415.487.3950

#### Italy 1849 M00521