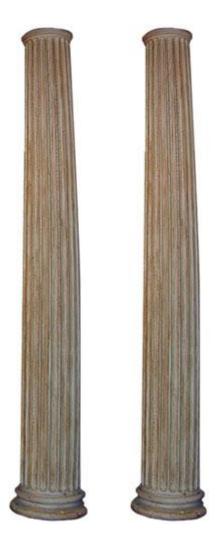

#### **A Pair of Fluted Pine Columns**

Height: 19"; Width: 15 1/2"; Depth: 10"

Italy 1849 M00521

Contact: Claudio Mariani claudio@cmarianiantiques.com Tel 415.541.7868 ~ Fax 415.487.3950