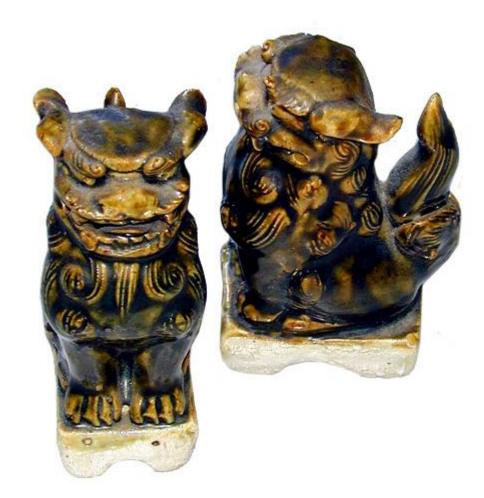

# A Pair of Chinese Green Glazed Fu Dogs

Contact: Claudio Mariani claudio@cmarianiantiques.com Tel 415.541.7868 ~ Fax 415.487.3950

## Height: 19"; Width: 15 1/2"; Depth: 10"