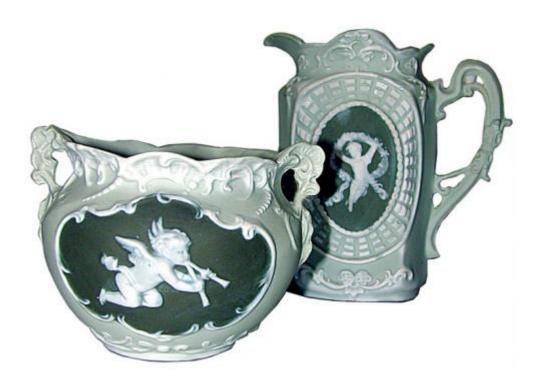

# A Set of Four 19th Century Saucers, decorated with Japanese motifs

Contact: Claudio Mariani claudio@cmarianiantiques.com Tel 415.541.7868 ~ Fax 415.487.3950

Italy 1849 M00521

A Miniature Green & White Porcelain Bowl & Pitcher Set in the Wedgwood style with winged putti and floral decoration