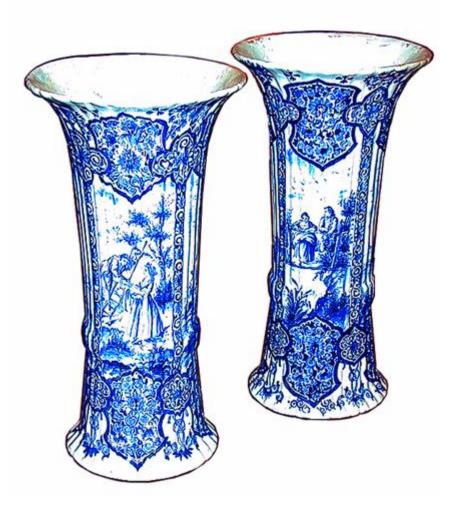

## An English Pair of Intricately Decorated 19th Century Fluted Delft Beaker-form Vases

Contact: Claudio Mariani claudio@cmarianiantiques.com Tel 415.541.7868 ~ Fax 415.487.3950

Height: 19"; Width: 15 1/2"; Depth: 10"