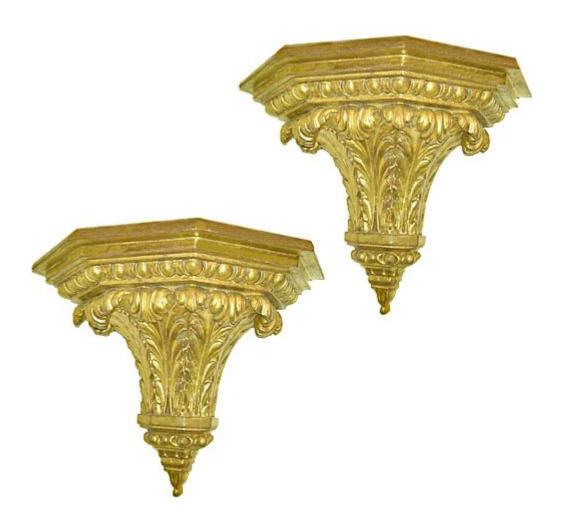

# A Pair of Carved Giltwood Sconces with C-Scroll and Shell Carving

Contact: Claudio Mariani claudio@cmarianiantiques.com Tel 415.541.7868 ~ Fax 415.487.3950