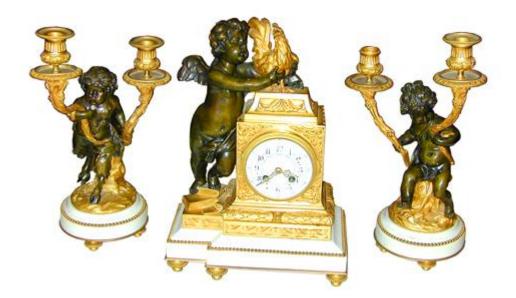

## A French Louis XVI Style Parcel-Gilt, Marble and Bronze

Contact: Claudio Mariani claudio@cmarianiantiques.com Tel 415.541.7868 ~ Fax 415.487.3950

# **Garniture Set** comprised of a pair of putti candelabra and a mantel clock

Contact: Claudio Mariani claudio@cmarianiantiques.com Tel 415.541.7868 ~ Fax 415.487.3950

Italy 1849 M00521

**A Pair of Wall Sconces,** demilune-shaped, with beige polychrome and parcel-gilt acanthus leaves