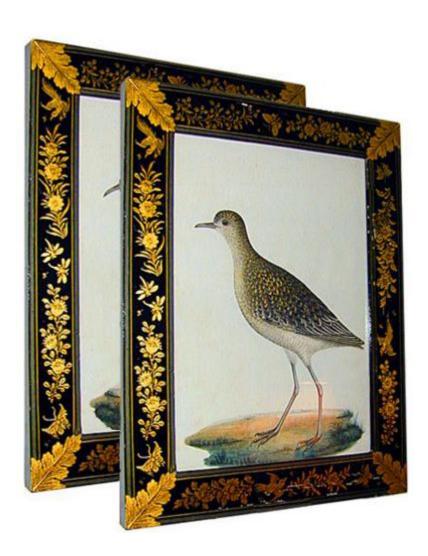

# A Pair of 19th Century Levantine Watercolors of Birds in Lacquer Frames, each depicted standing in profile, within gilt stenciled black lacquer frames