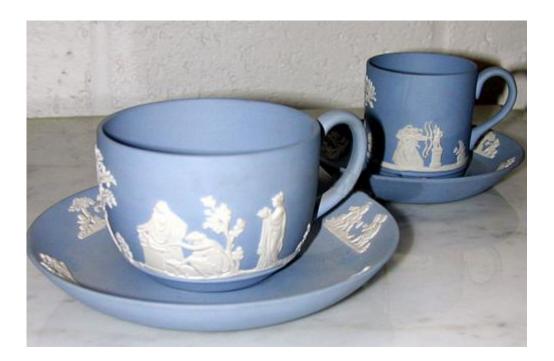

# An English Pair of Miniature Wedgwood Blue & White Porcelain Cup & Saucer Sets

Contact: Claudio Mariani claudio@cmarianiantiques.com Tel 415.541.7868 ~ Fax 415.487.3950

Contact: Claudio Mariani claudio@cmarianiantiques.com Tel 415.541.7868 ~ Fax 415.487.3950

Italy 1849 M00521