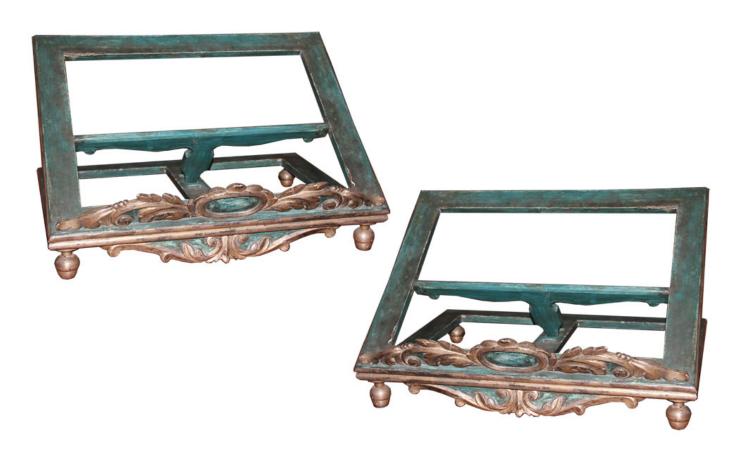

# An Exquisite Pair of 19th Century Italian Silver-Gilt and Turquoise Polychrome Adjustable Bookstands

Contact: Claudio Mariani claudio@cmarianiantiques.com Tel 415.541.7868 ~ Fax 415.487.3950

#### Height: 19"; Width: 15 1/2"; Depth: 10"

Italy 1849 M00521