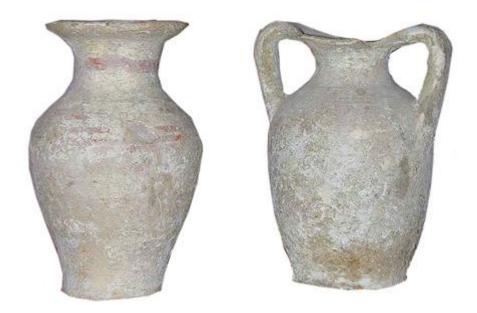

Italy 1849 M00521

**A Pair of Rare Etruscan Vessels,** one with handles, the other showing traces of the original polychrome

Contact: Claudio Mariani claudio@cmarianiantiques.com Tel 415.541.7868 ~ Fax 415.487.3950