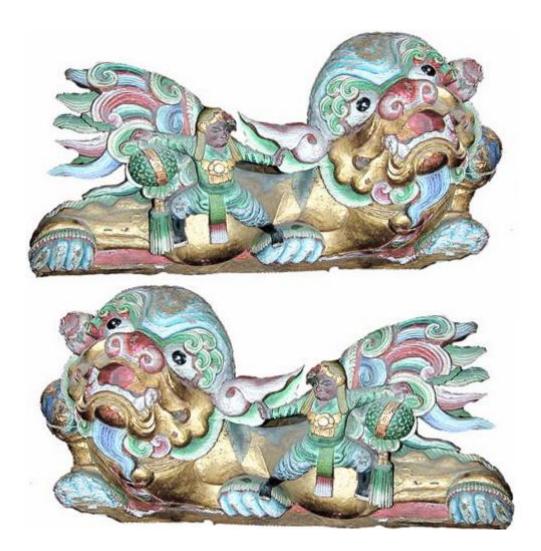

## A Pair of 19th Century Italian Silver-Gilt and Giltwood Carved Sconces

Contact: Claudio Mariani claudio@cmarianiantiques.com Tel 415.541.7868 ~ Fax 415.487.3950

Italy 1849 M00521

A Pair of 19th Century Chinese Carved and Hand-Painted

Contact: Claudio Mariani claudio@cmarianiantiques.com Tel 415.541.7868 ~ Fax 415.487.3950

## **Fu Dogs**

Contact: Claudio Mariani claudio@cmarianiantiques.com Tel 415.541.7868 ~ Fax 415.487.3950

Italy 1849 M00521