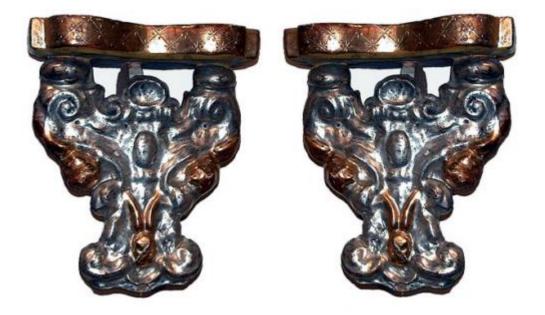

## A Pair of 19th Century Italian Silver-Gilt and Giltwood Carved Sconces

Contact: Claudio Mariani claudio@cmarianiantiques.com Tel 415.541.7868 ~ Fax 415.487.3950

Italy 1849 M00521

A Pair of 19th Century Chinese Carved and Hand-Painted