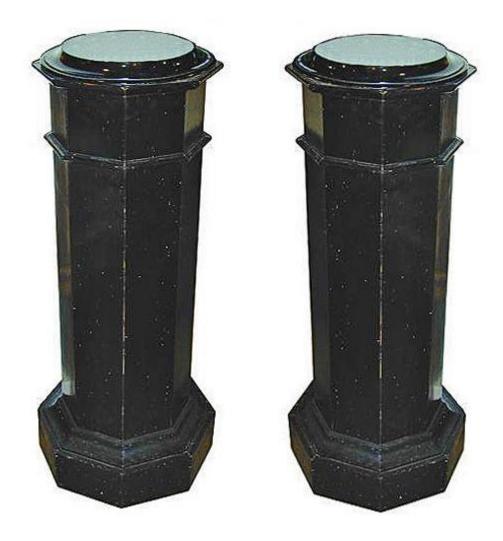

## A Pair of 19th Century Italian Ebonized Pedestals, rotating

Contact: Claudio Mariani claudio@cmarianiantiques.com Tel 415.541.7868 ~ Fax 415.487.3950

#### top above an octagonal column all raised on a moulded plinth

Contact: Claudio Mariani claudio@cmarianiantiques.com Tel 415.541.7868 ~ Fax 415.487.3950

Italy 1849 M00521