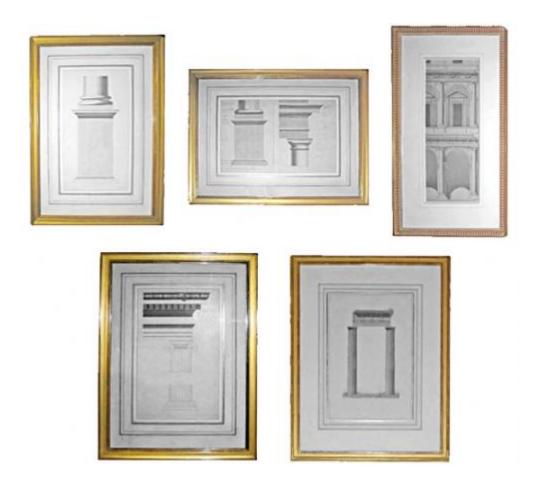

## A 19th Century French Set of Five Architectural Drawings

by students of L'Ecole des Beaux Arts now mounted in giltwood frames (sold separately)

Height: 19"; Width: 15 1/2"; Depth: 10"