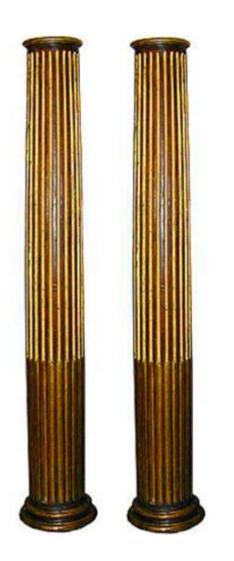

#### A Fine Pair of Early 17th Century Tuscan Gilt Columns with

Stop Fluted Carving on Round Bases

Contact: Claudio Mariani claudio@cmarianiantiques.com Tel 415.541.7868 ~ Fax 415.487.3950

Italy 1849 M00521