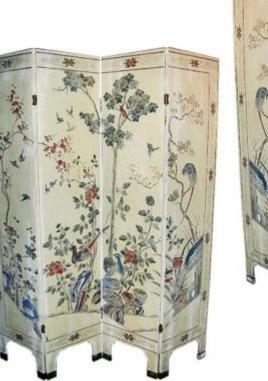

## A Pair of 19th Century Four-Panel Oriental Screens of

Contact: Claudio Mariani claudio@cmarianiantiques.com Tel 415.541.7868 ~ Fax 415.487.3950

unusual cream color

Height: 19"; Width: 15 1/2"; Depth: 10"

#### Italy 1849 M00521