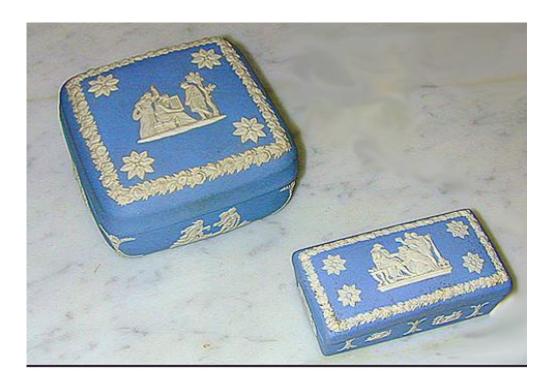

## A Fine Set of 19th Century English Wedgwood Blue and

Contact: Claudio Mariani claudio@cmarianiantiques.com Tel 415.541.7868 ~ Fax 415.487.3950

## White Porcelain Boxes

Height: 19"; Width: 15 1/2"; Depth: 10"

Italy 1849 M00521