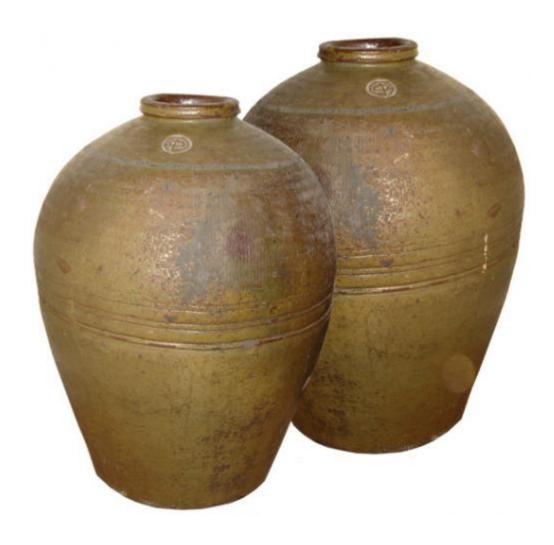

### A Pair of 19th Century Green Glazed Burmese Water Jars

Contact: Claudio Mariani claudio@cmarianiantiques.com Tel 415.541.7868 ~ Fax 415.487.3950

Asia 332 M0051