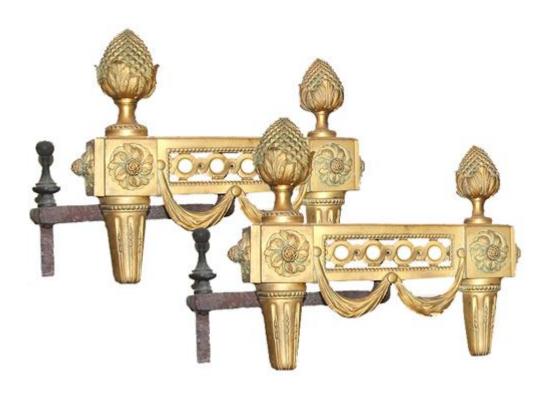

## A Handsome Pair of 19th Century Louis XVI Gilt-bronze Andirons with guilloche and lambrequin motifs, acorn finials and tapering fluted legs headed with rosettes

Contact: Claudio Mariani claudio@cmarianiantiques.com Tel 415.541.7868 ~ Fax 415.487.3950