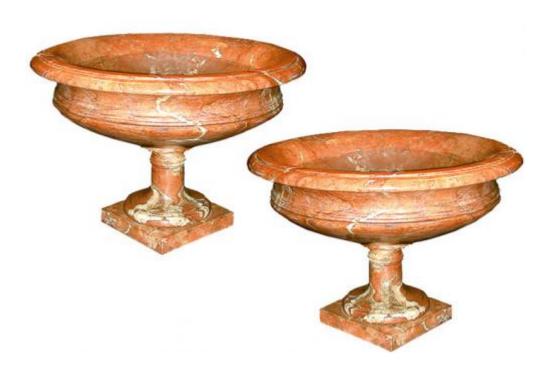

### A Pair of 19th Century Peach-Colored Italian Marble Urns

on a square plinth

Height: 8 1/2"

Asia 332 M0051