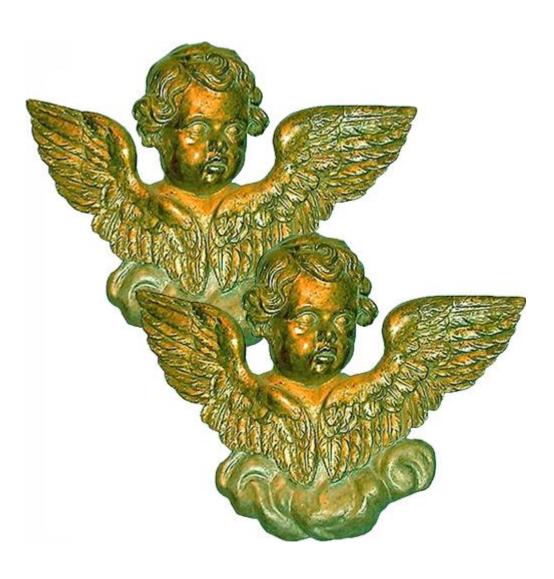

## A 19th Century English Set of Nine Blue and Green Decorated Dishes in a Mintons pattern

Contact: Claudio Mariani claudio@cmarianiantiques.com Tel 415.541.7868 ~ Fax 415.487.3950

Asia 332 M0051

A Splendid Pair of 19th Century Italian Carved Winged Silver Gilt Putti Architectural Appliqués