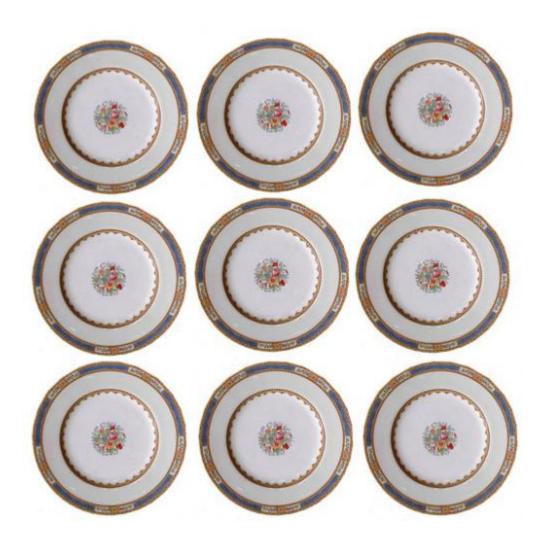

## A 19th Century English Set of Nine Blue and Green Decorated Dishes in a Mintons pattern

Contact: Claudio Mariani claudio@cmarianiantiques.com Tel 415.541.7868 ~ Fax 415.487.3950

Asia 332 M0051

A Splendid Pair of 19th Century Italian Carved Winged Silver Gilt Putti Architectural Appliqués