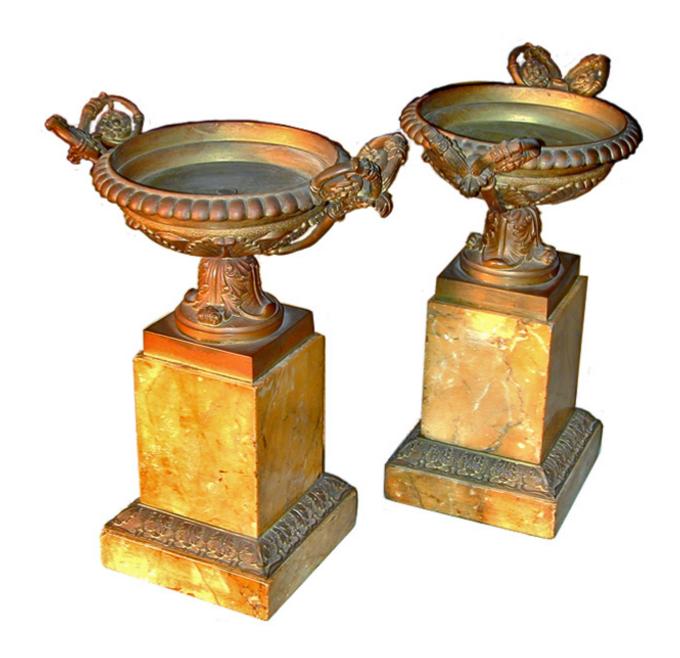

# A Pair of 19th Century Continental Gilt-Bronze and Siena Marble Tazze with handles cast as rosettes, above an acanthus-cast socle on a Siena marble pedestal, raised on an anthemion-cast plinth

Height: 8 1/2"