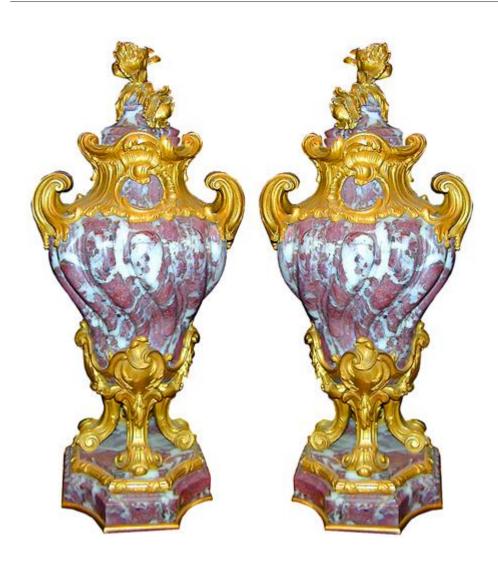

### A Pair of Italian Louis XIV Style Rouge and White Marble Urns with gilt bronze ormolu mounts

Contact: Claudio Mariani claudio@cmarianiantiques.com Tel 415.541.7868 ~ Fax 415.487.3950

Asia 332 M0051

Contact: Claudio Mariani claudio@cmarianiantiques.com Tel 415.541.7868 ~ Fax 415.487.3950