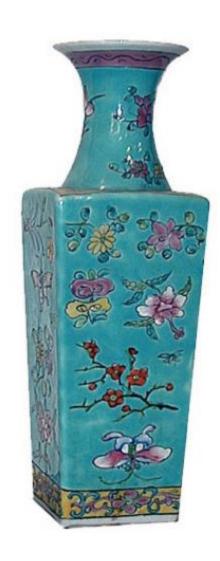

Contact: Claudio Mariani claudio@cmarianiantiques.com Tel 415.541.7868 ~ Fax 415.487.3950

Asia 332 M0051

A Pair of Miniature Oriental Celadon Vases, hand-painted with decorative floral motifs

Contact: Claudio Mariani claudio@cmarianiantiques.com Tel 415.541.7868 ~ Fax 415.487.3950

Height: 8 1/2"

Asia 332 M0051

Contact: Claudio Mariani claudio@cmarianiantiques.com Tel 415.541.7868 ~ Fax 415.487.3950

A Pair of 19th Century Roman Marble Plant Stands with lion's head rings, resting on brass paw feet the whole raised on a marble plinth