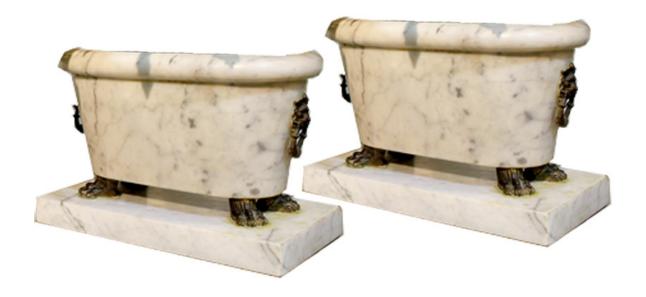

### A Pair of 19th Century Peach-Colored Italian Marble Urns

on a square plinth

Height: 8 1/2"

Asia 332 M0051