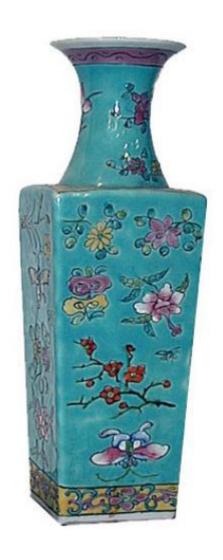

Contact: Claudio Mariani claudio@cmarianiantiques.com Tel 415.541.7868 ~ Fax 415.487.3950

Asia 332 M0051

A Pair of Miniature Oriental Celadon Vases, hand-painted with decorative floral motifs

Contact: Claudio Mariani claudio@cmarianiantiques.com Tel 415.541.7868 ~ Fax 415.487.3950

Height: 8 1/2"

Asia 332 M0051

Contact: Claudio Mariani claudio@cmarianiantiques.com Tel 415.541.7868 ~ Fax 415.487.3950

A Pair of 19th Century Roman Marble Plant Stands with lion's head rings, resting on brass paw feet the whole raised on a marble plinth