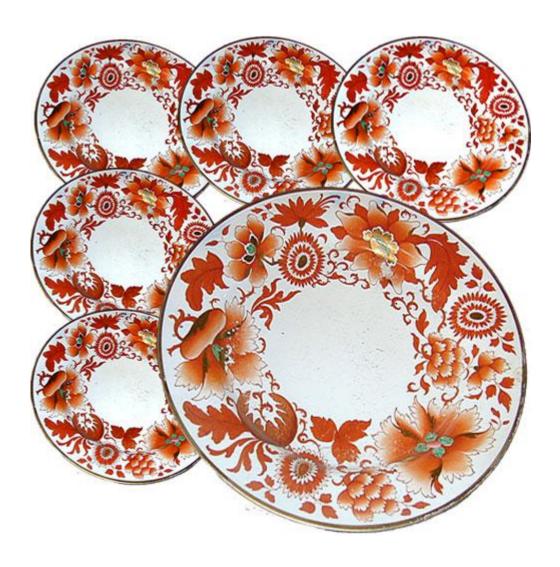

Contact: Claudio Mariani claudio@cmarianiantiques.com Tel 415.541.7868 ~ Fax 415.487.3950

Asia 332 M0051

A 19th Century English Set of Six Flight, Barr & Barr Porcelain Plates with iron red, green and parcel-gilt decor of

### exotic Indian flowers and foliage

Contact: Claudio Mariani claudio@cmarianiantiques.com Tel 415.541.7868 ~ Fax 415.487.3950

Asia 332 M0051