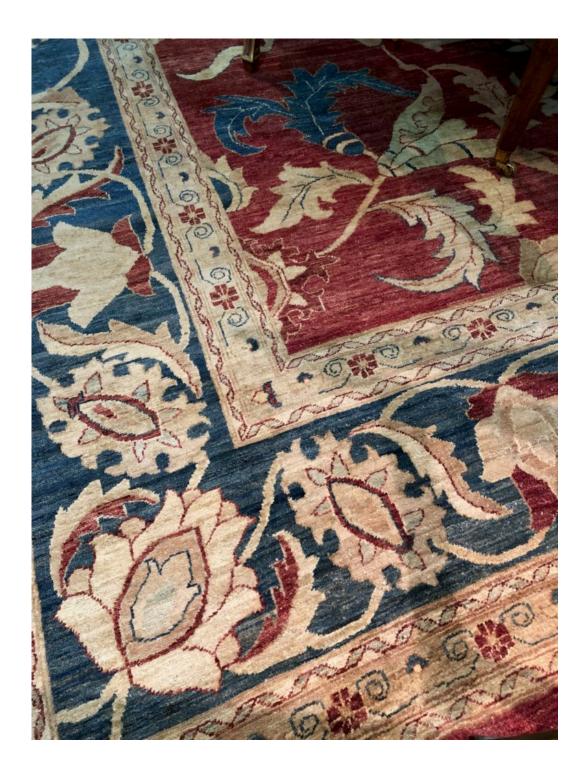

Contact: Claudio Mariani claudio@cmarianiantiques.com Tel 415.541.7868 ~ Fax 415.487.3950

Pakistan 04753 C00571

An Expansive Vibrant Pakistani Vegetable Dyed Wool Rug adorned with gold toned foliate motifs on red and cerulean ground

Width: 12' 2"; Length: 15' 9"

Pakistan 04753 C00571