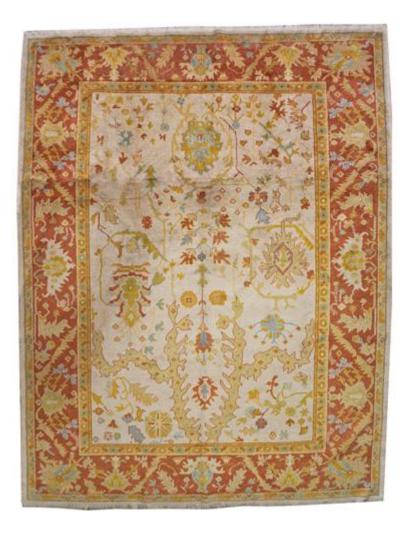

Pakistan 04753 C00571

A Late 19th Century Turkish Oushak Wool Rug with an asymmetrical pattern, rendered in colors of yellow, green, red, blue, and cream

Contact: Claudio Mariani claudio@cmarianiantiques.com Tel 415.541.7868 ~ Fax 415.487.3950