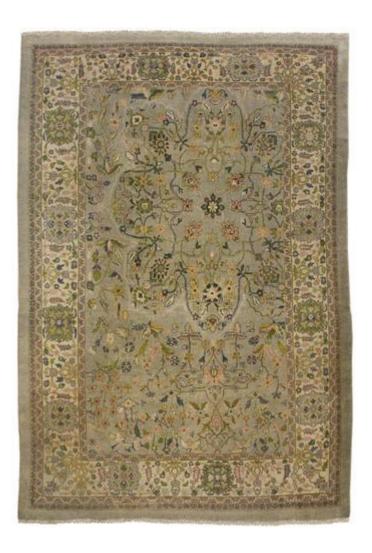

Pakistan 04753 C00571

A Rare and Unusual Late 19th/Early 20th Century Persian Mahal Hand Woven Wool Rug, with an exotic asymmetrical medallion distinguishing it from other Oriental carpets, and rendered in subtle shades of pink, blue, green and grey