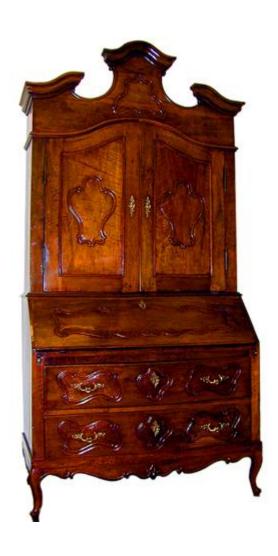

1301 Harrison Street San Francisco CA 94103 www.cmarianiantiques.com

Contact: Claudio Mariani claudio@cmarianiantiques.com Tel 415.541.7868 ~ Fax 415.487.3950

Italy 1034 M00057

An 18th Century Venetian Camel Crown Moulding Bureau with serpentine slant front top. Open, the fall front is resting

1301 Harrison Street San Francisco CA 94103 www.cmarianiantiques.com

Contact: Claudio Mariani claudio@cmarianiantiques.com Tel 415.541.7868 ~ Fax 415.487.3950

on retractable lopers to provide a writing surface. When closed, it covers numerous small drawers and compartments. Below, the piece takes on the form of a two drawer chest. This style was prominent during the reign of Louis XV

Height: 99 1/2"; Width: 48"; Depth: 22 1/2"