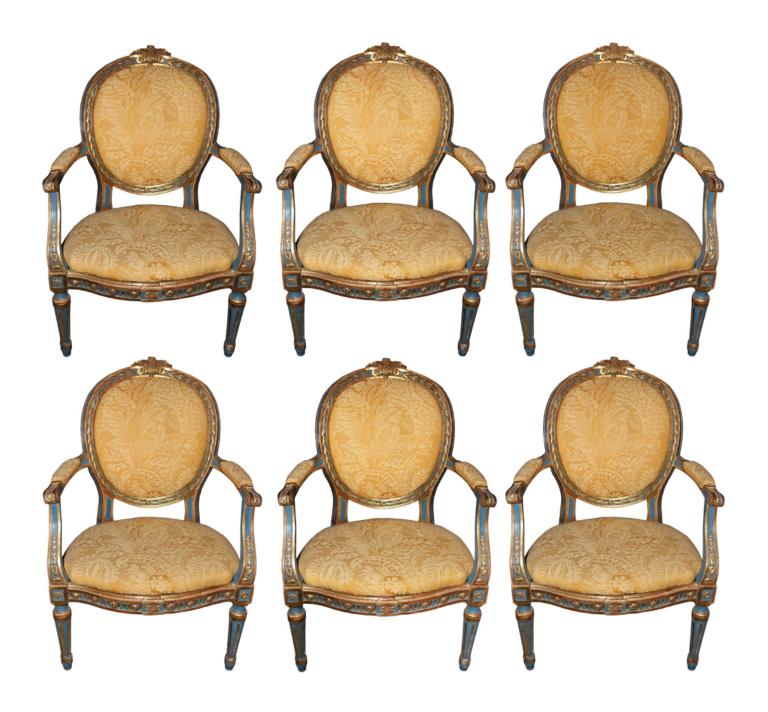

Contact: Claudio Mariani claudio@cmarianiantiques.com Tel 415.541.7868 ~ Fax 415.487.3950

Italy 1418 M00057

A Set of Six 18th Century Italian Louis XVI Fauteuils, each with oval upholstered backrest carved with leaf tips and acanthus leaf carved top rail, the padded armrests raised on voluted supports above a bowed seat raised on circular tapering fluted legs, painted blue and highlighted with gilding

Height: 39"; Width: 25"; Depth: 20"