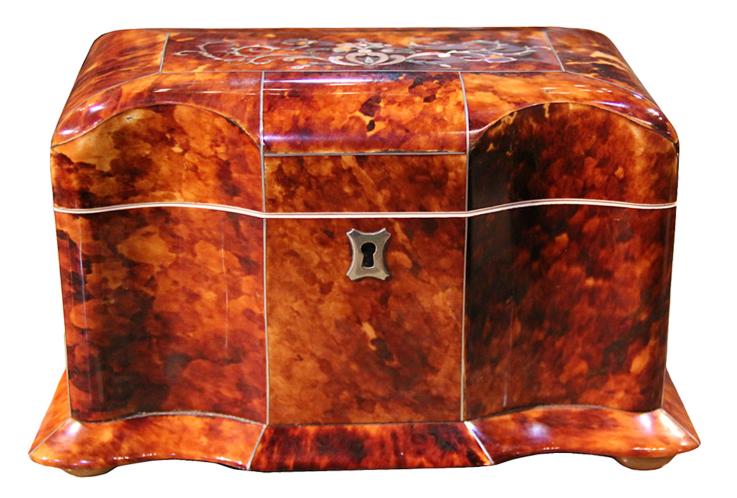

1301 Harrison Street San Francisco CA 94103 www.cmarianiantiques.com Contact: Claudio Mariani claudio@cmarianiantiques.com Tel 415.541.7868 ~ Fax 415.487.3950

England 1484 M00501

A 19th Century English Regency Tortoiseshell Tea Caddy, with a rectangular-shaped form and serpentine front, the cover embellished with intertwined mother-of-pearl floral marquetry

1301 Harrison Street San Francisco CA 94103 www.cmarianiantiques.com Contact: Claudio Mariani claudio@cmarianiantiques.com Tel 415.541.7868 ~ Fax 415.487.3950

and accented with silver and bone banding, all raised on flattened bun feet

Height: 5"; Width: 7 3/4"; Depth: 5"