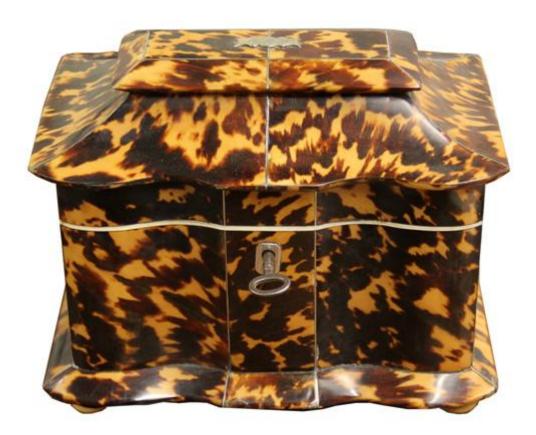

## A 19th Century English Regency Tortoiseshell Tea Caddy,

with a rectangular-shaped form and canted corners with pagoda cover and interior with two lidded compartments, accented with silver and bone banding, all raised on bun feet