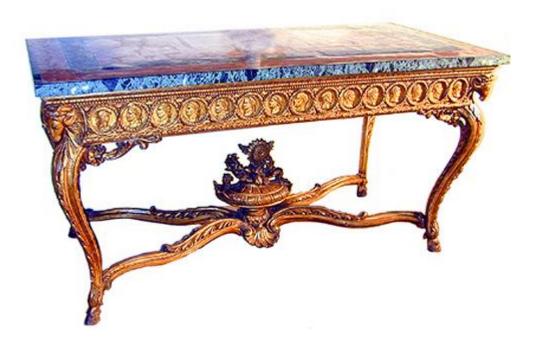

## An 18th Century Italian Neoclassic Giltwood Console

**Table,** in the manner of Giovanni Battista Piranesi, the rectangular veneered verde antico and mottled red marble top with a lotus-leaf frieze carved with bust portrait medallions of the emperors of Rome with rams mask corners above carved cabriole legs joined by an x-form stretcher centered by a flower filled urn raised on hoof feet

## Height 37 "; Width 72"; Depth 36 1/2