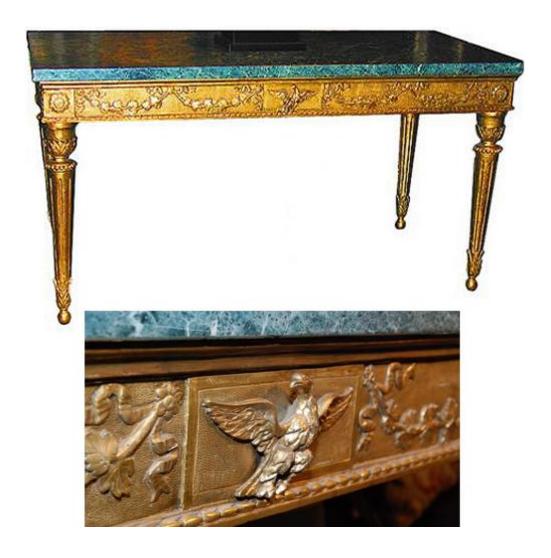

1301 Harrison Street San Francisco CA 94103 www.cmarianiantiques.com

Contact: Claudio Mariani claudio@cmarianiantiques.com Tel 415.541.7868 ~ Fax 415.487.3950

Italy 1696 M00058

A Fine 18th Century Venetian Louis XVI Giltwood Console, rectangular green marble top above a frieze centered by an eagle

1301 Harrison Street San Francisco CA 94103 www.cmarianiantiques.com

Contact: Claudio Mariani claudio@cmarianiantiques.com Tel 415.541.7868 ~ Fax 415.487.3950

flanked by ribbon tied swags of leaves raised upon stop fluted circular legs headed by a sunflower carving terminating on ball feet

Height: 37"; Width: 69 3/4"; Depth: 34 3/4"