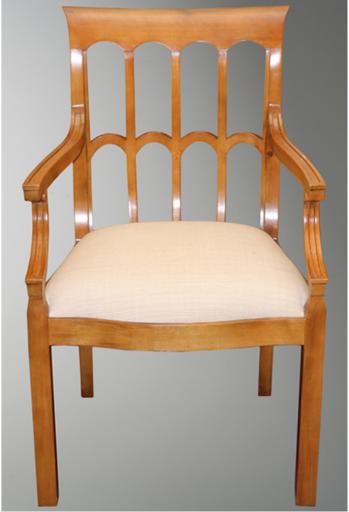

1301 Harrison Street San Francisco CA 94103 www.cmarianiantiques.com

Contact: Claudio Mariani claudio@cmarianiantiques.com Tel 415.541.7868 ~ Fax 415.487.3950

Chair 1714 M0012

**Sabrina Dining Chairs,** each with elegantly pierced backs and upholstered in a beige fabric, each chair resting on four legs

1301 Harrison Street San Francisco CA 94103 www.cmarianiantiques.com

Contact: Claudio Mariani claudio@cmarianiantiques.com Tel 415.541.7868 ~ Fax 415.487.3950

1714A-M0012

**Arm Chair** 

Height: 37"; Width: 23 1/2"; Depth: 23 1/2"