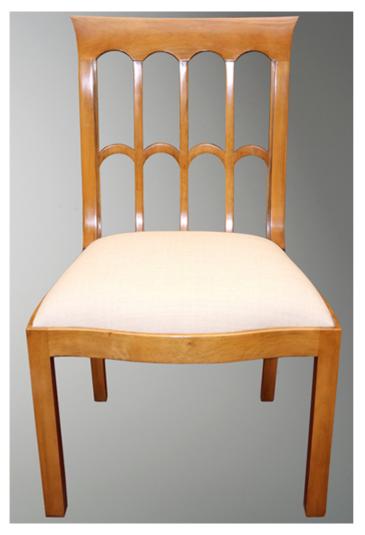

1301 Harrison Street San Francisco CA 94103 www.cmarianiantiques.com

Contact: Claudio Mariani claudio@cmarianiantiques.com Tel 415.541.7868 ~ Fax 415.487.3950

Chair 1714 M0012

**Sabrina Dining Chairs,** each with elegantly pierced backs and upholstered in a beige fabric, each chair resting on four legs

1714S-M5791

**Side Chair** 

Height: 37"; Width: 23"; Depth: 23"