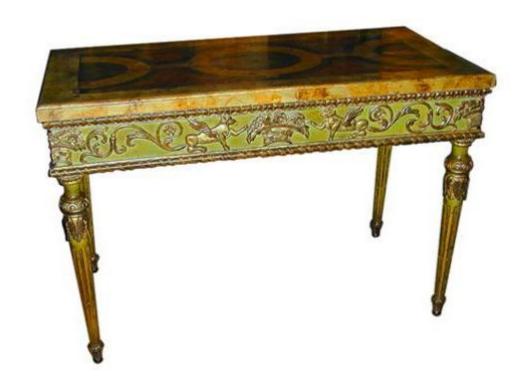

1301 Harrison Street San Francisco CA 94103 www.cmarianiantiques.com

Contact: Claudio Mariani claudio@cmarianiantiques.com Tel 415.541.7868 ~ Fax 415.487.3950

Italy 1744 CY00055

An 18th Century Italian Louis XVI Console Table, the rectangular faux marble top above a base of green polychrome and parcel silver gilt, the frieze centered with a basket and bouquet flanked by opposing winged griffin carving, raised on tapered fluted legs with toupie feet

1301 Harrison Street San Francisco CA 94103 www.cmarianiantiques.com

Contact: Claudio Mariani claudio@cmarianiantiques.com Tel 415.541.7868 ~ Fax 415.487.3950

Height: 35 3/4"; Width: 53"; Depth: 26 1/2"