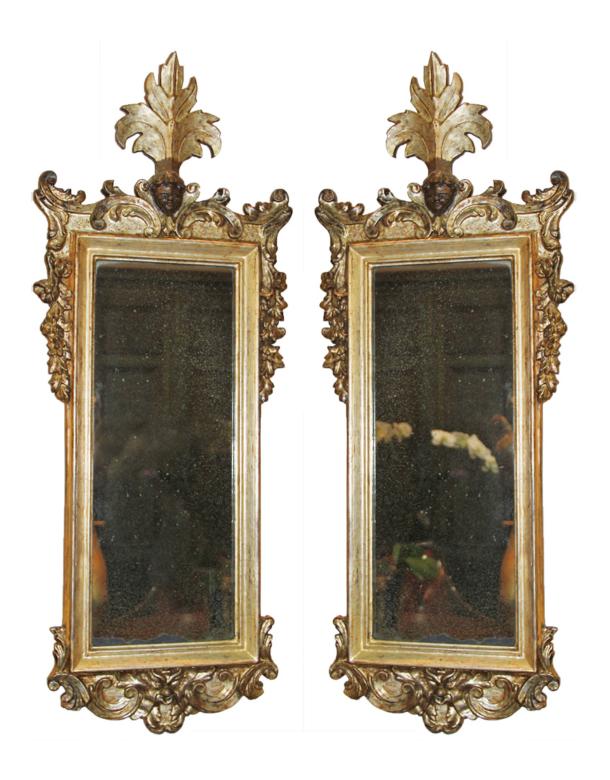

## An Exquisite Pair of Italian Carved Mecca Giltwood

**Mirrors,** the original rectangular mirror plates surmounted by the faces of putti and fanned foliate carvings, the borders embellished with with floral, foliate, and C-scroll carvings

Height: 39"; Width: 15 3/4"