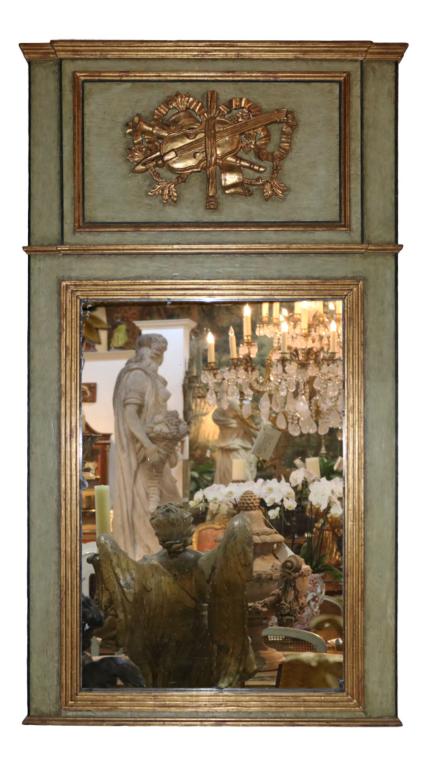

## A French 18th Century Polychrome and Parcel-Gilt

**Trumeau Mirror,** the rectangular mirror plate surmounted by carved ribbon festooning musical instruments and mounted in a verde polychrome frame with gilt accents

Height: 73 1/4"; Width: 40 1/4"