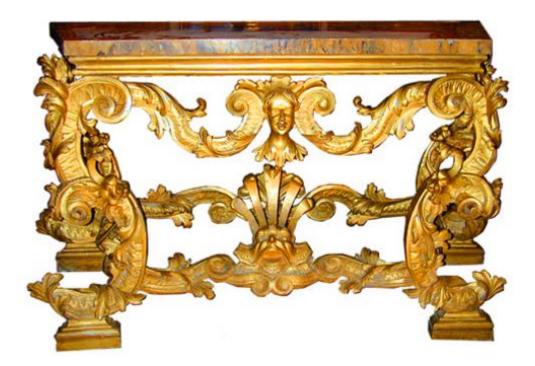

1301 Harrison Street San Francisco CA 94103 www.cmarianiantiques.com Contact: Claudio Mariani claudio@cmarianiantiques.com Tel 415.541.7868 ~ Fax 415.487.3950

Italy 1862 M00057

A Rare 18th Century Venetian Giltwood Console Table, the Siena marble top with canted sides above a conforming base with carved scrollwork centered by a female bust and mask carvings on legs joined by a perimeter stretcher with carved mask and shell

1301 Harrison Street San Francisco CA 94103 www.cmarianiantiques.com Contact: Claudio Mariani claudio@cmarianiantiques.com Tel 415.541.7868 ~ Fax 415.487.3950

Height: 35 1/2"; Width: 65"; Depth: 27"