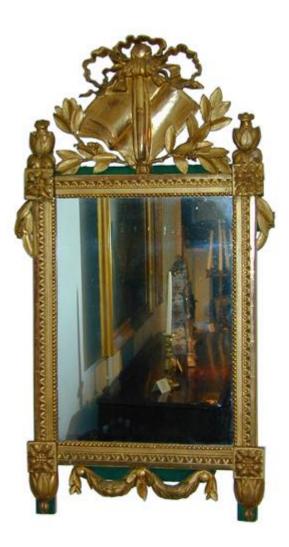

1301 Harrison Street San Francisco CA 94103 www.cmarianiantiques.com Contact: Claudio Mariani claudio@cmarianiantiques.com Tel 415.541.7868 ~ Fax 415.487.3950

France 1886 M00051

**An 18th Century Louis XVI Carved Giltwood Mirror,** the original rectangular mirror plate mounted in a giltwood frame

## surmounted by ribboning, an open book and laurel leaves the whole with verde polychrome accents

Height: 45 3/4"; Width: 25"