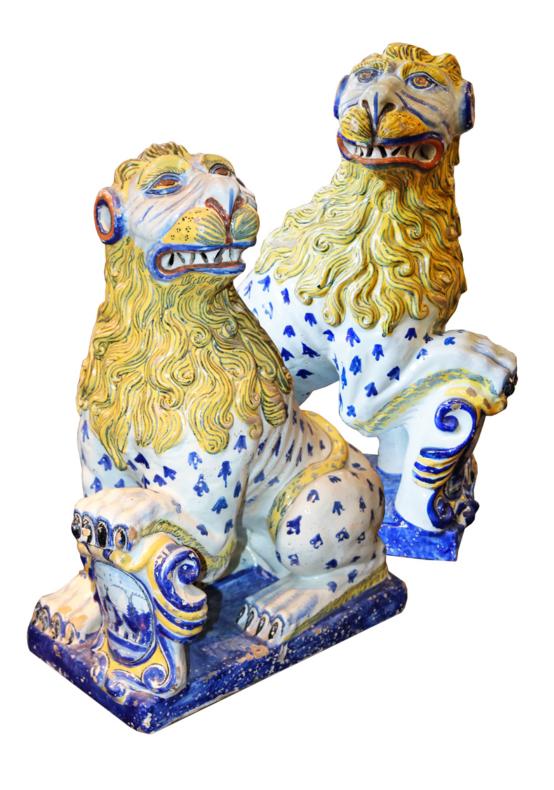

## **An Exceptional Pair of 18th Century Faience Ceramic**

**Lions,** each with a fleur-de-lys pattern that suggests they were commissioned for the Royal Hunting lodge in Rouen, and perched with one front paw on a cartouche medallion with a scene of a castle. Similar lions can be seen at the Musée de la Céramique in Rouen

Height: 27"; Width: 11 1/2"; Depth: 22 1/2"