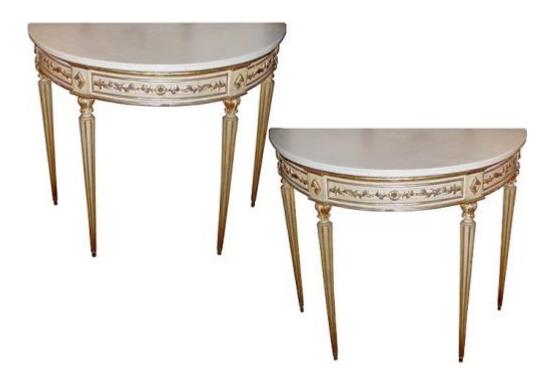

## Italy 2015 M00574

A Rare and Pristine Pair of 18th Century Italian Louis XVI Demilune Console Tables, retaining Carrara marble tops, above their original parcel 22K giltwood and polychrome frieze and floral and foliate hand-carvings raised on tapered fluted legs surmounted by acanthus carved knees and terminating in toupie feet

1301 Harrison Street San Francisco CA 94103 www.cmarianiantiques.com Contact: Claudio Mariani claudio@cmarianiantiques.com Tel 415.541.7868 ~ Fax 415.487.3950

Height: 35"; Width: 41 3/4"; Depth: 21 1/4"