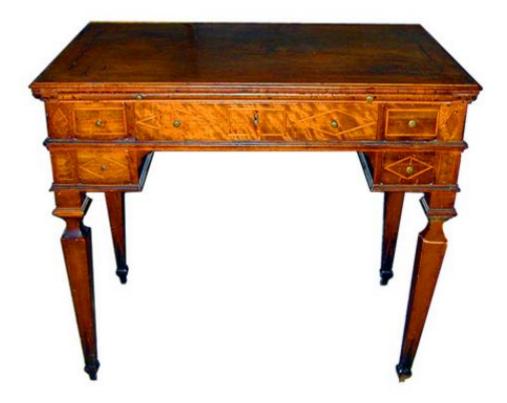

## An 18th Century Italian Inlaid Writing or Dressing Table,

the top centered by an oval medallion with inlay of satin wood depicting a landscape scene above one long drawer over a knee hole flanked by four drawers all with geometric inlay raised on square tapered legs