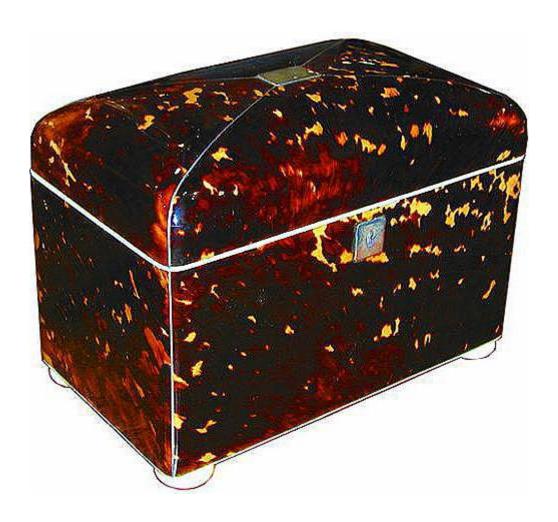

1301 Harrison Street San Francisco CA 94103 www.cmarianiantiques.com

Contact: Claudio Mariani claudio@cmarianiantiques.com Tel 415.541.7868 ~ Fax 415.487.3950

England 2082 M00571

A 19th Century English Regency Tortoiseshell Tea Caddy, the domed lid quarter inlaid with pewter stringing and centered by a silver medallion above a rectangular form fitted with two

1301 Harrison Street San Francisco CA 94103 www.cmarianiantiques.com

Contact: Claudio Mariani claudio@cmarianiantiques.com Tel 415.541.7868 ~ Fax 415.487.3950

lidded sub-compartments, one for green tea and one for black, the whole raised on bone feet

Height: 6"; Width: 8"; Depth: 4 3/4"