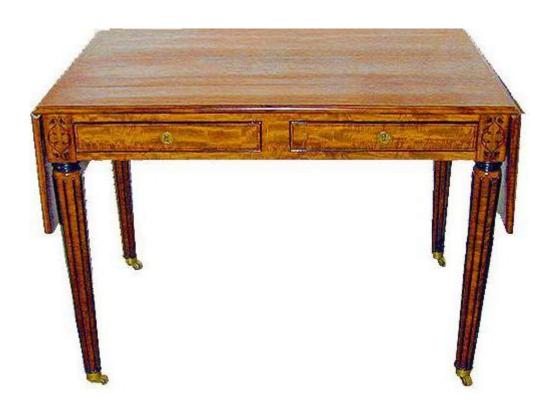

## **An Exquisite 19th Century Regency Satinwood Writing**

**Desk** or sofa table with two drop leaves and two frieze drawers, the top inlaid with ebony marquetry and stringing, raised on fluted tapering legs, terminating in brass casters

Height: 30 1/4"; Width: 41 1/2" closed, 63 5/8" open; Depth: 25 5/8"

1301 Harrison Street San Francisco CA 94103 www.cmarianiantiques.com

Contact: Claudio Mariani claudio@cmarianiantiques.com Tel 415.541.7868 ~ Fax 415.487.3950