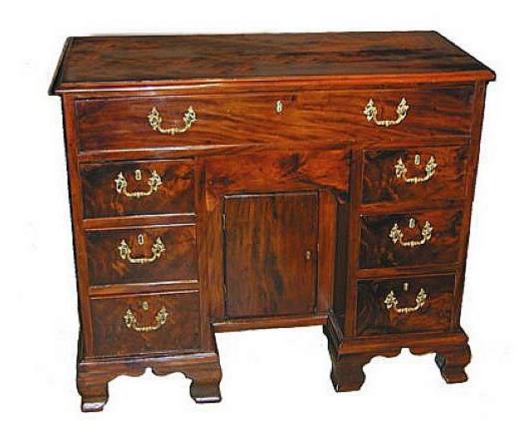

1301 Harrison Street San Francisco CA 94103 www.cmarianiantiques.com

Contact: Claudio Mariani claudio@cmarianiantiques.com Tel 415.541.7868 ~ Fax 415.487.3950

England 2227 M00572

An 18th Century Yew Wood Georgian Kneehole Desk, with six drawers flanking the kneehole, fitted with a hinged compartment, surmounted by a long drawer fitted with sliding embossed leather writing surface, all raised on shaped ogee bracket feet

1301 Harrison Street San Francisco CA 94103 www.cmarianiantiques.com

Contact: Claudio Mariani claudio@cmarianiantiques.com Tel 415.541.7868 ~ Fax 415.487.3950

Height: 34 1/2"; Width: 40"; Depth: 22"