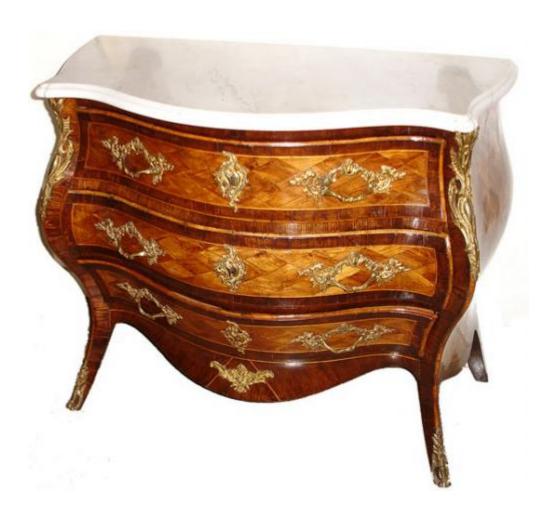

1301 Harrison Street San Francisco CA 94103 www.cmarianiantiques.com

Contact: Claudio Mariani claudio@cmarianiantiques.com Tel 415.541.7868 ~ Fax 415.487.3950

Italy 2241 M00057

A Rare 18th Century Italian Louis XV Arbalette Bombé
Commode featuring harlequin palisander parquetry bordered by
satinwood stringing and rosewood crossbanding, an unusual lifted

1301 Harrison Street San Francisco CA 94103 www.cmarianiantiques.com

Contact: Claudio Mariani claudio@cmarianiantiques.com Tel 415.541.7868 ~ Fax 415.487.3950

skirt, the original hardware and Carrara marble top, three drawers, bronze doré mounts, and cabriole legs terminating in pierced and decorated sabots

Height: 35 1/8"; Width: 41 3/4"; Depth: 21"