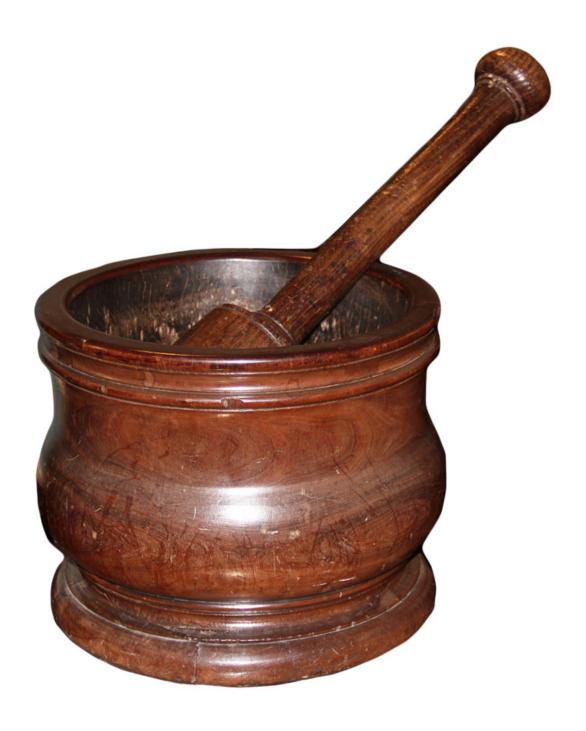

Contact: Claudio Mariani claudio@cmarianiantiques.com Tel 415.541.7868 ~ Fax 415.487.3950

Italy 2246 M00531

A Rare and Unusually Large Italian 18th Century Mortar and Pestal, turned from blocks of solid lignum vitae hardwood (now a protected species), sourced in the West Indies and one of world's hardest and heaviest exotic woods

Mortar: Height: 10"; Diameter: 11 1/2"; Pestle: Height: 18";

Diameter; 4"