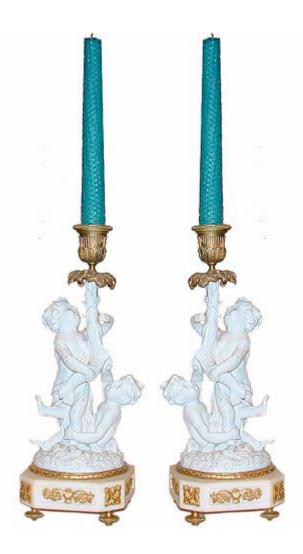

## A Pair of 19th Century Bisque Putti Candlesticks

embellished with brass mounts, the putti holding a dolphin, which

1301 Harrison Street San Francisco CA 94103 www.cmarianiantiques.com Contact: Claudio Mariani claudio@cmarianiantiques.com Tel 415.541.7868 ~ Fax 415.487.3950

## issues forth a gilt acanthus bobeche, the whole raised on chamfered marble plinths with toupie feet

Height: 12 3/8"; Diameter: 4 1/2"