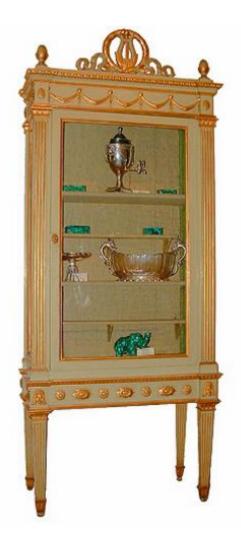

## A Stately 18th Century Parcel-Gilt and Polychrome Italian Louis XVI Vitrine, surmounted by a lyre wreath and acorn

1301 Harrison Street San Francisco CA 94103 www.cmarianiantiques.com Contact: Claudio Mariani claudio@cmarianiantiques.com Tel 415.541.7868 ~ Fax 415.487.3950

finials atop a lambrequin-carved frieze, and with four shelves behind a glazed door flanked by fluted pilasters and standing above a frieze of carved paterae, sunflowers and mascarons, the whole raised on fluted en gaine legs

Height: 91 1/2"; Width: 37 1/8"; Depth: 17"