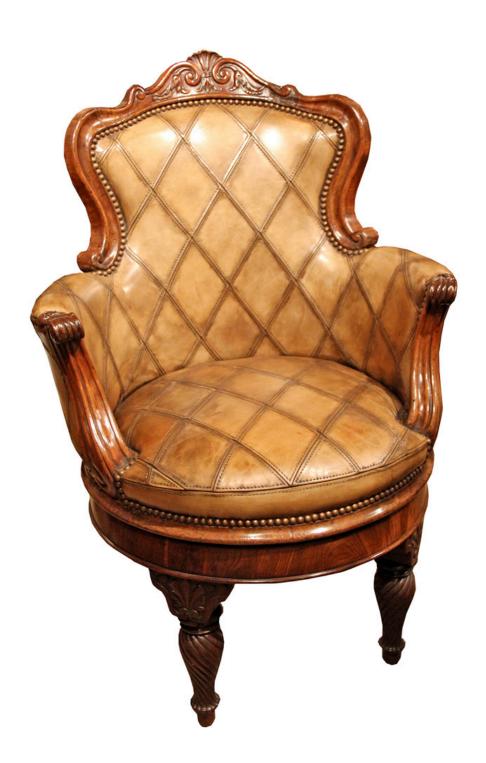

Italy 2440 M00572

An Extremely Rare 19th Century Neapolitan Revolving Walnut Desk Chair, now upholstered in French stitched diamante patterned leather, with intricately carved feet, the interior with original fittings

Height: 41"; Width: 27 1/2"; Depth: 29"