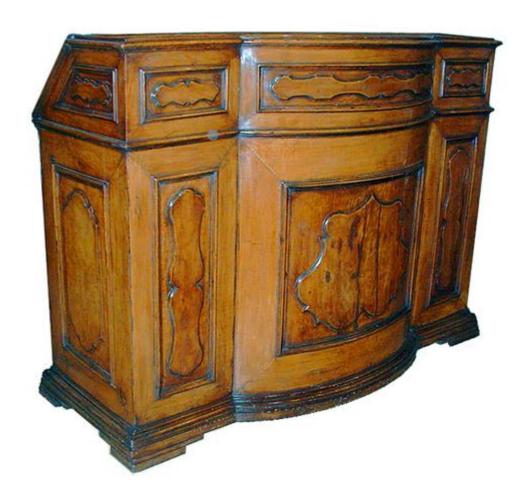

1301 Harrison Street San Francisco CA 94103 www.cmarianiantiques.com

Contact: Claudio Mariani claudio@cmarianiantiques.com Tel 415.541.7868 ~ Fax 415.487.3950

Italy 2487 M00589

A Very Fine 17th Century Tuscan Walnut Bureau Milieu, of unusual shape and exceptional patina with a slant top front opening to reveal a fitted interior of cubbies and drawers,

1301 Harrison Street San Francisco CA 94103 www.cmarianiantiques.com

Contact: Claudio Mariani claudio@cmarianiantiques.com Tel 415.541.7868 ~ Fax 415.487.3950

surmounting cabinets flanking the kneehole below a wide drawer, and the whole accented with raised and sculpted fields and resting on stepped bracket feet

Height: 42 3/4"; Width: 57 1/2"; Depth: 24 1/2"; Depth Open: 35"