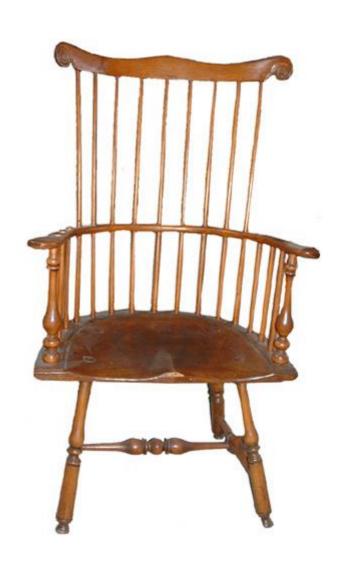

1301 Harrison Street San Francisco CA 94103 www.cmarianiantiques.com

Contact: Claudio Mariani claudio@cmarianiantiques.com Tel 415.541.7868 ~ Fax 415.487.3950

America 2507 M00051

An 18th Century Carved Fruit Wood American Colonial Comb Back Armchair, with mortise and tenon joints, spindle-

1301 Harrison Street San Francisco CA 94103 www.cmarianiantiques.com

Contact: Claudio Mariani claudio@cmarianiantiques.com Tel 415.541.7868 ~ Fax 415.487.3950

turned vertical slat back, a top rail with carved volutes, turned legs and shaped seat

Height: 45 1/4"; Width: 27 1/2"; Depth: 23"