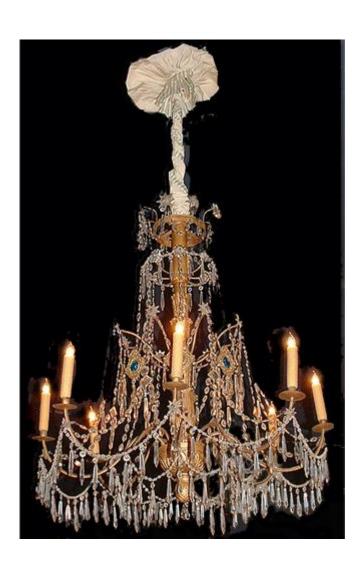

1301 Harrison Street San Francisco CA 94103 www.cmarianiantiques.com

Contact: Claudio Mariani claudio@cmarianiantiques.com Tel 415.541.7868 ~ Fax 415.487.3950

Italy 2527 M00574

An 18th Century Genovese Parcel-Gilt and Crystal Eight-Light Chandelier, the gilt standard carved with acanthus leaves 1301 Harrison Street San Francisco CA 94103 www.cmarianiantiques.com

Contact: Claudio Mariani claudio@cmarianiantiques.com Tel 415.541.7868 ~ Fax 415.487.3950

and issuing forth scrolling arms embellished with full cut prisms and florets, accented with jewel tone cabochon crystals, and now fitted for electricity

Height: 43"; Diameter: 35"