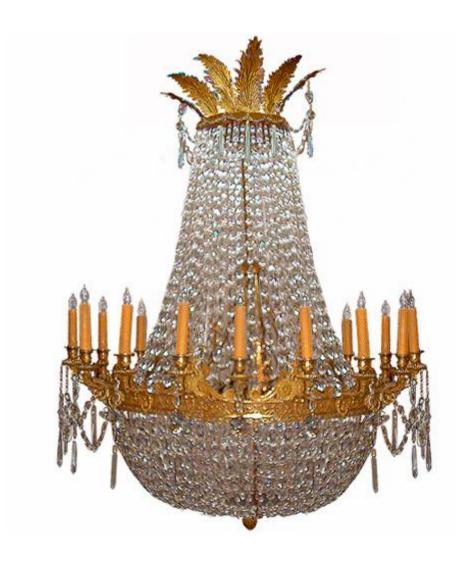

1301 Harrison Street San Francisco CA 94103 www.cmarianiantiques.com

Contact: Claudio Mariani claudio@cmarianiantiques.com Tel 415.541.7868 ~ Fax 415.487.3950

France 2588 M000501

A Second-Quarter 19th Century French Empire Crystal and Gilt Metal Eighteen-Light Chandelier, with scrolling rinceau

1301 Harrison Street San Francisco CA 94103 www.cmarianiantiques.com

Contact: Claudio Mariani claudio@cmarianiantiques.com Tel 415.541.7868 ~ Fax 415.487.3950

arms, intricately chased with roses, antemion motifs, rosette medallions and surmounted by a gilt acanthus crown from which full cut crystals cascade and terminate in an inverted giltwood acorn knop

Height: 53 3/4"; Diameter: 43 1/4"