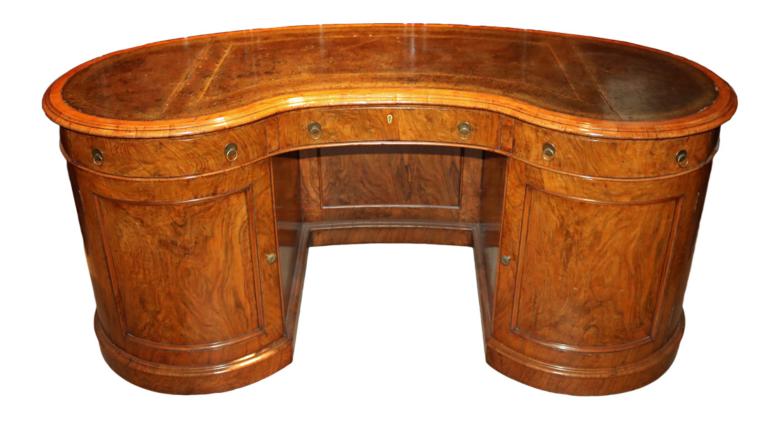

## A 19th Century English Burl Walnut and Bird's-Eye Maple

1301 Harrison Street San Francisco CA 94103 www.cmarianiantiques.com

Contact: Claudio Mariani claudio@cmarianiantiques.com Tel 415.541.7868 ~ Fax 415.487.3950

**Kidney-Shaped Pedestal Desk** with inset embossed leather writing surface and multiple drawers concealed behind doors on each pedestal

Height: 29 7/8"; Width: 65 1/2"; Depth: 28"