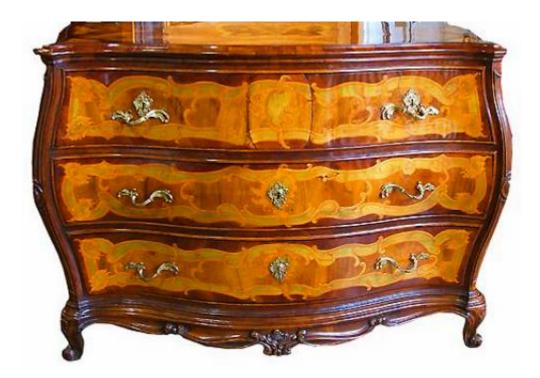

## Germany 2636 M00057

An 18th Century German Louis XIV Transitional Marquetry and Parquetry Bombé Commode of olivewood, walnut, greentinted boxwood, burl walnut, and rosewood, featuring scrolling strapwork designs and with a central foliate cartouche surmounting three short and two long drawers, above a shaped apron centered by a floral cartouche and raised on cabriole legs

1301 Harrison Street San Francisco CA 94103 www.cmarianiantiques.com Contact: Claudio Mariani claudio@cmarianiantiques.com Tel 415.541.7868 ~ Fax 415.487.3950

Height: 35"; Width: 50"; Depth: 25 1/2"