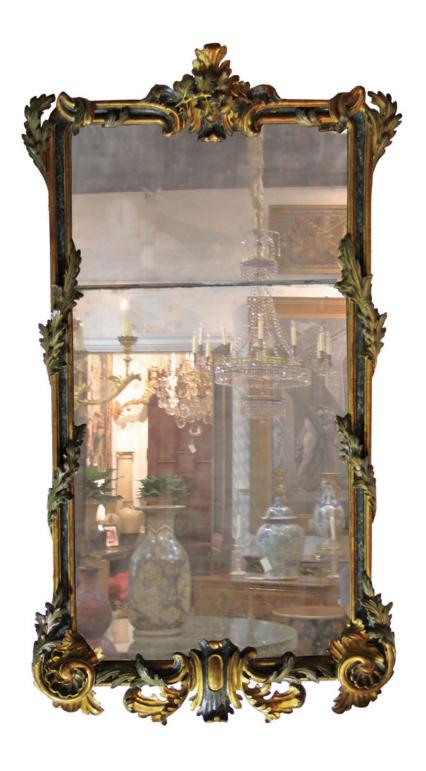

Contact: Claudio Mariani claudio@cmarianiantiques.com Tel 415.541.7868 ~ Fax 415.487.3950

Italy 2643 M00045

A Remarkable Early 18th Century Italian Régence Parcel-Gilt and Polychrome Mirror with mercury silvered mirror plates and featuring scrolling acanthus leaves surrounding the frame, ivy vines at top and bottom and accented with faux marble detailing

Height: 56"; Width: 31 1/4"